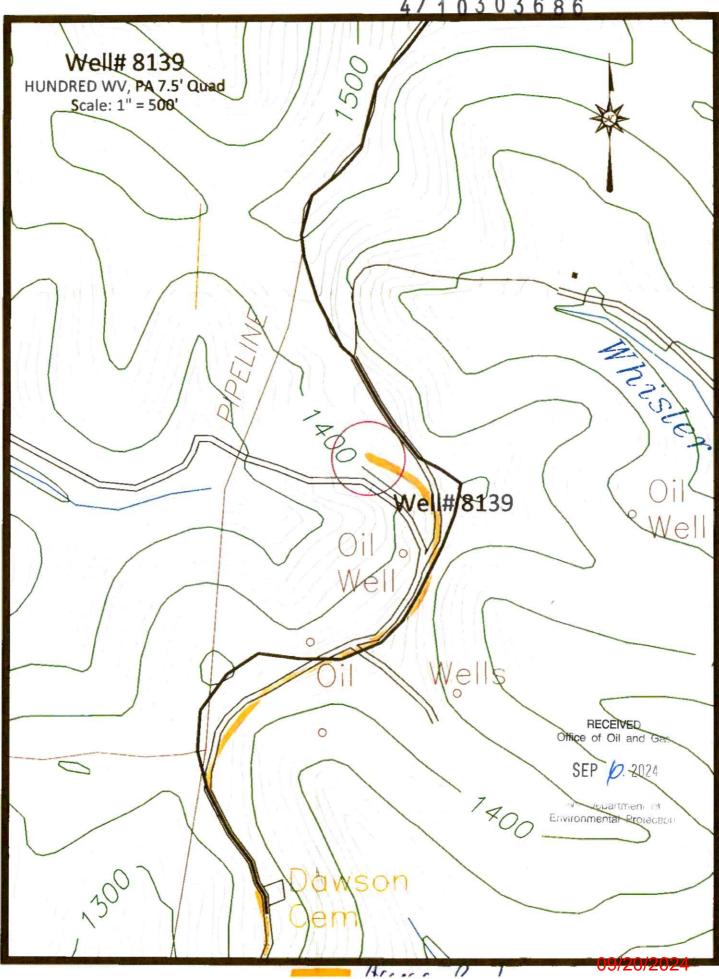

09/20/2024

RECEIVED Office of Oil and Gas

SEP : 6 2024

WV Department of Environmental Protection

09/20/2024

| WW-7<br>8-30-06                                                                                                                                                                                                                                                                                                                                                                                                                                                                                                                                       |
|-------------------------------------------------------------------------------------------------------------------------------------------------------------------------------------------------------------------------------------------------------------------------------------------------------------------------------------------------------------------------------------------------------------------------------------------------------------------------------------------------------------------------------------------------------|
|                                                                                                                                                                                                                                                                                                                                                                                                                                                                                                                                                       |
| West Virginia Department of Environmental Protection<br>Office of Oil and Gas<br>WELL LOCATION FORM: GPS                                                                                                                                                                                                                                                                                                                                                                                                                                              |
| API: 47-103-30200 WELL NO.: 8139                                                                                                                                                                                                                                                                                                                                                                                                                                                                                                                      |
| FARM NAME: J. HIXENBAUGH                                                                                                                                                                                                                                                                                                                                                                                                                                                                                                                              |
| RESPONSIBLE PARTY NAME: WEST VIRGINIA LAND RESOURCES INC.                                                                                                                                                                                                                                                                                                                                                                                                                                                                                             |
| COUNTY: WETZEL DISTRICT: CHURCH                                                                                                                                                                                                                                                                                                                                                                                                                                                                                                                       |
| OUADRANGLE: HUNDRED W.VA,PA                                                                                                                                                                                                                                                                                                                                                                                                                                                                                                                           |
| SURFACE OWNER: SAMUEL M. & JENNIFER SNYDER                                                                                                                                                                                                                                                                                                                                                                                                                                                                                                            |
| ROYALTY OWNER:                                                                                                                                                                                                                                                                                                                                                                                                                                                                                                                                        |
| UTM GPS NORTHING: 4,391,425 m                                                                                                                                                                                                                                                                                                                                                                                                                                                                                                                         |
| UTM GPS EASTING: 551,488 m GPS ELEVATION: 431 m                                                                                                                                                                                                                                                                                                                                                                                                                                                                                                       |
| <ul> <li>The Responsible Party named above has chosen to submit GPS coordinates in lieu of preparing a new well location plat for a plugging permit or assigned API number on the above well. The Office of Oil and Gas will not accept GPS coordinates that do not meet the following requirements: <ol> <li>Datum: NAD 1983, Zone: 17 North, Coordinate Units: meters, Altitude: height above mean sea level (MSL) – meters.</li> <li>Accuracy to Datum – 3.05 meters</li> <li>Data Collection Method: Office of Oil and Gas</li> </ol> </li> </ul> |
| Real-Time Differential SEP 6 2024                                                                                                                                                                                                                                                                                                                                                                                                                                                                                                                     |
| Mapping Grade GPS X: Post Processed Differential WV Department of                                                                                                                                                                                                                                                                                                                                                                                                                                                                                     |
| Real-Time Differential       Environmental Protection         4.       Letter size copy of the topography map showing the well location.         I the undersigned, hereby certify this data is correct to the best of my knowledge and belief and shows all the information required by law and the regulations issued and prescribed by the Office of Oil and Gas.         AUGUST 29, 2024                                                                                                                                                          |
| Signature Title Date                                                                                                                                                                                                                                                                                                                                                                                                                                                                                                                                  |