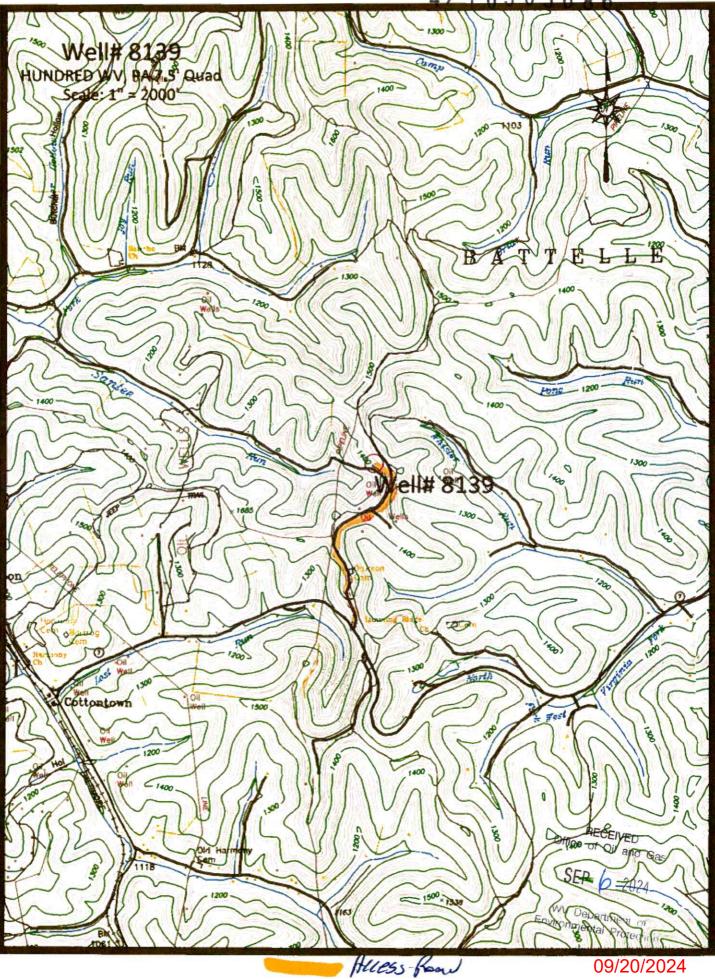

09/20/2024

RECEIVED Office of Oil and Gas

SEP : 6 2024

WV Department of Environmental Protection

09/20/2024

| WW-7<br>8-30-06                                                                                                                                                                                                                                                                                                                                                                                                                                                                                                                                       |
|-------------------------------------------------------------------------------------------------------------------------------------------------------------------------------------------------------------------------------------------------------------------------------------------------------------------------------------------------------------------------------------------------------------------------------------------------------------------------------------------------------------------------------------------------------|
|                                                                                                                                                                                                                                                                                                                                                                                                                                                                                                                                                       |
| West Virginia Department of Environmental Protection<br>Office of Oil and Gas<br>WELL LOCATION FORM: GPS                                                                                                                                                                                                                                                                                                                                                                                                                                              |
| API: 47-103-30200 WELL NO.: 8139                                                                                                                                                                                                                                                                                                                                                                                                                                                                                                                      |
| FARM NAME: J. HIXENBAUGH                                                                                                                                                                                                                                                                                                                                                                                                                                                                                                                              |
| RESPONSIBLE PARTY NAME: WEST VIRGINIA LAND RESOURCES INC.                                                                                                                                                                                                                                                                                                                                                                                                                                                                                             |
| COUNTY: WETZEL DISTRICT: CHURCH                                                                                                                                                                                                                                                                                                                                                                                                                                                                                                                       |
| OUADRANGLE: HUNDRED W.VA,PA                                                                                                                                                                                                                                                                                                                                                                                                                                                                                                                           |
| SURFACE OWNER: SAMUEL M. & JENNIFER SNYDER                                                                                                                                                                                                                                                                                                                                                                                                                                                                                                            |
| ROYALTY OWNER:                                                                                                                                                                                                                                                                                                                                                                                                                                                                                                                                        |
| UTM GPS NORTHING: 4,391,425 m                                                                                                                                                                                                                                                                                                                                                                                                                                                                                                                         |
| UTM GPS EASTING: 551,488 m GPS ELEVATION: 431 m                                                                                                                                                                                                                                                                                                                                                                                                                                                                                                       |
| <ul> <li>The Responsible Party named above has chosen to submit GPS coordinates in lieu of preparing a new well location plat for a plugging permit or assigned API number on the above well. The Office of Oil and Gas will not accept GPS coordinates that do not meet the following requirements: <ol> <li>Datum: NAD 1983, Zone: 17 North, Coordinate Units: meters, Altitude: height above mean sea level (MSL) – meters.</li> <li>Accuracy to Datum – 3.05 meters</li> <li>Data Collection Method: Office of Oil and Gas</li> </ol> </li> </ul> |
| Real-Time Differential SEP 6 2024                                                                                                                                                                                                                                                                                                                                                                                                                                                                                                                     |
| Mapping Grade GPS X: Post Processed Differential WV Department of                                                                                                                                                                                                                                                                                                                                                                                                                                                                                     |
| Real-Time Differential       Environmental Protection         4.       Letter size copy of the topography map showing the well location.         I the undersigned, hereby certify this data is correct to the best of my knowledge and belief and shows all the information required by law and the regulations issued and prescribed by the Office of Oil and Gas.         AUGUST 29, 2024                                                                                                                                                          |
| Signature Title Date                                                                                                                                                                                                                                                                                                                                                                                                                                                                                                                                  |