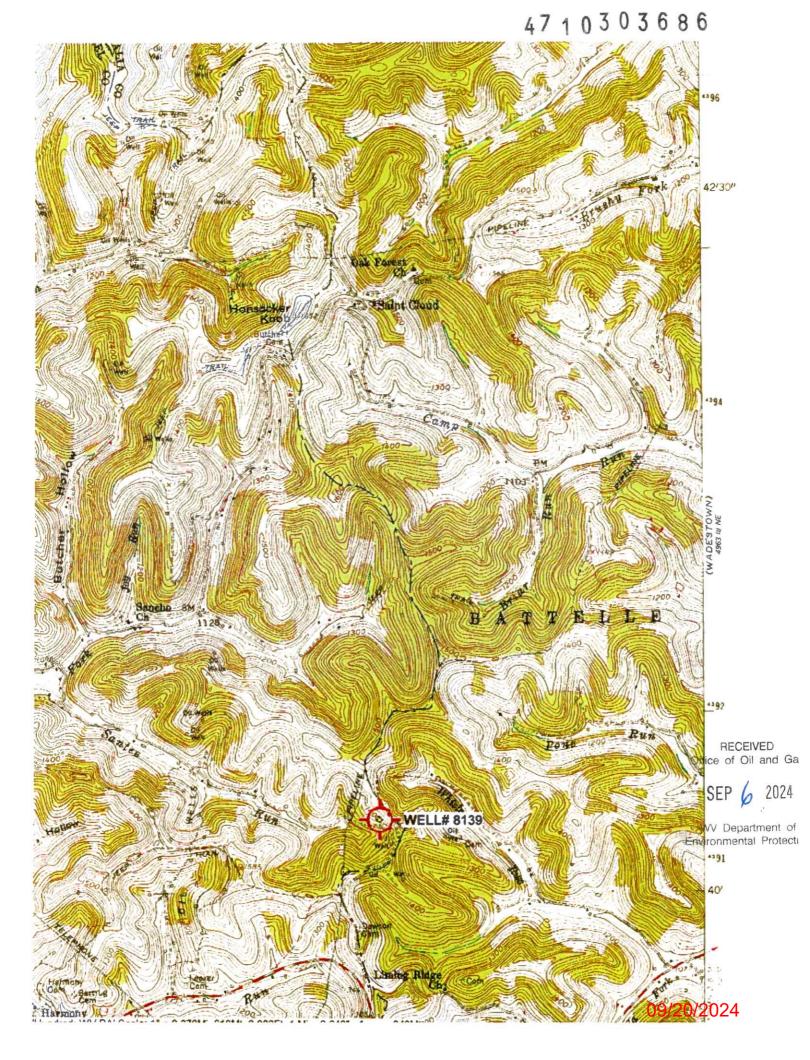

09/20/2024

RECEIVED Office of Oil and Gas

SEP : 6 2024

WV Department of Environmental Protection

09/20/2024

| WW-7<br>8-30-06                                                                                                                                                                                                                                                                                                                                                                                                                                                                                                                                       |
|-------------------------------------------------------------------------------------------------------------------------------------------------------------------------------------------------------------------------------------------------------------------------------------------------------------------------------------------------------------------------------------------------------------------------------------------------------------------------------------------------------------------------------------------------------|
|                                                                                                                                                                                                                                                                                                                                                                                                                                                                                                                                                       |
| West Virginia Department of Environmental Protection<br>Office of Oil and Gas<br>WELL LOCATION FORM: GPS                                                                                                                                                                                                                                                                                                                                                                                                                                              |
| API: 47-103-30200 WELL NO.: 8139                                                                                                                                                                                                                                                                                                                                                                                                                                                                                                                      |
| FARM NAME: J. HIXENBAUGH                                                                                                                                                                                                                                                                                                                                                                                                                                                                                                                              |
| RESPONSIBLE PARTY NAME: WEST VIRGINIA LAND RESOURCES INC.                                                                                                                                                                                                                                                                                                                                                                                                                                                                                             |
| COUNTY: WETZEL DISTRICT: CHURCH                                                                                                                                                                                                                                                                                                                                                                                                                                                                                                                       |
| OUADRANGLE: HUNDRED W.VA,PA                                                                                                                                                                                                                                                                                                                                                                                                                                                                                                                           |
| SURFACE OWNER: SAMUEL M. & JENNIFER SNYDER                                                                                                                                                                                                                                                                                                                                                                                                                                                                                                            |
| ROYALTY OWNER:                                                                                                                                                                                                                                                                                                                                                                                                                                                                                                                                        |
| UTM GPS NORTHING: 4,391,425 m                                                                                                                                                                                                                                                                                                                                                                                                                                                                                                                         |
| UTM GPS EASTING: 551,488 m GPS ELEVATION: 431 m                                                                                                                                                                                                                                                                                                                                                                                                                                                                                                       |
| <ul> <li>The Responsible Party named above has chosen to submit GPS coordinates in lieu of preparing a new well location plat for a plugging permit or assigned API number on the above well. The Office of Oil and Gas will not accept GPS coordinates that do not meet the following requirements: <ol> <li>Datum: NAD 1983, Zone: 17 North, Coordinate Units: meters, Altitude: height above mean sea level (MSL) – meters.</li> <li>Accuracy to Datum – 3.05 meters</li> <li>Data Collection Method: Office of Oil and Gas</li> </ol> </li> </ul> |
| Real-Time Differential SEP 6 2024                                                                                                                                                                                                                                                                                                                                                                                                                                                                                                                     |
| Mapping Grade GPS X: Post Processed Differential WV Department of                                                                                                                                                                                                                                                                                                                                                                                                                                                                                     |
| Real-Time Differential       Environmental Protection         4.       Letter size copy of the topography map showing the well location.         I the undersigned, hereby certify this data is correct to the best of my knowledge and belief and shows all the information required by law and the regulations issued and prescribed by the Office of Oil and Gas.         AUGUST 29, 2024                                                                                                                                                          |
| Signature Title Date                                                                                                                                                                                                                                                                                                                                                                                                                                                                                                                                  |