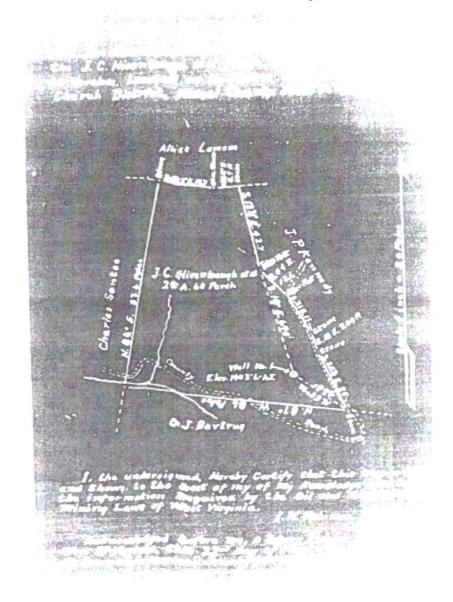

09/20/2024

RECEIVED Office of Oil and Gas

SEP : 6 2024

WV Department of Environmental Protection

09/20/2024

| WW-7<br>8-30-06                                                                                                                                                                                                                                                                                                                                                                                                                                                                                                                                       |
|-------------------------------------------------------------------------------------------------------------------------------------------------------------------------------------------------------------------------------------------------------------------------------------------------------------------------------------------------------------------------------------------------------------------------------------------------------------------------------------------------------------------------------------------------------|
|                                                                                                                                                                                                                                                                                                                                                                                                                                                                                                                                                       |
| West Virginia Department of Environmental Protection<br>Office of Oil and Gas<br>WELL LOCATION FORM: GPS                                                                                                                                                                                                                                                                                                                                                                                                                                              |
| API: 47-103-30200 WELL NO.: 8139                                                                                                                                                                                                                                                                                                                                                                                                                                                                                                                      |
| FARM NAME: J. HIXENBAUGH                                                                                                                                                                                                                                                                                                                                                                                                                                                                                                                              |
| RESPONSIBLE PARTY NAME: WEST VIRGINIA LAND RESOURCES INC.                                                                                                                                                                                                                                                                                                                                                                                                                                                                                             |
| COUNTY: WETZEL DISTRICT: CHURCH                                                                                                                                                                                                                                                                                                                                                                                                                                                                                                                       |
| OUADRANGLE: HUNDRED W.VA,PA                                                                                                                                                                                                                                                                                                                                                                                                                                                                                                                           |
| SURFACE OWNER: SAMUEL M. & JENNIFER SNYDER                                                                                                                                                                                                                                                                                                                                                                                                                                                                                                            |
| ROYALTY OWNER:                                                                                                                                                                                                                                                                                                                                                                                                                                                                                                                                        |
| UTM GPS NORTHING: 4,391,425 m                                                                                                                                                                                                                                                                                                                                                                                                                                                                                                                         |
| UTM GPS EASTING: 551,488 m GPS ELEVATION: 431 m                                                                                                                                                                                                                                                                                                                                                                                                                                                                                                       |
| <ul> <li>The Responsible Party named above has chosen to submit GPS coordinates in lieu of preparing a new well location plat for a plugging permit or assigned API number on the above well. The Office of Oil and Gas will not accept GPS coordinates that do not meet the following requirements: <ol> <li>Datum: NAD 1983, Zone: 17 North, Coordinate Units: meters, Altitude: height above mean sea level (MSL) – meters.</li> <li>Accuracy to Datum – 3.05 meters</li> <li>Data Collection Method: Office of Oil and Gas</li> </ol> </li> </ul> |
| Real-Time Differential SEP 6 2024                                                                                                                                                                                                                                                                                                                                                                                                                                                                                                                     |
| Mapping Grade GPS X: Post Processed Differential WV Department of                                                                                                                                                                                                                                                                                                                                                                                                                                                                                     |
| Real-Time Differential       Environmental Protection         4.       Letter size copy of the topography map showing the well location.         I the undersigned, hereby certify this data is correct to the best of my knowledge and belief and shows all the information required by law and the regulations issued and prescribed by the Office of Oil and Gas.         AUGUST 29, 2024                                                                                                                                                          |
| Signature Title Date                                                                                                                                                                                                                                                                                                                                                                                                                                                                                                                                  |