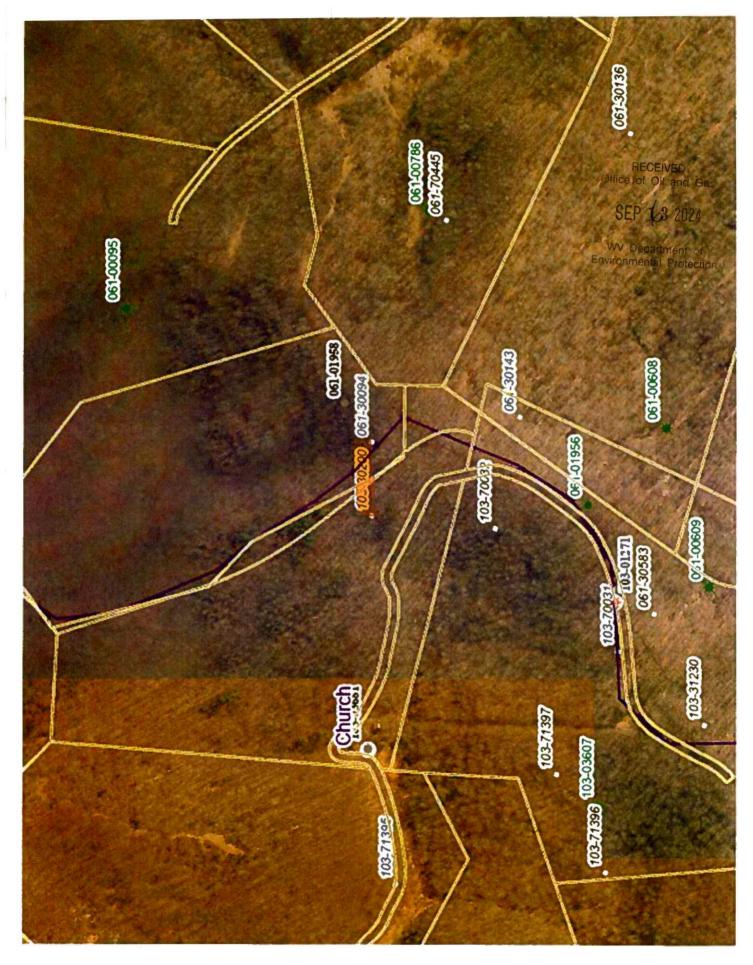

09/20/2024

RECEIVED Office of Oil and Gas

SEP : 6 2024

WV Department of Environmental Protection

09/20/2024

| WW-7<br>8-30-06                                                                                                                                                                                                                                                                                                                                                                                                                                                                                                                                       |
|-------------------------------------------------------------------------------------------------------------------------------------------------------------------------------------------------------------------------------------------------------------------------------------------------------------------------------------------------------------------------------------------------------------------------------------------------------------------------------------------------------------------------------------------------------|
|                                                                                                                                                                                                                                                                                                                                                                                                                                                                                                                                                       |
| West Virginia Department of Environmental Protection<br>Office of Oil and Gas<br>WELL LOCATION FORM: GPS                                                                                                                                                                                                                                                                                                                                                                                                                                              |
| API: 47-103-30200 WELL NO.: 8139                                                                                                                                                                                                                                                                                                                                                                                                                                                                                                                      |
| FARM NAME: J. HIXENBAUGH                                                                                                                                                                                                                                                                                                                                                                                                                                                                                                                              |
| RESPONSIBLE PARTY NAME: WEST VIRGINIA LAND RESOURCES INC.                                                                                                                                                                                                                                                                                                                                                                                                                                                                                             |
| COUNTY: WETZEL DISTRICT: CHURCH                                                                                                                                                                                                                                                                                                                                                                                                                                                                                                                       |
| OUADRANGLE: HUNDRED W.VA,PA                                                                                                                                                                                                                                                                                                                                                                                                                                                                                                                           |
| SURFACE OWNER: SAMUEL M. & JENNIFER SNYDER                                                                                                                                                                                                                                                                                                                                                                                                                                                                                                            |
| ROYALTY OWNER:                                                                                                                                                                                                                                                                                                                                                                                                                                                                                                                                        |
| UTM GPS NORTHING: 4,391,425 m                                                                                                                                                                                                                                                                                                                                                                                                                                                                                                                         |
| UTM GPS EASTING: 551,488 m GPS ELEVATION: 431 m                                                                                                                                                                                                                                                                                                                                                                                                                                                                                                       |
| <ul> <li>The Responsible Party named above has chosen to submit GPS coordinates in lieu of preparing a new well location plat for a plugging permit or assigned API number on the above well. The Office of Oil and Gas will not accept GPS coordinates that do not meet the following requirements: <ol> <li>Datum: NAD 1983, Zone: 17 North, Coordinate Units: meters, Altitude: height above mean sea level (MSL) – meters.</li> <li>Accuracy to Datum – 3.05 meters</li> <li>Data Collection Method: Office of Oil and Gas</li> </ol> </li> </ul> |
| Real-Time Differential SEP 6 2024                                                                                                                                                                                                                                                                                                                                                                                                                                                                                                                     |
| Mapping Grade GPS X: Post Processed Differential WV Department of                                                                                                                                                                                                                                                                                                                                                                                                                                                                                     |
| Real-Time Differential       Environmental Protection         4.       Letter size copy of the topography map showing the well location.         I the undersigned, hereby certify this data is correct to the best of my knowledge and belief and shows all the information required by law and the regulations issued and prescribed by the Office of Oil and Gas.         AUGUST 29, 2024                                                                                                                                                          |
| Signature Title Date                                                                                                                                                                                                                                                                                                                                                                                                                                                                                                                                  |