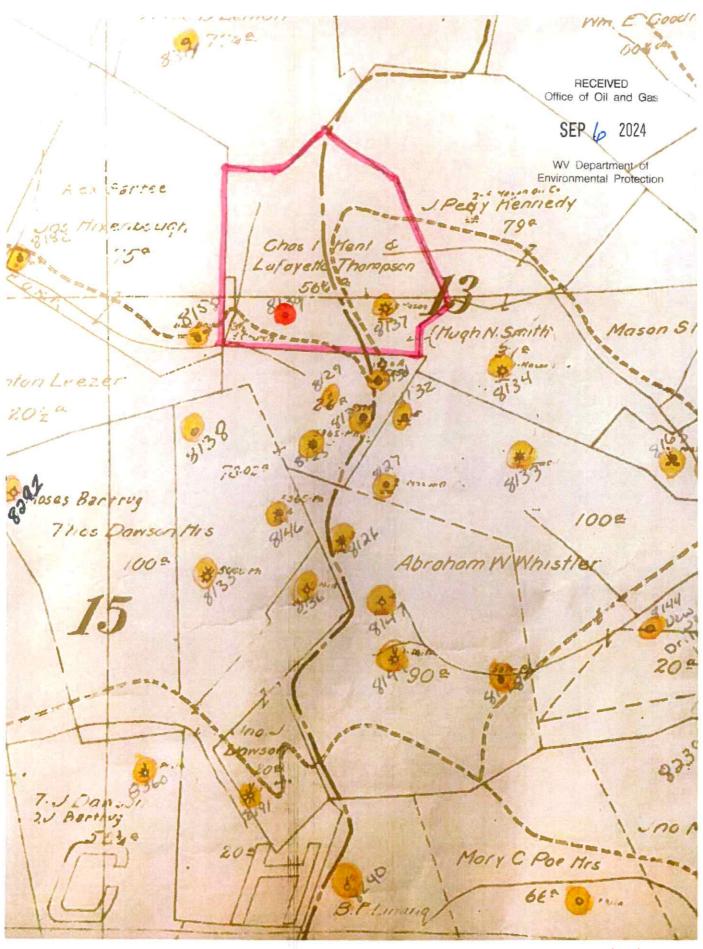

09/20/2024

RECEIVED Office of Oil and Gas

SEP : 6 2024

WV Department of Environmental Protection

09/20/2024

| WW-7<br>8-30-06                                                                                                                                                                                                                                                                                                                                                                                                                                                                                                                                       |
|-------------------------------------------------------------------------------------------------------------------------------------------------------------------------------------------------------------------------------------------------------------------------------------------------------------------------------------------------------------------------------------------------------------------------------------------------------------------------------------------------------------------------------------------------------|
|                                                                                                                                                                                                                                                                                                                                                                                                                                                                                                                                                       |
| West Virginia Department of Environmental Protection<br>Office of Oil and Gas<br>WELL LOCATION FORM: GPS                                                                                                                                                                                                                                                                                                                                                                                                                                              |
| API: 47-103-30200 WELL NO.: 8139                                                                                                                                                                                                                                                                                                                                                                                                                                                                                                                      |
| FARM NAME: J. HIXENBAUGH                                                                                                                                                                                                                                                                                                                                                                                                                                                                                                                              |
| RESPONSIBLE PARTY NAME: WEST VIRGINIA LAND RESOURCES INC.                                                                                                                                                                                                                                                                                                                                                                                                                                                                                             |
| COUNTY: WETZEL DISTRICT: CHURCH                                                                                                                                                                                                                                                                                                                                                                                                                                                                                                                       |
| OUADRANGLE: HUNDRED W.VA,PA                                                                                                                                                                                                                                                                                                                                                                                                                                                                                                                           |
| SURFACE OWNER: SAMUEL M. & JENNIFER SNYDER                                                                                                                                                                                                                                                                                                                                                                                                                                                                                                            |
| ROYALTY OWNER:                                                                                                                                                                                                                                                                                                                                                                                                                                                                                                                                        |
| UTM GPS NORTHING: 4,391,425 m                                                                                                                                                                                                                                                                                                                                                                                                                                                                                                                         |
| UTM GPS EASTING: 551,488 m GPS ELEVATION: 431 m                                                                                                                                                                                                                                                                                                                                                                                                                                                                                                       |
| <ul> <li>The Responsible Party named above has chosen to submit GPS coordinates in lieu of preparing a new well location plat for a plugging permit or assigned API number on the above well. The Office of Oil and Gas will not accept GPS coordinates that do not meet the following requirements: <ol> <li>Datum: NAD 1983, Zone: 17 North, Coordinate Units: meters, Altitude: height above mean sea level (MSL) – meters.</li> <li>Accuracy to Datum – 3.05 meters</li> <li>Data Collection Method: Office of Oil and Gas</li> </ol> </li> </ul> |
| Real-Time Differential SEP 6 2024                                                                                                                                                                                                                                                                                                                                                                                                                                                                                                                     |
| Mapping Grade GPS X: Post Processed Differential WV Department of                                                                                                                                                                                                                                                                                                                                                                                                                                                                                     |
| Real-Time Differential       Environmental Protection         4.       Letter size copy of the topography map showing the well location.         I the undersigned, hereby certify this data is correct to the best of my knowledge and belief and shows all the information required by law and the regulations issued and prescribed by the Office of Oil and Gas.         AUGUST 29, 2024                                                                                                                                                          |
| Signature Title Date                                                                                                                                                                                                                                                                                                                                                                                                                                                                                                                                  |