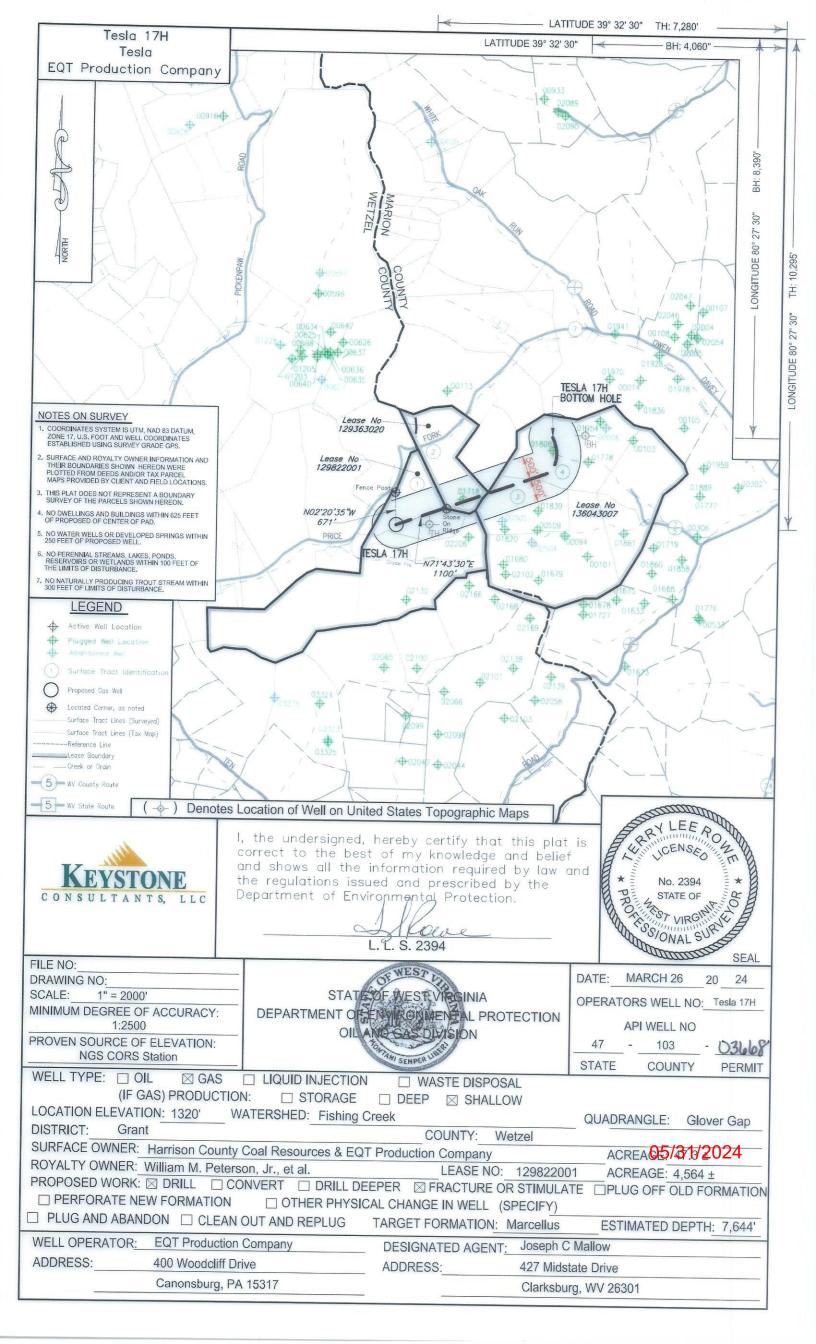

# STATE OF WEST VIRGINIA DEPARTMENT OF ENVIRONMENTAL PROTECTION, OFFICE OF OIL AND GAS WELL WORK PERMIT APPLICATION

| 1) Well Operator: EQT Proc                                        | luction Company               | 306686                | Wetzel          | Grant           | Glover Gap                      |
|-------------------------------------------------------------------|-------------------------------|-----------------------|-----------------|-----------------|---------------------------------|
| 2) Operator's Well Number: 1                                      | 7H (                          | Operator ID           | County          | District        | Quadrangle                      |
| 3) Farm Name/Surface Owner                                        |                               | Resources             | d Access: CR-2  | 21              |                                 |
| 4) Elevation, current ground:                                     |                               | levation, proposed    | -               |                 | built)                          |
| 5) Well Type (a) Gas X Other                                      | Oil                           |                       | erground Storag |                 | ,                               |
| 50 00 00                                                          | nallow X  Orizontal X         | Deep                  |                 | Office          | RECEIVED                        |
| 6) Existing Pad: Yes or No Ye                                     | es ———                        |                       |                 | APR             | of Oil and Gas                  |
| 7) Proposed Target Formation(<br>Marcellus, 7,644', 79', 2,62     | s), Depth(s), Antic<br>20 psi | ipated Thickness ar   | nd Expected Pre | essure(s):      | Sandroon et<br>Succi Protoction |
| 8) Proposed Total Vertical Dep                                    | SEE 1977 9 11                 |                       |                 |                 |                                 |
| 9) Formation at Total Vertical I                                  |                               | <del></del>           |                 |                 |                                 |
| 10) Proposed Total Measured D                                     | Depth: 9,357'                 |                       |                 |                 |                                 |
| 11) Proposed Horizontal Leg Le                                    | ength: 0'                     |                       |                 |                 |                                 |
| 12) Approximate Fresh Water S                                     | Strata Depths:                | 171', 278'            |                 |                 |                                 |
| 13) Method to Determine Fresh                                     | Water Depths: O               | ffset Wells - 049-001 | 113, 049-00094, | 049-00505       |                                 |
| 14) Approximate Saltwater Dep                                     | ths: 2,033', 2,108',          | 2,568', 3,276'        |                 |                 |                                 |
| 15) Approximate Coal Seam De                                      | pths: 1,187'-1,193            | /                     |                 | Wallian Control |                                 |
| 16) Approximate Depth to Possi                                    | ble Void (coal mir            | ne, karst, other): N  | 'A              |                 |                                 |
| 17) Does Proposed well location directly overlying or adjacent to | an active mine?               | Yes X                 | No              |                 |                                 |
| (a) If Yes, provide Mine Info:                                    | Name: Harriso                 | n County Mine         |                 |                 |                                 |
|                                                                   | Depth: 1,187'-                | 1,193'                |                 |                 |                                 |
|                                                                   | Seam: Pittsbur                | gh                    |                 |                 |                                 |
|                                                                   | Owner: Harriso                | n County Coal Reso    | urces, Inc.     |                 |                                 |

- 21) Total Area to be disturbed, including roads, stockpile area, pits, etc., (acres): 42.88 acres (built)
- 22) Area to be disturbed for well pad only, less access road (acres): 6.55 acres (built)
- 23) Describe centralizer placement for each casing string:
- Surface: Bow spring centralizers One centralizer at the shoe and one spaced every 500'.
- Intermediate: Bow spring centralizers— One centralizer at the shoe and one spaced every 500'.
- Production: One solid body centralizer spaced every other joint from production casing shoe to landing point. One solid body centralizer spaced every joint from landing point to planned top of cement.