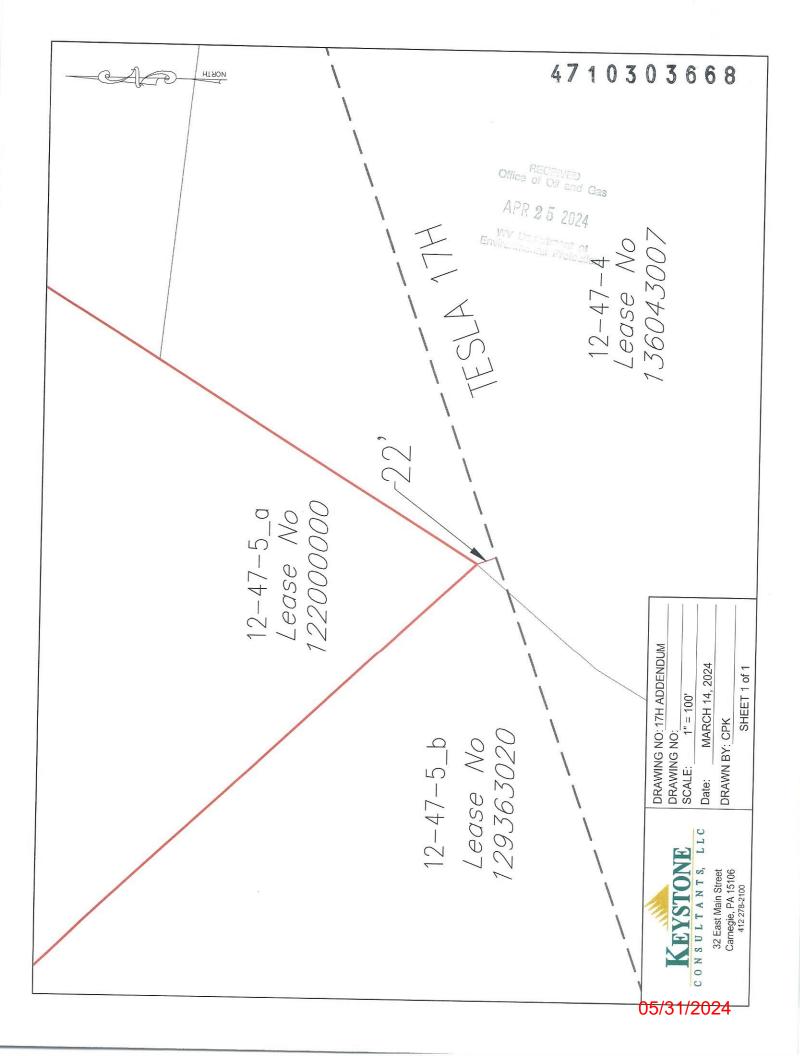

4710303668

19) Describe proposed well work, including the drilling and plugging back of any pilot hole:

Drill and complete a new horizontal well in the Marcellus Formation. Drill the vertical, kick off and drill curve. Drill the lateral in the Marcellus. Cement casing.