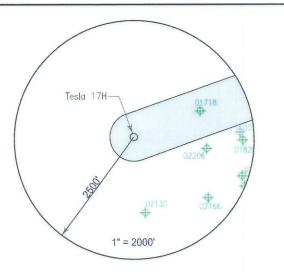

# STATE OF WEST VIRGINIA DEPARTMENT OF ENVIRONMENTAL PROTECTION, OFFICE OF OIL AND GAS WELL WORK PERMIT APPLICATION

| 1) Well Operator: EQT Proc                                        | luction Company               | 306686                | Wetzel          | Grant           | Glover Gap                      |
|-------------------------------------------------------------------|-------------------------------|-----------------------|-----------------|-----------------|---------------------------------|
| 2) Operator's Well Number: 1                                      | 7H (                          | Operator ID           | County          | District        | Quadrangle                      |
| 3) Farm Name/Surface Owner                                        |                               | Resources             | d Access: CR-2  | 21              |                                 |
| 4) Elevation, current ground:                                     |                               | levation, proposed    | -               |                 | built)                          |
| 5) Well Type (a) Gas X Other                                      | Oil                           |                       | erground Storag |                 | ,                               |
| 50 00 00                                                          | nallow X  Orizontal X         | Deep                  |                 | Office          | RECEIVED                        |
| 6) Existing Pad: Yes or No Ye                                     | es ———                        |                       |                 | APR             | of Oil and Gas                  |
| 7) Proposed Target Formation(<br>Marcellus, 7,644', 79', 2,62     | s), Depth(s), Antic<br>20 psi | ipated Thickness ar   | nd Expected Pre | essure(s):      | Sandroon et<br>Succi Protoction |
| 8) Proposed Total Vertical Dep                                    | SEE 1977 9 11                 |                       |                 |                 |                                 |
| 9) Formation at Total Vertical I                                  |                               | <del></del>           |                 |                 |                                 |
| 10) Proposed Total Measured D                                     | Depth: 9,357'                 |                       |                 |                 |                                 |
| 11) Proposed Horizontal Leg Le                                    | ength: 0'                     |                       |                 |                 |                                 |
| 12) Approximate Fresh Water S                                     | Strata Depths:                | 171', 278'            |                 |                 |                                 |
| 13) Method to Determine Fresh                                     | Water Depths: O               | ffset Wells - 049-001 | 113, 049-00094, | 049-00505       |                                 |
| 14) Approximate Saltwater Dep                                     | ths: 2,033', 2,108',          | 2,568', 3,276'        |                 |                 |                                 |
| 15) Approximate Coal Seam De                                      | pths: 1,187'-1,193            | /                     |                 | Wallian Control |                                 |
| 16) Approximate Depth to Possi                                    | ble Void (coal mir            | ne, karst, other): N  | 'A              |                 |                                 |
| 17) Does Proposed well location directly overlying or adjacent to | an active mine?               | Yes X                 | No              |                 |                                 |
| (a) If Yes, provide Mine Info:                                    | Name: Harriso                 | n County Mine         |                 |                 |                                 |
|                                                                   | Depth: 1,187'-                | 1,193'                |                 |                 |                                 |
|                                                                   | Seam: Pittsbur                | gh                    |                 |                 |                                 |
|                                                                   | Owner: Harriso                | n County Coal Reso    | urces, Inc.     |                 |                                 |