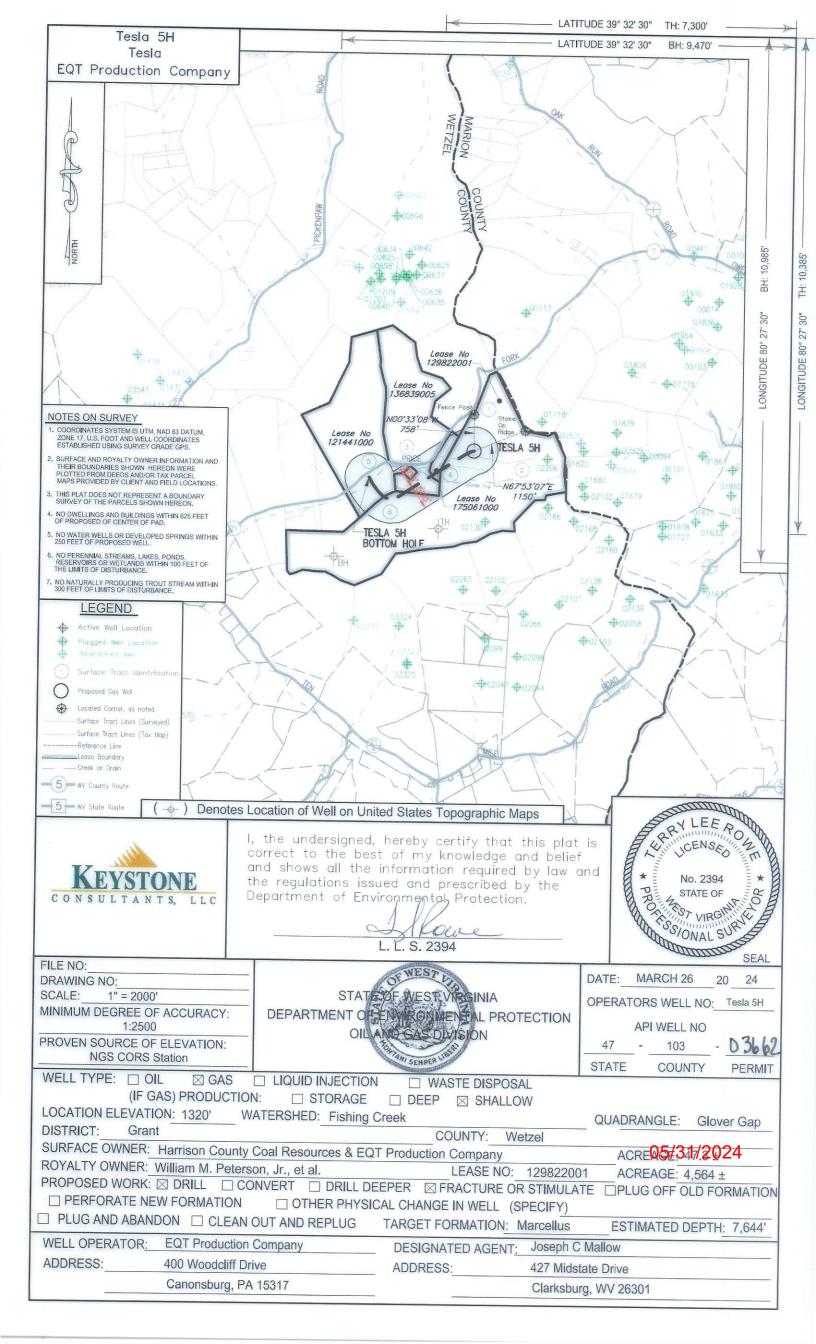

# STATE OF WEST VIRGINIA DEPARTMENT OF ENVIRONMENTAL PROTECTION, OFFICE OF OIL AND GAS WELL WORK PERMIT APPLICATION

| 1) Well Operator: EQT Producti                                        | on Company                                                                                                                                                                                                                                                                                                                                                                                                                                                                                                                                                                                                                                                                                                                                                                                                                                                                                                                                                                                                                                                                                                                                                                                                                                                                                                                                                                                                                                                                                                                                                                                                                                                                                                                                                                                                                                                                                                                                                                                                                                                                                                                     | 306686                           | Wetzel          | Grant        | Glover Gap                               |
|-----------------------------------------------------------------------|--------------------------------------------------------------------------------------------------------------------------------------------------------------------------------------------------------------------------------------------------------------------------------------------------------------------------------------------------------------------------------------------------------------------------------------------------------------------------------------------------------------------------------------------------------------------------------------------------------------------------------------------------------------------------------------------------------------------------------------------------------------------------------------------------------------------------------------------------------------------------------------------------------------------------------------------------------------------------------------------------------------------------------------------------------------------------------------------------------------------------------------------------------------------------------------------------------------------------------------------------------------------------------------------------------------------------------------------------------------------------------------------------------------------------------------------------------------------------------------------------------------------------------------------------------------------------------------------------------------------------------------------------------------------------------------------------------------------------------------------------------------------------------------------------------------------------------------------------------------------------------------------------------------------------------------------------------------------------------------------------------------------------------------------------------------------------------------------------------------------------------|----------------------------------|-----------------|--------------|------------------------------------------|
| -                                                                     |                                                                                                                                                                                                                                                                                                                                                                                                                                                                                                                                                                                                                                                                                                                                                                                                                                                                                                                                                                                                                                                                                                                                                                                                                                                                                                                                                                                                                                                                                                                                                                                                                                                                                                                                                                                                                                                                                                                                                                                                                                                                                                                                | Operator ID                      | County          | District     | Quadrangle                               |
| 2) Operator's Well Number: 5H                                         | 1                                                                                                                                                                                                                                                                                                                                                                                                                                                                                                                                                                                                                                                                                                                                                                                                                                                                                                                                                                                                                                                                                                                                                                                                                                                                                                                                                                                                                                                                                                                                                                                                                                                                                                                                                                                                                                                                                                                                                                                                                                                                                                                              | Well Pad                         | Name: Tesla     |              |                                          |
| 3) Farm Name/Surface Owner: Ha                                        | rrison County Coal I<br>EQT Production Cor                                                                                                                                                                                                                                                                                                                                                                                                                                                                                                                                                                                                                                                                                                                                                                                                                                                                                                                                                                                                                                                                                                                                                                                                                                                                                                                                                                                                                                                                                                                                                                                                                                                                                                                                                                                                                                                                                                                                                                                                                                                                                     | Resources /<br>npany Public Road | d Access: CR-   | 21           |                                          |
| 4) Elevation, current ground: 1,                                      | 320' (built) E                                                                                                                                                                                                                                                                                                                                                                                                                                                                                                                                                                                                                                                                                                                                                                                                                                                                                                                                                                                                                                                                                                                                                                                                                                                                                                                                                                                                                                                                                                                                                                                                                                                                                                                                                                                                                                                                                                                                                                                                                                                                                                                 | levation, proposed               | post-constructi | on: 1,320' ( | built)                                   |
| 5) Well Type (a) Gas X                                                | Oil                                                                                                                                                                                                                                                                                                                                                                                                                                                                                                                                                                                                                                                                                                                                                                                                                                                                                                                                                                                                                                                                                                                                                                                                                                                                                                                                                                                                                                                                                                                                                                                                                                                                                                                                                                                                                                                                                                                                                                                                                                                                                                                            | Unde                             | erground Storag | ge           |                                          |
| Other                                                                 |                                                                                                                                                                                                                                                                                                                                                                                                                                                                                                                                                                                                                                                                                                                                                                                                                                                                                                                                                                                                                                                                                                                                                                                                                                                                                                                                                                                                                                                                                                                                                                                                                                                                                                                                                                                                                                                                                                                                                                                                                                                                                                                                |                                  |                 |              | RECEIVED                                 |
| (b)If Gas Shallo                                                      | y X                                                                                                                                                                                                                                                                                                                                                                                                                                                                                                                                                                                                                                                                                                                                                                                                                                                                                                                                                                                                                                                                                                                                                                                                                                                                                                                                                                                                                                                                                                                                                                                                                                                                                                                                                                                                                                                                                                                                                                                                                                                                                                                            | Deep                             |                 |              | mice of Cit and Gas                      |
| Horiz                                                                 | ontal X                                                                                                                                                                                                                                                                                                                                                                                                                                                                                                                                                                                                                                                                                                                                                                                                                                                                                                                                                                                                                                                                                                                                                                                                                                                                                                                                                                                                                                                                                                                                                                                                                                                                                                                                                                                                                                                                                                                                                                                                                                                                                                                        |                                  |                 |              | APR 25 2024                              |
| 6) Existing Pad: Yes or No Yes                                        | /                                                                                                                                                                                                                                                                                                                                                                                                                                                                                                                                                                                                                                                                                                                                                                                                                                                                                                                                                                                                                                                                                                                                                                                                                                                                                                                                                                                                                                                                                                                                                                                                                                                                                                                                                                                                                                                                                                                                                                                                                                                                                                                              |                                  |                 | Er           | WV Decement of<br>Wironmental Protection |
| 7) Proposed Target Formation(s), Marcellus, 7,644', 79', 2,620        |                                                                                                                                                                                                                                                                                                                                                                                                                                                                                                                                                                                                                                                                                                                                                                                                                                                                                                                                                                                                                                                                                                                                                                                                                                                                                                                                                                                                                                                                                                                                                                                                                                                                                                                                                                                                                                                                                                                                                                                                                                                                                                                                | cipated Thickness a              | nd Expected Pr  |              | Tan Gillion Res                          |
| 8) Proposed Total Vertical Depth:                                     |                                                                                                                                                                                                                                                                                                                                                                                                                                                                                                                                                                                                                                                                                                                                                                                                                                                                                                                                                                                                                                                                                                                                                                                                                                                                                                                                                                                                                                                                                                                                                                                                                                                                                                                                                                                                                                                                                                                                                                                                                                                                                                                                |                                  |                 |              |                                          |
| 9) Formation at Total Vertical Dep                                    | to the state of th |                                  |                 |              |                                          |
| 10) Proposed Total Measured Dep                                       | th: 8,536'                                                                                                                                                                                                                                                                                                                                                                                                                                                                                                                                                                                                                                                                                                                                                                                                                                                                                                                                                                                                                                                                                                                                                                                                                                                                                                                                                                                                                                                                                                                                                                                                                                                                                                                                                                                                                                                                                                                                                                                                                                                                                                                     | /                                |                 |              |                                          |
| 11) Proposed Horizontal Leg Leng                                      | gth: 0'                                                                                                                                                                                                                                                                                                                                                                                                                                                                                                                                                                                                                                                                                                                                                                                                                                                                                                                                                                                                                                                                                                                                                                                                                                                                                                                                                                                                                                                                                                                                                                                                                                                                                                                                                                                                                                                                                                                                                                                                                                                                                                                        |                                  |                 |              |                                          |
| 12) Approximate Fresh Water Stra                                      | ta Depths:                                                                                                                                                                                                                                                                                                                                                                                                                                                                                                                                                                                                                                                                                                                                                                                                                                                                                                                                                                                                                                                                                                                                                                                                                                                                                                                                                                                                                                                                                                                                                                                                                                                                                                                                                                                                                                                                                                                                                                                                                                                                                                                     | 171', 278'                       |                 |              |                                          |
| 13) Method to Determine Fresh W                                       | ater Depths:                                                                                                                                                                                                                                                                                                                                                                                                                                                                                                                                                                                                                                                                                                                                                                                                                                                                                                                                                                                                                                                                                                                                                                                                                                                                                                                                                                                                                                                                                                                                                                                                                                                                                                                                                                                                                                                                                                                                                                                                                                                                                                                   | Offset Wells - 049-00            | 0113, 049-00094 | 1, 049-00505 | 5                                        |
| 14) Approximate Saltwater Depths                                      | 2,033', 2,108                                                                                                                                                                                                                                                                                                                                                                                                                                                                                                                                                                                                                                                                                                                                                                                                                                                                                                                                                                                                                                                                                                                                                                                                                                                                                                                                                                                                                                                                                                                                                                                                                                                                                                                                                                                                                                                                                                                                                                                                                                                                                                                  | ', 2,568', 3,276'                |                 |              |                                          |
| 15) Approximate Coal Seam Dept                                        | hs: 1,187'-1,19                                                                                                                                                                                                                                                                                                                                                                                                                                                                                                                                                                                                                                                                                                                                                                                                                                                                                                                                                                                                                                                                                                                                                                                                                                                                                                                                                                                                                                                                                                                                                                                                                                                                                                                                                                                                                                                                                                                                                                                                                                                                                                                | 3'                               |                 |              |                                          |
| 16) Approximate Depth to Possibl                                      | e Void (coal m                                                                                                                                                                                                                                                                                                                                                                                                                                                                                                                                                                                                                                                                                                                                                                                                                                                                                                                                                                                                                                                                                                                                                                                                                                                                                                                                                                                                                                                                                                                                                                                                                                                                                                                                                                                                                                                                                                                                                                                                                                                                                                                 | ine, karst, other):              | N/A             |              |                                          |
| 17) Does Proposed well location c directly overlying or adjacent to a |                                                                                                                                                                                                                                                                                                                                                                                                                                                                                                                                                                                                                                                                                                                                                                                                                                                                                                                                                                                                                                                                                                                                                                                                                                                                                                                                                                                                                                                                                                                                                                                                                                                                                                                                                                                                                                                                                                                                                                                                                                                                                                                                |                                  | No              |              |                                          |
|                                                                       |                                                                                                                                                                                                                                                                                                                                                                                                                                                                                                                                                                                                                                                                                                                                                                                                                                                                                                                                                                                                                                                                                                                                                                                                                                                                                                                                                                                                                                                                                                                                                                                                                                                                                                                                                                                                                                                                                                                                                                                                                                                                                                                                | son County Mine                  | /               |              |                                          |
|                                                                       | Depth: 1,187                                                                                                                                                                                                                                                                                                                                                                                                                                                                                                                                                                                                                                                                                                                                                                                                                                                                                                                                                                                                                                                                                                                                                                                                                                                                                                                                                                                                                                                                                                                                                                                                                                                                                                                                                                                                                                                                                                                                                                                                                                                                                                                   | 7'-1,193'                        |                 |              |                                          |
|                                                                       |                                                                                                                                                                                                                                                                                                                                                                                                                                                                                                                                                                                                                                                                                                                                                                                                                                                                                                                                                                                                                                                                                                                                                                                                                                                                                                                                                                                                                                                                                                                                                                                                                                                                                                                                                                                                                                                                                                                                                                                                                                                                                                                                | ourgh                            |                 |              |                                          |
|                                                                       |                                                                                                                                                                                                                                                                                                                                                                                                                                                                                                                                                                                                                                                                                                                                                                                                                                                                                                                                                                                                                                                                                                                                                                                                                                                                                                                                                                                                                                                                                                                                                                                                                                                                                                                                                                                                                                                                                                                                                                                                                                                                                                                                | son County Coal Res              | sources, Inc.   |              |                                          |