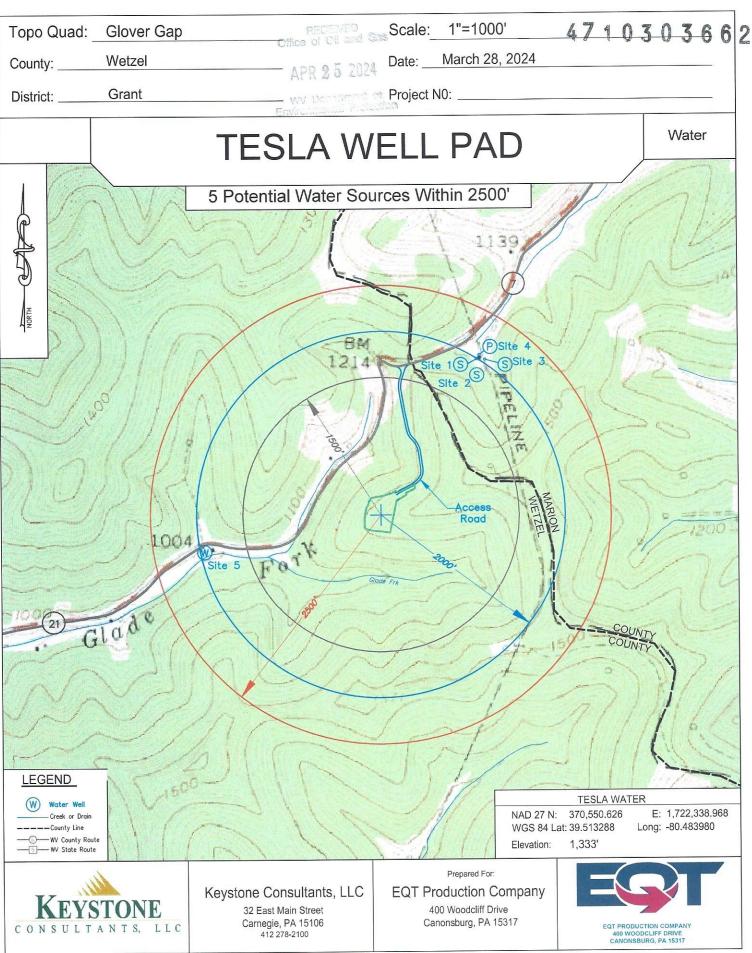

# STATE OF WEST VIRGINIA DEPARTMENT OF ENVIRONMENTAL PROTECTION, OFFICE OF OIL AND GAS WELL WORK PERMIT APPLICATION

| 1) Well Operator: EQT Producti                                        | on Company                                                                                                                                                                                                                                                                                                                                                                                                                                                                                                                                                                                                                                                                                                                                                                                                                                                                                                                                                                                                                                                                                                                                                                                                                                                                                                                                                                                                                                                                                                                                                                                                                                                                                                                                                                                                                                                                                                                                                                                                                                                                                                                     | 306686                           | Wetzel          | Grant        | Glover Gap                               |
|-----------------------------------------------------------------------|--------------------------------------------------------------------------------------------------------------------------------------------------------------------------------------------------------------------------------------------------------------------------------------------------------------------------------------------------------------------------------------------------------------------------------------------------------------------------------------------------------------------------------------------------------------------------------------------------------------------------------------------------------------------------------------------------------------------------------------------------------------------------------------------------------------------------------------------------------------------------------------------------------------------------------------------------------------------------------------------------------------------------------------------------------------------------------------------------------------------------------------------------------------------------------------------------------------------------------------------------------------------------------------------------------------------------------------------------------------------------------------------------------------------------------------------------------------------------------------------------------------------------------------------------------------------------------------------------------------------------------------------------------------------------------------------------------------------------------------------------------------------------------------------------------------------------------------------------------------------------------------------------------------------------------------------------------------------------------------------------------------------------------------------------------------------------------------------------------------------------------|----------------------------------|-----------------|--------------|------------------------------------------|
| -                                                                     |                                                                                                                                                                                                                                                                                                                                                                                                                                                                                                                                                                                                                                                                                                                                                                                                                                                                                                                                                                                                                                                                                                                                                                                                                                                                                                                                                                                                                                                                                                                                                                                                                                                                                                                                                                                                                                                                                                                                                                                                                                                                                                                                | Operator ID                      | County          | District     | Quadrangle                               |
| 2) Operator's Well Number: 5H                                         | 1                                                                                                                                                                                                                                                                                                                                                                                                                                                                                                                                                                                                                                                                                                                                                                                                                                                                                                                                                                                                                                                                                                                                                                                                                                                                                                                                                                                                                                                                                                                                                                                                                                                                                                                                                                                                                                                                                                                                                                                                                                                                                                                              | Well Pad                         | Name: Tesla     |              |                                          |
| 3) Farm Name/Surface Owner: Ha                                        | rrison County Coal I<br>EQT Production Cor                                                                                                                                                                                                                                                                                                                                                                                                                                                                                                                                                                                                                                                                                                                                                                                                                                                                                                                                                                                                                                                                                                                                                                                                                                                                                                                                                                                                                                                                                                                                                                                                                                                                                                                                                                                                                                                                                                                                                                                                                                                                                     | Resources /<br>npany Public Road | d Access: CR-   | 21           |                                          |
| 4) Elevation, current ground: 1,                                      | 320' (built) E                                                                                                                                                                                                                                                                                                                                                                                                                                                                                                                                                                                                                                                                                                                                                                                                                                                                                                                                                                                                                                                                                                                                                                                                                                                                                                                                                                                                                                                                                                                                                                                                                                                                                                                                                                                                                                                                                                                                                                                                                                                                                                                 | levation, proposed               | post-constructi | on: 1,320' ( | built)                                   |
| 5) Well Type (a) Gas X                                                | Oil                                                                                                                                                                                                                                                                                                                                                                                                                                                                                                                                                                                                                                                                                                                                                                                                                                                                                                                                                                                                                                                                                                                                                                                                                                                                                                                                                                                                                                                                                                                                                                                                                                                                                                                                                                                                                                                                                                                                                                                                                                                                                                                            | Unde                             | erground Storag | ge           |                                          |
| Other                                                                 |                                                                                                                                                                                                                                                                                                                                                                                                                                                                                                                                                                                                                                                                                                                                                                                                                                                                                                                                                                                                                                                                                                                                                                                                                                                                                                                                                                                                                                                                                                                                                                                                                                                                                                                                                                                                                                                                                                                                                                                                                                                                                                                                |                                  |                 |              | RECEIVED                                 |
| (b)If Gas Shallo                                                      | y X                                                                                                                                                                                                                                                                                                                                                                                                                                                                                                                                                                                                                                                                                                                                                                                                                                                                                                                                                                                                                                                                                                                                                                                                                                                                                                                                                                                                                                                                                                                                                                                                                                                                                                                                                                                                                                                                                                                                                                                                                                                                                                                            | Deep                             |                 |              | mice of Cit and Gas                      |
| Horiz                                                                 | ontal X                                                                                                                                                                                                                                                                                                                                                                                                                                                                                                                                                                                                                                                                                                                                                                                                                                                                                                                                                                                                                                                                                                                                                                                                                                                                                                                                                                                                                                                                                                                                                                                                                                                                                                                                                                                                                                                                                                                                                                                                                                                                                                                        |                                  |                 |              | APR 25 2024                              |
| 6) Existing Pad: Yes or No Yes                                        | /                                                                                                                                                                                                                                                                                                                                                                                                                                                                                                                                                                                                                                                                                                                                                                                                                                                                                                                                                                                                                                                                                                                                                                                                                                                                                                                                                                                                                                                                                                                                                                                                                                                                                                                                                                                                                                                                                                                                                                                                                                                                                                                              |                                  |                 | Er           | WV Decement of<br>Wironmental Protection |
| 7) Proposed Target Formation(s), Marcellus, 7,644', 79', 2,620        |                                                                                                                                                                                                                                                                                                                                                                                                                                                                                                                                                                                                                                                                                                                                                                                                                                                                                                                                                                                                                                                                                                                                                                                                                                                                                                                                                                                                                                                                                                                                                                                                                                                                                                                                                                                                                                                                                                                                                                                                                                                                                                                                | cipated Thickness a              | nd Expected Pr  |              | Tan Gillion Res                          |
| 8) Proposed Total Vertical Depth:                                     |                                                                                                                                                                                                                                                                                                                                                                                                                                                                                                                                                                                                                                                                                                                                                                                                                                                                                                                                                                                                                                                                                                                                                                                                                                                                                                                                                                                                                                                                                                                                                                                                                                                                                                                                                                                                                                                                                                                                                                                                                                                                                                                                |                                  |                 |              |                                          |
| 9) Formation at Total Vertical Dep                                    | to the state of th |                                  |                 |              |                                          |
| 10) Proposed Total Measured Dep                                       | th: 8,536'                                                                                                                                                                                                                                                                                                                                                                                                                                                                                                                                                                                                                                                                                                                                                                                                                                                                                                                                                                                                                                                                                                                                                                                                                                                                                                                                                                                                                                                                                                                                                                                                                                                                                                                                                                                                                                                                                                                                                                                                                                                                                                                     | /                                |                 |              |                                          |
| 11) Proposed Horizontal Leg Leng                                      | gth: 0'                                                                                                                                                                                                                                                                                                                                                                                                                                                                                                                                                                                                                                                                                                                                                                                                                                                                                                                                                                                                                                                                                                                                                                                                                                                                                                                                                                                                                                                                                                                                                                                                                                                                                                                                                                                                                                                                                                                                                                                                                                                                                                                        |                                  |                 |              |                                          |
| 12) Approximate Fresh Water Stra                                      | ta Depths:                                                                                                                                                                                                                                                                                                                                                                                                                                                                                                                                                                                                                                                                                                                                                                                                                                                                                                                                                                                                                                                                                                                                                                                                                                                                                                                                                                                                                                                                                                                                                                                                                                                                                                                                                                                                                                                                                                                                                                                                                                                                                                                     | 171', 278'                       |                 |              |                                          |
| 13) Method to Determine Fresh W                                       | ater Depths:                                                                                                                                                                                                                                                                                                                                                                                                                                                                                                                                                                                                                                                                                                                                                                                                                                                                                                                                                                                                                                                                                                                                                                                                                                                                                                                                                                                                                                                                                                                                                                                                                                                                                                                                                                                                                                                                                                                                                                                                                                                                                                                   | Offset Wells - 049-00            | 0113, 049-00094 | 1, 049-00505 | 5                                        |
| 14) Approximate Saltwater Depths                                      | 2,033', 2,108                                                                                                                                                                                                                                                                                                                                                                                                                                                                                                                                                                                                                                                                                                                                                                                                                                                                                                                                                                                                                                                                                                                                                                                                                                                                                                                                                                                                                                                                                                                                                                                                                                                                                                                                                                                                                                                                                                                                                                                                                                                                                                                  | ', 2,568', 3,276'                |                 |              |                                          |
| 15) Approximate Coal Seam Dept                                        | hs: 1,187'-1,19                                                                                                                                                                                                                                                                                                                                                                                                                                                                                                                                                                                                                                                                                                                                                                                                                                                                                                                                                                                                                                                                                                                                                                                                                                                                                                                                                                                                                                                                                                                                                                                                                                                                                                                                                                                                                                                                                                                                                                                                                                                                                                                | 3'                               |                 |              |                                          |
| 16) Approximate Depth to Possibl                                      | e Void (coal m                                                                                                                                                                                                                                                                                                                                                                                                                                                                                                                                                                                                                                                                                                                                                                                                                                                                                                                                                                                                                                                                                                                                                                                                                                                                                                                                                                                                                                                                                                                                                                                                                                                                                                                                                                                                                                                                                                                                                                                                                                                                                                                 | ine, karst, other):              | N/A             |              |                                          |
| 17) Does Proposed well location c directly overlying or adjacent to a |                                                                                                                                                                                                                                                                                                                                                                                                                                                                                                                                                                                                                                                                                                                                                                                                                                                                                                                                                                                                                                                                                                                                                                                                                                                                                                                                                                                                                                                                                                                                                                                                                                                                                                                                                                                                                                                                                                                                                                                                                                                                                                                                |                                  | No              |              |                                          |
|                                                                       |                                                                                                                                                                                                                                                                                                                                                                                                                                                                                                                                                                                                                                                                                                                                                                                                                                                                                                                                                                                                                                                                                                                                                                                                                                                                                                                                                                                                                                                                                                                                                                                                                                                                                                                                                                                                                                                                                                                                                                                                                                                                                                                                | son County Mine                  | /               |              |                                          |
|                                                                       | Depth: 1,187                                                                                                                                                                                                                                                                                                                                                                                                                                                                                                                                                                                                                                                                                                                                                                                                                                                                                                                                                                                                                                                                                                                                                                                                                                                                                                                                                                                                                                                                                                                                                                                                                                                                                                                                                                                                                                                                                                                                                                                                                                                                                                                   | 7'-1,193'                        |                 |              |                                          |
|                                                                       |                                                                                                                                                                                                                                                                                                                                                                                                                                                                                                                                                                                                                                                                                                                                                                                                                                                                                                                                                                                                                                                                                                                                                                                                                                                                                                                                                                                                                                                                                                                                                                                                                                                                                                                                                                                                                                                                                                                                                                                                                                                                                                                                | ourgh                            |                 |              |                                          |
|                                                                       |                                                                                                                                                                                                                                                                                                                                                                                                                                                                                                                                                                                                                                                                                                                                                                                                                                                                                                                                                                                                                                                                                                                                                                                                                                                                                                                                                                                                                                                                                                                                                                                                                                                                                                                                                                                                                                                                                                                                                                                                                                                                                                                                | son County Coal Res              | sources, Inc.   |              |                                          |