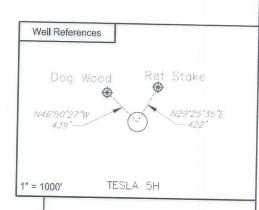

| API NO. 47-7    | All and | 0   | 3     | 0  | 3 | 6 | 6 | 2 |
|-----------------|---------|-----|-------|----|---|---|---|---|
| <b>OPERATOR</b> | R W     | ELL | NO    | 5H |   |   |   | / |
| Well Pad I      | Var     | ne: | Tesla |    |   |   |   |   |