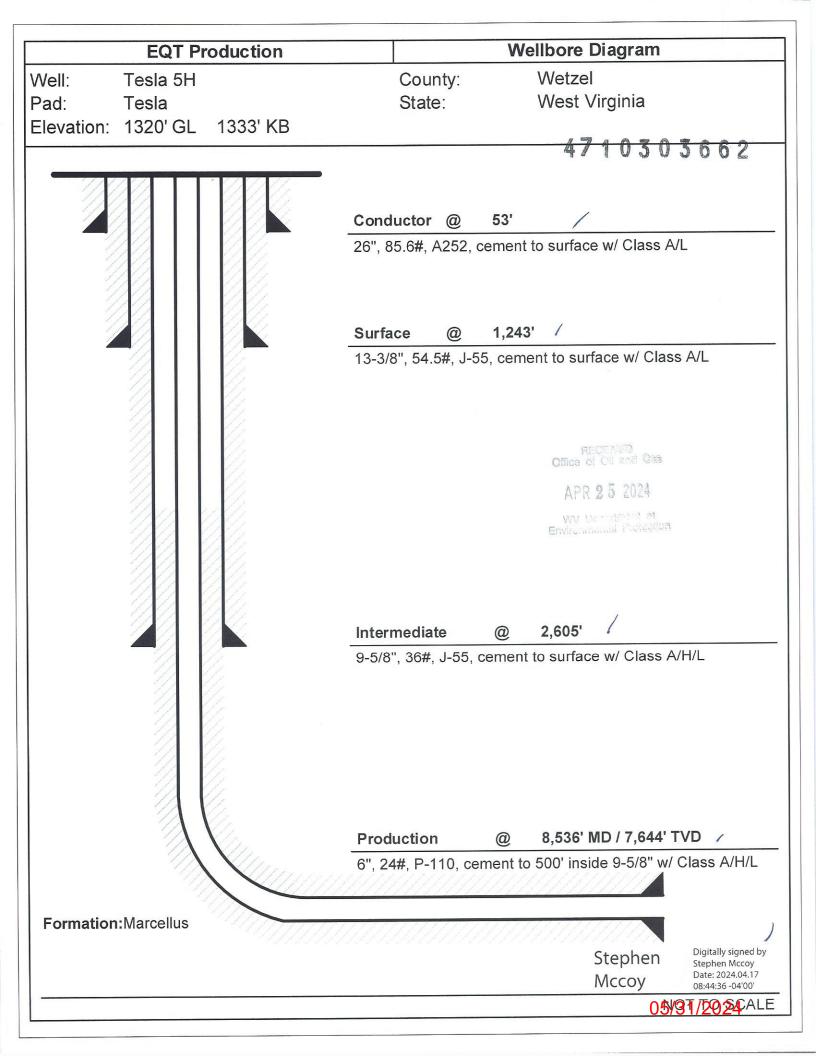

| API NO. 47-7    | All and | 0   | 3     | 0  | 3 | 6 | 6 | 2 |
|-----------------|---------|-----|-------|----|---|---|---|---|
| <b>OPERATOR</b> | R W     | ELL | NO    | 5H |   |   |   | / |
| Well Pad I      | Var     | ne: | Tesla |    |   |   |   |   |

## CASING AND TUBING PROGRAM

| TYPE         | Size<br>(in) | New<br>or<br>Used | <u>Grade</u> | Weight per ft. (lb/ft) | FOOTAGE: For<br>Drilling (ft) | INTERVALS:<br>Left in Well<br>(ft) | CEMENT:<br>Fill-up<br>(Cu. Ft.)/CTS |
|--------------|--------------|-------------------|--------------|------------------------|-------------------------------|------------------------------------|-------------------------------------|
| Conductor    | 26           | New               | A252         | 85.6                   | 53                            | 53 /                               | 45 ft^3 / CTS                       |
| Fresh Water  | 13 3/8       | New               | J-55         | 54.5                   | 1243                          | 1243                               | 1135 ft^3 / CTS                     |
| Coal         |              |                   |              |                        |                               |                                    |                                     |
| Intermediate | 9 5/8        | New               | J-55         | 36                     | 2605                          | 2605                               | 1000 ft^3 / CTS                     |
| Production   | 6            | New               | P-110        | 24                     | 8536                          | 8536                               | 500' above intermediate casing      |
| Tubing       |              |                   |              |                        |                               |                                    |                                     |
| Liners       |              |                   |              |                        |                               |                                    |                                     |

| TYPE         | Size (in) | Wellbore<br>Diameter (in) | Wall<br>Thickness<br>(in) | Burst Pressure (psi) | Anticipated Max. Internal Pressure (psi) | Cement<br>Type | Cement Yield (cu. ft./k) |
|--------------|-----------|---------------------------|---------------------------|----------------------|------------------------------------------|----------------|--------------------------|
| Conductor    | 26        | 30                        | 0.312                     | 1000                 | 18                                       | Class A/L      | 1.04 - 1.20              |
| Fresh Water  | 13 3/8    | 17 1/2                    | 0.380                     | 2730                 | 2184                                     | Class A/L      | 1.04 - 1.20              |
| Coal         |           |                           |                           |                      |                                          |                |                          |
| Intermediate | 9 5/8     | 12 3/8 - 12 1/4           | 0.352                     | 3520                 | 2816                                     | Class A/H/L    | 1.04 - 1.20              |
| Production   | 6         | 8 3/4 - 8 1/2             | 0.400                     | <b>/</b> 14580       | 11664                                    | Class A/H/L    | 1.04 - 2.10              |
| Tubing       |           |                           |                           |                      |                                          |                |                          |
| Liners       |           |                           |                           |                      |                                          |                |                          |

WW-6B (10/14) 4710303662

OPERATOR WELL NO. 5H

Well Pad Name: Tesla

19) Describe proposed well work, including the drilling and plugging back of any pilot hole:

Drill and complete a new horizontal well in the Marcellus Formation. Drill the vertical, kick off and drill curve. Drill the lateral in the Marcellus. Cement casing.