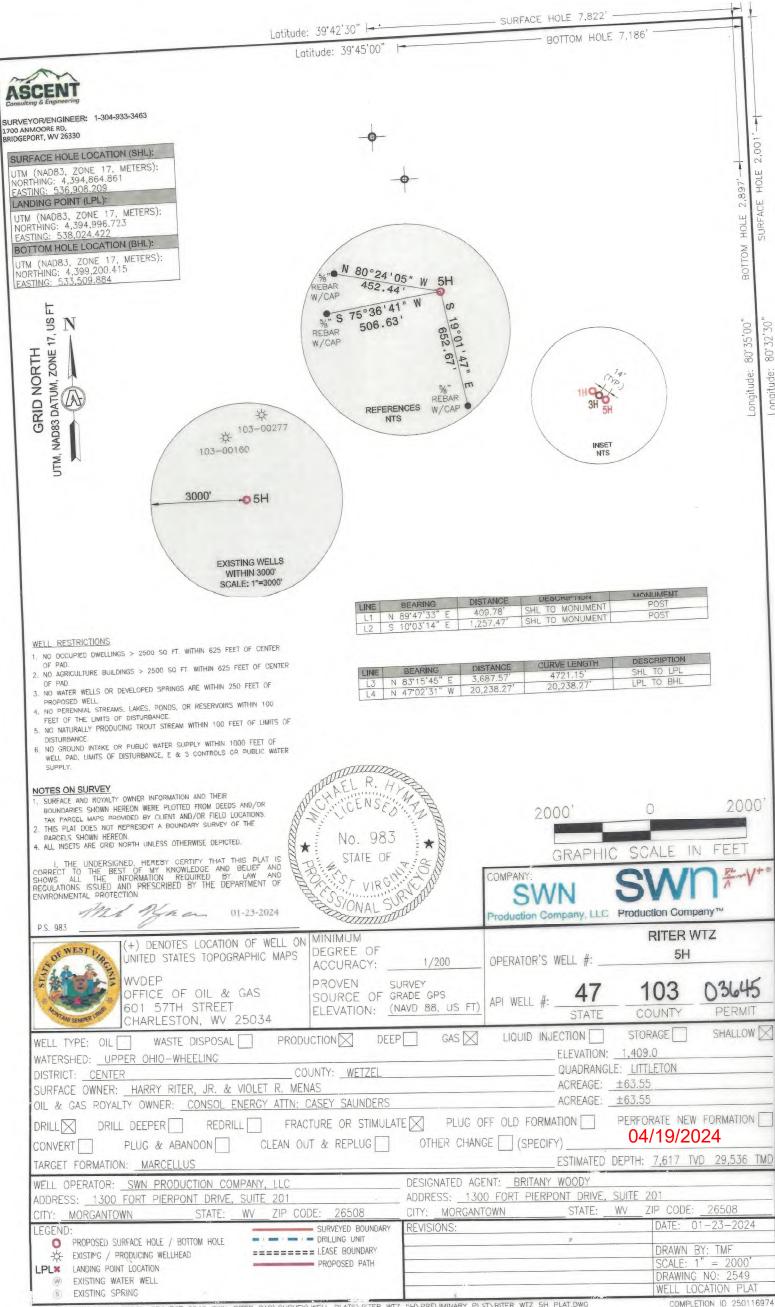

API NO. 47-103 - 03645

OPERATOR WELL NO. Riter WTZ 5H

Well Pad Name: Riter WTZ pad

Page 1 of 3 04/19/2024

API NO. 47-103 - 03645

OPERATOR WELL NO. Riter WTZ 5H

Well Pad Name: Riter WTZ pad

18)