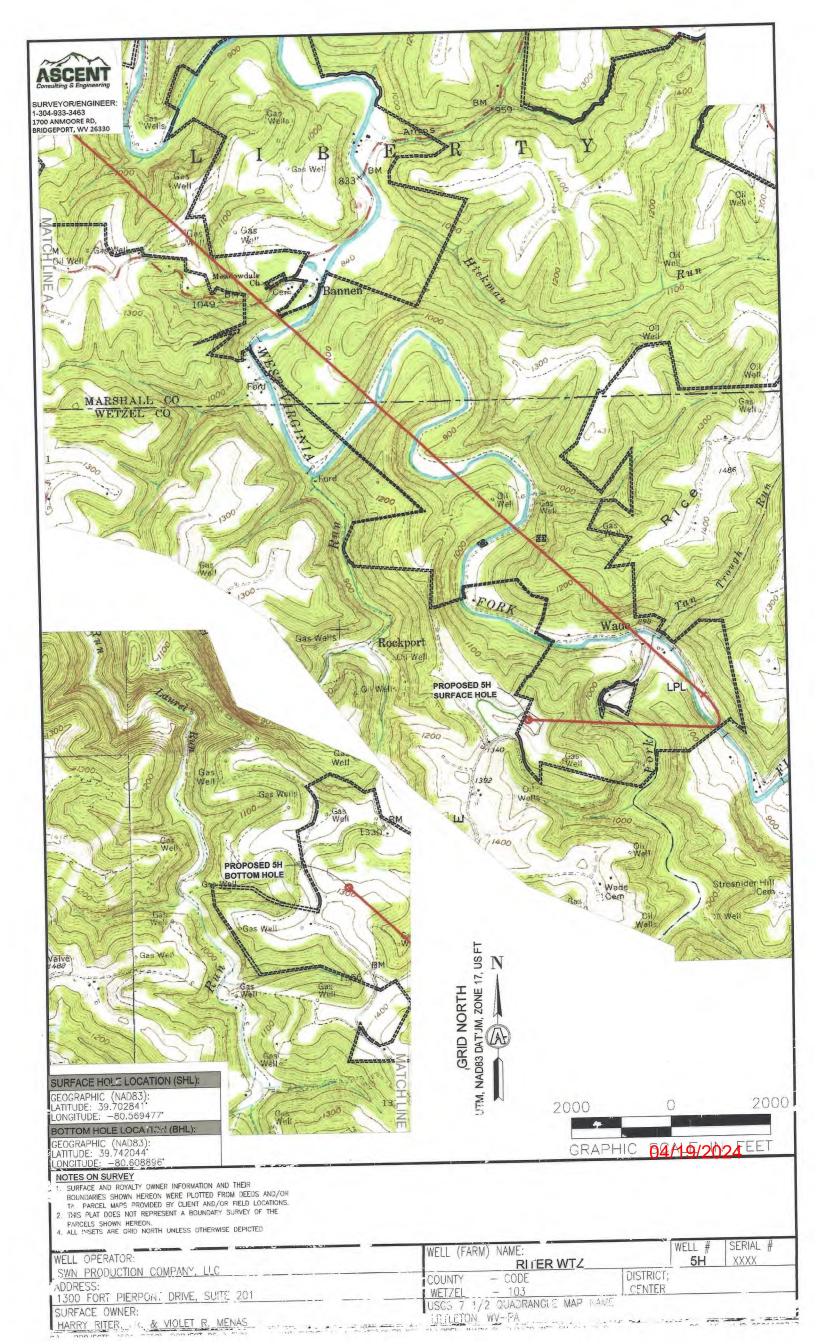

API NO. 47-103 - 03645

OPERATOR WELL NO. Riter WTZ 5H

Well Pad Name: Riter WTZ pad

Page 1 of 3 04/19/2024

API NO. 47-103 - 03645

OPERATOR WELL NO. Riter WTZ 5H

Well Pad Name: Riter WTZ pad

18)