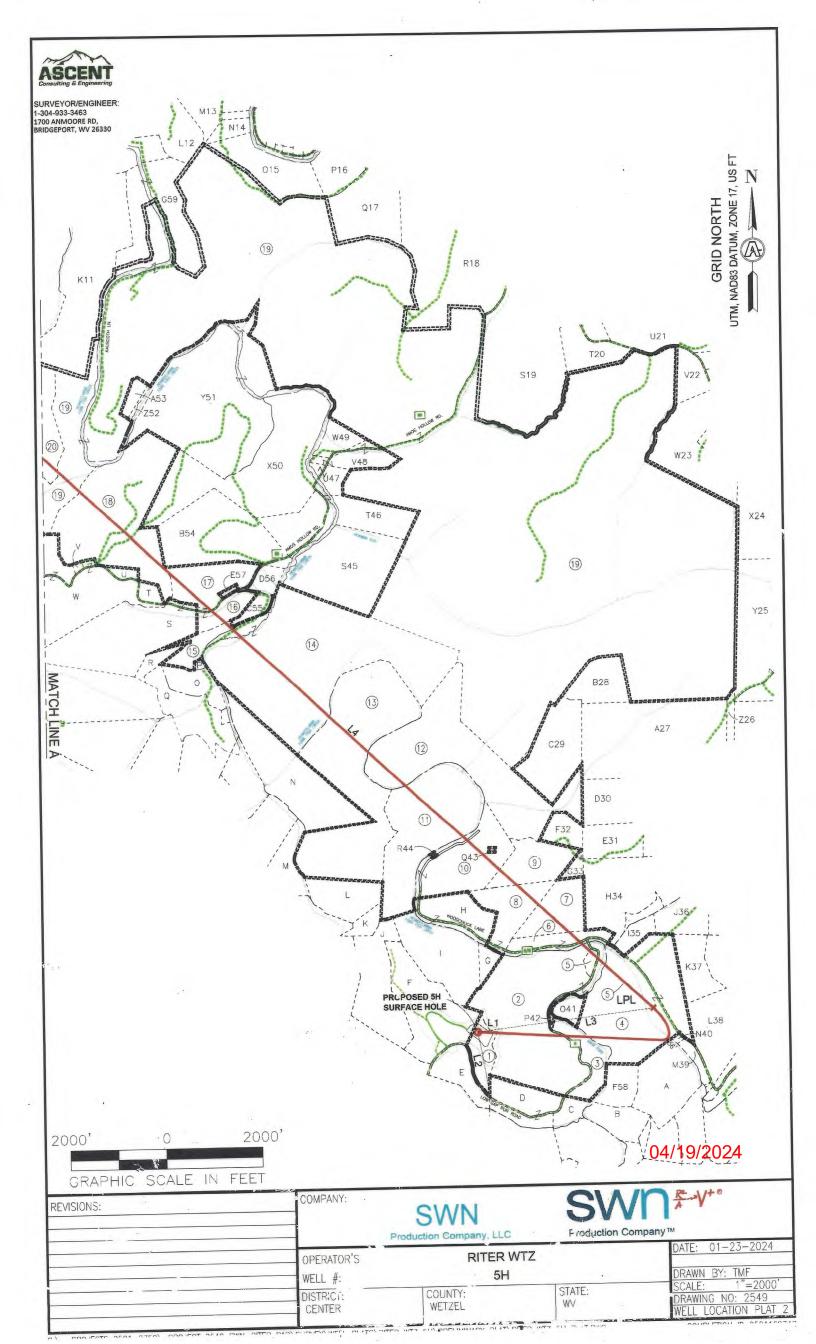

API NO. 47-103 - 03645

OPERATOR WELL NO. Riter WTZ 5H

Well Pad Name: Riter WTZ pad

Page 1 of 3 04/19/2024

API NO. 47-103 - 03645

OPERATOR WELL NO. Riter WTZ 5H

Well Pad Name: Riter WTZ pad

18)