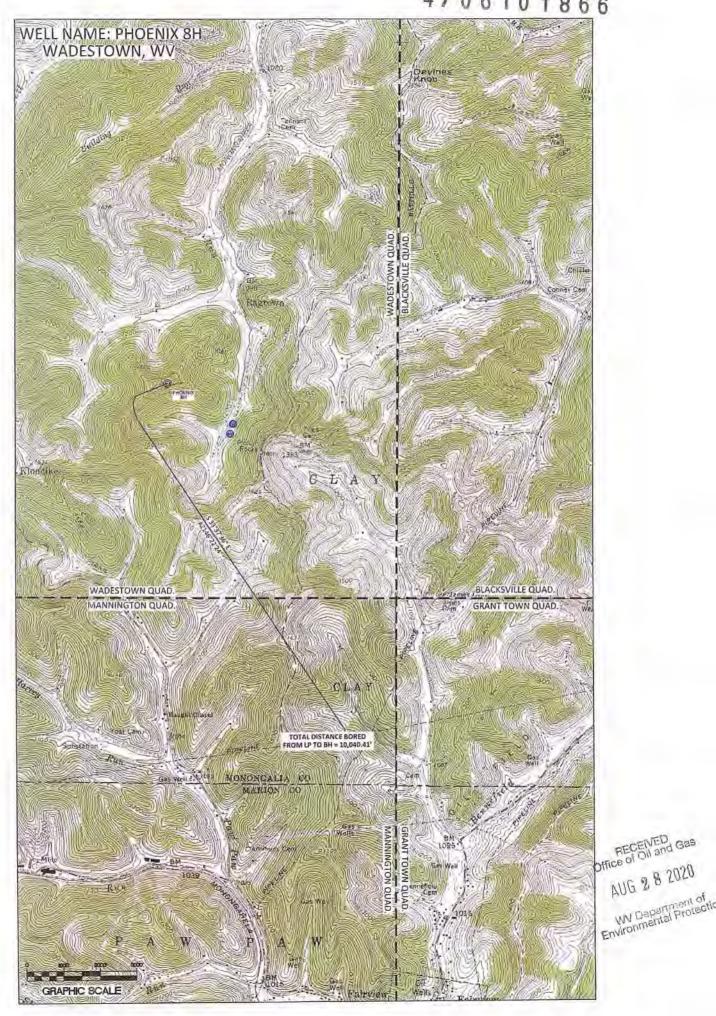

Wednesday, October 28, 2020 WELL WORK PERMIT Horizontal 6A / New Drill

NORTHEAST NATURAL ENERGY LLC 707 VIRGINIA STREET EAST STE 1200 CHARLESTON, WV 25301

Re: Permit approval for PHOENIX 8H

47-061-01866-00-00

Operator's Well Number: PHOENIX 8H

Farm Name: CHARLES WENDELL MOORE

U.S. WELL NUMBER: 47-061-01866-00-00

Horizontal 6A New Drill Date Issued: 10/28/2020

| API Number:   |  |
|---------------|--|
| TI I MUINOCI. |  |

# 4706101866 APINO. 47-\_\_\_\_

OPERATOR WELL NO. 8H Well Pad Name: Phoenix

18)