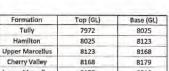

-1250

-2500

-3750

-5000

-6250

-11250

| Tully           | 7972 | 8025 |  |  |
|-----------------|------|------|--|--|
| Hamilton        | 8025 | 8123 |  |  |
| Upper Marcellus | 8123 | 8168 |  |  |
| Cherry Valley   | 8168 | 8179 |  |  |
| Lower Marcellus | 8179 | 8210 |  |  |
| Target          | 820  | 00   |  |  |
| Onondaga        | 8210 |      |  |  |