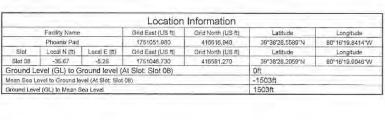

## NORTHEAST NATURAL ENERGY, LLC

Location: Monongalia County, WV Field: Monongalia

Facility: Phoenix Pad

Slot: Slot 08 Well: Phoenix 8H Wellbore: Phoenix 8H PWB

Easting (ft)

1250

1250

D

-1250

-2500

-3750

-5000

-6250

-11250

| Tully           | 7972 | 8025 |  |  |
|-----------------|------|------|--|--|
| Hamilton        | 8025 | 8123 |  |  |
| Upper Marcellus | 8123 | 8168 |  |  |
| Cherry Valley   | 8168 | 8179 |  |  |
| Lower Marcellus | 8179 | 8210 |  |  |
| Target          | 820  | 00   |  |  |
| Onondaga        | 8210 |      |  |  |

Azimuth 146,37° with reference 0.00 N, 0.00 E

Casing Type

Conductor

Surface

Intermediate

G. 02

| Phoenix 8H Area of Review |                    |             |                      |                   |                    |           |      |                    |  |
|---------------------------|--------------------|-------------|----------------------|-------------------|--------------------|-----------|------|--------------------|--|
| API Number                | Well Name          | Well Number | Operator             | Latitude (NAD 27) | Longitude (NAD 27) | TMP       | TVD  | Comments           |  |
|                           |                    |             | Eastern Associated / |                   |                    |           |      |                    |  |
| 47-061-00811              | Haught & Walker    | 16          | Peabody Coal Company | 39.642531         | -80.271931         | 1-17-14.1 | NA   | Plugged 4/7/86     |  |
|                           |                    |             | Eastern Associated / |                   |                    |           |      |                    |  |
| 47-061-00823              | Haught & Walker    | 15          | Peabody Coal Company | 39.640211         | -80.27193          | 1-24-19.1 | 3337 | Plugged 11/17/86   |  |
| 47-061-70830              | South Penn Oil     | NA          | NA                   | 39.640913         | -80.274385         | 1-24-16   | NA   | Pre 1929 farm well |  |
|                           |                    |             | Eastern Associated / |                   |                    |           |      |                    |  |
| 47-061-00824              | William M. Conners | NA          | Peabody Coal Company | 39.640646         | -80.275119         | 1-24-16   | NA   | Plugged 10/24/86   |  |
| 47-061-70826              | Haught & Walker    | 6           | NA                   | 39.637865         | -80.274573         | 1-24-19.1 | NA   | Pre 1929 farm well |  |
| 47-061-70825              | Haught & Walker    | 12          | NA                   | 39.636124         | -80.271757         | 1-24-19.1 | NA   | Pre 1929 farm well |  |
| 47-061-70051              | Haught & Walker    | 18          | South Penn Oil       | 39.632640         | -80.26988          | 1-24-19.1 | 3316 | Pre 1929 farm well |  |
| 47-061-70817              | Marion Brookover   | 1           | NA                   | 39.630318         | -80.268005         | 1-24-25.1 | NA   | Pre 1929 farm well |  |
| 47-061-70223              | Jas Brookover      | 3           | South Penn Oil       | 39.628176         | -80.266114         | 1-24-25   | NA   | Pre 1929 farm well |  |
| 47-061-70814              | Marion Brookover   | 3           | NA                   | 39.625673         | -80.265565         | 1-24-25   | NA   | Pre 1929 farm well |  |