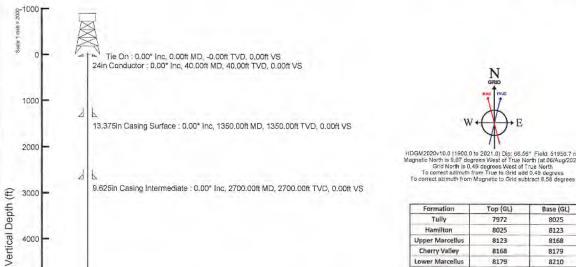

### CASING AND TUBING PROGRAM

| TYPE         | Size<br>(in) | New<br>or<br>Used | Grade | Weight per ft.<br>(lb/ft) | FOOTAGE: For<br>Drilling (ft) | INTERVALS:<br>Left in Well<br>(ft) | CEMENT:<br>Fill-up<br>(Cu. Ft.)/CTS |
|--------------|--------------|-------------------|-------|---------------------------|-------------------------------|------------------------------------|-------------------------------------|
| Conductor    | 24           | New               | NA    | NA                        | 40                            | 40                                 | 45/GTS                              |
| Fresh Water  | 13-3/8       | New               | J-55  | 54.5                      | 1,380                         | 1,350                              | 988/CTS                             |
| Coal         |              |                   |       |                           |                               |                                    |                                     |
| Intermediate | 9-5/8        | New               | J-55  | 36                        | 2,730                         | 2,700                              | 934/CTS                             |
| Production   | 5-1/2        | New               | P-110 | 20                        | 18,948'                       | 18,918'                            | 3307                                |
| Tubing       | 2-7/8        | New               | P-110 | 6.5                       | NA                            | 8000                               | NA                                  |
| Liners       |              |                   |       |                           |                               |                                    | ,                                   |

B.O. # 8-25-20

| ТҮРЕ         | Size (in) | Wellbore<br>Diameter (in) | Wall<br>Thickness<br>(in) | Burst Pressure (psi) | Anticipated Max. Internal Pressure (psi) | Cement<br>Type | Cement Yield (cu. ft./k) |
|--------------|-----------|---------------------------|---------------------------|----------------------|------------------------------------------|----------------|--------------------------|
| Conductor    | 24        | 28                        | 0.375                     | NA                   | NA                                       | Type 1         | 1.18                     |
| Fresh Water  | 13-3/8    | 17-1/2                    | 0.380                     | 2730                 | 500                                      | Class A        | 1.19                     |
| Coal         |           |                           |                           |                      |                                          |                |                          |
| Intermediate | 9-5/8     | 12-3/8                    | 0.395                     | 3520                 | 2800                                     | Class A        | 1.19                     |
| Production   | 5-1/2     | 8-3/4 & 8-1/2             | 0.361                     | 14,360               | 11,500 (frac)                            | 50:50 POZ      | 1.07                     |
| Tubing       | 2-7/5     | NA                        | 0.217                     | 13,870               | NA                                       | NA             | NA                       |
| Liners       |           |                           |                           |                      |                                          |                |                          |

-1250

-2500

-3750

-5000

-6250

-11250

| Tully           | 7972 | 8025 |  |  |
|-----------------|------|------|--|--|
| Hamilton        | 8025 | 8123 |  |  |
| Upper Marcellus | 8123 | 8168 |  |  |
| Cherry Valley   | 8168 | 8179 |  |  |
| Lower Marcellus | 8179 | 8210 |  |  |
| Target          | 820  | 00   |  |  |
| Onondaga        | 8210 |      |  |  |

Casing Depth

(GL)

40

1350

2700

Drill Depth

(GL)

40

1380

2730

Casing

Size

24"

13.375"

9.675"

Hole Size

28"

17.5"

12.25"

|                                                                   | -7500  |
|-------------------------------------------------------------------|--------|
| Dhoopiy 9H BHI Poy 2                                              | -8750  |
| Phoenix 8H BHL Rev-3 BHL: 8200.00ft TVD, 9487.65ft S, 4820.77ft E | -10000 |