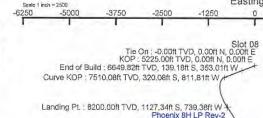

3750

5000

| End of Build | 29 83° Inc | 6716 27ft MD | 6649 82ft TVD | -79 62ft V/S |
|--------------|------------|--------------|---------------|--------------|

KOP: 0,00° Inc, 5225,00ft MD, 5225,00ft TVD, 0,00ft VS

2.00°/100ft

Curve KOP: 29.83° Inc, 7707.86ft MD, 7510.08ft TVD, -183,09ft VS 3.00°/100ft Landing Pt.: 90.00° Inc, 8907.72ft MD, 8200,00ft TVD, 529,17ft VS Phoenix 8H LP Rev-2 Phoenix 8H BHL Rev-3
BHL: 90.00° Inc, 18948,13ft MD, 8200,00ft TVD, 10569,59ft VS 1000 2000 3000 4000 5000 7000 8000 9000 10000 11000 12000 13000 14000 15000 Vertical Section (ft) Scale 1 frish = 2000

Azimuth 146,37° with reference 0.00 N, 0.00 E

Casing Type

Conductor

Surface

Intermediate

G. 02

| Phoenix 8H Area of Review |                    |             |                      |                   |                    |           |      |                    |  |
|---------------------------|--------------------|-------------|----------------------|-------------------|--------------------|-----------|------|--------------------|--|
| API Number                | Well Name          | Well Number | Operator             | Latitude (NAD 27) | Longitude (NAD 27) | TMP       | TVD  | Comments           |  |
|                           |                    |             | Eastern Associated / |                   |                    |           |      |                    |  |
| 47-061-00811              | Haught & Walker    | 16          | Peabody Coal Company | 39.642531         | -80.271931         | 1-17-14.1 | NA   | Plugged 4/7/86     |  |
|                           |                    |             | Eastern Associated / |                   |                    |           |      |                    |  |
| 47-061-00823              | Haught & Walker    | 15          | Peabody Coal Company | 39.640211         | -80.27193          | 1-24-19.1 | 3337 | Plugged 11/17/86   |  |
| 47-061-70830              | South Penn Oil     | NA          | NA                   | 39.640913         | -80.274385         | 1-24-16   | NA   | Pre 1929 farm well |  |
|                           |                    |             | Eastern Associated / |                   |                    |           |      |                    |  |
| 47-061-00824              | William M. Conners | NA          | Peabody Coal Company | 39.640646         | -80.275119         | 1-24-16   | NA   | Plugged 10/24/86   |  |
| 47-061-70826              | Haught & Walker    | 6           | NA                   | 39.637865         | -80.274573         | 1-24-19.1 | NA   | Pre 1929 farm well |  |
| 47-061-70825              | Haught & Walker    | 12          | NA                   | 39.636124         | -80.271757         | 1-24-19.1 | NA   | Pre 1929 farm well |  |
| 47-061-70051              | Haught & Walker    | 18          | South Penn Oil       | 39.632640         | -80.26988          | 1-24-19.1 | 3316 | Pre 1929 farm well |  |
| 47-061-70817              | Marion Brookover   | 1           | NA                   | 39.630318         | -80.268005         | 1-24-25.1 | NA   | Pre 1929 farm well |  |
| 47-061-70223              | Jas Brookover      | 3           | South Penn Oil       | 39.628176         | -80.266114         | 1-24-25   | NA   | Pre 1929 farm well |  |
| 47-061-70814              | Marion Brookover   | 3           | NA                   | 39.625673         | -80.265565         | 1-24-25   | NA   | Pre 1929 farm well |  |