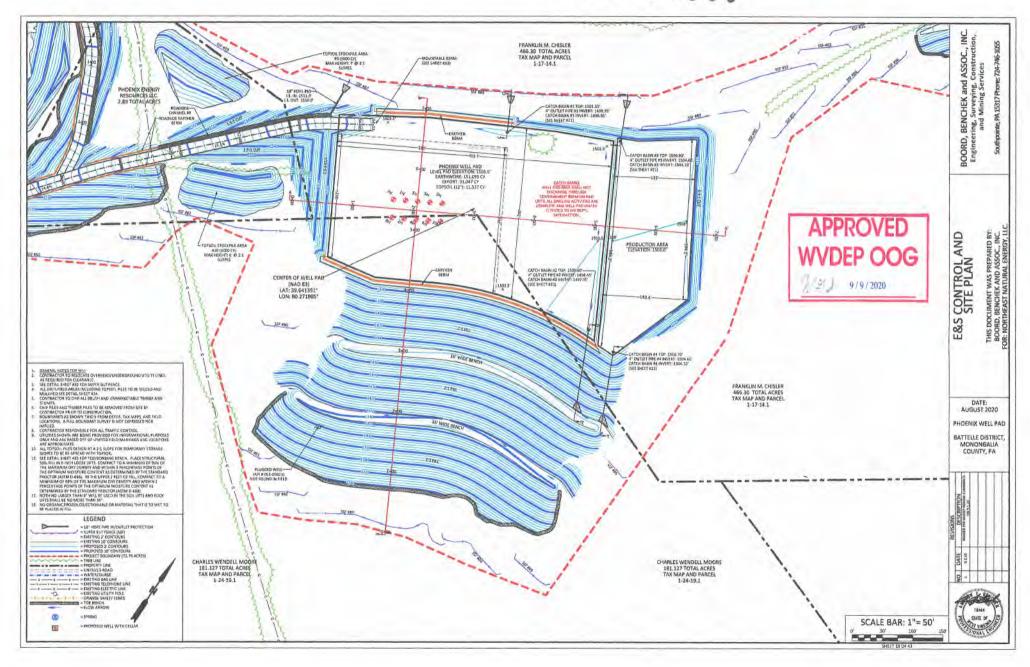

- 21) Total Area to be disturbed, including roads, stockpile area, pits, etc., (acres): 72.29
- 22) Area to be disturbed for well pad only, less access road (acres): 31.65
- 23) Describe centralizer placement for each casing string:

Azimuth 146,37° with reference 0.00 N, 0.00 E

Casing Type

Conductor

Surface

Intermediate

G. 02

| Phoenix 8H Area of Review |                    |             |                      |                   |                    |           |      |                    |  |
|---------------------------|--------------------|-------------|----------------------|-------------------|--------------------|-----------|------|--------------------|--|
| API Number                | Well Name          | Well Number | Operator             | Latitude (NAD 27) | Longitude (NAD 27) | TMP       | TVD  | Comments           |  |
|                           |                    |             | Eastern Associated / |                   |                    |           |      |                    |  |
| 47-061-00811              | Haught & Walker    | 16          | Peabody Coal Company | 39.642531         | -80.271931         | 1-17-14.1 | NA   | Plugged 4/7/86     |  |
|                           |                    |             | Eastern Associated / |                   |                    |           |      |                    |  |
| 47-061-00823              | Haught & Walker    | 15          | Peabody Coal Company | 39.640211         | -80.27193          | 1-24-19.1 | 3337 | Plugged 11/17/86   |  |
| 47-061-70830              | South Penn Oil     | NA          | NA                   | 39.640913         | -80.274385         | 1-24-16   | NA   | Pre 1929 farm well |  |
|                           |                    |             | Eastern Associated / |                   |                    |           |      |                    |  |
| 47-061-00824              | William M. Conners | NA          | Peabody Coal Company | 39.640646         | -80.275119         | 1-24-16   | NA   | Plugged 10/24/86   |  |
| 47-061-70826              | Haught & Walker    | 6           | NA                   | 39.637865         | -80.274573         | 1-24-19.1 | NA   | Pre 1929 farm well |  |
| 47-061-70825              | Haught & Walker    | 12          | NA                   | 39.636124         | -80.271757         | 1-24-19.1 | NA   | Pre 1929 farm well |  |
| 47-061-70051              | Haught & Walker    | 18          | South Penn Oil       | 39.632640         | -80.26988          | 1-24-19.1 | 3316 | Pre 1929 farm well |  |
| 47-061-70817              | Marion Brookover   | 1           | NA                   | 39.630318         | -80.268005         | 1-24-25.1 | NA   | Pre 1929 farm well |  |
| 47-061-70223              | Jas Brookover      | 3           | South Penn Oil       | 39.628176         | -80.266114         | 1-24-25   | NA   | Pre 1929 farm well |  |
| 47-061-70814              | Marion Brookover   | 3           | NA                   | 39.625673         | -80.265565         | 1-24-25   | NA   | Pre 1929 farm well |  |