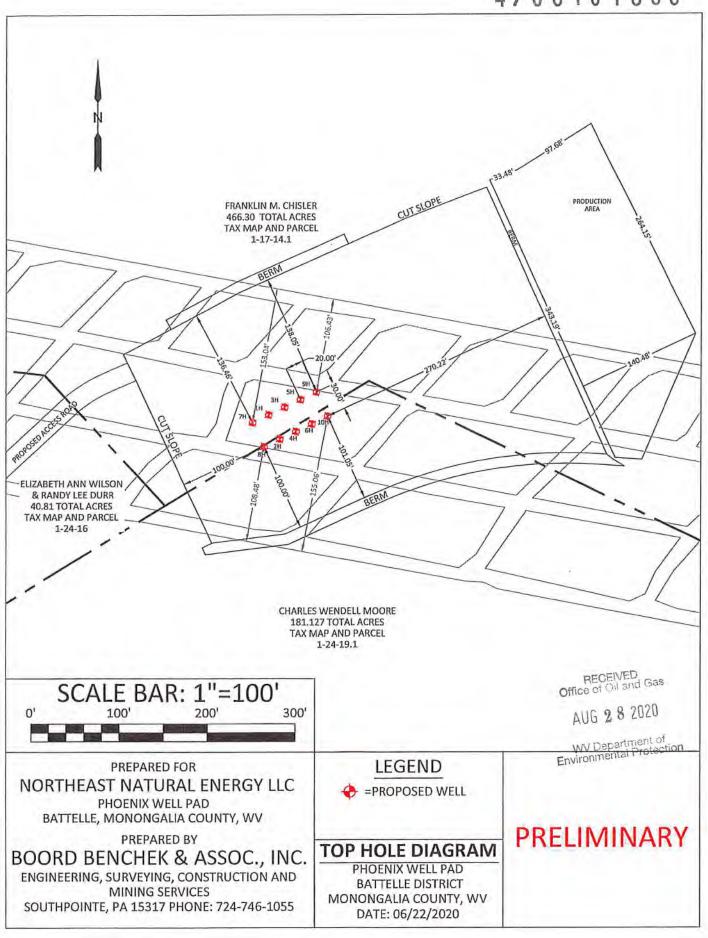

# STATE OF WEST VIRGINIA DEPARTMENT OF ENVIRONMENTAL PROTECTION, OFFICE OF OIL AND GAS WELL WORK PERMIT APPLICATION

| 1) Well Operator: Northeast N                                     | Natural Energy            | y 494           | 1498281       | Monongalia         | Battelle    | Wadestown                                    |
|-------------------------------------------------------------------|---------------------------|-----------------|---------------|--------------------|-------------|----------------------------------------------|
|                                                                   |                           | Or              | perator ID    | County             | District    | Quadrangle                                   |
| 2) Operator's Well Number: 8H                                     |                           |                 | Well Pa       | d Name: Phoei      | nix         |                                              |
| 3) Farm Name/Surface Owner:                                       | Charles Wendell Moore & F | Frank M. Chisle | Public Ro     | ad Access: Gra     | veyard Hill | /Route 15/2                                  |
| 4) Elevation, current ground:                                     | 1,538'                    | Elevati         | on, proposed  | post-construction  | on: 1,503'  |                                              |
| 5) Well Type (a) Gas X Other                                      | Oil                       |                 | Unc           | lerground Storag   | ge          |                                              |
| •                                                                 | llow X                    |                 | Deep          |                    |             |                                              |
| Hor                                                               | rizontal X                |                 |               |                    |             |                                              |
| 6) Existing Pad: Yes or No No                                     |                           |                 |               |                    |             |                                              |
| 7) Proposed Target Formation(s) Marcellus, 8,200', 79', 5200 psi  |                           | ticipate        | d Thickness   | and Expected Pr    | ressure(s): |                                              |
| 8) Proposed Total Vertical Depth                                  | h: 8,200'                 |                 |               |                    |             |                                              |
| 9) Formation at Total Vertical D                                  |                           | lus             |               |                    |             |                                              |
| 10) Proposed Total Measured Do                                    | epth: 18,948              | 1               |               |                    |             |                                              |
| 11) Proposed Horizontal Leg Le                                    | ngth: 10,040              | 1               |               |                    |             |                                              |
| 12) Approximate Fresh Water St                                    | trata Depths:             | 50',            | 1,238'        |                    |             |                                              |
| 13) Method to Determine Fresh                                     | Water Depths:             | Drille          | rs Log from   | Offset Wells       |             |                                              |
| 14) Approximate Saltwater Dept                                    | ths: 1,357', 2,           | 222'            |               |                    |             |                                              |
| 15) Approximate Coal Seam Dep                                     | pths: 450',1,2            | :50'            |               |                    |             |                                              |
| 16) Approximate Depth to Possi                                    | ble Void (coal            | mine, k         | arst, other): | NA                 |             |                                              |
| 17) Does Proposed well location directly overlying or adjacent to |                           |                 | Yes X active  | e/non-producing No |             |                                              |
| (a) If Yes, provide Mine Info:                                    | Name: Fe                  | deral #         | 2             |                    |             | RECEIVED Office of Oil and Gas               |
| (a) it i by provide trime mito.                                   |                           | 230'            |               |                    |             | AUG 2 8 2020                                 |
|                                                                   |                           | tsburgh         | 1             |                    |             |                                              |
|                                                                   |                           | oenix F         | ederal No 2   | Mining, LLC        |             | WV Department of<br>Environmental Protection |

- 21) Total Area to be disturbed, including roads, stockpile area, pits, etc., (acres): 72.29
- 22) Area to be disturbed for well pad only, less access road (acres): 31.65
- 23) Describe centralizer placement for each casing string: