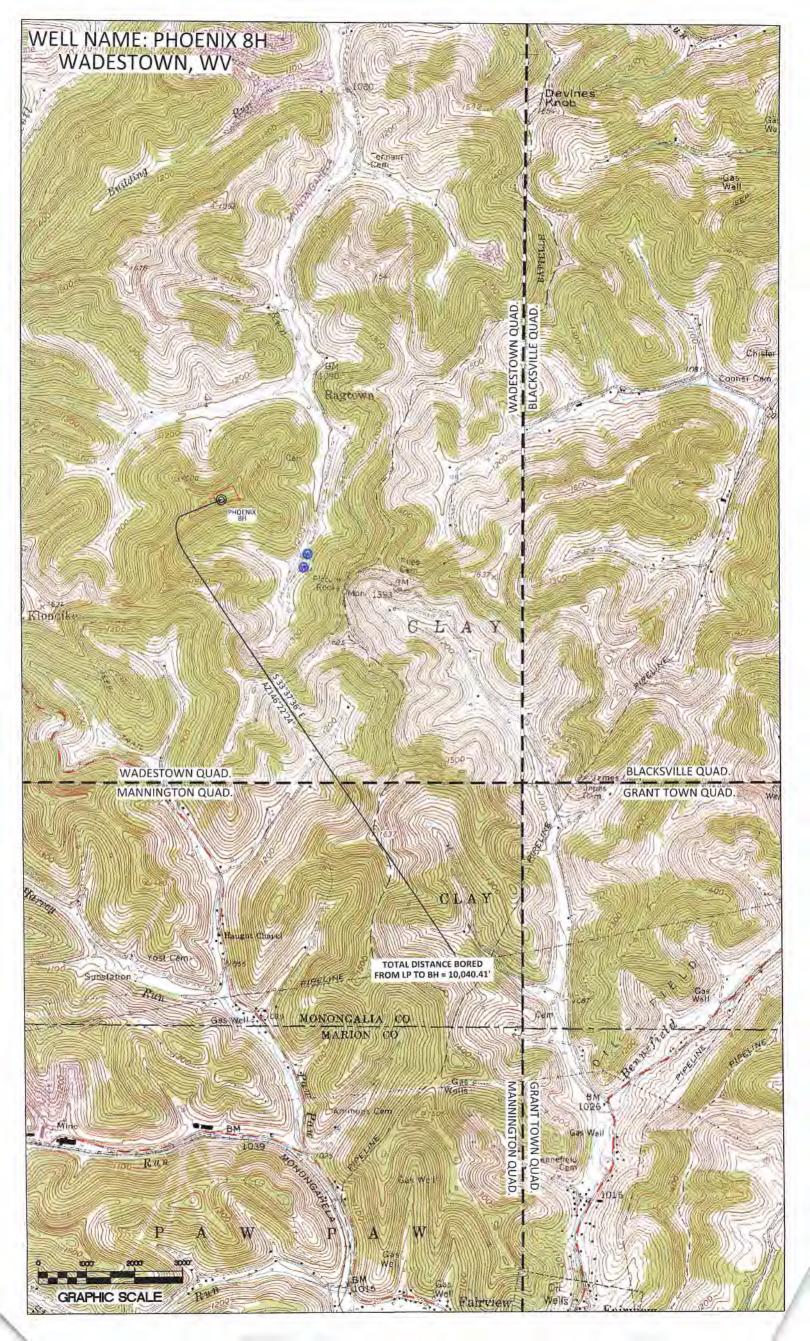

# STATE OF WEST VIRGINIA DEPARTMENT OF ENVIRONMENTAL PROTECTION, OFFICE OF OIL AND GAS WELL WORK PERMIT APPLICATION

| 1) Well Operator: Northeast N                                     | Natural Energy            | y 494           | 1498281       | Monongalia         | Battelle    | Wadestown                                    |
|-------------------------------------------------------------------|---------------------------|-----------------|---------------|--------------------|-------------|----------------------------------------------|
|                                                                   |                           | Or              | perator ID    | County             | District    | Quadrangle                                   |
| 2) Operator's Well Number: 8H                                     |                           |                 | Well Pa       | d Name: Phoei      | nix         |                                              |
| 3) Farm Name/Surface Owner:                                       | Charles Wendell Moore & F | Frank M. Chisle | Public Ro     | ad Access: Gra     | veyard Hill | /Route 15/2                                  |
| 4) Elevation, current ground:                                     | 1,538'                    | Elevati         | on, proposed  | post-construction  | on: 1,503'  |                                              |
| 5) Well Type (a) Gas X Other                                      | Oil                       |                 | Unc           | lerground Storag   | ge          |                                              |
| •                                                                 | llow X                    |                 | Deep          |                    |             |                                              |
| Hor                                                               | rizontal X                |                 |               |                    |             |                                              |
| 6) Existing Pad: Yes or No No                                     |                           |                 |               |                    |             |                                              |
| 7) Proposed Target Formation(s) Marcellus, 8,200', 79', 5200 psi  |                           | ticipate        | d Thickness   | and Expected Pr    | ressure(s): |                                              |
| 8) Proposed Total Vertical Depth                                  | h: 8,200'                 |                 |               |                    |             |                                              |
| 9) Formation at Total Vertical D                                  |                           | lus             |               |                    |             |                                              |
| 10) Proposed Total Measured Do                                    | epth: 18,948              | 1               |               |                    |             |                                              |
| 11) Proposed Horizontal Leg Le                                    | ngth: 10,040              | 1               |               |                    |             |                                              |
| 12) Approximate Fresh Water St                                    | trata Depths:             | 50',            | 1,238'        |                    |             |                                              |
| 13) Method to Determine Fresh                                     | Water Depths:             | Drille          | rs Log from   | Offset Wells       |             |                                              |
| 14) Approximate Saltwater Dept                                    | ths: 1,357', 2,           | 222'            |               |                    |             |                                              |
| 15) Approximate Coal Seam Dep                                     | pths: 450',1,2            | :50'            |               |                    |             |                                              |
| 16) Approximate Depth to Possi                                    | ble Void (coal            | mine, k         | arst, other): | NA                 |             |                                              |
| 17) Does Proposed well location directly overlying or adjacent to |                           |                 | Yes X active  | e/non-producing No |             |                                              |
| (a) If Yes, provide Mine Info:                                    | Name: Fe                  | deral #         | 2             |                    |             | RECEIVED Office of Oil and Gas               |
| (a) it i by provide trime mito.                                   |                           | 230'            |               |                    |             | AUG 2 8 2020                                 |
|                                                                   |                           | tsburgh         | 1             |                    |             |                                              |
|                                                                   |                           | oenix F         | ederal No 2   | Mining, LLC        |             | WV Department of<br>Environmental Protection |

# 4706101866 APINO. 47-\_\_\_\_

OPERATOR WELL NO. 8H Well Pad Name: Phoenix

18)