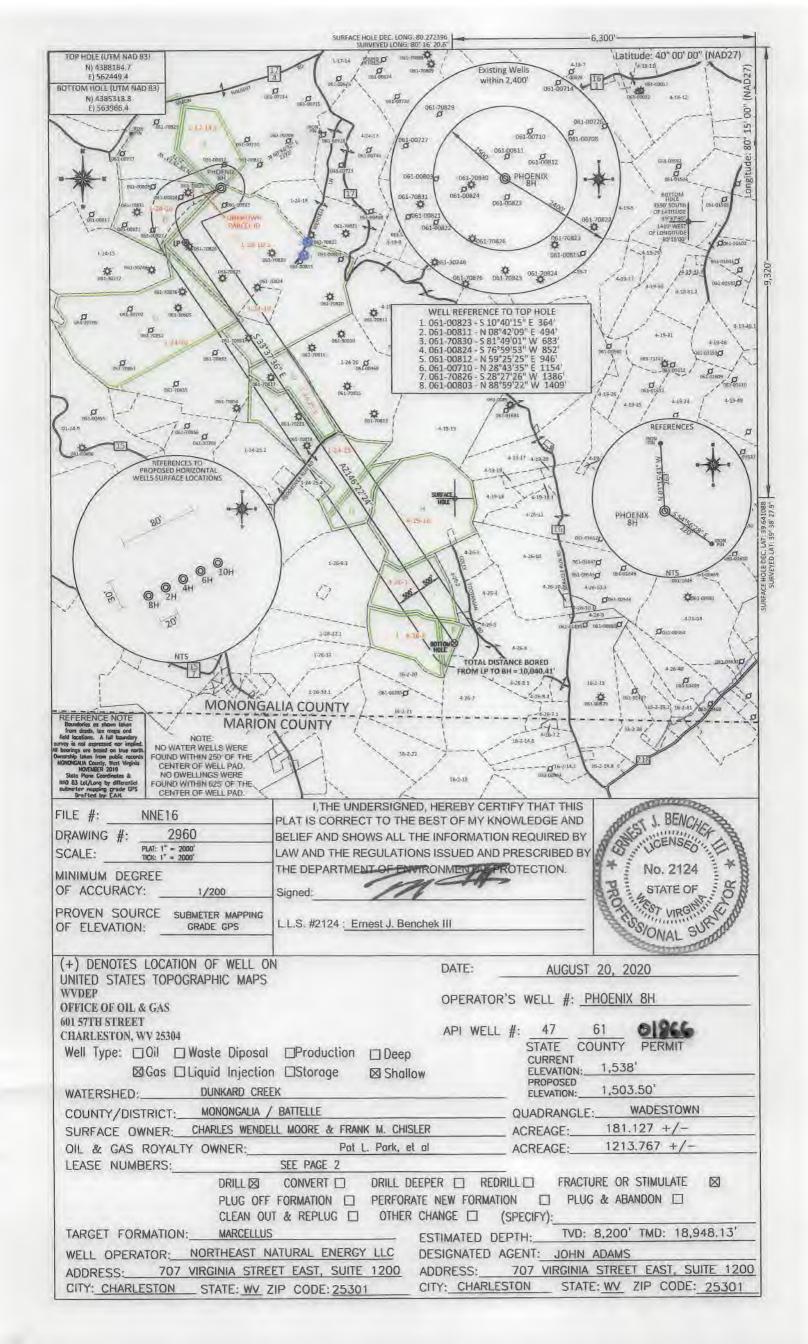

Azimuth 146,37° with reference 0.00 N, 0.00 E

Casing Type

Conductor

Surface

Intermediate

G. 02

| Phoenix 8H Area of Review |                    |             |                      |                   |                    |           |      |                    |  |
|---------------------------|--------------------|-------------|----------------------|-------------------|--------------------|-----------|------|--------------------|--|
| API Number                | Well Name          | Well Number | Operator             | Latitude (NAD 27) | Longitude (NAD 27) | TMP       | TVD  | Comments           |  |
|                           |                    |             | Eastern Associated / |                   |                    |           |      |                    |  |
| 47-061-00811              | Haught & Walker    | 16          | Peabody Coal Company | 39.642531         | -80.271931         | 1-17-14.1 | NA   | Plugged 4/7/86     |  |
|                           |                    |             | Eastern Associated / |                   |                    |           |      |                    |  |
| 47-061-00823              | Haught & Walker    | 15          | Peabody Coal Company | 39.640211         | -80.27193          | 1-24-19.1 | 3337 | Plugged 11/17/86   |  |
| 47-061-70830              | South Penn Oil     | NA          | NA                   | 39.640913         | -80.274385         | 1-24-16   | NA   | Pre 1929 farm well |  |
|                           |                    |             | Eastern Associated / |                   |                    |           |      |                    |  |
| 47-061-00824              | William M. Conners | NA          | Peabody Coal Company | 39.640646         | -80.275119         | 1-24-16   | NA   | Plugged 10/24/86   |  |
| 47-061-70826              | Haught & Walker    | 6           | NA                   | 39.637865         | -80.274573         | 1-24-19.1 | NA   | Pre 1929 farm well |  |
| 47-061-70825              | Haught & Walker    | 12          | NA                   | 39.636124         | -80.271757         | 1-24-19.1 | NA   | Pre 1929 farm well |  |
| 47-061-70051              | Haught & Walker    | 18          | South Penn Oil       | 39.632640         | -80.26988          | 1-24-19.1 | 3316 | Pre 1929 farm well |  |
| 47-061-70817              | Marion Brookover   | 1           | NA                   | 39.630318         | -80.268005         | 1-24-25.1 | NA   | Pre 1929 farm well |  |
| 47-061-70223              | Jas Brookover      | 3           | South Penn Oil       | 39.628176         | -80.266114         | 1-24-25   | NA   | Pre 1929 farm well |  |
| 47-061-70814              | Marion Brookover   | 3           | NA                   | 39.625673         | -80.265565         | 1-24-25   | NA   | Pre 1929 farm well |  |