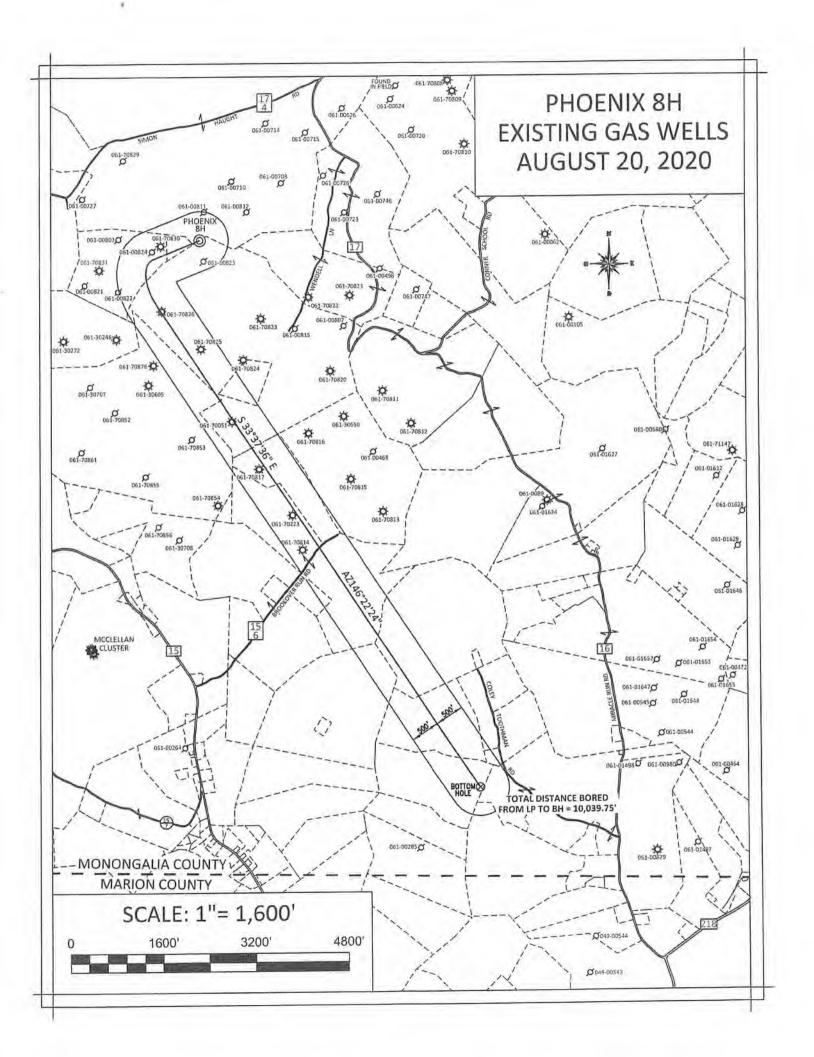

Azimuth 146,37° with reference 0.00 N, 0.00 E

Casing Type

Conductor

Surface

Intermediate

G. 02

| Phoenix 8H Area of Review |                    |             |                      |                   |                    |           |      |                    |  |
|---------------------------|--------------------|-------------|----------------------|-------------------|--------------------|-----------|------|--------------------|--|
| API Number                | Well Name          | Well Number | Operator             | Latitude (NAD 27) | Longitude (NAD 27) | TMP       | TVD  | Comments           |  |
|                           |                    |             | Eastern Associated / |                   |                    |           |      |                    |  |
| 47-061-00811              | Haught & Walker    | 16          | Peabody Coal Company | 39.642531         | -80.271931         | 1-17-14.1 | NA   | Plugged 4/7/86     |  |
|                           |                    |             | Eastern Associated / |                   |                    |           |      |                    |  |
| 47-061-00823              | Haught & Walker    | 15          | Peabody Coal Company | 39.640211         | -80.27193          | 1-24-19.1 | 3337 | Plugged 11/17/86   |  |
| 47-061-70830              | South Penn Oil     | NA          | NA                   | 39.640913         | -80.274385         | 1-24-16   | NA   | Pre 1929 farm well |  |
|                           |                    |             | Eastern Associated / |                   |                    |           |      |                    |  |
| 47-061-00824              | William M. Conners | NA          | Peabody Coal Company | 39.640646         | -80.275119         | 1-24-16   | NA   | Plugged 10/24/86   |  |
| 47-061-70826              | Haught & Walker    | 6           | NA                   | 39.637865         | -80.274573         | 1-24-19.1 | NA   | Pre 1929 farm well |  |
| 47-061-70825              | Haught & Walker    | 12          | NA                   | 39.636124         | -80.271757         | 1-24-19.1 | NA   | Pre 1929 farm well |  |
| 47-061-70051              | Haught & Walker    | 18          | South Penn Oil       | 39.632640         | -80.26988          | 1-24-19.1 | 3316 | Pre 1929 farm well |  |
| 47-061-70817              | Marion Brookover   | 1           | NA                   | 39.630318         | -80.268005         | 1-24-25.1 | NA   | Pre 1929 farm well |  |
| 47-061-70223              | Jas Brookover      | 3           | South Penn Oil       | 39.628176         | -80.266114         | 1-24-25   | NA   | Pre 1929 farm well |  |
| 47-061-70814              | Marion Brookover   | 3           | NA                   | 39.625673         | -80.265565         | 1-24-25   | NA   | Pre 1929 farm well |  |