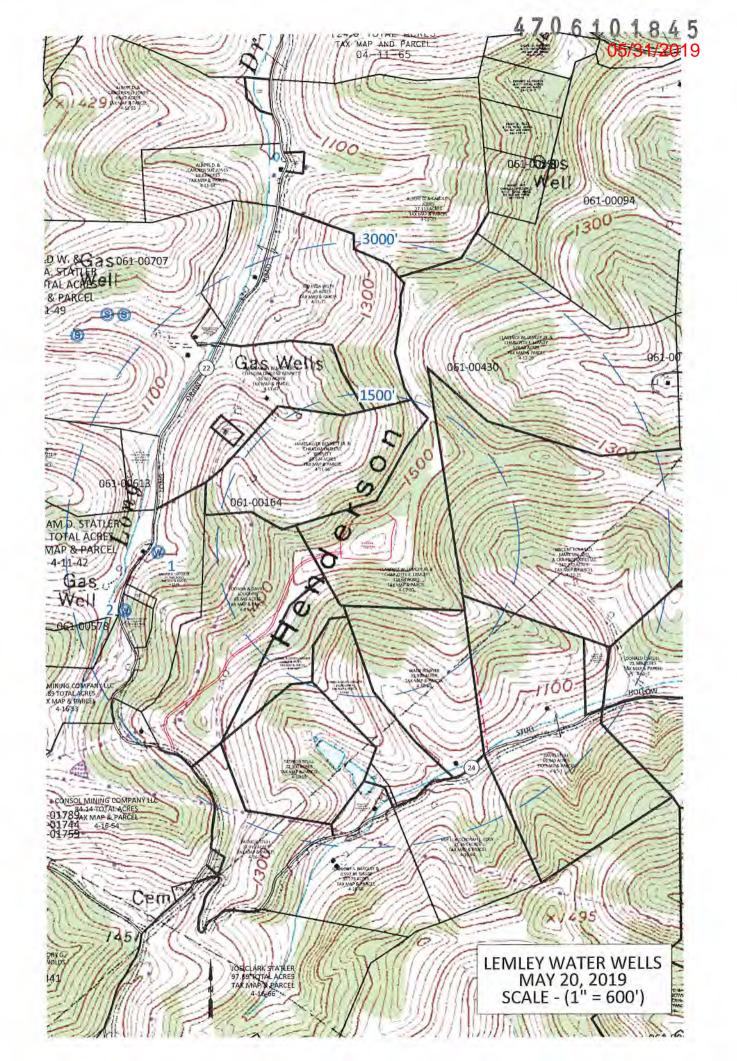

WW-6B (04/15)

| API NO. 47  | 05/31/2019             |
|-------------|------------------------|
| OPERATOR V  | WELL NO. 9H            |
| Well Pad Na | ıme: <sup>Lemley</sup> |