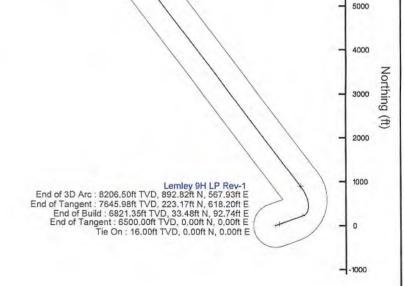

cale: True distance                                                         |
| Depths are in feet                                                           |
| Created by: atenjen on 2019-03-06                                            |
| Database: WA_MPL_EASTERNUS_Defn                                              |
|                                                                              |



| Type         | Hole Size | Casing Size | Grade |      | GL Depth<br>(Csg) |
|--------------|-----------|-------------|-------|------|-------------------|
| Conductor    | 28"       | 24"         | NA    |      | 40'               |
| Surface      | 17-1/2"   | 13-3/8"     | J-55  | 54.5 | 1521'             |
| Intermediate | 12-1/4"   | 9-5/8"      | J-55  | 40   | 2561'             |







End of Tangent: 34.12° Inc, 7837.20ft MD, 7645.98ft TVD, -193.81ft VS End of 3D Arc : 90.00° Inc, 8832,39ft MD, 8206,50ft TVD, 371,25ft VS Lemley 9H LP Rev-1

End of Tangent: 0.00° Inc, 6500.00ft MD, 6500.00ft TVD, 0.00ft VS End of Build: 34.12° Inc, 6841.16ft MD, 6821.35ft TVD, -29.08ft VS

6250

7500

8750

1250

End of Tangent: 90.00° Inc, 14921.01ft MD, 8206.50ft TVD, 6459.87ft VS Lemley 9H BHL Rev-1

3750 5000 7500 8750 Vertical Section (ft) Scale 1 inch = 2500 Azimuth 323,00° with reference 0.00 N, 0.00 E

6000

05/31/2019



WW-9 (4/16)

API Number 47 -

Operator's Well No. Lemley 9H

#### STATE OF WEST VIRGINIA DEPARTMENT OF ENVIRONMENTAL PROTECTION OFFICE OF OIL AND GAS

|