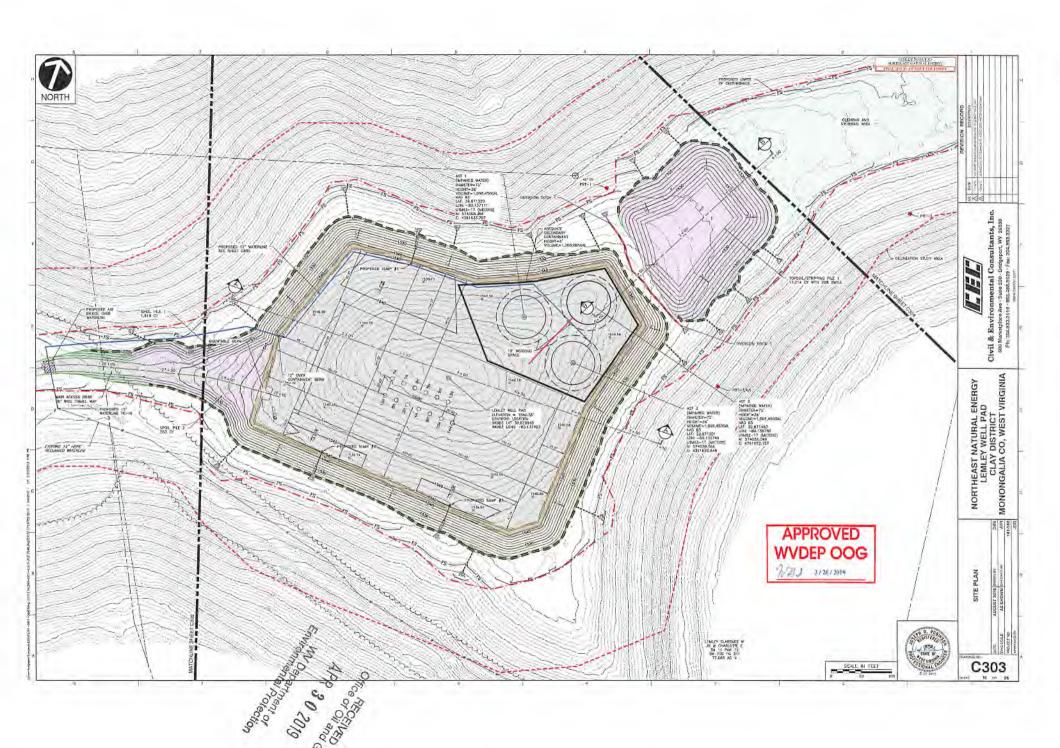

Friday, May 31, 2019 WELL WORK PERMIT Horizontal 6A / New Drill

NORTHEAST NATURAL ENERGY LLC 707 VIRGINIA STREET EAST STE 1200 CHARLESTON, WV 25301

Re: Permit approval for LEMLEY 9H 47-061-01845-00-00

This well work permit is evidence of permission granted to perform the specified well work at the location described on the attached pages and located on the attached plat, subject to the provisions of Chapter 22 of the West Virginia Code of 1931, as amended, and all rules and regulations promulgated thereunder, and to any additional specific conditions and provisions outlined in the pages attached hereto. Notification shall be given by the operator to the Oil and Gas Inspector at least 24 hours prior to the construction of roads, locations, and/or pits for any permitted work. In addition, the well operator shall notify the same inspector 24 hours before any actual well work is commenced and prior to running and cementing casing. Spills or emergency discharges must be promptly reported by the operator to 1-800-642-3074 and to the Oil and Gas Inspector.

Chief

Operator's Well Number: LEMLEY 9H

Farm Name: CLARENCE W. LEMLEY JR.

U.S. WELL NUMBER: 47-061-01845-00-00

Horizontal 6A New Drill Date Issued: 5/31/2019

4706101845

API Number: \_\_\_\_\_\_05/31/2010

WW-6B (04/15)

| API NO. 47  | 05/31/2019             |
|-------------|------------------------|
| OPERATOR V  | WELL NO. 9H            |
| Well Pad Na | ıme: <sup>Lemley</sup> |