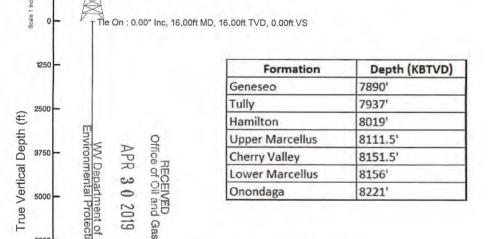

Scale: True distance                                                         |
| Depths are in feet                                                           |
| Created by: atenjen on 2019-03-06                                            |
| Database: WA_MPL_EASTERNUS_Defn                                              |
|                                                                              |



| Type         | Hole Size | Casing Size | Grade |      | GL Depth<br>(Csg) |
|--------------|-----------|-------------|-------|------|-------------------|
| Conductor    | 28"       | 24"         | NA    |      | 40'               |
| Surface      | 17-1/2"   | 13-3/8"     | J-55  | 54.5 | 1521'             |
| Intermediate | 12-1/4"   | 9-5/8"      | J-55  | 40   | 2561'             |







End of Tangent: 34.12° Inc, 7837.20ft MD, 7645.98ft TVD, -193.81ft VS End of 3D Arc : 90.00° Inc, 8832,39ft MD, 8206,50ft TVD, 371,25ft VS Lemley 9H LP Rev-1

End of Tangent: 0.00° Inc, 6500.00ft MD, 6500.00ft TVD, 0.00ft VS End of Build: 34.12° Inc, 6841.16ft MD, 6821.35ft TVD, -29.08ft VS

6250

7500

8750

1250

End of Tangent: 90.00° Inc, 14921.01ft MD, 8206.50ft TVD, 6459.87ft VS Lemley 9H BHL Rev-1

3750 5000 7500 8750 Vertical Section (ft) Scale 1 inch = 2500 Azimuth 323,00° with reference 0.00 N, 0.00 E

6000

05/31/2019



WW-9 (4/16)

API Number 47 -

Operator's Well No. Lemley 9H

#### STATE OF WEST VIRGINIA DEPARTMENT OF ENVIRONMENTAL PROTECTION OFFICE OF OIL AND GAS

|