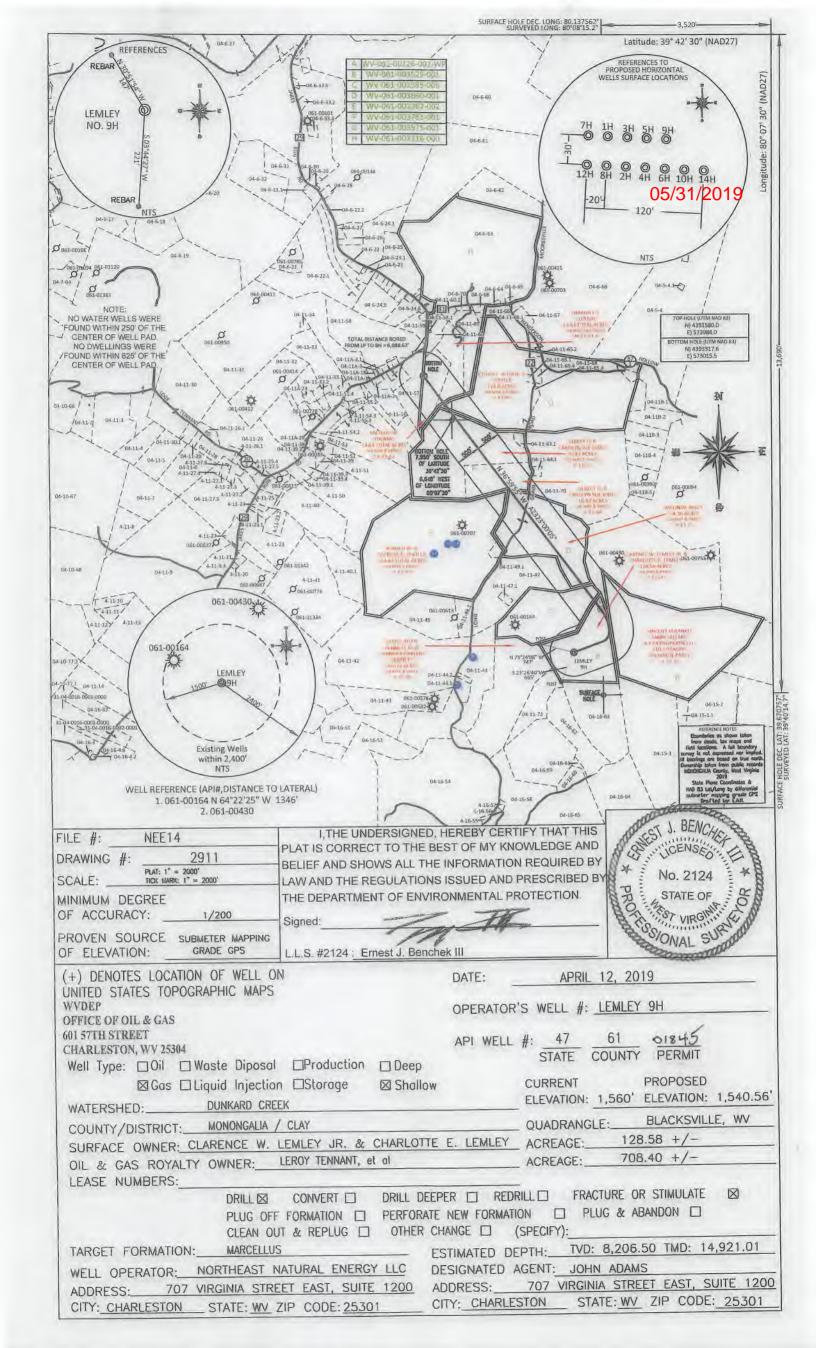

Chief

Operator's Well Number: LEMLEY 9H

Farm Name: CLARENCE W. LEMLEY JR.

U.S. WELL NUMBER: 47-061-01845-00-00

Horizontal 6A New Drill Date Issued: 5/31/2019

4706101845

API Number: \_\_\_\_\_\_05/31/2010

4706101845

API Number: \_\_\_\_\_05/31/2019