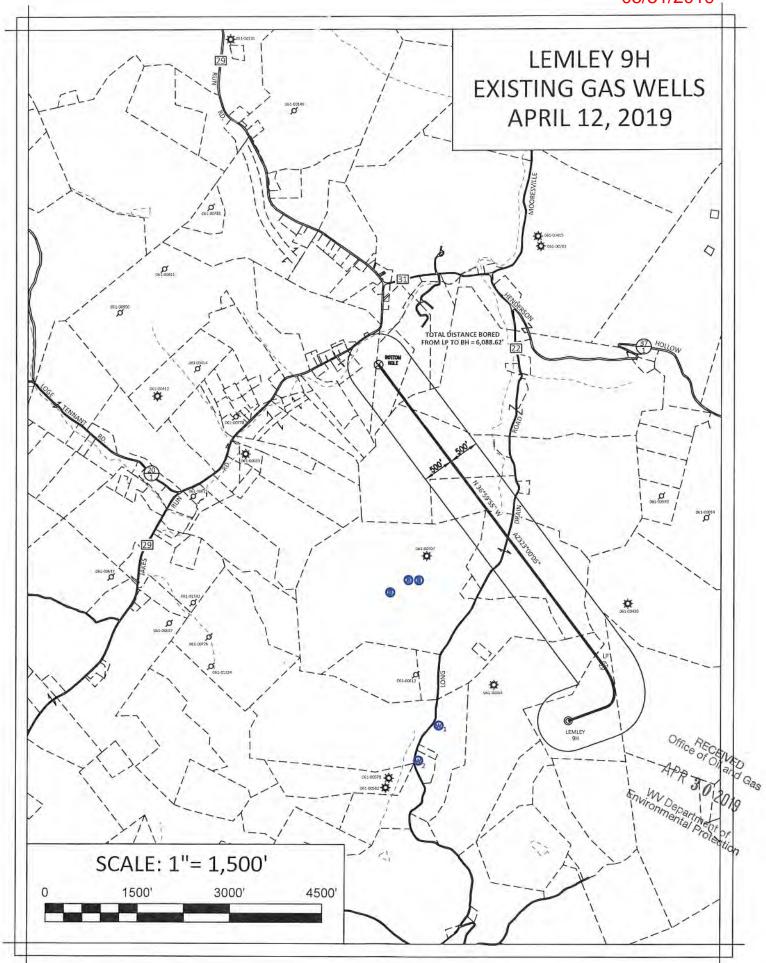

-|-------------------|
| Conductor    | 28"       | 24"         | NA    |      | 40'               |
| Surface      | 17-1/2"   | 13-3/8"     | J-55  | 54.5 | 1521'             |
| Intermediate | 12-1/4"   | 9-5/8"      | J-55  | 40   | 2561'             |







End of Tangent: 34.12° Inc, 7837.20ft MD, 7645.98ft TVD, -193.81ft VS End of 3D Arc : 90.00° Inc, 8832,39ft MD, 8206,50ft TVD, 371,25ft VS Lemley 9H LP Rev-1

End of Tangent: 0.00° Inc, 6500.00ft MD, 6500.00ft TVD, 0.00ft VS End of Build: 34.12° Inc, 6841.16ft MD, 6821.35ft TVD, -29.08ft VS

6250

7500

8750

1250

End of Tangent: 90.00° Inc, 14921.01ft MD, 8206.50ft TVD, 6459.87ft VS Lemley 9H BHL Rev-1

3750 5000 7500 8750 Vertical Section (ft) Scale 1 inch = 2500 Azimuth 323,00° with reference 0.00 N, 0.00 E

6000

05/31/2019



WW-9 (4/16)

API Number 47 -

Operator's Well No. Lemley 9H

#### STATE OF WEST VIRGINIA DEPARTMENT OF ENVIRONMENTAL PROTECTION OFFICE OF OIL AND GAS

|                                                                                                                                                                                                                                                                                                                                                                                                                                                                                                                                                                                  | ECLAMATION PLAN