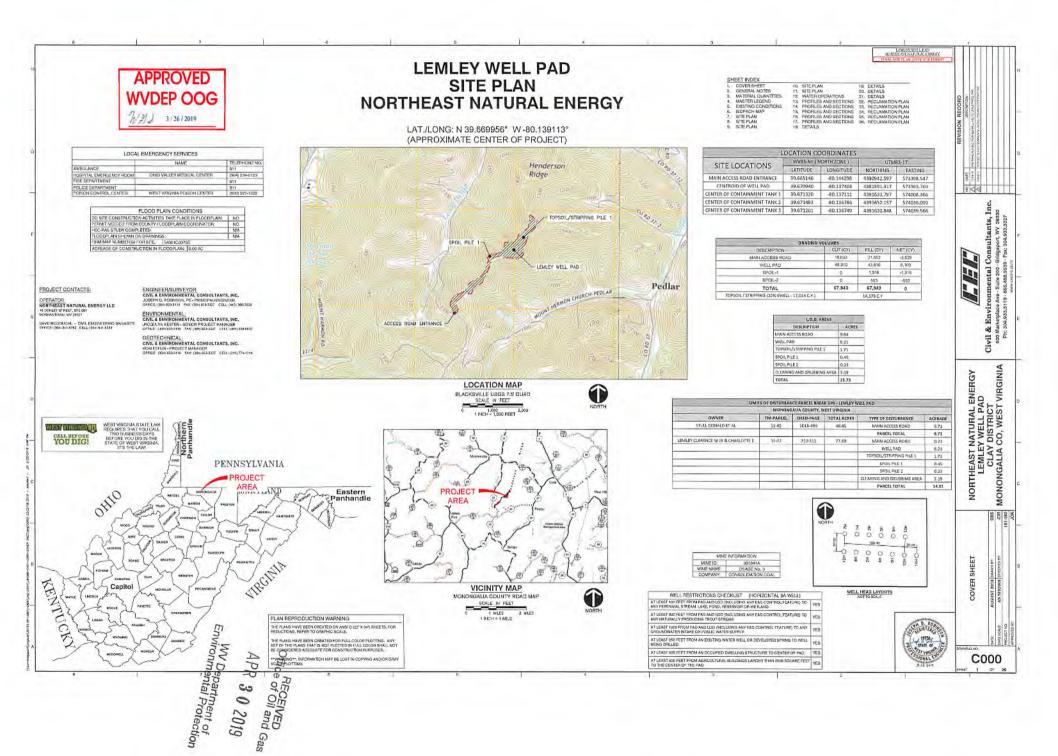

- 21) Total Area to be disturbed, including roads, stockpile area, pits, etc., (acres): 23.73
- 22) Area to be disturbed for well pad only, less access road (acres): 8.39

23) Describe centralizer placement for each casing string:

\*Note: Attach additional sheets as needed.

7500

8750

10.00°/100ft

1250

2500