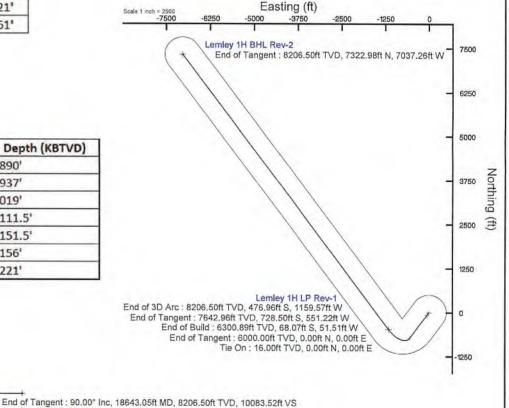

End of Tangent: 31.68° Inc, 7893.82ft MD, 7642,96ft TVD, -250.07ft VS

End of 3D Arc : 90.00° Inc, 8876.47ft MD, 8206,50ft TVD, 316,93ft VS Lemley 1H LP Rev-1

5000

6250

Vertical Section (ft)

Azimuth 323.00° with reference 0.00 N, 0.00 E