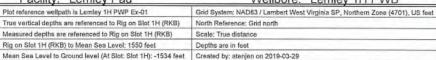

## NORTHEAST NATURAL ENERGY, LLC

Location: Monongalia County, WV Field: Monongalia Facility: Lemley Pad

Coordinates are in feet referenced to Slot

Slot: Slot 1H Well: Lemley 1H Wellbore: Lemley 1H PWB

WB

Lemley 1H BHL Rev-2

11250

Scale 1 inch = 2500

12500

Database: WA\_MPL\_EASTERNUS\_Defn

| Type         | Hole Size | Casing Size | Grade |      | GL Depth<br>(Csg) |
|--------------|-----------|-------------|-------|------|-------------------|
| Conductor    | 28"       | 24"         | NA    |      | 40'               |
| Surface      | 17-1/2"   | 13-3/8"     | J-55  | 54.5 | 1521'             |
| Intermediate | 12-1/4"   | 9-5/8"      | J-55  | 40   | 2561"             |

End of Tangent: 31.68° Inc, 7893.82ft MD, 7642,96ft TVD, -250.07ft VS

End of 3D Arc : 90.00° Inc, 8876.47ft MD, 8206,50ft TVD, 316,93ft VS Lemley 1H LP Rev-1

5000

6250

Vertical Section (ft)

Azimuth 323.00° with reference 0.00 N, 0.00 E