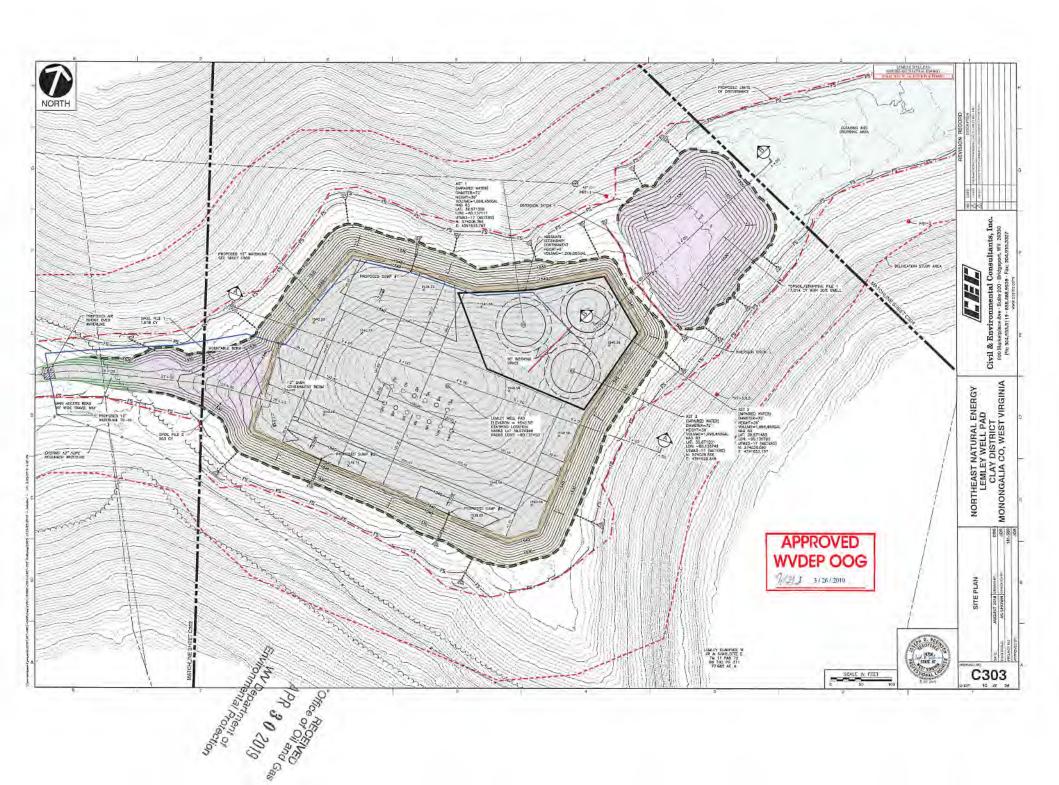

- 21) Total Area to be disturbed, including roads, stockpile area, pits, etc., (acres): 23.73
- 22) Area to be disturbed for well pad only, less access road (acres): 8.39

23) Describe centralizer placement for each casing string: