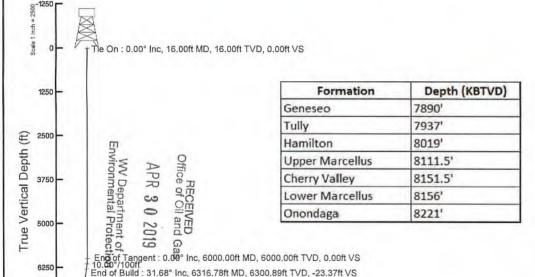

19) Describe proposed well work, including the drilling and plugging back of any pilot hole:

Drilling and completion of a horizontal Marcellus well. The well will be drilled on air to an approximate depth of 6,300 TVD/MD. The well will then be horizontally drilled on synthetic based mud from the KOP to approximately 8,206 TVD/18,643' MD along a 323° azimuth.

End of Tangent: 31.68° Inc, 7893.82ft MD, 7642,96ft TVD, -250.07ft VS

End of 3D Arc : 90.00° Inc, 8876.47ft MD, 8206,50ft TVD, 316,93ft VS Lemley 1H LP Rev-1

5000

6250

Vertical Section (ft)

Azimuth 323.00° with reference 0.00 N, 0.00 E