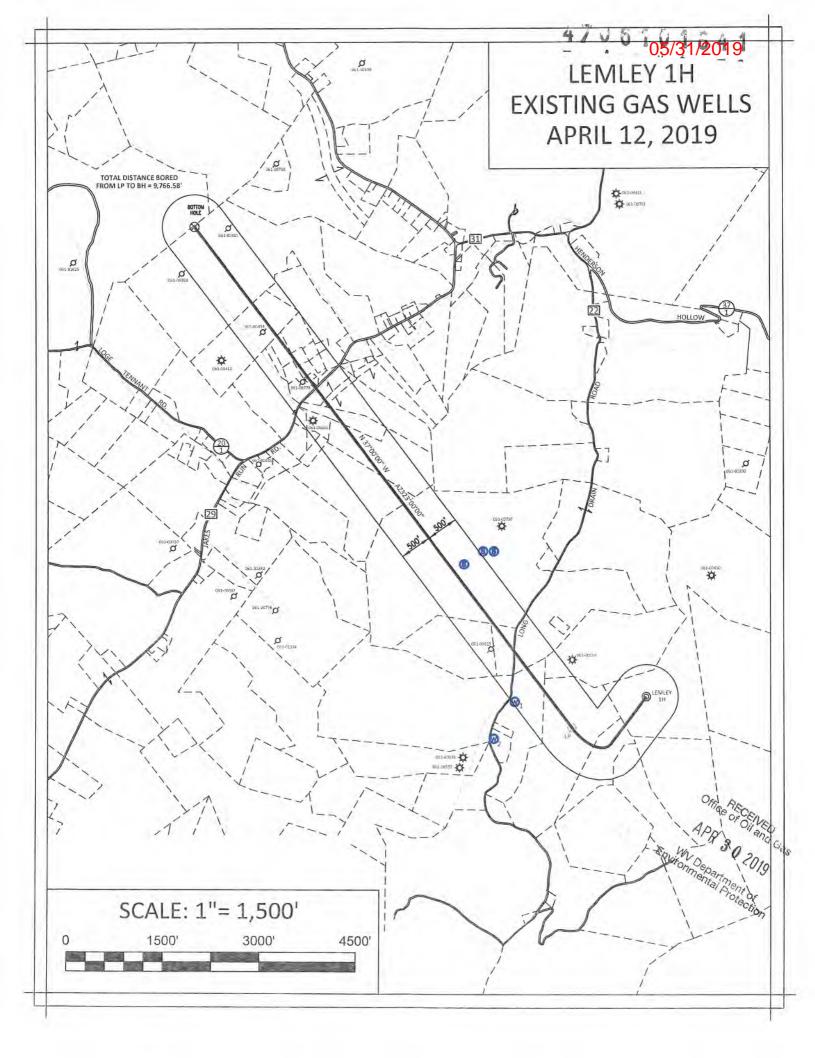

o Slot

Slot: Slot 1H Well: Lemley 1H Wellbore: Lemley 1H PWB

WB



Lemley 1H BHL Rev-2

11250

Scale 1 inch = 2500

12500

Database: WA\_MPL\_EASTERNUS\_Defn



| Type         | Hole Size | Casing Size | Grade |      | GL Depth<br>(Csg) |
|--------------|-----------|-------------|-------|------|-------------------|
| Conductor    | 28"       | 24"         | NA    |      | 40'               |
| Surface      | 17-1/2"   | 13-3/8"     | J-55  | 54.5 | 1521'             |
| Intermediate | 12-1/4"   | 9-5/8"      | J-55  | 40   | 2561"             |



End of Tangent: 31.68° Inc, 7893.82ft MD, 7642,96ft TVD, -250.07ft VS

End of 3D Arc : 90.00° Inc, 8876.47ft MD, 8206,50ft TVD, 316,93ft VS Lemley 1H LP Rev-1

5000

6250

Vertical Section (ft)

Azimuth 323.00° with reference 0.00 N, 0.00 E





| :<br>:       |                                |             | Lemley 1H Area of Review        | Review            |                                      | . :      |      |                  |
|--------------|--------------------------------|-------------|---------------------------------|-------------------|--------------------------------------|----------|------|------------------|
| API Number   | Well Name                      | Well Number | Operator                        | Latitude (NAD 27) | Latitude (NAD 27) Longitude (NAD 27) | TMP      | ΔVT  | Comments         |
| 47-061-00613 | Consol Coal                    | NA          | Myres, Burley K                 | 39.667478         | -80.146117                           | 4-11-48  | Ą    | NA               |
|              |