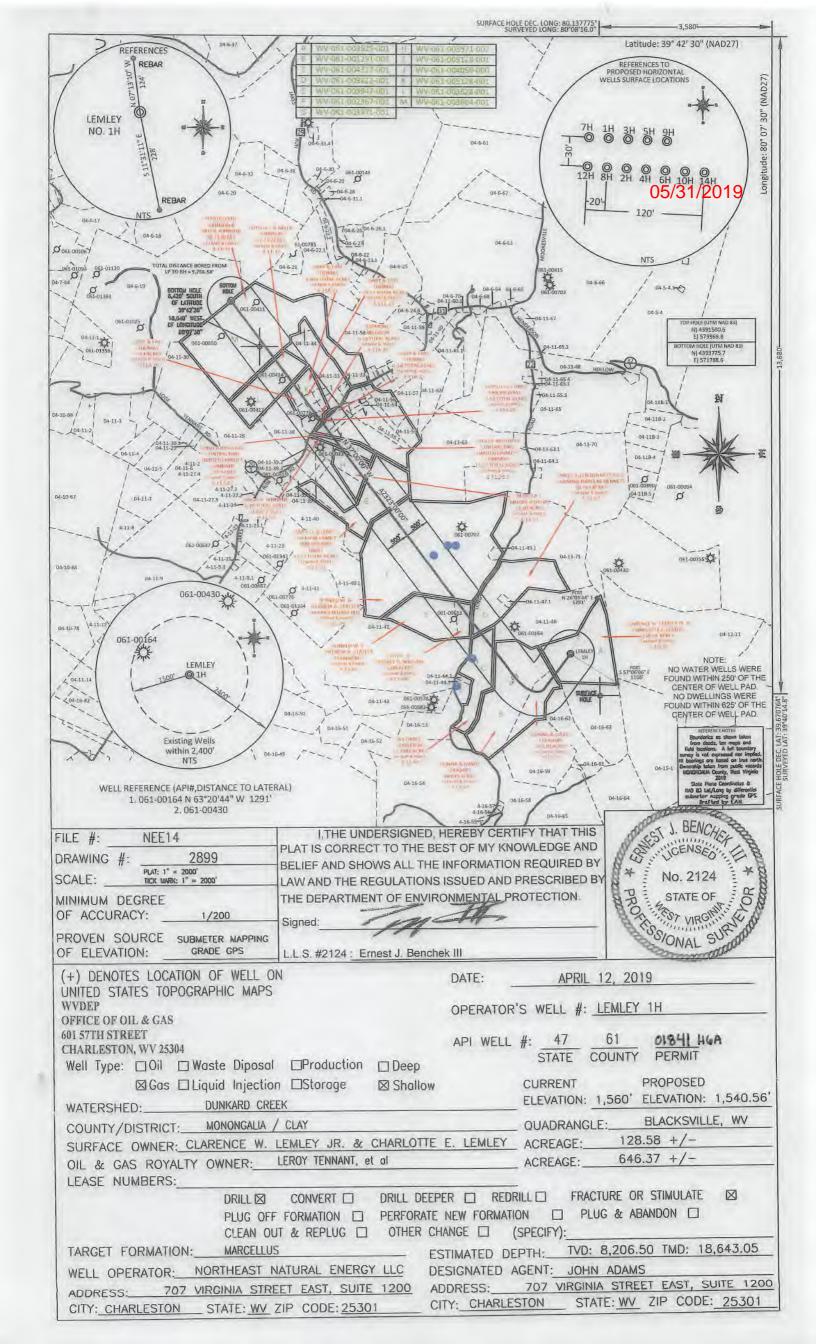

| :<br>:       |                                |             | Lemley 1H Area of Review        | Review            |                                      | . :      |      |                  |
|--------------|--------------------------------|-------------|---------------------------------|-------------------|--------------------------------------|----------|------|------------------|
| API Number   | Well Name                      | Well Number | Operator                        | Latitude (NAD 27) | Latitude (NAD 27) Longitude (NAD 27) | TMP      | ΔVT  | Comments         |
| 47-061-00613 | Consol Coal                    | NA          | Myres, Burley K                 | 39.667478         | -80.146117                           | 4-11-48  | Ą    | NA               |
|              |                                |             | Oper in Min. Owner fld, no code |                   |                                      |          |      |                  |
| 47-061-00033 | Amy Tennant                    | 1           | assgn (Orphan well proj.)       | 39.682602         | -80.156132                           | 4-11-52  | 2923 | NA               |
| 47-061-00778 | Church of Christ – Mooresville | 1           | Noumenon Corp                   | 39.684228         | -80.156716                           | 4-11A-29 | 1930 | NA               |
| 47-061-00414 | S J Johnson                    | 8           | Equitable Gas Co.               | 39.686352         | -80.158949                           | 4-11-32  | NA   | Plugged 12/3/08  |
| 47-061-00411 | S J Johnson                    | NA          | Carnegie Natural Gas Co.        | 39.690769         | -80.160898                           | 4-11-31  | NA   | Plugged 10/21/08 |