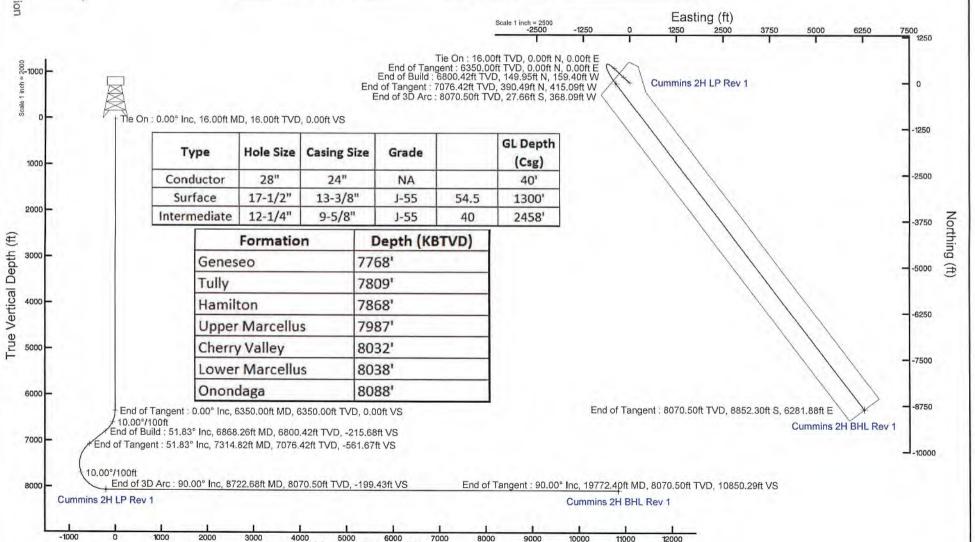

Drilling and completion of a horizontal Marcellus well. The well will be drilled on air to an approximate depth of 6,350' TVD/MD. The well will then be horizontally drilled on synthetic based mud from the KOP to approximately 8,070' TVD/19,772' MD along a 143° azimuth

# NORTHEAST NATURAL ENERGY, LLC Location: Monongalia County, WV Slot: Slot 2H Field: Monongalia Well: Cummins 2H Facility: Cummins Pad Wellbore: Cummins 2H PWB

Vertical Section (ft)

Azimuth 143.00° with reference 0.00 N, 0.00 E

Scale 1 inch = 2000

| Grid System: NAD83 / Lambert West Virginia SP, Northern Zone (4701), US feet |
|------------------------------------------------------------------------------|
| North Reference: Grid north                                                  |
| Scale: True distance                                                         |
| Depths are in feet                                                           |
| Created by: atenjen on 2018-11-28                                            |
| Database: WA_MPL_EASTERNUS_Defn                                              |
|                                                                              |