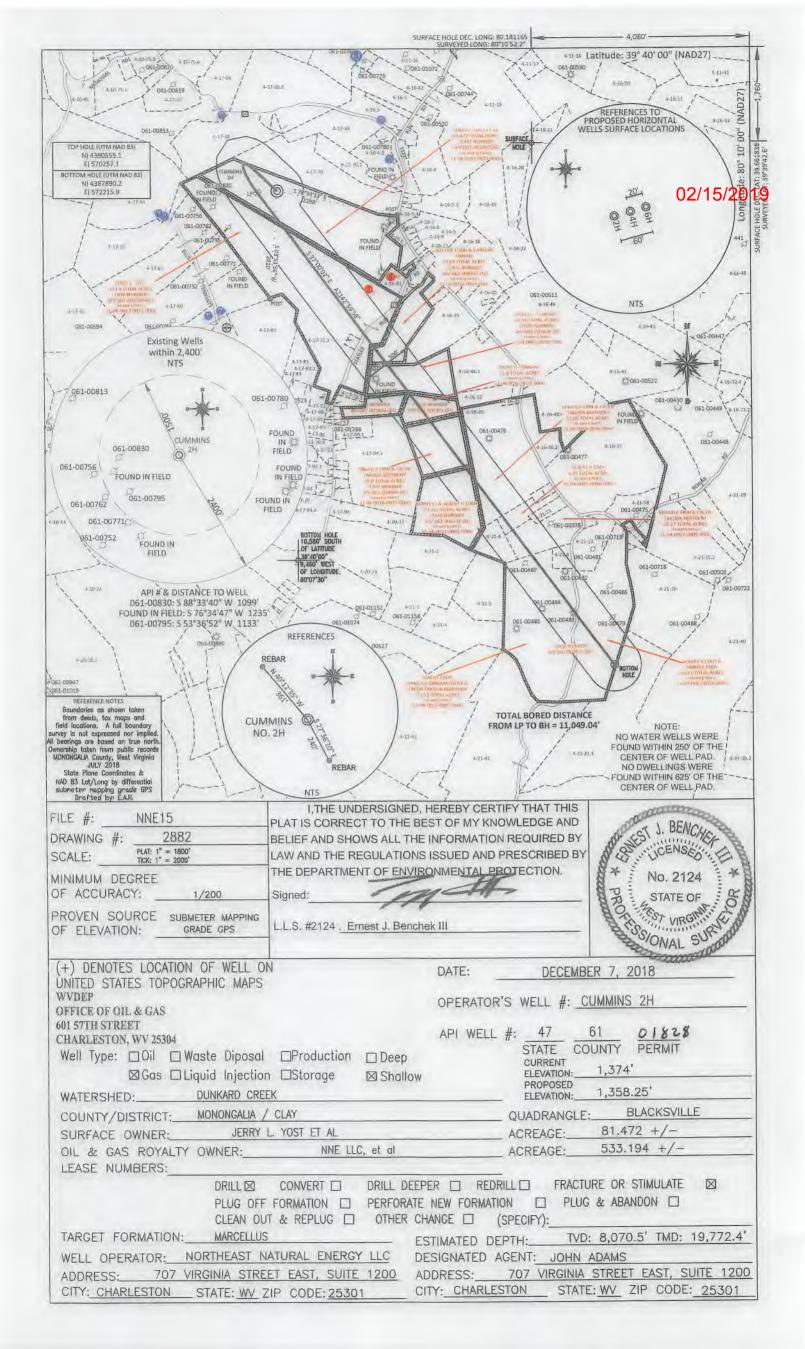

# STATE OF WEST VIRGINIA DEPARTMENT OF ENVIRONMENTAL PROTECTION, OFFICE OF OIL AND GAS WELL WORK PERMIT APPLICATION

| 1) Well Operato                      | r; Northea    | ast Natural           | Energy [    | 494498281          | Monongalia        | Clay       | Blacksville, WV |
|--------------------------------------|---------------|-----------------------|-------------|--------------------|-------------------|------------|-----------------|
|                                      |               |                       |             | Operator ID        | County            | District   | Quadrangle      |
| 2) Operator's W                      | ell Number    | : 2H                  |             | Well Pa            | ad Name: Cumi     | mins       |                 |
| 3) Farm Name/S                       | Surface Own   | ner: Jerry L          | Yost et a   | Public Ro          | ad Access: CR     | 25/3 (Yan  | k Hollow Rd.)   |
| 4) Elevation, cu                     | rrent ground  | l: 1360'              | Ele         | evation, proposed  | l post-constructi | on: 1358'  | U _             |
|                                      | (a) Gas       | X                     | _ Oil       | Uno                | lerground Stora   | ge         |                 |
|                                      | (b)If Gas     | Shallow<br>Horizontal | X           | Deep               |                   | ,          |                 |
| 6) Existing Pad:                     | Yes or No     | No                    |             |                    | MAK               | 12/18/2018 | F               |
| 7) Proposed Targ<br>Marcellus; 8,0   |               |                       | (s), Antici | pated Thickness    |                   |            |                 |
| 8) Proposed Tota                     | al Vertical I | Depth: 8,07           | 0'          |                    |                   |            |                 |
| 9) Formation at '                    | Total Vertic  | al Depth:             | Marcellus   |                    |                   |            |                 |
| 10) Proposed To                      | tal Measure   | ed Depth:             | 19,772'     |                    |                   |            |                 |
| 11) Proposed Ho                      | orizontal Le  | g Length:             | 11,049'     |                    |                   |            |                 |
| 12) Approximate                      | e Fresh Wat   | er Strata De          | pths:       | 50'; 1,250'        |                   |            |                 |
| 13) Method to D                      | etermine Fr   | esh Water D           | epths: D    | rillers Log from   | offset wells      |            |                 |
| 14) Approximate                      | e Saltwater l | Depths: 1,6           | 648'; 2,408 | 3'                 |                   |            |                 |
| 15) Approximate                      | e Coal Seam   | Depths: 1             | ,248'       |                    |                   |            |                 |
| 16) Approximate                      | e Depth to P  | ossible Voi           | d (coal min | ne, karst, other): | NA                |            |                 |
| 17) Does Propos<br>directly overlyin |               |                       |             | Yes                | No                | X          |                 |
| (a) If Yes, prov                     | ide Mine In   | fo: Name:             |             |                    |                   |            |                 |
|                                      |               | Depth                 |             |                    |                   |            |                 |
|                                      |               | Seam:                 |             |                    |                   |            |                 |
|                                      |               | Owner                 | •           |                    |                   |            |                 |