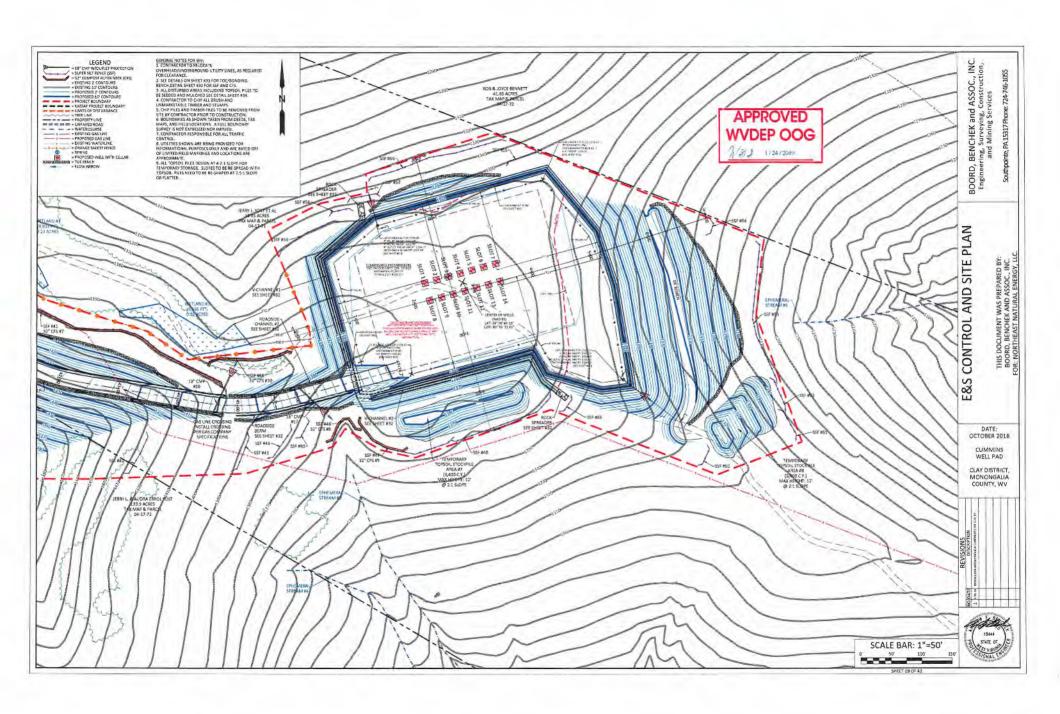

- 21) Total Area to be disturbed, including roads, stockpile area, pits, etc., (acres): 40.42 ac
- 22) Area to be disturbed for well pad only, less access road (acres): 11.99 ac

#### 23) Describe centralizer placement for each casing string:

Surface and intermediate casing strings will have bow spring centralizers placed every third joint (~120') from the shoe joint to surface. Production casing will have rigid body centralizers placed at a minimum of every fourth joint (~160') from TD to surface.