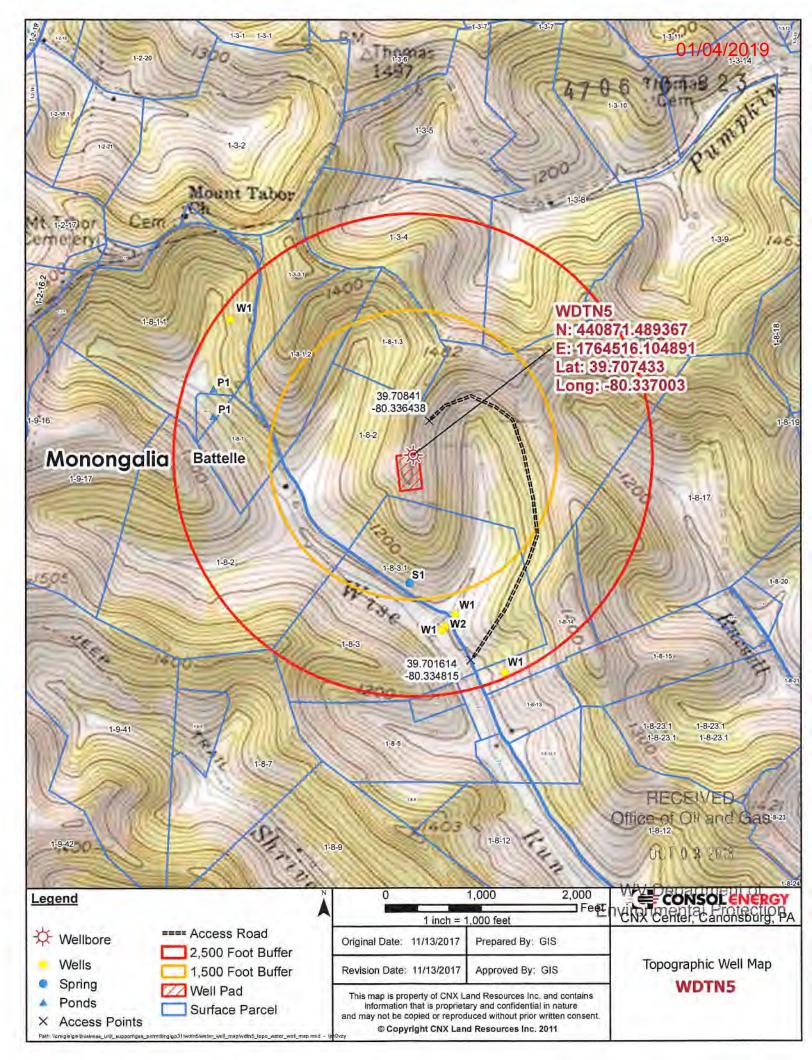

#### WDTN5 Pad Frac - SOG Review

In accordance with WVDEP 35CSR8 Section 5.11, all known shallow oil and gas (SOG) wells have been identified within a 500' radius of the WDTN5 pad. Any SOG well that falls within the Area of Review (AOR) has been reviewed and is provided in a list that includes API, Operator, Well Name, Well Number, Current Status, Total Depth, and Permit Date.

The Marcellus Shale of the Wadestown area is found at an approximate True Vertical Depth (TVD) of 7900'. In the Wadestown area, there were very few wells that produced from formations deeper than the Bayard Sand (approximately 3500'). Based on our experience with frac communication and shallow wells, CNX Geology feels that it is highly unlikely for communication to occur with any wells producing in the area above the WDTN5 Pad.

Figure 1. Only 19 wells lie within a 500' buffer around the WDTN5 Pad that penetrate the Big Injun Sand or deeper horizons. The deepest well is 3700' and produces from the 5<sup>th</sup> Sand. No known SOG Communication events have occurred in this area.

### WDTN5 PAD WITH 500' AREA OF REVIEW

The WDTN5 Pad to be frac'd is in an area of no known frac communication with shallow wells.

| API        | STATE | COUNTY   | LATITUDE | LONGITUE OPERATOI STATUS   | WELL_NAT WE    | LL_NO TD | FMTD             | ELEVATIO FIELD_NAIFMPROD | COMMENTS        |
|------------|-------|----------|----------|----------------------------|----------------|----------|------------------|--------------------------|-----------------|
| 4706101275 | wv    | Monongal | 39,69746 | -80.327 CNG Prod Gas       | Howard A       | 1        | 3700 Fifth       | 1261 Maple-Wa            | Ground Level    |
| 4706101289 | wv    | Monongal | 39.70152 | -80.3301 CNG Prodi Gas     | Dewey Ru       |          | 3655 Bayard      | 1454 Maple-Wa            | Ground Level    |
| 4706101485 | WV    | Monongal | 39,68238 | -80.3074 Dominion Gas      | Brent W L      |          | 3620 Bayard      | 1322 Maple-Wa            | Ground Level    |
| 4706101329 | WV    | Monongal | 39,7005  | -80.3151 CNG Prodi Gas     | John Stati     |          | 3588 Fifth       | 1298 Maple-Wa            | Ground Level    |
| 4706130182 | WV    | Monongal | 39,70659 | -80,3397 Pittsburgh Gas    | Zoa Wise       | 2        | 3558 Bayard      | 1250 Maple-Wa            | Ground Level    |
| 4706130265 | WV    | Monongal | 39.69122 | -80.3082 Hope Nati Gas     | Leo Shrive     | 1        | 3492 Fifth       | 1283 Maple-Wa            | Ground Level    |
| 4706100381 | WV    | Monongal | 39.69688 | -80.3346 Hope Nati Gas     | Sol Shrive     |          | 3452 Bayard      | 1190 Maple-Wa            | Topo Estimation |
| 4706101290 | wv    | Monongal | 39.69514 | -80.3183 CNG Prodi Gas     | Anna S WI      |          | 3450 Bayard      | 1087 Maple-Wa            | Ground Level    |
| 4706130345 | wv    | Monongal | 39.72071 | -80.3467 Manufacti Gas     | EJ&JLHE        | 1        | 3448 Bayard      | 1260 Maple-Wa            | Ground Level    |
| 4706101479 | WV    | Monongal | 39.69108 | -80.3185 Dominion Gas      | Howard A       |          | 3429 Bayard      | 997 Maple-Wa             | Ground Level    |
| 4706101478 | wv    | Monongal | 39.6918  | -80.3097 Dominion Gas      | John R Sta     |          | 3334 Bayard      | 998 Maple-Wa             | Ground Level    |
| 4706130331 | wv    | Monongal | 39.7165  | -80.3538 Manufacti Gas     | Thomas W       | 3        | 3331 Bayard      | 1164 Maple-Wa            | Ground Level    |
| 4706130327 | wv    | Monongal | 39.68388 | -80.317 Hope Nati Gas w/ 0 | Di Michael B   |          | 3324 Fourth      | 1308 Maple-Wa            | Ground Level    |
| 4706100056 | wv    | Monongal | 39,7194  | -80.3564 Manufacti Gas     | Alex Whit      | 2        | 3305 Thirty-foo  | 1280 Maple-Wa            | Ground Level    |
| 4706130524 | WV    | Monongal | 39.69543 | -80.3123 Hope Nati Oil and | Se J H Hagan   |          | 3300 Bayard      | 1043 Maple-Wa            | Ground Level    |
| 4706100147 | WV    | Monongal | 39.68866 | -80.3161 Hope Nati Gas     | S H Shrive     | 4        | 3300 Fifth       | 1148 Maple-Wa            | Ground Level    |
| 4706100098 | WV    | Monongal | 39.71926 | -80.3532 Carnegie I Gas    | J'L Henner     | 1        | 3083 Fifth       | 1053 Maple-Wa            | Ground Level    |
| 4706100380 | wv    | Monongal | 39.69586 | -80.3178 Hope Nati Gas     | Solomon 5      | 2        | 3075 Fifty-foot  | 1020 Maple-Wε            | Barometer       |
| 4706130578 | wv    | Monongal | 39.7107  | -80.3504 Equitable Gas     | Ernest Bel     |          | 2440 Big Injun ( | 1414 Maple-Wa            | Ground Level    |
| 4706101206 | WV    | Monongal | 39.69673 | -80.324 CNG Prodi Methan   | e (Mabel G V   |          | 1093 Pittsburgh  | 1366 Blacksville         | Ground Level    |
| 4706101245 | WV    | Monongal | 39.6905  | -80.3082 CNG Prodi Methan  | e i Helen & Jo |          | 1028 Pittsburgh  | 1309 Blacksville         | Ground Level    |
| 4706101256 | wv    | Monongal | 39.69021 | -80.3029 CNG Prodi Methani | e (Jesse D Hc  |          | 1015 Pittsburgh  | 1317 Blacksville         | Ground Level    |
| 4706101184 | WV    | Monongal | 39,69934 | -80.3142 CNG Prodi Methan  | e i Helen H &  |          | 1009 Pittsburgh  | 1303 Blacksville         | Ground Level    |
| 4706101200 | wv    | Monongal | 39.69717 | -80.3281 CNG Prod Methan   | Howard SI      |          | 970 Pittsburgh   | 1242 Blacksville         | Ground Level    |
| 4706101181 | WV    | Monongal | 39.70108 | -80.3268 CNG Prodi Methan  | e (Mabel G V   |          | 940 Conemau      | 1223 Blacksville         | Ground Level    |
| 4706101209 | wv    | Monongal | 39.69441 | -80.3044 CNG Prodi Methani | e i John & He  |          | 916 Pittsburgh   | 1208 Blacksville         | Ground Level    |
| 4706101240 | wv    | Monongal | 39.69253 | -80.3183 CNG Prod Methan   | e I Anna S WI  |          | 860 Pittsburgh   | 1160 Blacksville         | Ground Level    |
| 4706101208 | WV    | Monongal | 39.69586 | -80.3191 CNG Prod Methan   | e Anna S Ba    |          | 837 Pittsburgh   | 1114 Blacksville         | Ground Level    |
| 4706101215 | WV    | Monongal | 39.69557 | -80.3123 CNG Prod Methan   | e i John & He  |          | 750 Pittsburgh   | 1051 Blacksvill€         | Ground Level    |
| 4706101238 | wv    | Monongal | 39,69238 | -80,3219 CNG Prod Methan   | e (Howard SI   |          | 715 Pittsburgh   | 1019 Blacksville         | Ground Level    |

All SOG wells above the WDTN5 Marcellus pad have been plugged and were less than 3700' TD.