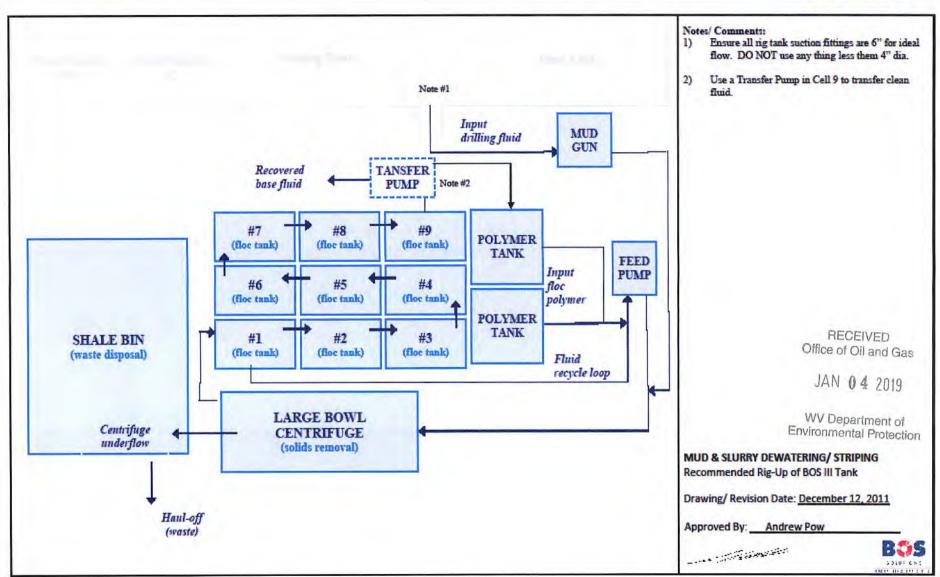

| Training/ New hire, equipment, PPE, ERP | Hard Hat                 |                                              |
|                             |                                         | Gloves/ per task         |                                              |
|                             |                                         | Rubber Boots/ per task   | RECEIVED<br>Office of Oil and Gas            |
|                             |                                         | Rain Suit / per task     | JAN 0.4 2019                                 |
|                             |                                         | Respirator/ per task     | WV Department of<br>Environmental Protection |

# FLOW CHART MUD AND SLURRY DEWATERING RECOMMENDED RIG UP







## Site Safety Plan for Well WDTN5GHSM **CNX Gas Company, LLC.**



WV Department of Environmental Protection

### **Approval Sheet**

The Office of Oil and Gas and the Oil and Gas Conservation Commission have set forth minimum requirements for necessary equipment and procedures that must be addressed in a Safety Plan ("Plan") and shall be submitted and approved prior to drilling a deep well. A deep well shall be any well which meets the definition as provided for in Chapter 22C, Article 9 of the West Virginia Code.

A site specific Safety Plan must be submitted with each deep well application or no later than one week prior to spudding. Approved Plans shall be maintained and available at the drilling rig at all times.

The Office of Oil and Gas must approve all changes and modificatio