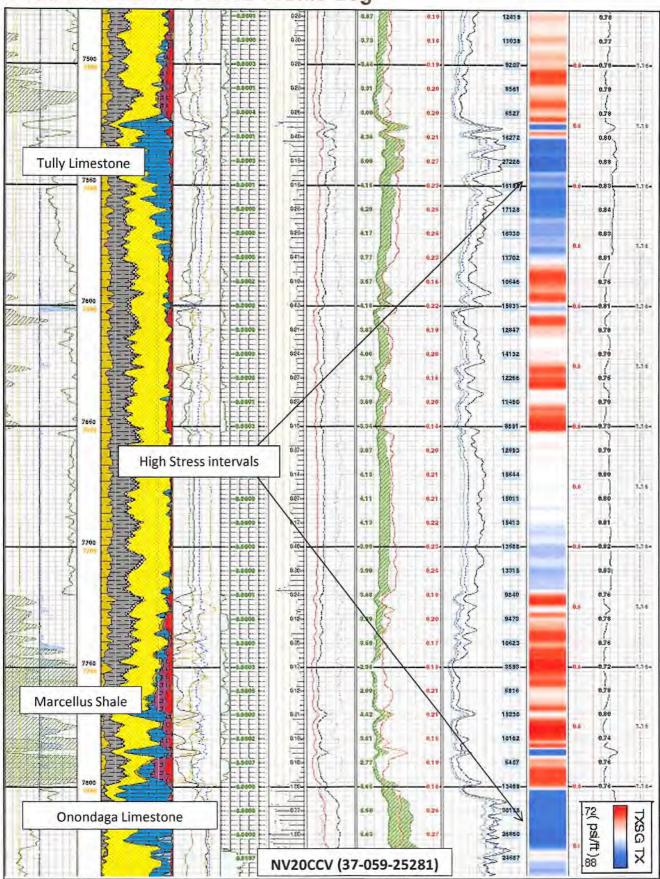

The current hypothesis for SOG Communication is that Marcellus frac fluids and pressure intersect and migrate up a nearby fault that acts as a conduit for upward migration and intersection with high permeability reservoirs of the Alexander and Benson. These reservoirs are not developed in the Wadestown. Geomechanical data is collected from dipole sonic logs. CNX's nearest sonic data is from the NV20CCV well (Figure 2), approximately 19.8 miles north of the Wadestown area. Frac modeling (Figure 3) of the Marcellus in the area does not show significant upward frac growth.

Figure 2. Stratigraphic intervals of high stress should serve as adequate confining layers, or frac barriers, for a Marcellus frac, seen below in the Wadestown Area Stress Profile log.

Figure 3. Stratigraphic intervals of high stress should serve as adequate frac barriers for a Marcellus frac. The frac modeling example below is from the Oxford area of western Doddridge County, where the Hamilton and Tully are much thinner than Wadestown. Frac modeling only yields frac height of approximately 300'.

### Wadestown Area Stress Profile Log