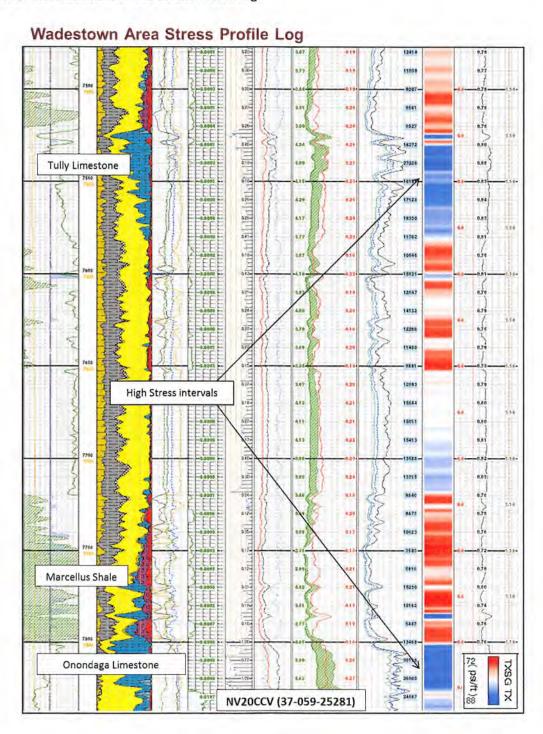

The current hypothesis for SOG Communication is that Marcellus frac fluids and pressure intersect and migrate up a nearby fault that acts as a conduit for upward migration and intersection with high permeability reservoirs of the Alexander and Benson. These reservoirs are not developed in the Wadestown. Geomechanical data is collected from dipole sonic logs. CNX's nearest sonic data is from the NV20CCV well (Figure 2), approximately 19.8 miles north of the Wadestown area. Frac modeling (Figure 3) of the Marcellus in the area does not show significant upward frac growth.

Figure 2. Stratigraphic intervals of high stress should serve as adequate confining layers, or frac barriers, for a Marcellus frac, seen below in the Wadestown Area Stress Profile log.

Figure 3. Stratigraphic intervals of high stress should serve as adequate frac barriers for a Marcellus frac. The frac modeling example below is from the Oxford area of western Doddridge County, where the Hamilton and Tully are much thinner than Wadestown. Frac modeling only yields frac height of approximately 300'.

### Wadestown Area Stress Profile Log