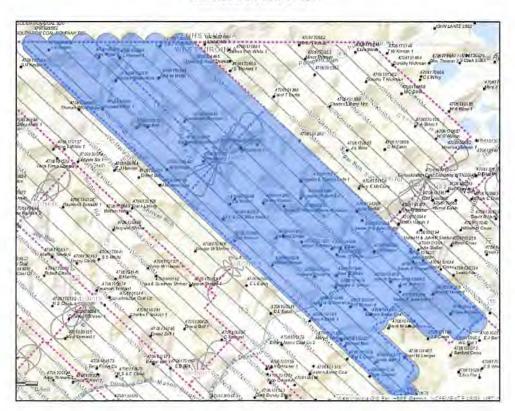

Figure 1. Only 19 wells lie within a 500' buffer around the WDTN5 Pad that penetrate the Big Injun Sand or deeper horizons. The deepest well is 3700' and produces from the 5<sup>th</sup> Sand. No known SOG Communication events have occurred in this area.

### WDTN5 PAD WITH 500' AREA OF REVIEW

The WDTN5 Pad to be frac'd is in an area of no known frac communication with shallow wells.

| API        | STATE | COUNTY   | LATITUDE | LONGITUE OPERATOI STATUS   | WELL_NAT WE    | LL_NO TD | FMTD             | ELEVATIO FIELD_NAIFMPROD | COMMENTS        |
|------------|-------|----------|----------|----------------------------|----------------|----------|------------------|--------------------------|-----------------|
| 4706101275 | wv    | Monongal | 39,69746 | -80.327 CNG Prod Gas       | Howard A       | 1        | 3700 Fifth       | 1261 Maple-Wa            | Ground Level    |
| 4706101289 | wv    | Monongal | 39.70152 | -80.3301 CNG Prodi Gas     | Dewey Ru       |          | 3655 Bayard      | 1454 Maple-Wa            | Ground Level    |
| 4706101485 | WV    | Monongal | 39,68238 | -80.3074 Dominion Gas      | Brent W L      |          | 3620 Bayard      | 1322 Maple-Wa            | Ground Level    |
| 4706101329 | WV    | Monongal | 39,7005  | -80.3151 CNG Prodi Gas     | John Stati     |          | 3588 Fifth       | 1298 Maple-Wa            | Ground Level    |
| 4706130182 | WV    | Monongal | 39,70659 | -80,3397 Pittsburgh Gas    | Zoa Wise       | 2        | 3558 Bayard      | 1250 Maple-Wa            | Ground Level    |
| 4706130265 | WV    | Monongal | 39.69122 | -80.3082 Hope Nati Gas     | Leo Shrive     | 1        | 3492 Fifth       | 1283 Maple-Wa            | Ground Level    |
| 4706100381 | WV    | Monongal | 39.69688 | -80.3346 Hope Nati Gas     | Sol Shrive     |          | 3452 Bayard      | 1190 Maple-Wa            | Topo Estimation |
| 4706101290 | wv    | Monongal | 39.69514 | -80.3183 CNG Prodi Gas     | Anna S WI      |          | 3450 Bayard      | 1087 Maple-Wa            | Ground Level    |
| 4706130345 | wv    | Monongal | 39.72071 | -80.3467 Manufacti Gas     | EJ&JLHE        | 1        | 3448 Bayard      | 1260 Maple-Wa            | Ground Level    |
| 4706101479 | WV    | Monongal | 39.69108 | -80.3185 Dominion Gas      | Howard A       |          | 3429 Bayard      | 997 Maple-Wa             | Ground Level    |
| 4706101478 | wv    | Monongal | 39.6918  | -80.3097 Dominion Gas      | John R Sta     |          | 3334 Bayard      | 998 Maple-Wa             | Ground Level    |
| 4706130331 | wv    | Monongal | 39.7165  | -80.3538 Manufacti Gas     | Thomas W       | 3        | 3331 Bayard      | 1164 Maple-Wa            | Ground Level    |
| 4706130327 | wv    | Monongal | 39.68388 | -80.317 Hope Nati Gas w/ 0 | Di Michael B   |          | 3324 Fourth      | 1308 Maple-Wa            | Ground Level    |
| 4706100056 | wv    | Monongal | 39,7194  | -80.3564 Manufacti Gas     | Alex Whit      | 2        | 3305 Thirty-foo  | 1280 Maple-Wa            | Ground Level    |
| 4706130524 | WV    | Monongal | 39.69543 | -80.3123 Hope Nati Oil and | Se J H Hagan   |          | 3300 Bayard      | 1043 Maple-Wa            | Ground Level    |
| 4706100147 | WV    | Monongal | 39.68866 | -80.3161 Hope Nati Gas     | S H Shrive     | 4        | 3300 Fifth       | 1148 Maple-Wa            | Ground Level    |
| 4706100098 | WV    | Monongal | 39.71926 | -80.3532 Carnegie I Gas    | J'L Henner     | 1        | 3083 Fifth       | 1053 Maple-Wa            | Ground Level    |
| 4706100380 | wv    | Monongal | 39.69586 | -80.3178 Hope Nati Gas     | Solomon 5      | 2        | 3075 Fifty-foot  | 1020 Maple-Wε            | Barometer       |
| 4706130578 | wv    | Monongal | 39.7107  | -80.3504 Equitable Gas     | Ernest Bel     |          | 2440 Big Injun ( | 1414 Maple-Wa            | Ground Level    |
| 4706101206 | WV    | Monongal | 39.69673 | -80.324 CNG Prodi Methan   | e (Mabel G V   |          | 1093 Pittsburgh  | 1366 Blacksville         | Ground Level    |
| 4706101245 | WV    | Monongal | 39.6905  | -80.3082 CNG Prodi Methan  | e i Helen & Jo |          | 1028 Pittsburgh  | 1309 Blacksville         | Ground Level    |
| 4706101256 | wv    | Monongal | 39.69021 | -80.3029 CNG Prodi Methani | e (Jesse D Hc  |          | 1015 Pittsburgh  | 1317 Blacksville         | Ground Level    |
| 4706101184 | WV    | Monongal | 39,69934 | -80.3142 CNG Prodi Methan  | e i Helen H &  |          | 1009 Pittsburgh  | 1303 Blacksville         | Ground Level    |
| 4706101200 | wv    | Monongal | 39.69717 | -80.3281 CNG Prod Methan   | Howard SI      |          | 970 Pittsburgh   | 1242 Blacksville         | Ground Level    |
| 4706101181 | WV    | Monongal | 39.70108 | -80.3268 CNG Prodi Methan  | e (Mabel G V   |          | 940 Conemau      | 1223 Blacksville         | Ground Level    |
| 4706101209 | wv    | Monongal | 39.69441 | -80.3044 CNG Prodi Methani | e i John & He  |          | 916 Pittsburgh   | 1208 Blacksville         | Ground Level    |
| 4706101240 | wv    | Monongal | 39.69253 | -80.3183 CNG Prod Methan   | e I Anna S WI  |          | 860 Pittsburgh   | 1160 Blacksville         | Ground Level    |
| 4706101208 | WV    | Monongal | 39.69586 | -80.3191 CNG Prod Methan   | e Anna S Ba    |          | 837 Pittsburgh   | 1114 Blacksville         | Ground Level    |
| 4706101215 | WV    | Monongal | 39.69557 | -80.3123 CNG Prod Methan   | e i John & He  |          | 750 Pittsburgh   | 1051 Blacksvill€         | Ground Level    |
| 4706101238 | wv    | Monongal | 39,69238 | -80,3219 CNG Prod Methan   | e (Howard SI   |          | 715 Pittsburgh   | 1019 Blacksville         | Ground Level    |

All SOG wells above the WDTN5 Marcellus pad have been plugged and were less than 3700' TD.