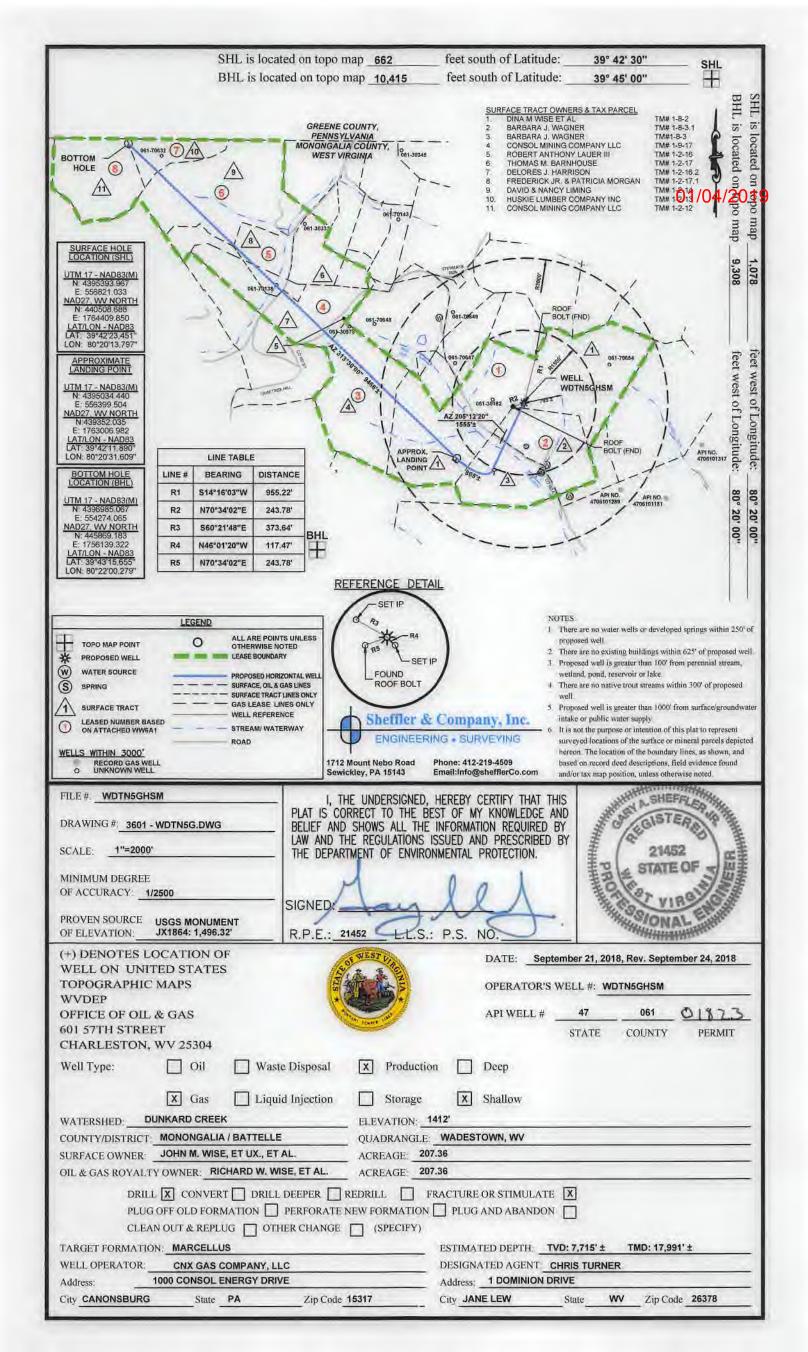

Operator's Well Number: WDTN5GHSM

Farm Name: JOHN M. WISE, ET UX., ET AL

U.S. WELL NUMBER: 47-061-01823-00-00

Horizontal 6A New Drill Date Issued: 1/4/2019

API Number: 61-01862/30 HGA

# STATE OF WEST VIRGINIA DEPARTMENT OF ENVIRONMENTAL PROTECTION, OFFICE OF OIL AND GAS WELL WORK PERMIT APPLICATION

| 1) Well Opera                    | tor: CNX G       | as Compar     | y, LLC    | 494458046         | Monongalia                              | Battelle     | Wadestown                |
|----------------------------------|------------------|---------------|-----------|-------------------|-----------------------------------------|--------------|--------------------------|
| A Comment Property               | 77 A-1-1-1       |               |           | Operator ID       | County                                  | District     | Quadrangle               |
| 2) Operator's                    | Well Number      | : WDTN5G      | HSM       | Well              | Pad Name: WDT                           | N5           |                          |
| 3) Farm Name                     | /Surface Ow      | ner: Wise     |           | Public            | Road Access: CR                         | 6 Wise Ru    | ın                       |
| 4) Elevation, c                  | current groun    | d: 1412'      | Е         | levation, propo   | sed post-construct                      | ion: 1390    |                          |
| 5) Well Type                     | (a) Gas<br>Other | X             | _ Oil _   |                   | Inderground Stora                       | ge           |                          |
|                                  | (b)If Gas        | Shallow       |           | C Deep            |                                         |              |                          |
|                                  |                  | Horizontal    | ×         | (                 | Lilenski                                |              |                          |
| 6) Existing Pa                   | d: Yes or No     |               | No        |                   | _ Mak                                   | 9/27/20      | 18                       |
|                                  |                  |               |           |                   | ss and Expected F<br>k, expected format |              |                          |
| 8) Proposed To                   | otal Vertical    | Depth: 771    | 5' TVD a  | t TD (depende     | nt upon formatio                        | n dip)       |                          |
| 9) Formation a                   | nt Total Verti   | cal Depth:    | Marcellu  | s Shale (will no  | ot penetrate Onor                       | ndaga)       |                          |
| 10) Proposed                     | Total Measur     | ed Depth:     | 17,991' [ | MD at TD          |                                         |              |                          |
| 11) Proposed I                   | Horizontal Le    | eg Length:    | ~9468'    |                   |                                         |              |                          |
| 12) Approxim                     | ate Fresh Wa     | ter Strata De | pths:     | Shallowest a      | t ~125' and deep                        | est at ~10   | 70'                      |
| 13) Method to                    | Determine F      | resh Water I  | Depths:   | Depth of bit when | water shows in flow                     | ine or depth | when misting is required |
| 14) Approxima                    | ate Saltwater    | Depths: 21    | 15', 256  | 5'                |                                         |              |                          |
| 15) Approxim                     | ate Coal Sear    | n Depths: 7   | 09'-712'; | ; 970'-976'; 10   | 58'-1062'; 1063'-1                      | 1070'        |                          |
| 16) Approxima                    | ate Depth to     | Possible Voi  | d (coal m | ine, karst, other | None anticipa                           | ited         |                          |
| 17) Does Prop<br>directly overly |                  |               |           | yes               | No                                      | )            | X                        |
| ( ) 1037                         |                  | C 11          |           |                   |                                         | RE           | CEIVED                   |
| (a) If Yes, pr                   | ovide Mine I     |               | -         |                   |                                         | Office o     | Oil and Gas              |
|                                  |                  | Depth         |           |                   |                                         | 1413         | 0 3 2018                 |
|                                  |                  | Seam          | -         |                   |                                         | UCI          | 0 4 1,010                |
|                                  |                  | Owne          | r:        |                   |                                         |              | partment of              |
|                                  |                  |               |           |                   | E                                       | nvironme     | ental Protection         |

#### **DRILLING WELL PLAN**

WDTN-5G-HSM (Marcellus HZ)

Marcellus Shale Horizofftal

Protection

Monongalia County, ₩V ∞ /DTN-5G-HSM SHL N 440508.69-E 0764409.8

|                  |                   |                           |                        |             | WD               | TN-5G-I                                    | HSM SHL                                          | N 440                                           | 0508.69 E 1764409                                       | .85 (NAD27)                                                              |  |
|------------------|-------------------|---------------------------|------------------------|-------------|------------------|--------------------------------------------|--------------------------------------------------|-------------------------------------------------|---------------------------------------------------------|--------------------------------------------------------------------------|--|
| Ground Elevation | . 1               | 390' GL E                 | levation               |             | WI               | DTN-5G-                                    | HSM LP                                           | N 439                                           | 9352.04 <del>1</del> E _0763006                         | .98 (NAD27)                                                              |  |
| Azimuth          |                   | 313.                      | 5°                     |             | WD               | TN-5G-I                                    | HSM BHL                                          | N 445                                           | 5869.18 E 9756139                                       | .32 (NAD27)                                                              |  |
| WELLBORE DIAGRAM | HOLE              | CASING                    | GEOLOGY                | MD          | TVD              | MUD                                        | CEMENT                                           | CENTRALIZERS                                    | CONDITIONING                                            | > SCOMMENTS                                                              |  |
| 4                |                   |                           |                        | 1011        |                  |                                            |                                                  | 27                                              | JJ.C                                                    | ≥ :≥                                                                     |  |
|                  | 24"               | 20" L/S                   |                        |             |                  | AIR                                        | To Surface                                       | N/A                                             | N/A                                                     | Slabilize surface fill/soil                                              |  |
|                  | 6.7               | 20 20                     | Conductor              | 100         | 100              | All Y                                      | 10 ourlace                                       | NOS                                             | THE                                                     | Stabilize Saliace Illinson                                               |  |
|                  |                   |                           | Shallowest Fresh Water |             | 125              |                                            |                                                  |                                                 |                                                         |                                                                          |  |
|                  |                   |                           | Waynesburg 1 Coal      |             | 709              |                                            | 15.6 ppg Class A<br>+ 1% to 3% CaCl2             | Centralize every 3rd joint from shoe to surface |                                                         | Set through fresh water zones<br>Set through coal zones                  |  |
|                  | 17-1/2"           | 13-3/8" 54.5#             | Sewickley Coal         |             | 970              | 970 AIR /                                  | + 1/4 pps Flake<br>20% OH Excess<br>Yield = 1.19 |                                                 | Ensure the hole is clean at                             | Cemented to surface  13-3/8" shoe NOT to be set deeper than ground level |  |
|                  | 17-1/2            | J-55 BTC                  | Roof Coal              |             | 1058             | FW Mist                                    |                                                  |                                                 | section TD                                              |                                                                          |  |
|                  |                   |                           | Pittsburgh Coal        |             | 1063             |                                            | TOC @ surface                                    | Bow spring centralizers                         |                                                         |                                                                          |  |
|                  |                   |                           | FW/Coal Casing         | 1380        | 1380             |                                            |                                                  |                                                 | 1                                                       | 12000                                                                    |  |
|                  |                   |                           | Salt Sand              | g Lime 2475 | 15.6 ppg Class A | SCHOOL STATE                               |                                                  | Set through potential salt water                |                                                         |                                                                          |  |
|                  |                   |                           | Big Lime               |             | + 0% to 2% CaCl2 | Centralize every 3rd<br>joint from shoe to | Soap the hole as needed                          | zones                                           |                                                         |                                                                          |  |
|                  | 12-1/4"           | 9-5/8" 36.0#<br>J-55 LTC  | Big Injun              |             | 2565             | 2565 AIR /<br>Soap                         | + 1/4 pps Flake<br>20% OH Excess                 | surface                                         | and ensure the hole is                                  | Cemented to surface                                                      |  |
|                  |                   | 3-55 E   C                | Price                  | 2805        | Yield = 1.19     | Bow spring centralizers                    | clean at section TD                              | Casing to be set ~200'-250' belo                |                                                         |                                                                          |  |
|                  |                   |                           | Intermediate Casing    | 3055        | 3055             |                                            | TOC @ surface                                    | bow spring centralizers                         |                                                         | the Big Injun base                                                       |  |
|                  |                   |                           | 50 Foot                |             | 3255             |                                            |                                                  |                                                 |                                                         |                                                                          |  |
|                  | A Land            |                           | Gordon                 | rait        | 3390             |                                            | 15.2 ppg Class H                                 |                                                 |                                                         |                                                                          |  |
|                  | 8-3/4"<br>Tangent |                           | Fifth                  |             | 3515             | AIR                                        | 50:50 Class H:Poz                                |                                                 | Once at TD, circulate at                                |                                                                          |  |
|                  | rangent           |                           | Bayard                 |             | 3565             |                                            | with additives (retarder, suspension agent, gas  | Centralize every joint                          | max flowrate with max<br>rotation until shakers clean-  | Note: For all strings, actual<br>centralizer placements may be           |  |
|                  |                   |                           | Elks                   |             | 5165             |                                            | block, defoamer, fluid                           | from shoe to KOP -<br>then every 3rd joint      | up (typically requires                                  | changed due to hole conditions                                           |  |
|                  |                   | 5-1/2" 20.0#<br>P-110 VAR | Cashaqua               |             | 7360             |                                            | loss, extender, etc.)                            | from KOP to TOC                                 | multiple bottoms-up)                                    | Note: For all strings, actual                                            |  |
|                  |                   | F-110 VAIX                | Burkett                |             | 7505             |                                            | 10% OH Excess                                    | Single-piece/rigid bow                          | Once on bottom with                                     | cement blends may vary slightly                                          |  |
|                  | 8-1/2" Curve      |                           | Tully                  |             | 7530             | 12.0-12.5                                  | Yield = 1.07                                     | centralizers                                    | casing, circulate a minimum of one hole volume prior to | depending upon service compan<br>utilized                                |  |
|                  | & Lateral         |                           | Hamilton               |             | 7565             | ppg SOBM                                   | TOC @ >= 200' above                              |                                                 | pumping cement                                          | duitzed                                                                  |  |
|                  |                   |                           | Marcellus              |             | 7670             | 1                                          | 9-5/8" shoe                                      |                                                 | 4 4 4 4 4 4 4 4 4 4 4 4 4 4 4 4 4 4 4 4                 |                                                                          |  |
|                  |                   |                           | Production Casing      | 17991       | 7715             |                                            |                                                  |                                                 |                                                         |                                                                          |  |