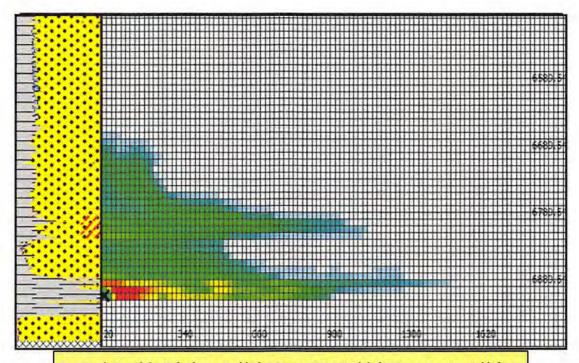

Frac Simulation of the Oxford area, Doddridge County, WV. Model of 300 stage spacing yields frac height of 260 feet. Tully Limestone (~25'), Tully-Hamilton (~55'), Marcellus-Alexander (1500')