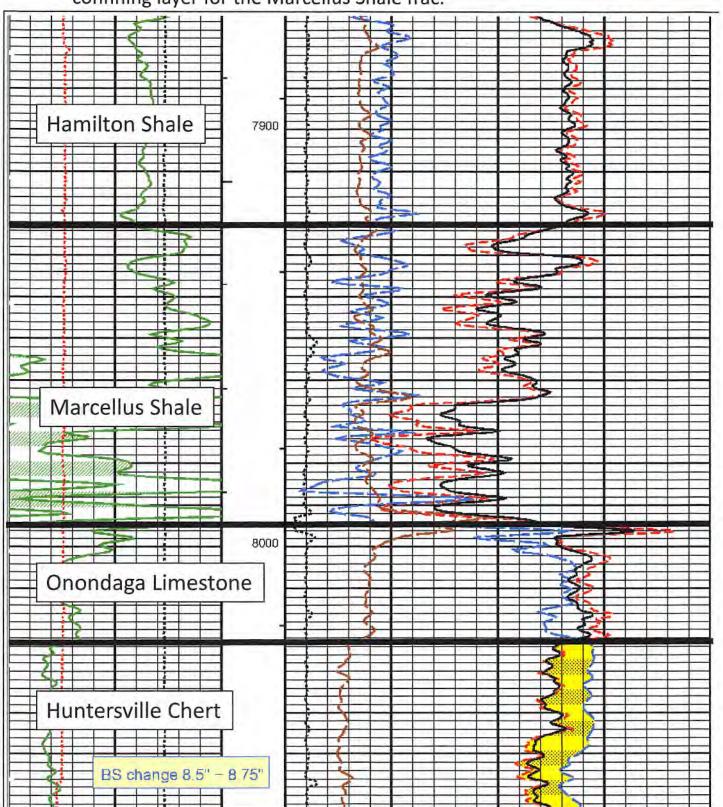

### WADESTOWN Area Type Log Esther Clark 3H (47-061-01623)

 The Tully Limestone in conjunction with the Hamilton Shale is the confining layer for the Marcellus Shale frac.