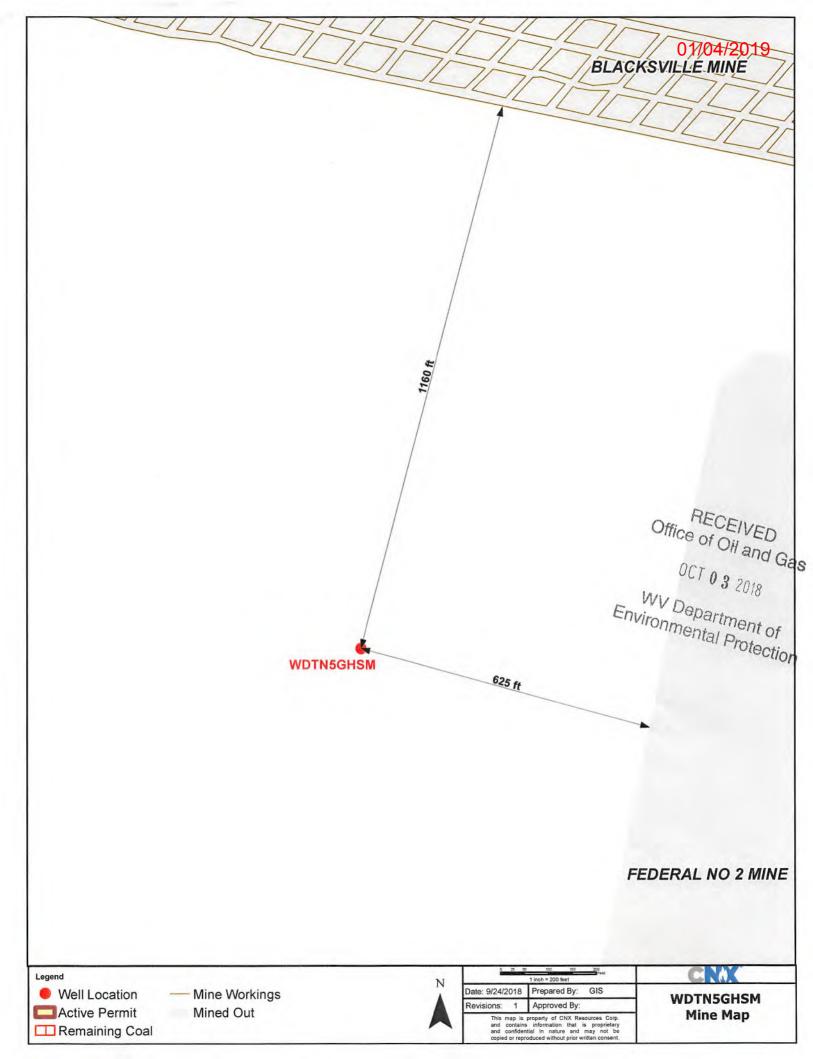

#### **DRILLING WELL PLAN**

WDTN-5G-HSM (Marcellus HZ)

Marcellus Shale Horizofftal

Protection

Monongalia County, ₩V ∞ /DTN-5G-HSM SHL N 440508.69-E 0764409.8

|                  |                   |                           |                        |             | WD               | TN-5G-I                                    | HSM SHL                                          | N 440                                           | 0508.69 E 1764409                                       | .85 (NAD27)                                                              |  |
|------------------|-------------------|---------------------------|------------------------|-------------|------------------|--------------------------------------------|--------------------------------------------------|-------------------------------------------------|---------------------------------------------------------|--------------------------------------------------------------------------|--|
| Ground Elevation | . 1               | 390' GL E                 | levation               |             | WI               | DTN-5G-                                    | HSM LP                                           | N 439                                           | 9352.04 <del>1</del> E _0763006                         | .98 (NAD27)                                                              |  |
| Azimuth          |                   | 313.                      | 5°                     |             | WD               | TN-5G-I                                    | HSM BHL                                          | N 445                                           | 5869.18 E 9756139                                       | .32 (NAD27)                                                              |  |
| WELLBORE DIAGRAM | HOLE              | CASING                    | GEOLOGY                | MD          | TVD              | MUD                                        | CEMENT                                           | CENTRALIZERS                                    | CONDITIONING                                            | > SCOMMENTS                                                              |  |
| 4                |                   |                           |                        | 1011        |                  |                                            |                                                  | 27                                              | JJ.C                                                    | ≥ :≥                                                                     |  |
|                  | 24"               | 20" L/S                   |                        |             |                  | AIR                                        | To Surface                                       | N/A                                             | N/A                                                     | Slabilize surface fill/soil                                              |  |
|                  | 6.7               | 20 20                     | Conductor              | 100         | 100              | All Y                                      | 10 ourlace                                       | NOS                                             | THE                                                     | Stabilize Saliace Illinson                                               |  |
|                  |                   |                           | Shallowest Fresh Water |             | 125              |                                            |                                                  |                                                 |                                                         |                                                                          |  |
|                  |                   |                           | Waynesburg 1 Coal      |             | 709              |                                            | 15.6 ppg Class A<br>+ 1% to 3% CaCl2             | Centralize every 3rd joint from shoe to surface |                                                         | Set through fresh water zones<br>Set through coal zones                  |  |
|                  | 17-1/2"           | 13-3/8" 54.5#             | Sewickley Coal         |             | 970              | 970 AIR /                                  | + 1/4 pps Flake<br>20% OH Excess<br>Yield = 1.19 |                                                 | Ensure the hole is clean at                             | Cemented to surface  13-3/8" shoe NOT to be set deeper than ground level |  |
|                  | 17-1/2            | J-55 BTC                  | Roof Coal              |             | 1058             | FW Mist                                    |                                                  |                                                 | section TD                                              |                                                                          |  |
|                  |                   |                           | Pittsburgh Coal        |             | 1063             |                                            | TOC @ surface                                    | Bow spring centralizers                         |                                                         |                                                                          |  |
|                  |                   |                           | FW/Coal Casing         | 1380        | 1380             |                                            |                                                  |                                                 | 1                                                       | 12000                                                                    |  |
|                  |                   |                           | Salt Sand              | g Lime 2475 | 15.6 ppg Class A | SCHOOL STATE                               |                                                  | Set through potential salt water                |                                                         |                                                                          |  |
|                  |                   |                           | Big Lime               |             | + 0% to 2% CaCl2 | Centralize every 3rd<br>joint from shoe to | Soap the hole as needed                          | zones                                           |                                                         |                                                                          |  |
|                  | 12-1/4"           | 9-5/8" 36.0#<br>J-55 LTC  | Big Injun              |             | 2565             | 2565 AIR /<br>Soap                         | + 1/4 pps Flake<br>20% OH Excess                 | surface                                         | and ensure the hole is                                  | Cemented to surface                                                      |  |
|                  |                   | 3-55 E   C                | Price                  | 2805        | Yield = 1.19     | Bow spring centralizers                    | clean at section TD                              | Casing to be set ~200'-250' belo                |                                                         |                                                                          |  |
|                  |                   |                           | Intermediate Casing    | 3055        | 3055             |                                            | TOC @ surface                                    | bow spring centralizers                         |                                                         | the Big Injun base                                                       |  |
|                  |                   |                           | 50 Foot                |             | 3255             |                                            |                                                  |                                                 |                                                         |                                                                          |  |
|                  | A Land            |                           | Gordon                 | rait        | 3390             |                                            | 15.2 ppg Class H                                 |                                                 |                                                         |                                                                          |  |
|                  | 8-3/4"<br>Tangent |                           | Fifth                  |             | 3515             | AIR                                        | 50:50 Class H:Poz                                |                                                 | Once at TD, circulate at                                |                                                                          |  |
|                  | rangent           |                           | Bayard                 |             | 3565             |                                            | with additives (retarder, suspension agent, gas  | Centralize every joint                          | max flowrate with max<br>rotation until shakers clean-  | Note: For all strings, actual<br>centralizer placements may be           |  |
|                  |                   |                           | Elks                   |             | 5165             |                                            | block, defoamer, fluid                           | from shoe to KOP -<br>then every 3rd joint      | up (typically requires                                  | changed due to hole conditions                                           |  |
|                  |                   | 5-1/2" 20.0#<br>P-110 VAR | Cashaqua               |             | 7360             |                                            | loss, extender, etc.)                            | from KOP to TOC                                 | multiple bottoms-up)                                    | Note: For all strings, actual                                            |  |
|                  |                   | F-110 VAIX                | Burkett                |             | 7505             |                                            | 10% OH Excess                                    | Single-piece/rigid bow                          | Once on bottom with                                     | cement blends may vary slightly                                          |  |
|                  | 8-1/2" Curve      |                           | Tully                  |             | 7530             | 12.0-12.5                                  | Yield = 1.07                                     | centralizers                                    | casing, circulate a minimum of one hole volume prior to | depending upon service compan<br>utilized                                |  |
|                  | & Lateral         |                           | Hamilton               |             | 7565             | ppg SOBM                                   | TOC @ >= 200' above                              |                                                 | pumping cement                                          | duitzed                                                                  |  |
|                  |                   |                           | Marcellus              |             | 7670             | 1                                          | 9-5/8" shoe                                      |                                                 | 4 4 4 4 4 4 4 4 4 4 4 4 4 4 4 4 4 4 4 4                 |                                                                          |  |
|                  |                   |                           | Production Casing      | 17991       | 7715             |                                            |                                                  |                                                 |                                                         |                                                                          |  |