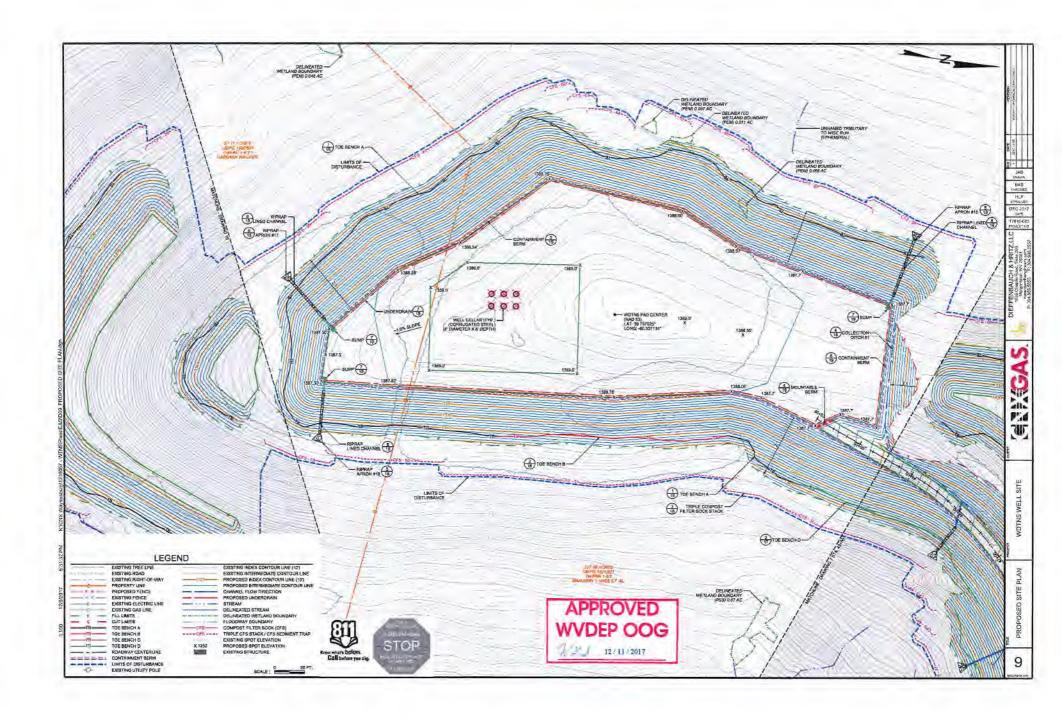

- 21) Total Area to be disturbed, including roads, stockpile area, pits, etc., (acres): 46.9
- 22) Area to be disturbed for well pad only, less access road (acres): 5.4
- 23) Describe centralizer placement for each casing string:

25) Proposed borehole conditioning procedures:

Air sections are typically vertical holes - will ensure the hole is clean at section TD prior to TOOH to run casing (may require mist and/or soap to clean the hole). For the production hole to the total at max flowrate with max rotation until the shakers clean-up (typically requires from the production casing - once on bottom with casing, circulate a minimum of one hole volume prior to pumping cement.