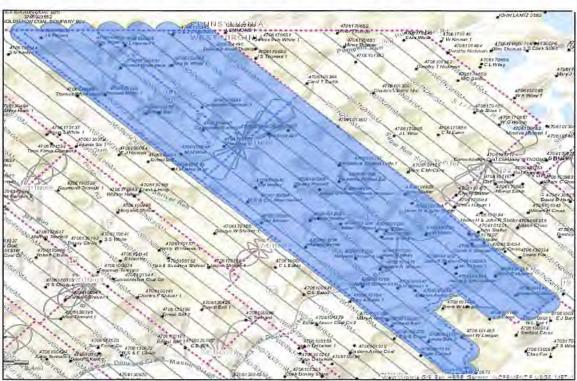

#### WDTN5 Pad Frac - SOG Review

In accordance with WVDEP 35CSR8 Section 5.11, all known shallow oil and gas (SOG) wells have been identified within a 500' radius of the WDTN5 pad. Any SOG well that falls within the Area of Review (AOR) has been reviewed and is provided in a list that includes API, Operator, Well Name, Well Number, Current Status, Total Depth, and Permit Date.

Figure 1. Only 19 wells lie within a 500' buffer around the WDTN5 Pad that penetrate the Big Injun Sand or deeper horizons. The deepest well is 3700' and produces from the 5<sup>th</sup> Sand. No known SOG Communication events have occurred in this area.