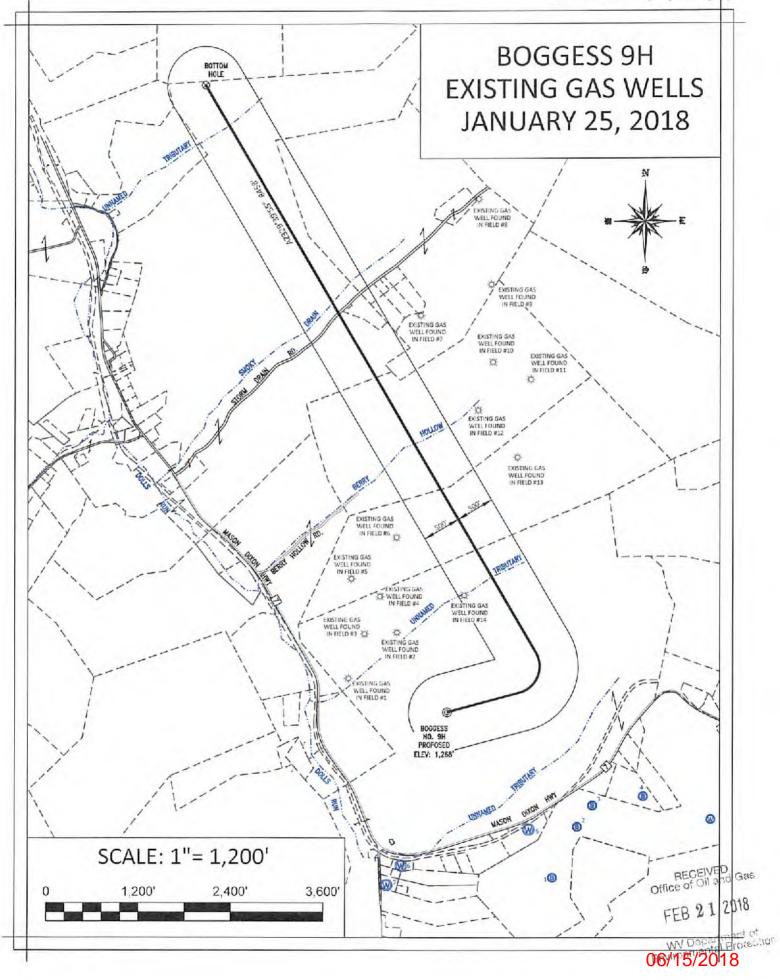

# Boggess 9H Area of Review

| APi Number                | Well Name | Well Number | Operator | Latitude (NAD 83) | Longitude (NAD 83) | TMP     | αvī | Producing Formation |
|---------------------------|-----------|-------------|----------|-------------------|--------------------|---------|-----|---------------------|
| <b>FOUND IN FIELD #14</b> | NA        | AN          | NA       | 39.674401         | -80.092423         | 4-12-65 | ΑN  | Possibly 061-71771  |