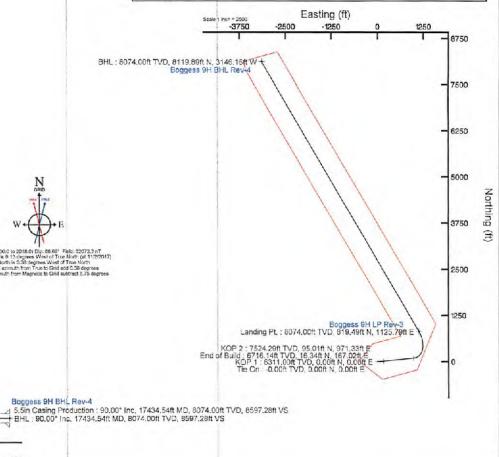

| Drilling and completion of a horizontal Marcellus well. The well will be drilled on air to an approximate |
|-----------------------------------------------------------------------------------------------------------|
| depth of 6,311' TVD/MD. The well will then be horizontally drilled on synthetic based mud from the        |
| KOP to approximately 8,074' TVD / 17,434.54' MD along a 329° azimuth.                                     |
|                                                                                                           |

Azimuth 329.67° with reference 0.00 N, 0.00 E

BGGM (1900.0 to 2018.0) Diz. 66.69\* Field: 52072.3 nT Magneto North is 8.13 degrees West of True North (at 11272017) Girk North is 0.33 degrees West of True North To correct azimuth from True to Stild add 0.38 degrees T

8000

Scale 1 inch = 2000