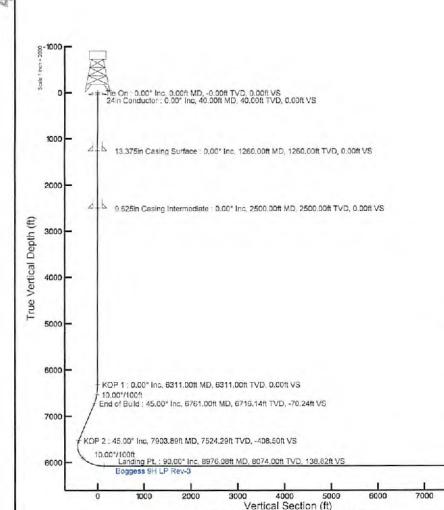

| Drilling and completion of a horizontal Marcellus well. The well will be drilled on air to an approximate |
|-----------------------------------------------------------------------------------------------------------|
| depth of 6,311' TVD/MD. The well will then be horizontally drilled on synthetic based mud from the        |
| KOP to approximately 8,074' TVD / 17,434.54' MD along a 329° azimuth.                                     |
|                                                                                                           |