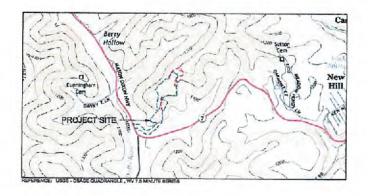

- 21) Total Area to be disturbed, including roads, stockpile area, pits, etc., (acres): 20.18
- 22) Area to be disturbed for well pad only, less access road (acres): 11.67
- 23) Describe centralizer placement for each casing string:

Surface and intermediate casing strings will have bow spring centralizers placed every third joint (~120') from the shoe joint to surface. Production casing will have rigid body centralizers placed at a minimum of every fourth joint (~160') from TD to surface.

24) Describe all cement additives associated with each cement type:

Surface string cement will be a Type 1 + Max 3% bwoc Calcium Chloride Fresh Water blend. Intermediate string cement will be a Type 1 Cement + Max 3% bwoc Calcium Chloride + Fresh Water. Production string cement will be (50:50) Poz (Fly Ash):Type I Cement with a gas migration additive.

25) Proposed borehole conditioning procedures:

Surface string will use a 25.0 bbls Gel Pill + LCM + 25 lbs Cello Flake + 20 lbs/bbl Bentonite @ 8.4 ppg & 10 bbls fresh water spacer prior to cement. Intermediate string will use a 25.0 bbls Gel Pill + LCM + 25 lbs Cello Flake + 20 lbs/bbl Bentonite @ 8.4 ppg & 10 bbls fresh water spacer prior to cement. Production string will use a 50.0 bbls SealBond 25 + 1 gal/bbl US-40 + 275 lbs/bbl Barite + 1 gal/bbl SS-2 Spacer @ 13.5 ppg prior to cement.