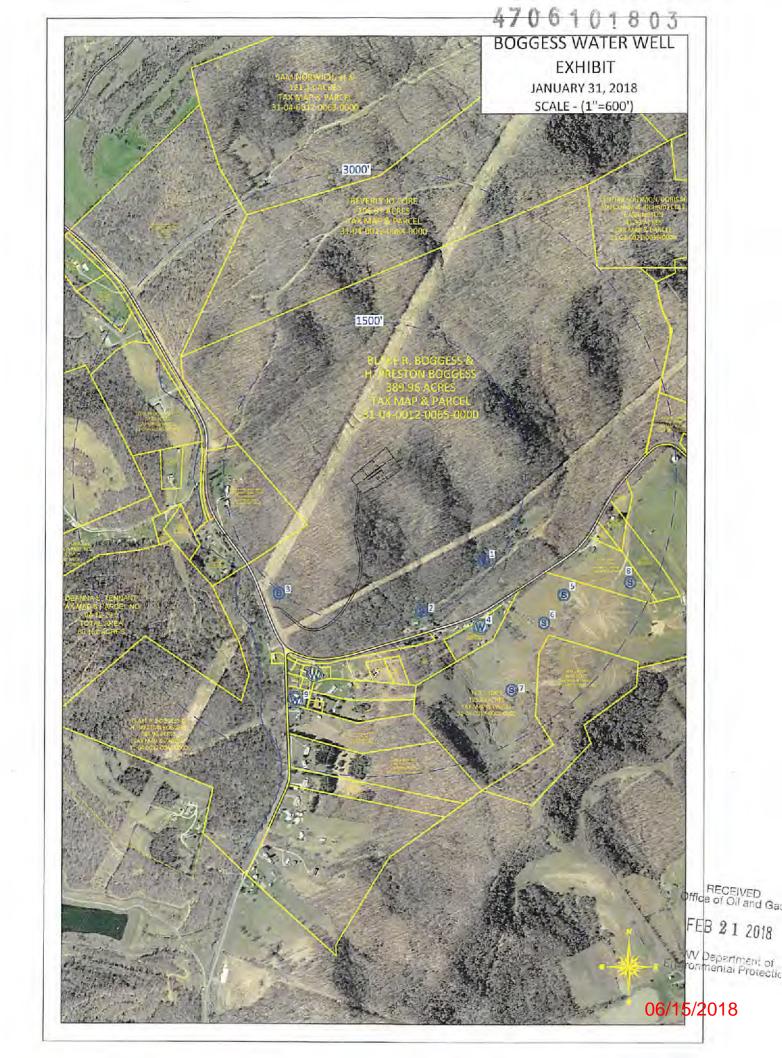

# Boggess 9H Area of Review

| APi Number                | Well Name | Well Number | Operator | Latitude (NAD 83) | Longitude (NAD 83) | TMP     | αvī | Producing Formation |
|---------------------------|-----------|-------------|----------|-------------------|--------------------|---------|-----|---------------------|
| <b>FOUND IN FIELD #14</b> | NA        | AN          | NA       | 39.674401         | -80.092423         | 4-12-65 | ΑN  | Possibly 061-71771  |