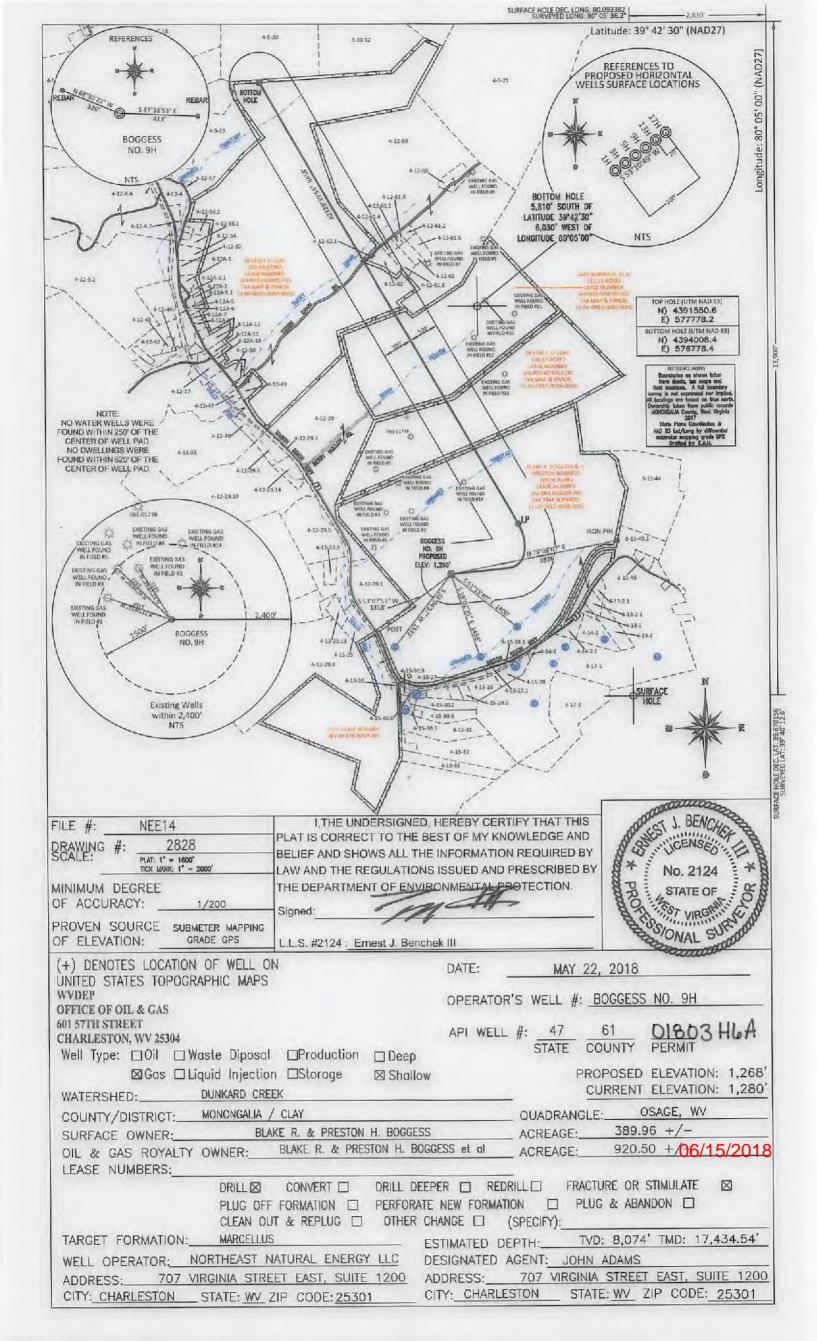

|                                                   |                 |                  | Location          | Information        |                |                |
|---------------------------------------------------|-----------------|------------------|-------------------|--------------------|----------------|----------------|
|                                                   | Facility Name   |                  | Grid East (US ft) | Grid North (US ft) | Lattude        | Longitude      |
| Baggess Pad                                       |                 | 1801481.600      | 426740.600        | 39°40"12.490"N     | 80°05'36,030'W |                |
| Slot                                              | Local N (ft)    | Local E (ft)     | Grid East (US ft) | Grid North (US ft) | Latitude       | Longitude      |
| Slot 09                                           | 36.04           | 47.96            | 1801529.560       | 426785.640         | 39*40*12.850*N | 80°05'35,419"W |
| Ground Levi                                       | d (GL) to Groun | d level (At Slot | S(at 09)          |                    | Oft            |                |
| Mean Sea Level to Ground level (At Slot: Slot 09) |                 |                  | -1268ft           |                    |                |                |
| Ground Lev                                        | el (GL) to Mean | Sea Level        |                   |                    | 1268ft         |                |

# Boggess 9H Area of Review

| APi Number                | Well Name | Well Number | Operator | Latitude (NAD 83) | Longitude (NAD 83) | TMP     | αvī | Producing Formation |
|---------------------------|-----------|-------------|----------|-------------------|--------------------|---------|-----|---------------------|
| <b>FOUND IN FIELD #14</b> | NA        | AN          | NA       | 39.674401         | -80.092423         | 4-12-65 | ΑN  | Possibly 061-71771  |