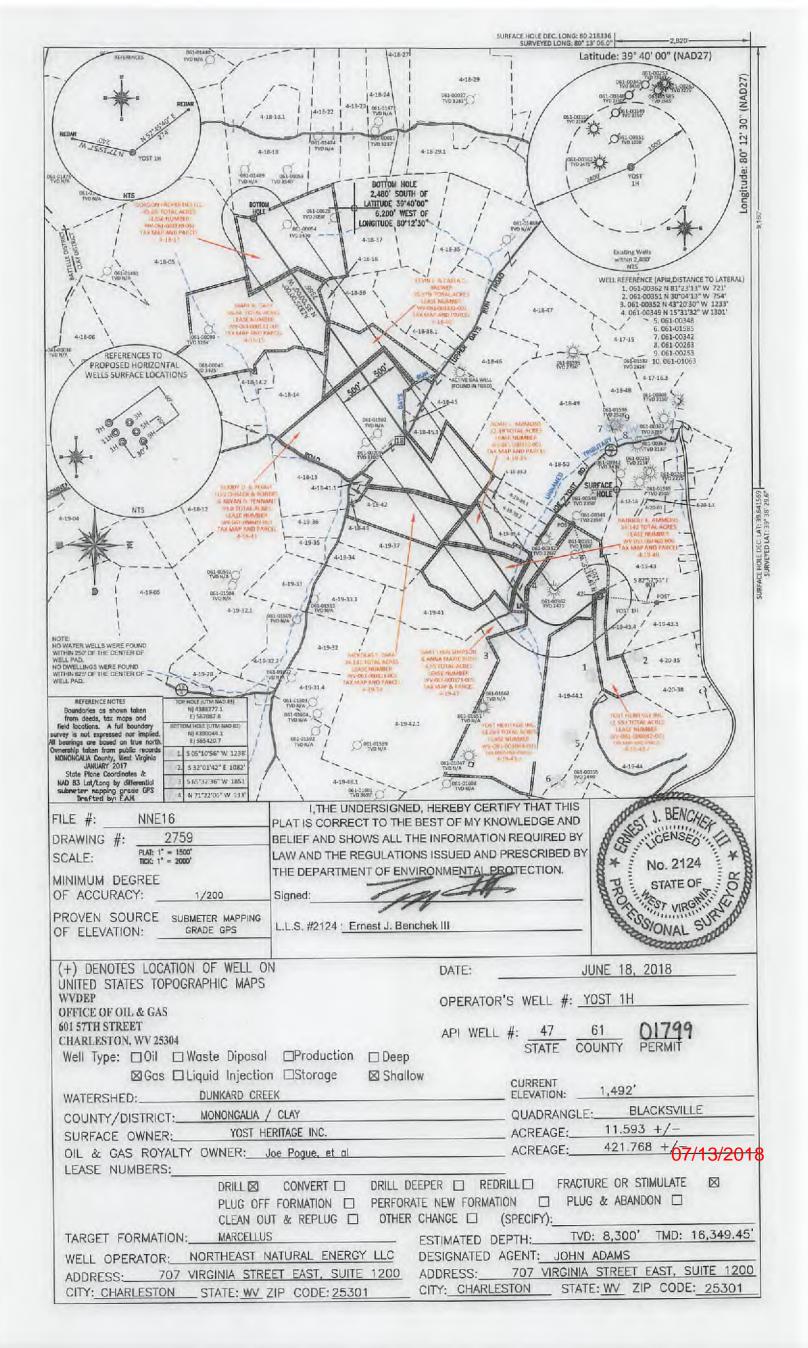

# STATE OF WEST VIRGINIA DEPARTMENT OF ENVIRONMENTAL PROTECTION, OFFICE OF OIL AND GAS WELL WORK PERMIT APPLICATION

| 1) Well Operator: Nor                             | theast Natural     | Energy LLC    | 494498281           | Monongalia       | Clay        | Blacksville                             |
|---------------------------------------------------|--------------------|---------------|---------------------|------------------|-------------|-----------------------------------------|
|                                                   |                    |               | Operator ID         | County           | District    | Quadrangle                              |
| 2) Operator's Well Nur                            | mber: Yost 11      | 1             | Well P              | ad Name: Yost    |             |                                         |
| 3) Farm Name/Surface                              | Owner: Yost        | Heritage I    | Public Re           | oad Access: Day  | ybrook Rd   | . 218                                   |
| 4) Elevation, current gr                          | round: 1,49        | 2' E          | levation, propose   | d post-construct | ion: 1,492  | 1                                       |
| 5) Well Type (a) Gas<br>Other                     | x X                | Oil           | Un                  | derground Stora  | ge          |                                         |
| (b)If G                                           | as Shallow         | X             | Deep                |                  |             | -                                       |
| 6) Existing Pad: Yes or                           | Horizont<br>No Yes | al X          |                     | MAR              | 5   22   20 | 018                                     |
| 7) Proposed Target For<br>Marcellus; 8,300'; 12   |                    | oth(s), Antic | cipated Thickness   | and Expected P   | ressure(s): |                                         |
| 8) Proposed Total Vert                            | ical Depth: 8      | ,300'         |                     |                  |             |                                         |
| 9) Formation at Total V                           |                    |               | S                   |                  |             |                                         |
| 10) Proposed Total Me                             | asured Depth:      | 16,349.4      | 5'                  |                  |             |                                         |
| 11) Proposed Horizonta                            | al Leg Length:     | 7,366'        |                     |                  |             |                                         |
| 12) Approximate Fresh                             | Water Strata       | Depths:       | 50', 1,378'         |                  |             |                                         |
| 13) Method to Determi                             | ne Fresh Wate      | r Depths:     | Driller's Log fron  | n Offset Wells   |             |                                         |
| 14) Approximate Saltw                             | rater Depths:      | 2,410'        |                     |                  |             |                                         |
| 15) Approximate Coal                              | Seam Depths:       | 320', 712'    |                     |                  |             | Offic RECEIVED                          |
| 16) Approximate Deptl                             | n to Possible V    | oid (coal m   | ine, karst, other): | N/A              |             | Office of Oil and Gas MAY 2 3 2018      |
| 17) Does Proposed wel<br>directly overlying or ad |                    |               | Yes                 | No               | , X E       | W Department of nvironmental Protection |
| (a) If Yes, provide M                             | ine Info: Nar      | ne:           |                     |                  |             |                                         |
|                                                   | Dep                | oth:          |                     |                  |             |                                         |
|                                                   | Sea                | m:            |                     |                  |             |                                         |
|                                                   | Ow                 | ner:          |                     |                  |             |                                         |

# Yost 1H Area of Review

| API Number   | Well Name               | Well Number | Operator                                     | Latitude (NAD 83) | Latitude (NAD 83) Longitude (NAD 83) | dMT       | ΟVT                   | Producing Formation       |
|--------------|-------------------------|-------------|----------------------------------------------|-------------------|--------------------------------------|-----------|-----------------------|---------------------------|
| 47-061-01502 | Tracy Chisler Hrs       | F2-525      | Eastern Associated / Peabody Coal<br>Company | 39.648621         | -80.230452                           | 4-18-41   | 3,350'<br>Bayard Sand | Plugged on 4-6-2006       |
|              |                         |             | Eastern Associated / Peabody Coal            |                   |                                      |           | 3,200'                |                           |
| 47-061-00054 | Eastern Assoc Coal Corp | 1           | Company                                      | 39.657466         | -80.235519                           | 4-18-17   | <b>Bayard Sand</b>    | Plugged on 2-26-2004      |
|              |                         |             | Eastern Associated / Peabody Coal            |                   |                                      |           | 3,450'                | Plugging Permit Cancelled |
| 47-061-00362 | Daybrook Dev            | F2-533      | Company                                      | 39.641081         | -80.220134                           | 4-19-43.1 | 4-19-43.1 Bayard Sand | on 3-18-2016              |