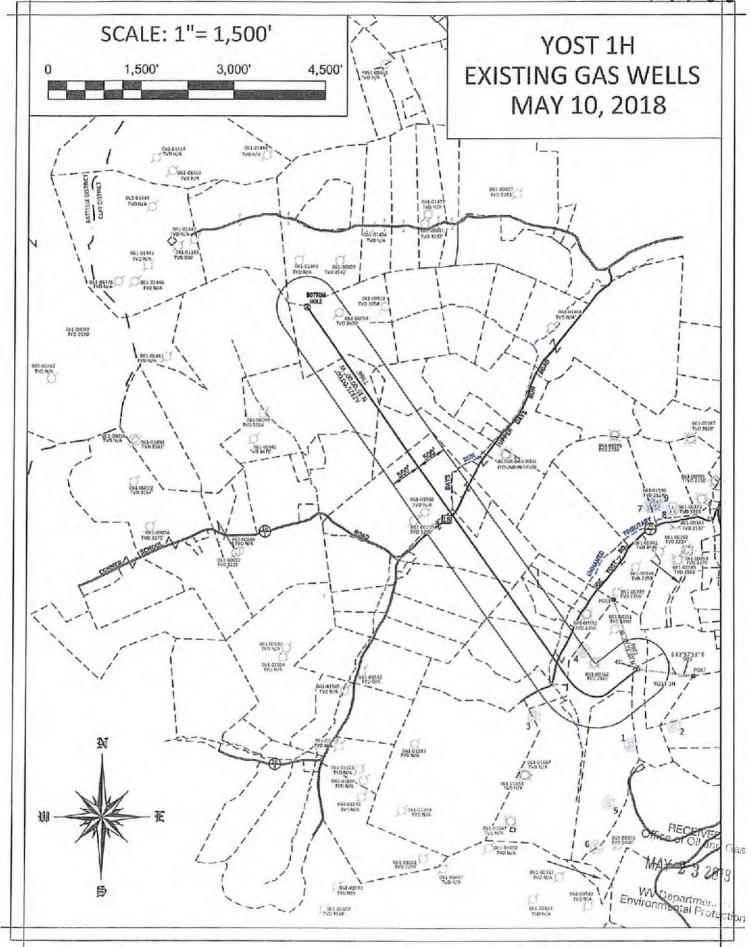

# Yost 1H Area of Review

| API Number   | Well Name               | Well Number | Operator                                     | Latitude (NAD 83) | Latitude (NAD 83) Longitude (NAD 83) | dMT       | ΟVT                   | Producing Formation       |
|--------------|-------------------------|-------------|----------------------------------------------|-------------------|--------------------------------------|-----------|-----------------------|---------------------------|
| 47-061-01502 | Tracy Chisler Hrs       | F2-525      | Eastern Associated / Peabody Coal<br>Company | 39.648621         | -80.230452                           | 4-18-41   | 3,350'<br>Bayard Sand | Plugged on 4-6-2006       |
|              |                         |             | Eastern Associated / Peabody Coal            |                   |                                      |           | 3,200'                |                           |
| 47-061-00054 | Eastern Assoc Coal Corp | 1           | Company                                      | 39.657466         | -80.235519                           | 4-18-17   | <b>Bayard Sand</b>    | Plugged on 2-26-2004      |
|              |                         |             | Eastern Associated / Peabody Coal            |                   |                                      |           | 3,450'                | Plugging Permit Cancelled |
| 47-061-00362 | Daybrook Dev            | F2-533      | Company                                      | 39.641081         | -80.220134                           | 4-19-43.1 | 4-19-43.1 Bayard Sand | on 3-18-2016              |