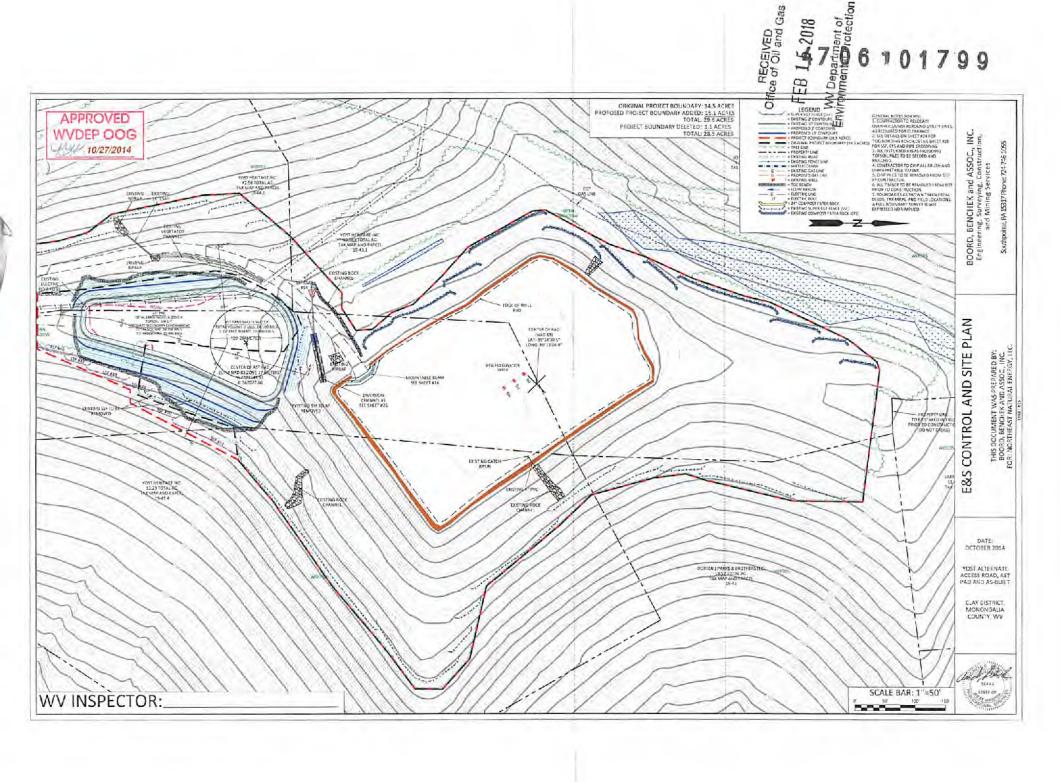

- A berm shall be constructed around the perimeter of the pad to contain any potential spills and storm water runoff. Berm is to be at least two feet (2') in height;
- Orange fencing shall be installed on the project boundary to ensure no accidental encroachment happens.
- Filter/silt socks and erosion control blankets shall be installed on all slopes and down gradient locations
  of the pad and topsoil pile areas as erosion and sediment controlling BMPs;
- d. Wetland #1 and #2 shall have a triple compost filter sock stack installed adjacent to the wetland;
- e. As stated by Northeast Natural Energy, a geotechnical inspector will be on site to insure the recommended construction techniques are followed as laid out in the completed geotechnical report.
- f. Disturbed areas not used for operations shall be seeded and mulched per the seeding tables in the WVDEP-OOG Erosion and Sediment Control Manual;
- g. Drilling muds shall be disposed of in a permitted landfill;
- Waste generated by the flowback treatment systems shall be sent to offsite disposal at a permitted landfill;
- Weekly site inspections shall be conducted to monitor and maintain the integrity of the BMP storm water controls;
- j. Weekly storm water and spill prevention inspections shall be conducted focusing on storm water and spill prevention BMPs and maintenance of these BMPs;
- Inspections of the storm water and spill prevention measures shall be conducted after any major storm event defined as a half inch (½") rain within any twenty-four (24) hour period;
- Pad inspections shall be conducted no less than once a week to identify and mitigate potential deficiencies;
- All records from inspections shall be maintained on site for the life of the project and be available upon request.

- 21) Total Area to be disturbed, including roads, stockpile area, pits, etc., (acres): N/A
- 22) Area to be disturbed for well pad only, less access road (acres): N/A
- 23) Describe centralizer placement for each casing string: