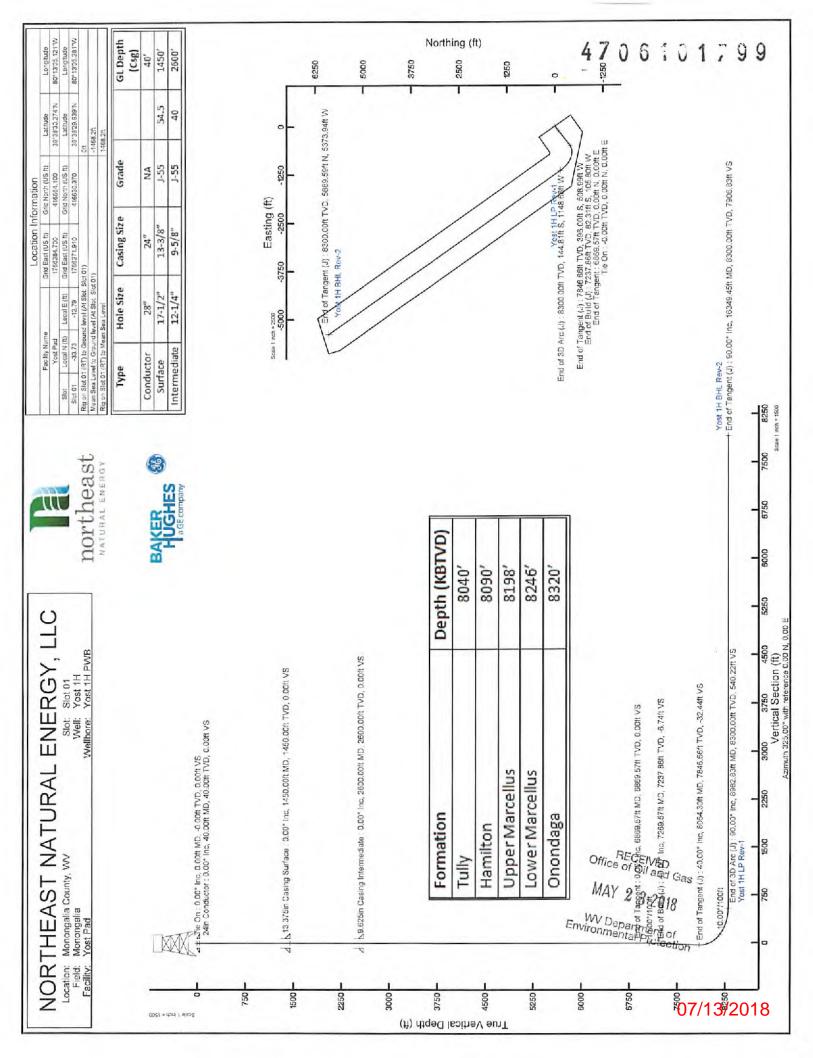

# STATE OF WEST VIRGINIA DEPARTMENT OF ENVIRONMENTAL PROTECTION, OFFICE OF OIL AND GAS WELL WORK PERMIT APPLICATION

| 1) Well Operator: Nor                             | theast Natural     | Energy LLC    | 494498281           | Monongalia       | Clay        | Blacksville                             |
|---------------------------------------------------|--------------------|---------------|---------------------|------------------|-------------|-----------------------------------------|
|                                                   |                    |               | Operator ID         | County           | District    | Quadrangle                              |
| 2) Operator's Well Nur                            | mber: Yost 11      | 1             | Well P              | ad Name: Yost    |             |                                         |
| 3) Farm Name/Surface                              | Owner: Yost        | Heritage I    | Public Re           | oad Access: Day  | ybrook Rd   | . 218                                   |
| 4) Elevation, current gr                          | round: 1,49        | 2' E          | levation, propose   | d post-construct | ion: 1,492  | 1                                       |
| 5) Well Type (a) Gas<br>Other                     | x X                | Oil           | Un                  | derground Stora  | ge          |                                         |
| (b)If G                                           | as Shallow         | X             | Deep                |                  |             | -                                       |
| 6) Existing Pad: Yes or                           | Horizont<br>No Yes | al X          |                     | MAR              | 5   22   20 | 018                                     |
| 7) Proposed Target For<br>Marcellus; 8,300'; 12   |                    | oth(s), Antic | cipated Thickness   | and Expected P   | ressure(s): |                                         |
| 8) Proposed Total Vert                            | ical Depth: 8      | ,300'         |                     |                  |             |                                         |
| 9) Formation at Total V                           |                    |               | S                   |                  |             |                                         |
| 10) Proposed Total Me                             | asured Depth:      | 16,349.4      | 5'                  |                  |             |                                         |
| 11) Proposed Horizonta                            | al Leg Length:     | 7,366'        |                     |                  |             |                                         |
| 12) Approximate Fresh                             | Water Strata       | Depths:       | 50', 1,378'         |                  |             |                                         |
| 13) Method to Determi                             | ne Fresh Wate      | r Depths:     | Driller's Log fron  | n Offset Wells   |             |                                         |
| 14) Approximate Saltw                             | rater Depths:      | 2,410'        |                     |                  |             |                                         |
| 15) Approximate Coal                              | Seam Depths:       | 320', 712'    |                     |                  |             | Offic RECEIVED                          |
| 16) Approximate Deptl                             | n to Possible V    | oid (coal m   | ine, karst, other): | N/A              |             | Office of Oil and Gas MAY 2 3 2018      |
| 17) Does Proposed wel<br>directly overlying or ad |                    |               | Yes                 | No               | , X E       | W Department of nvironmental Protection |
| (a) If Yes, provide M                             | ine Info: Nar      | ne:           |                     |                  |             |                                         |
|                                                   | Dep                | oth:          |                     |                  |             |                                         |
|                                                   | Sea                | m:            |                     |                  |             |                                         |
|                                                   | Ow                 | ner:          |                     |                  |             |                                         |

#### CASING AND TUBING PROGRAM

| TYPE         | Size<br>(in) | New<br>or<br>Used | Grade | Weight per ft. (lb/ft) | FOOTAGE: For<br>Drilling (ft) | INTERVALS:<br>Left in Well<br>(ft) | CEMENT:<br>Fill-up<br>(Cu. Ft.)/CTS |
|--------------|--------------|-------------------|-------|------------------------|-------------------------------|------------------------------------|-------------------------------------|
| Conductor    | 24"          | New               | N/A   | 94.71                  | 40'                           | 40'                                | GTS                                 |
| Fresh Water  | 13-3/8"      | New               | J-55  | 54.5                   | 1,480'                        | 1,450'                             | CTS                                 |
| Coal         |              |                   |       |                        | N/A                           | N/A                                |                                     |
| Intermediate | 9-5/8"       | New               | J-55  | 40                     | 2,630'                        | 2,600'                             | CTS                                 |
| Production   | 5-1/2"       | New               | P-110 | 20                     | 16,349.45'                    | 16,319.45'                         | 3,773 Cu. Ft.                       |
| Tubing       | 2-7/8"       | New               | N-8   | 6.5                    | N/A                           | 8,500'                             | N/A                                 |
| Liners       |              |                   |       |                        |                               |                                    |                                     |

MJK 5/22/2018

| TYPE         | Size (in) | Wellbore<br>Diameter (in) | Wall<br>Thickness<br>(in) | Burst Pressure<br>(psi) | Anticipated Max. Internal Pressure (psi) | Cement<br>Type  | Cement<br>Yield<br>(cu. ft./k) |
|--------------|-----------|---------------------------|---------------------------|-------------------------|------------------------------------------|-----------------|--------------------------------|
| Conductor    | 24"       | 30"                       | .375                      | 415                     |                                          | 4,500 psi Grout | N/A                            |
| Fresh Water  | 13-3/8"   | 17-1/2"                   | .38"                      | 2,760                   | 2,000                                    | Type 1          | 1.18                           |
| Coal         |           |                           |                           |                         |                                          |                 |                                |
| Intermediate | 9-5/8"    | 12-1/4"                   | .395"                     | 3,950                   | 3,000                                    | Type 1          | 1.18                           |
| Production   | 5-1/2"    | 8-3/4"                    | .361                      | 12,530                  | 9,700                                    | 50:50 Proz      | 1.21                           |
| Tubing       | 2-7/8"    | N/A                       | .217"                     | 10,570                  | 3,600                                    | N/A             | N/A                            |
| Liners       |           |                           |                           |                         |                                          |                 |                                |

Drilling and completion of a horizontal Marcellus well. The well will be drilled on air to an approximate depth of 6,869.57' TVD/MD. The well will then be horizontally drilled on fluid from KOP to approximately 8,300' TVD / 16,349.45' MD along a 325° azimuth.