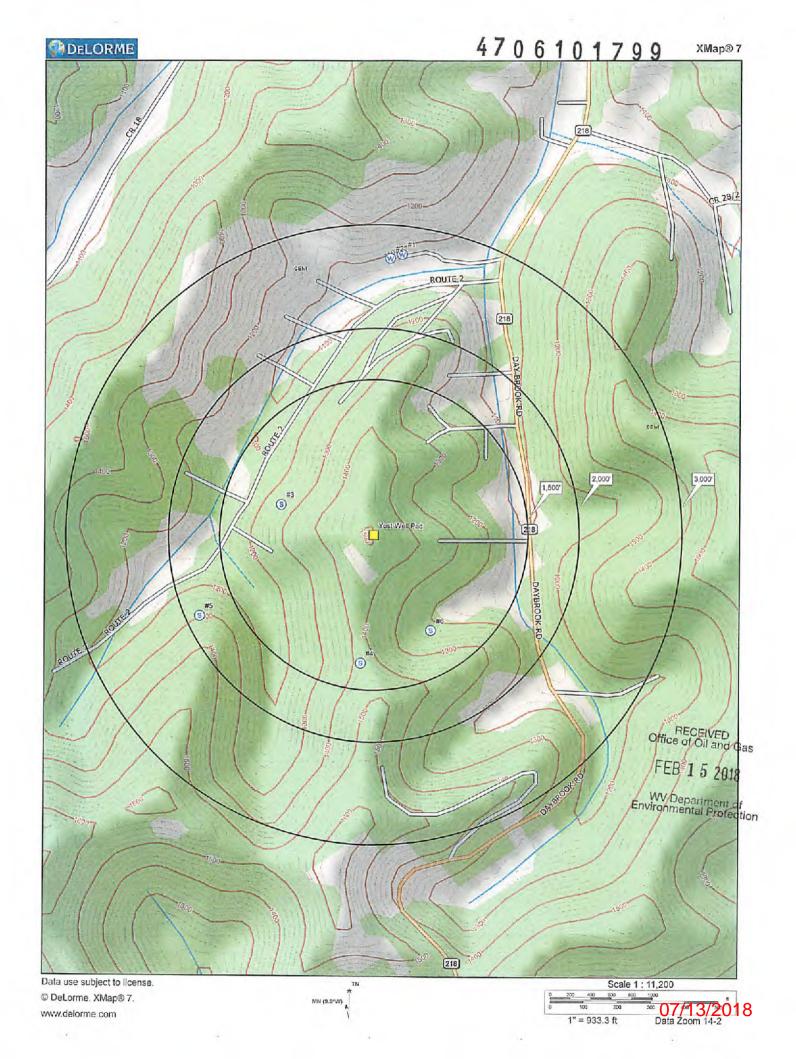

# Yost 1H Area of Review

| API Number   | Well Name               | Well Number | Operator                                     | Latitude (NAD 83) | Latitude (NAD 83) Longitude (NAD 83) | dMT       | ΟVT                   | Producing Formation       |
|--------------|-------------------------|-------------|----------------------------------------------|-------------------|--------------------------------------|-----------|-----------------------|---------------------------|
| 47-061-01502 | Tracy Chisler Hrs       | F2-525      | Eastern Associated / Peabody Coal<br>Company | 39.648621         | -80.230452                           | 4-18-41   | 3,350'<br>Bayard Sand | Plugged on 4-6-2006       |
|              |                         |             | Eastern Associated / Peabody Coal            |                   |                                      |           | 3,200'                |                           |
| 47-061-00054 | Eastern Assoc Coal Corp | 1           | Company                                      | 39.657466         | -80.235519                           | 4-18-17   | <b>Bayard Sand</b>    | Plugged on 2-26-2004      |
|              |                         |             | Eastern Associated / Peabody Coal            |                   |                                      |           | 3,450'                | Plugging Permit Cancelled |
| 47-061-00362 | Daybrook Dev            | F2-533      | Company                                      | 39.641081         | -80.220134                           | 4-19-43.1 | 4-19-43.1 Bayard Sand | on 3-18-2016              |