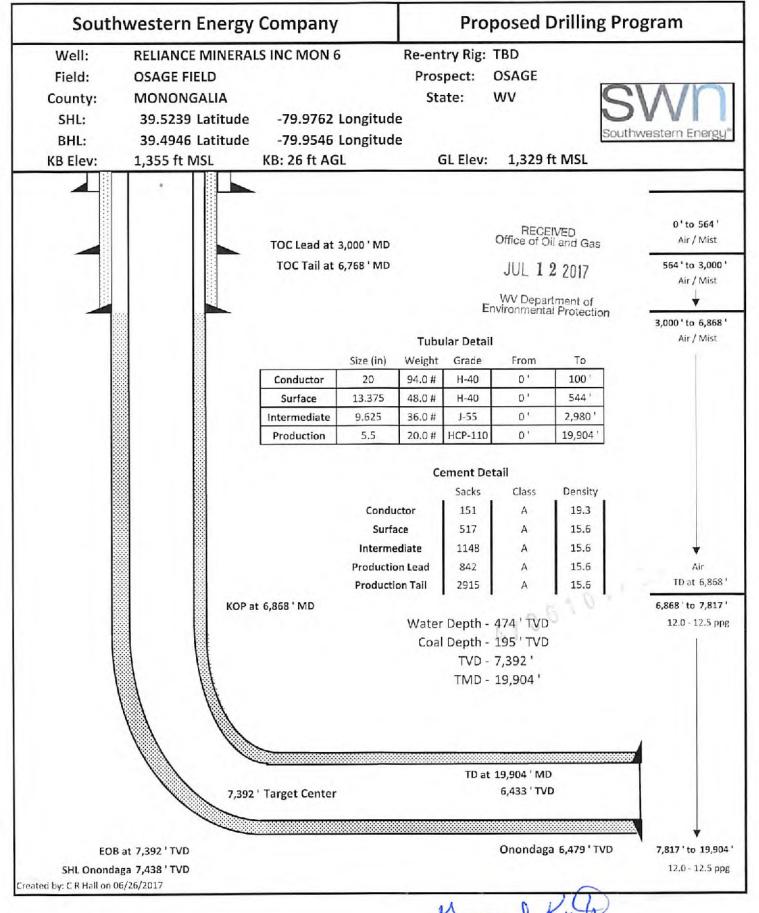

# STATE OF WEST VIRGINIA DEPARTMENT OF ENVIRONMENTAL PROTECTION, OFFICE OF OIL AND GAS WELL WORK PERMIT APPLICATION

| 1) Well Operator: SWN Product                                                | ion Co., LLC     | 49447757           | 061-Monong          | 5-Clinton              | 485- Morgantown |
|------------------------------------------------------------------------------|------------------|--------------------|---------------------|------------------------|-----------------|
|                                                                              |                  | Operator ID        | County              | District               | Quadrangle      |
| 2) Operator's Well Number: Relia                                             | nce Minerals N   | MON 6H Well Pa     | nd Name: Reliar     | nce Minera             | als PAD         |
| 3) Farm Name/Surface Owner: Re                                               | eliance Minerals | s, INC Public Ro   | ad Access: C/R      | 76/12                  |                 |
| 4) Elevation, current ground: 13                                             | 328.5' El        | evation, proposed  | l post-construction | on: 1328.5             | 5'              |
| 5) Well Type (a) Gas x Other                                                 | Oil              | Unc                | derground Storag    | e                      |                 |
| (b)If Gas Shallo                                                             | w X              | Deep               |                     |                        |                 |
| 6) Existing Pad: Yes or No yes                                               | ontal x          |                    | MAK                 | 7/6/201                | 7               |
| 7) Proposed Target Formation(s), I<br>Target Formation- Marcellus, Target To |                  |                    |                     |                        |                 |
| 8) Proposed Total Vertical Depth:                                            | 7392'            |                    |                     |                        |                 |
| 9) Formation at Total Vertical Dep                                           | E                | 5                  |                     | RECE<br>Office of O    |                 |
| 10) Proposed Total Measured Dep                                              | th: 19904'       |                    |                     | JUL 1                  |                 |
| 11) Proposed Horizontal Leg Leng                                             | th: 12081.81     | 1                  |                     |                        |                 |
| 12) Approximate Fresh Water Stra                                             |                  | 474'               |                     | WV Depa<br>Environment | al Protection   |
| 13) Method to Determine Fresh W<br>14) Approximate Saltwater Depths          |                  | rom nearby wat     | er wells and pet    | rophysics              |                 |
| 15) Approximate Coal Seam Deptl                                              | ns: 195'         |                    |                     |                        |                 |
| 16) Approximate Depth to Possible                                            | e Void (coal mi  | ne, karst, other): | None that we a      | are aware              | of.             |
| 17) Does Proposed well location of directly overlying or adjacent to an      | ontain coal sear |                    | No                  |                        |                 |
|                                                                              | Name:            |                    |                     | 1-1                    | 0.              |
|                                                                              | Depth:           |                    |                     |                        |                 |
|                                                                              | Seam:            |                    |                     |                        |                 |
|                                                                              | Owner:           |                    |                     |                        |                 |

#### CASING AND TUBING PROGRAM

| TYPE         | Size<br>(in) | New<br>or<br>Used | Grade   | Weight per ft. (lb/ft) | FOOTAGE: For<br>Drilling (ft) | INTERVALS:<br>Left in Well<br>(ft) | CEMENT:<br>Fill-up<br>(Cu. Ft.)/CTS      |
|--------------|--------------|-------------------|---------|------------------------|-------------------------------|------------------------------------|------------------------------------------|
| Conductor    | 20"          | New               | H-40    | 94#                    | 100'                          | 100'                               | CTS                                      |
| Fresh Water  | 13 3/8"      | New               | H-40    | 48#                    | 544'                          | 544'                               | 517 sx/CTS                               |
| Coal         | 9 5/8"       | New               | J-55    | 36#                    | 2980'                         | 2980'                              | 1148 sx/CTS                              |
| Intermediate | 7"           | New               | J-55    | 20#                    | If Needed                     | If Needed                          | If Needed/As Needed                      |
| Production   | 5 1/2"       | New               | HCP-110 | 20#                    | 19904'                        | 19904'                             | Leud 842sx tail 2915sx/1007 inside inter |
| Tubing       | 2 3/8'       | New               | HCP-110 | 4.7#                   | Approx. 7392'                 | Approx. 7392'                      |                                          |
| Liners       |              |                   |         |                        |                               |                                    |                                          |

MAK -16/2017

| TYPE         | Size (in) | Wellbore<br>Diameter (in) | Wall<br>Thickness<br>(in) | Burst Pressure (psi) | Max. Associated Surface Pressure (psi) | Cement<br>Type           | Cement Yield (cu. ft./k) |
|--------------|-----------|---------------------------|---------------------------|----------------------|----------------------------------------|--------------------------|--------------------------|
| Conductor    | 20"       | 30"                       | 0.25                      | 2120                 | 81                                     | Class A                  | 1.19/50% Excess          |
| Fresh Water  | 13 3/8"   | 17.5"                     | 0.380                     | 2740                 | 633                                    | Class A                  | 1.19/50% Excess          |
| Coal         | 9 5/8"    | 12 1/4"                   | 0.395                     | 3950                 | 1768                                   | Class A                  | 1.19/50% Excess          |
| Intermediate | 7"        | 8 3/4"                    | 0.317                     | 4360                 | 3250                                   | Class A                  | 1.20/15% Excess          |
| Production   | 5 1/2"    | 8 3/4"                    | 0.361                     | 12360                | 9500                                   | Class A                  | 1.20/15% Excess          |
| Tubing       | 2 3/8"    | 4.778"                    | 0.190                     |                      |                                        |                          |                          |
| Liners       |           |                           |                           |                      | Offic                                  | RECEIVED<br>e of Oil and | Gas                      |