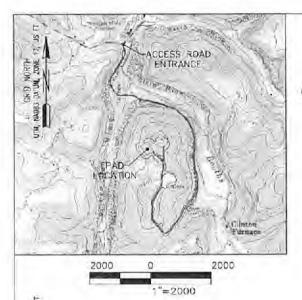

# STATE OF WEST VIRGINIA DEPARTMENT OF ENVIRONMENTAL PROTECTION, OFFICE OF OIL AND GAS WELL WORK PERMIT APPLICATION

| 1) Well Operator: SWN Product                                                | ion Co., LLC     | 49447757           | 061-Monong          | 5-Clinton              | 485- Morgantown |
|------------------------------------------------------------------------------|------------------|--------------------|---------------------|------------------------|-----------------|
|                                                                              |                  | Operator ID        | County              | District               | Quadrangle      |
| 2) Operator's Well Number: Relia                                             | nce Minerals N   | MON 6H Well Pa     | nd Name: Reliar     | nce Minera             | als PAD         |
| 3) Farm Name/Surface Owner: Re                                               | eliance Minerals | s, INC Public Ro   | ad Access: C/R      | 76/12                  |                 |
| 4) Elevation, current ground: 13                                             | 328.5' El        | evation, proposed  | l post-construction | on: 1328.5             | 5'              |
| 5) Well Type (a) Gas x Other                                                 | Oil              | Unc                | derground Storag    | e                      |                 |
| (b)If Gas Shallo                                                             | w X              | Deep               |                     |                        |                 |
| 6) Existing Pad: Yes or No yes                                               | ontal x          |                    | MAK                 | 7/6/201                | 7               |
| 7) Proposed Target Formation(s), I<br>Target Formation- Marcellus, Target To |                  |                    |                     |                        |                 |
| 8) Proposed Total Vertical Depth:                                            | 7392'            |                    |                     |                        |                 |
| 9) Formation at Total Vertical Dep                                           | E                | 5                  |                     | RECE<br>Office of O    |                 |
| 10) Proposed Total Measured Dep                                              | th: 19904'       |                    |                     | JUL 1                  |                 |
| 11) Proposed Horizontal Leg Leng                                             | th: 12081.81     | 1                  |                     |                        |                 |
| 12) Approximate Fresh Water Stra                                             |                  | 474'               |                     | WV Depa<br>Environment | al Protection   |
| 13) Method to Determine Fresh W<br>14) Approximate Saltwater Depths          |                  | rom nearby wat     | er wells and pet    | rophysics              |                 |
| 15) Approximate Coal Seam Deptl                                              | ns: 195'         |                    |                     |                        |                 |
| 16) Approximate Depth to Possible                                            | e Void (coal mi  | ne, karst, other): | None that we a      | are aware              | of.             |
| 17) Does Proposed well location of directly overlying or adjacent to an      | ontain coal sear |                    | No                  |                        |                 |
|                                                                              | Name:            |                    |                     | 1-1                    | 0.              |
|                                                                              | Depth:           |                    |                     |                        |                 |
|                                                                              | Seam:            |                    |                     |                        |                 |
|                                                                              | Owner:           |                    |                     |                        |                 |