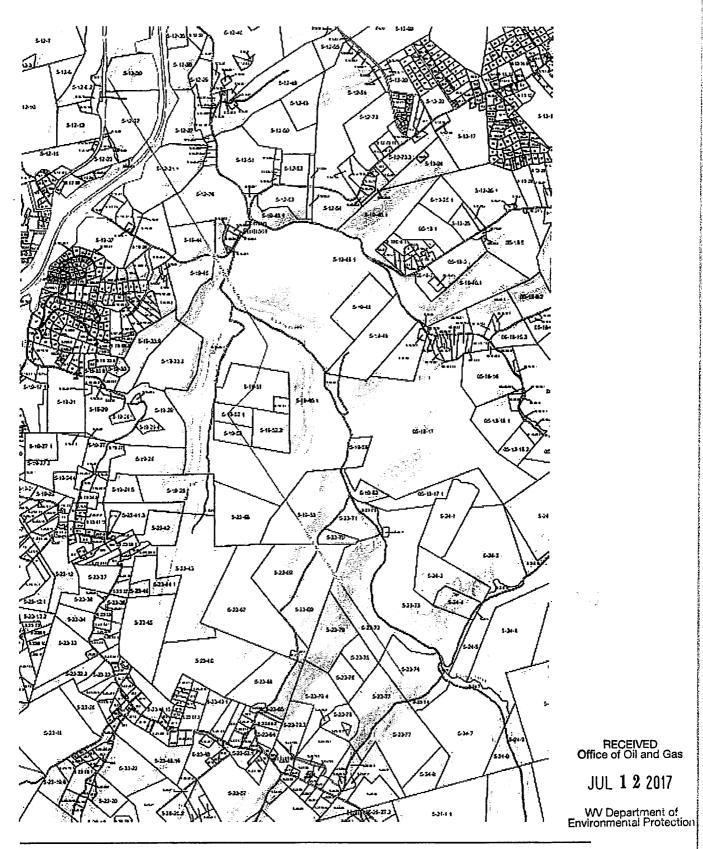

4706101786

API NO. 47- 61

OPERATOR WELL NO. Reliance Minerals MON 6H

Well Pad Name: Reliance Minerals PAD

# STATE OF WEST VIRGINIA DEPARTMENT OF ENVIRONMENTAL PROTECTION, OFFICE OF OIL AND GAS WELL WORK PERMIT APPLICATION

| 1) Well Operator: SWN Product                                                | ion Co., LLC     | 49447757           | 061-Monong          | 5-Clinton              | 485- Morgantown |
|------------------------------------------------------------------------------|------------------|--------------------|---------------------|------------------------|-----------------|
|                                                                              |                  | Operator ID        | County              | District               | Quadrangle      |
| 2) Operator's Well Number: Relia                                             | nce Minerals N   | MON 6H Well Pa     | nd Name: Reliar     | nce Minera             | als PAD         |
| 3) Farm Name/Surface Owner: Re                                               | eliance Minerals | s, INC Public Ro   | ad Access: C/R      | 76/12                  |                 |
| 4) Elevation, current ground: 13                                             | 328.5' El        | evation, proposed  | l post-construction | on: 1328.5             | 5'              |
| 5) Well Type (a) Gas x Other                                                 | Oil              | Unc                | derground Storag    | e                      |                 |
| (b)If Gas Shallo                                                             | w X              | Deep               |                     |                        |                 |
| 6) Existing Pad: Yes or No yes                                               | ontal x          |                    | MAK                 | 7/6/201                | 7               |
| 7) Proposed Target Formation(s), I<br>Target Formation- Marcellus, Target To |                  |                    |                     |                        |                 |
| 8) Proposed Total Vertical Depth:                                            | 7392'            |                    |                     |                        |                 |
| 9) Formation at Total Vertical Dep                                           | E                | 5                  |                     | RECE<br>Office of O    |                 |
| 10) Proposed Total Measured Dep                                              | th: 19904'       |                    |                     | JUL 1                  |                 |
| 11) Proposed Horizontal Leg Leng                                             | th: 12081.81     | 1                  |                     |                        |                 |
| 12) Approximate Fresh Water Stra                                             |                  | 474'               |                     | WV Depa<br>Environment | al Protection   |
| 13) Method to Determine Fresh W<br>14) Approximate Saltwater Depths          |                  | rom nearby wat     | er wells and pet    | rophysics              |                 |
| 15) Approximate Coal Seam Deptl                                              | ns: 195'         |                    |                     |                        |                 |
| 16) Approximate Depth to Possible                                            | e Void (coal mi  | ne, karst, other): | None that we a      | are aware              | of.             |
| 17) Does Proposed well location of directly overlying or adjacent to an      | ontain coal sear |                    | No                  |                        |                 |
|                                                                              | Name:            |                    |                     | 1-1                    | 0.              |
|                                                                              | Depth:           |                    |                     |                        |                 |
|                                                                              | Seam:            |                    |                     |                        |                 |
|                                                                              | Owner:           |                    |                     |                        |                 |