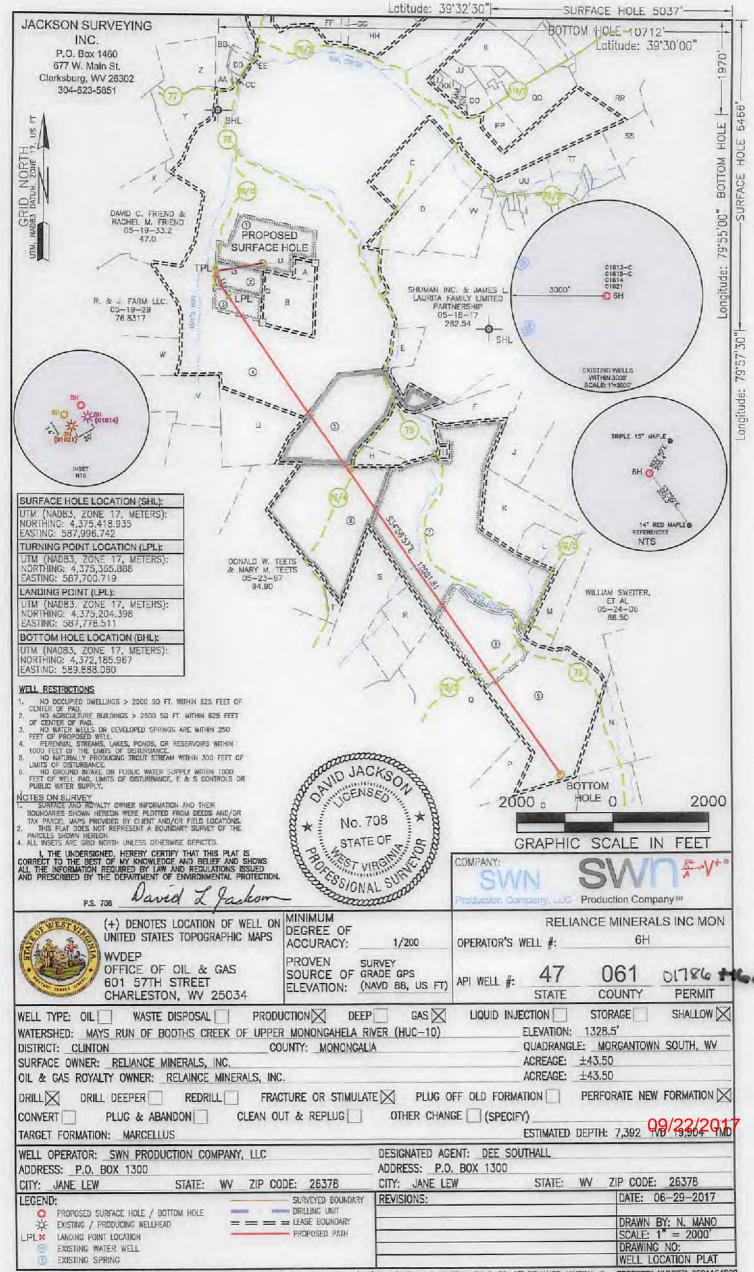

SWN has reviewed the area of the above mentioned well and discovered no shallow wells within 500' of the lateral. This well is situated on the Reliance Minerals' property, in Clinton District, Monongalia County, West Virginia.