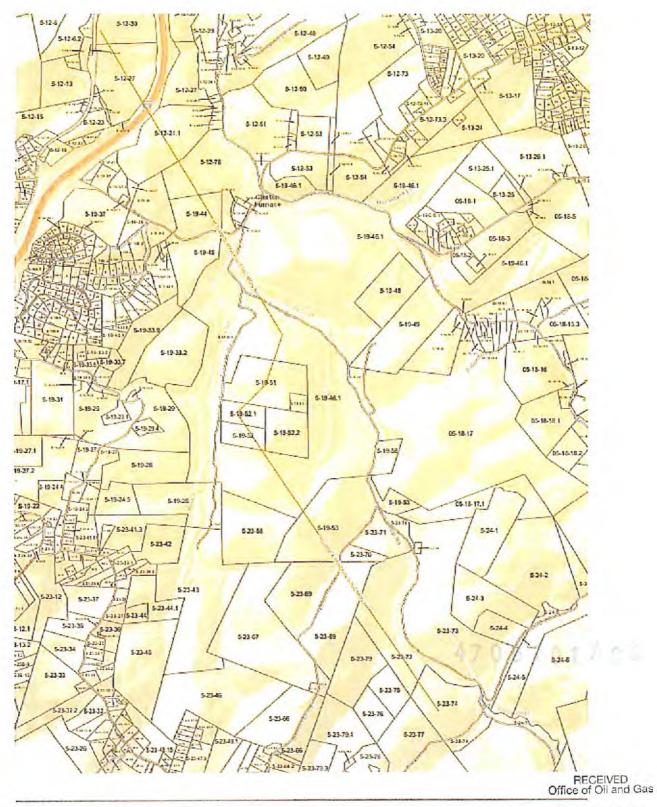

# STATE OF WEST VIRGINIA DEPARTMENT OF ENVIRONMENTAL PROTECTION, OFFICE OF OIL AND GAS WELL WORK PERMIT APPLICATION

| 1) Well Operator: SWN Product                                                | ion Co., LLC     | 49447757           | 061-Monong          | 5-Clinton              | 485- Morgantown |
|------------------------------------------------------------------------------|------------------|--------------------|---------------------|------------------------|-----------------|
|                                                                              |                  | Operator ID        | County              | District               | Quadrangle      |
| 2) Operator's Well Number: Relia                                             | nce Minerals N   | MON 6H Well Pa     | nd Name: Reliar     | nce Minera             | als PAD         |
| 3) Farm Name/Surface Owner: Re                                               | eliance Minerals | s, INC Public Ro   | ad Access: C/R      | 76/12                  |                 |
| 4) Elevation, current ground: 13                                             | 328.5' El        | evation, proposed  | l post-construction | on: 1328.5             | 5'              |
| 5) Well Type (a) Gas x Other                                                 | Oil              | Unc                | derground Storag    | e                      |                 |
| (b)If Gas Shallo                                                             | w X              | Deep               |                     |                        |                 |
| 6) Existing Pad: Yes or No yes                                               | ontal x          |                    | MAK                 | 7/6/201                | 7               |
| 7) Proposed Target Formation(s), I<br>Target Formation- Marcellus, Target To |                  |                    |                     |                        |                 |
| 8) Proposed Total Vertical Depth:                                            | 7392'            |                    |                     |                        |                 |
| 9) Formation at Total Vertical Dep                                           | E                | 5                  |                     | RECE<br>Office of O    |                 |
| 10) Proposed Total Measured Dep                                              | th: 19904'       |                    |                     | JUL 1                  |                 |
| 11) Proposed Horizontal Leg Leng                                             | th: 12081.81     | 1                  |                     |                        |                 |
| 12) Approximate Fresh Water Stra                                             |                  | 474'               |                     | WV Depa<br>Environment | al Protection   |
| 13) Method to Determine Fresh W<br>14) Approximate Saltwater Depths          |                  | rom nearby wat     | er wells and pet    | rophysics              |                 |
| 15) Approximate Coal Seam Deptl                                              | ns: 195'         |                    |                     |                        |                 |
| 16) Approximate Depth to Possible                                            | e Void (coal mi  | ne, karst, other): | None that we a      | are aware              | of.             |
| 17) Does Proposed well location of directly overlying or adjacent to an      | ontain coal sear |                    | No                  |                        |                 |
|                                                                              | Name:            |                    |                     | 1-1                    | 0.              |
|                                                                              | Depth:           |                    |                     |                        |                 |
|                                                                              | Seam:            |                    |                     |                        |                 |
|                                                                              | Owner:           |                    |                     |                        |                 |

SWN has reviewed the area of the above mentioned well and discovered no shallow wells within 500' of the lateral. This well is situated on the Reliance Minerals' property, in Clinton District, Monongalia County, West Virginia.