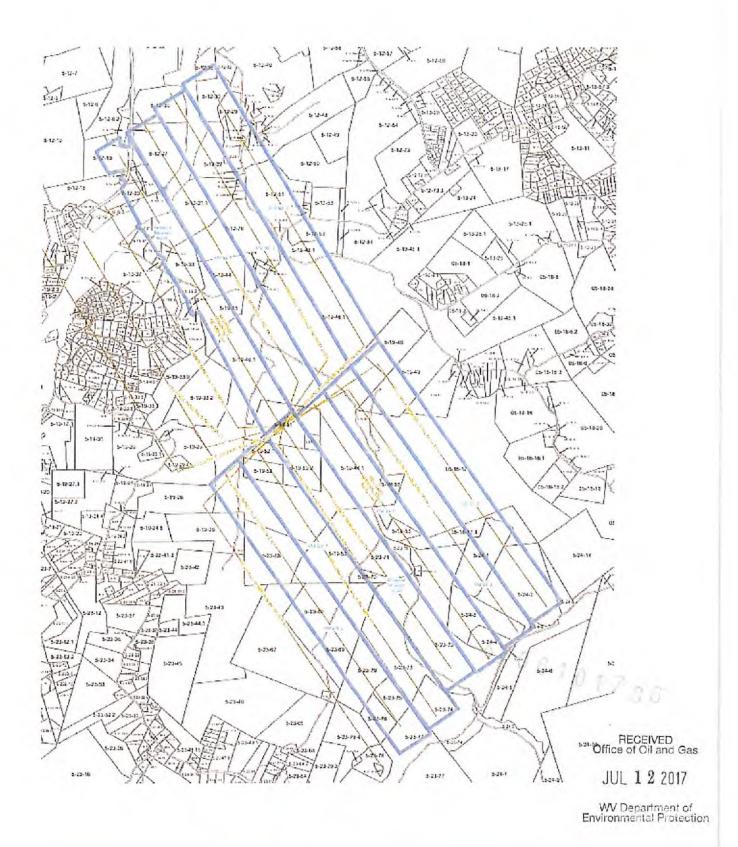

4706101786

API NO. 47- 61

OPERATOR WELL NO. Reliance Minerals MON 6H

Well Pad Name: Reliance Minerals PAD

# STATE OF WEST VIRGINIA DEPARTMENT OF ENVIRONMENTAL PROTECTION, OFFICE OF OIL AND GAS WELL WORK PERMIT APPLICATION

| 1) Well Operator: SWN Product                                                | ion Co., LLC     | 49447757           | 061-Monong          | 5-Clinton              | 485- Morgantown |
|------------------------------------------------------------------------------|------------------|--------------------|---------------------|------------------------|-----------------|
|                                                                              |                  | Operator ID        | County              | District               | Quadrangle      |
| 2) Operator's Well Number: Relia                                             | nce Minerals N   | MON 6H Well Pa     | nd Name: Reliar     | nce Minera             | als PAD         |
| 3) Farm Name/Surface Owner: Re                                               | eliance Minerals | s, INC Public Ro   | ad Access: C/R      | 76/12                  |                 |
| 4) Elevation, current ground: 13                                             | 328.5' El        | evation, proposed  | l post-construction | on: 1328.5             | 5'              |
| 5) Well Type (a) Gas x Other                                                 | Oil              | Unc                | derground Storag    | e                      |                 |
| (b)If Gas Shallo                                                             | w X              | Deep               |                     |                        |                 |
| 6) Existing Pad: Yes or No yes                                               | ontal x          |                    | MAK                 | 7/6/201                | 7               |
| 7) Proposed Target Formation(s), I<br>Target Formation- Marcellus, Target To |                  |                    |                     |                        |                 |
| 8) Proposed Total Vertical Depth:                                            | 7392'            |                    |                     |                        |                 |
| 9) Formation at Total Vertical Dep                                           | E                | 5                  |                     | RECE<br>Office of O    |                 |
| 10) Proposed Total Measured Dep                                              | th: 19904'       |                    |                     | JUL 1                  |                 |
| 11) Proposed Horizontal Leg Leng                                             | th: 12081.81     | 1                  |                     |                        |                 |
| 12) Approximate Fresh Water Stra                                             |                  | 474'               |                     | WV Depa<br>Environment | al Protection   |
| 13) Method to Determine Fresh W<br>14) Approximate Saltwater Depths          |                  | rom nearby wat     | er wells and pet    | rophysics              |                 |
| 15) Approximate Coal Seam Deptl                                              | ns: 195'         |                    |                     |                        |                 |
| 16) Approximate Depth to Possible                                            | e Void (coal mi  | ne, karst, other): | None that we a      | are aware              | of.             |
| 17) Does Proposed well location of directly overlying or adjacent to an      | ontain coal sear |                    | No                  |                        |                 |
|                                                                              | Name:            |                    |                     | 1-1                    | 0.              |
|                                                                              | Depth:           |                    |                     |                        |                 |
|                                                                              | Seam:            |                    |                     |                        |                 |
|                                                                              | Owner:           |                    |                     |                        |                 |