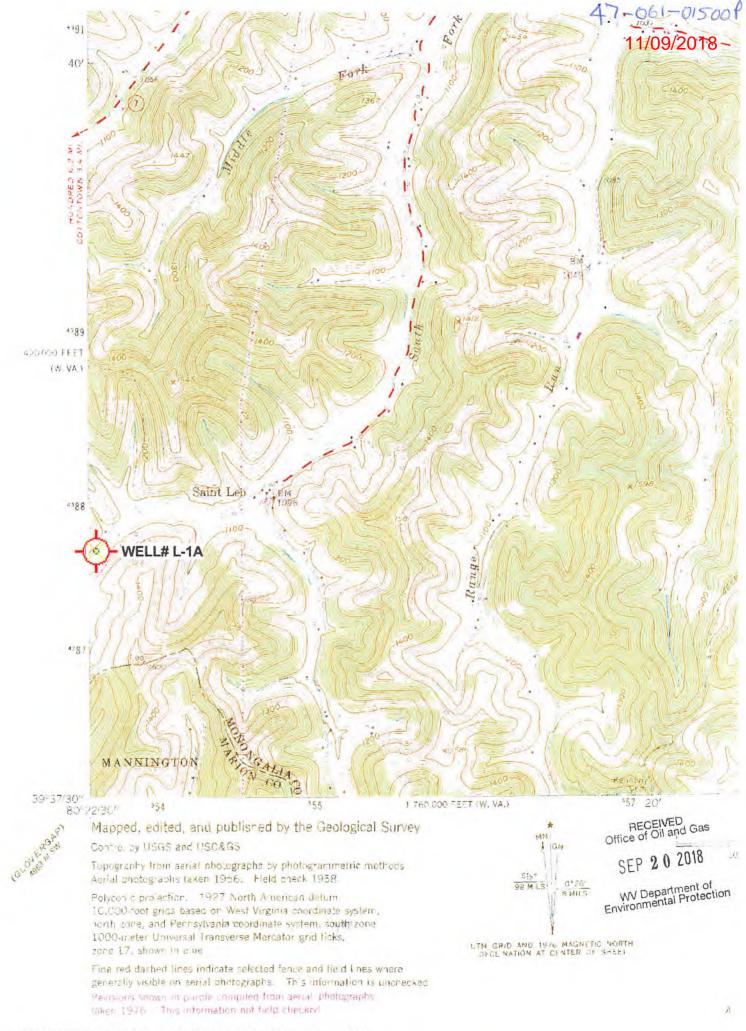

WW-4B Rev. 2/01

| 1) Date  | SEPTEM | BER 13 | ,   | 20 | 18    |  |
|----------|--------|--------|-----|----|-------|--|
| 2) Opera | tor's  |        |     |    |       |  |
| Well     | No.    | L-     | 14  |    |       |  |
| 3) API W | ell No | . 47-  | 061 | -  | 01500 |  |

#### STATE OF WEST VIRGINIA DEPARTMENT OF ENVIRONMENTAL PROTECTION OFFICE OF OIL AND GAS

|     | APPLICATION FOR A PERM                                    | AIT TO PLUG AND ABANDON                                     |
|-----|-----------------------------------------------------------|-------------------------------------------------------------|
| 4)  | Well Type: Oil/ Gas _X / Liquid                           | injection/ Waste disposal/                                  |
|     | (If "Gas, Production or Und                               | derground storage) Deep/ Shallow                            |
| 51  | Location: Elevation 1101.48'                              | Watershed South Fork of West Virginia Fork of Dunkard Creek |
|     | District Battelle                                         | County Monongalia Quadrangle WADESTOWN, WV,PA 7.5           |
| 6)  | Well Operator CONSOLIDATION COAL COMPANY                  | 7) Designated Agent DAVID RODDY                             |
|     | Address 1 BRIDGE STREET                                   | Address 1 BRIDGE STREET                                     |
|     | MONONGAH, WV 26554                                        | MONONGAH, WV 26554                                          |
|     | Name Gayne J. Knitowski Address P.O. Box 108              | NameAddress                                                 |
|     | Address P.O. Box 108 Gormania, WV 26720                   | Address                                                     |
| .0) | Work Order: The work order for the mann SEE EXHIBIT No. 1 | ner of plugging this well is as follows:                    |

Notification must be given to the district oil and gas inspector 24 hours before permitted work can commence.

Work order approved by inspector Hayned KD

Date 9/27/2018

47-061-01500 P 11/09/2018