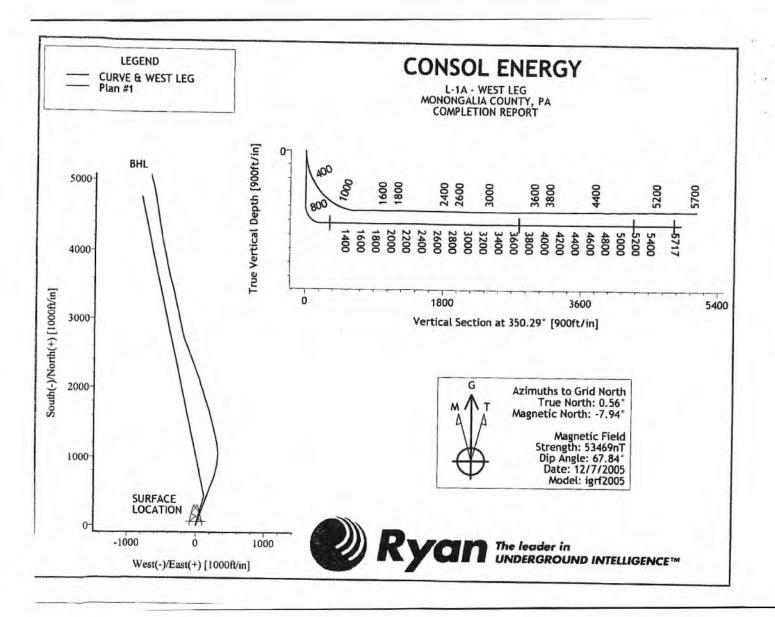

#### **EXHIBIT NO. 1 CBM**

Consolidation Coal Company will utilize the following methods to plug Horizontally drilled CBM

1. Attempt to pull all free casing on the L-1A access hole. od a win 1/2x String weight
2. Set bridge plug above the L-1A curve, 750'.
3. Cement L-1-A access hole.

3. Cement L-1-A access hole to surface

4. INSTALL MARKER PER WY STATE CODE,