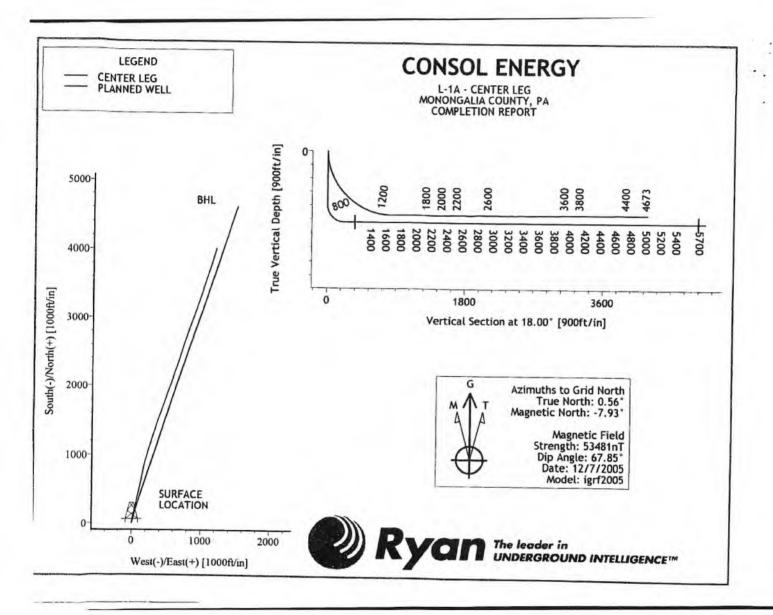

| 4516.00  | 90.40       | 17.60       | 939.63   | 3491,22   | 1149.35   | 3675.52    | 2.96             | 3675.55    | 18.22       |                |
|        | 4547.00  | 90.20       | 17.50       | 939.47   | 3520.78   | 1158.70   | 3706.52    | 0.72             | 3706.54    | 18.22       |                |
|        | 4580.00  | 90.10       | 17.10       | 939.39   | 3552.29   | 1168.52   | 3739.52    | 1.25             | 3739.54    | 18.21       |                |
| 114    | 4612.00  | 89.80       | 17.00       | 939,41   | 3582.88   | 1177.90   | 3771.51    | 0.99             | 3771.53    | 18.20       |                |
| 115    | 4673.00  | 89.80       | 17.00       | 939,63   | 3641.21   | 1195.73   | 3832.50    | 0.00             | 3832.52    | 18.18       |                |



Ryan :---

11/5/2005

Company: CONSOL ENERGY.
Field: MONONGALIA COUNTY.
Skie: L-1A.
Well: WELL 11-A.
Wellpath: CURVE & WEST: LEG. Date::: 12/7/2005 Time: 14/43:17 Page: 1
Co-ordinate(NE) Reference: Sife: L-1A, Grid North
Vertical (TVD) Reference: SITE 0.0
Section (VS) Reference: Well (0 CON,0,00E,350,29Azi)
Survey Calculation Method: Minimum Curvature: Db: Sybase

AS DRILLED Start Date:

Company: RYAN ENERGY TECHNOLOGIES Engineer: Tool:

Driller Tled-to: From Surface

| ٥. |   |    |   |
|----|---|----|---|
| 31 | ш | νc | v |

| Sw         | /cy     |        |        |               |                     |                    |                |               |                                                                                                               |                |