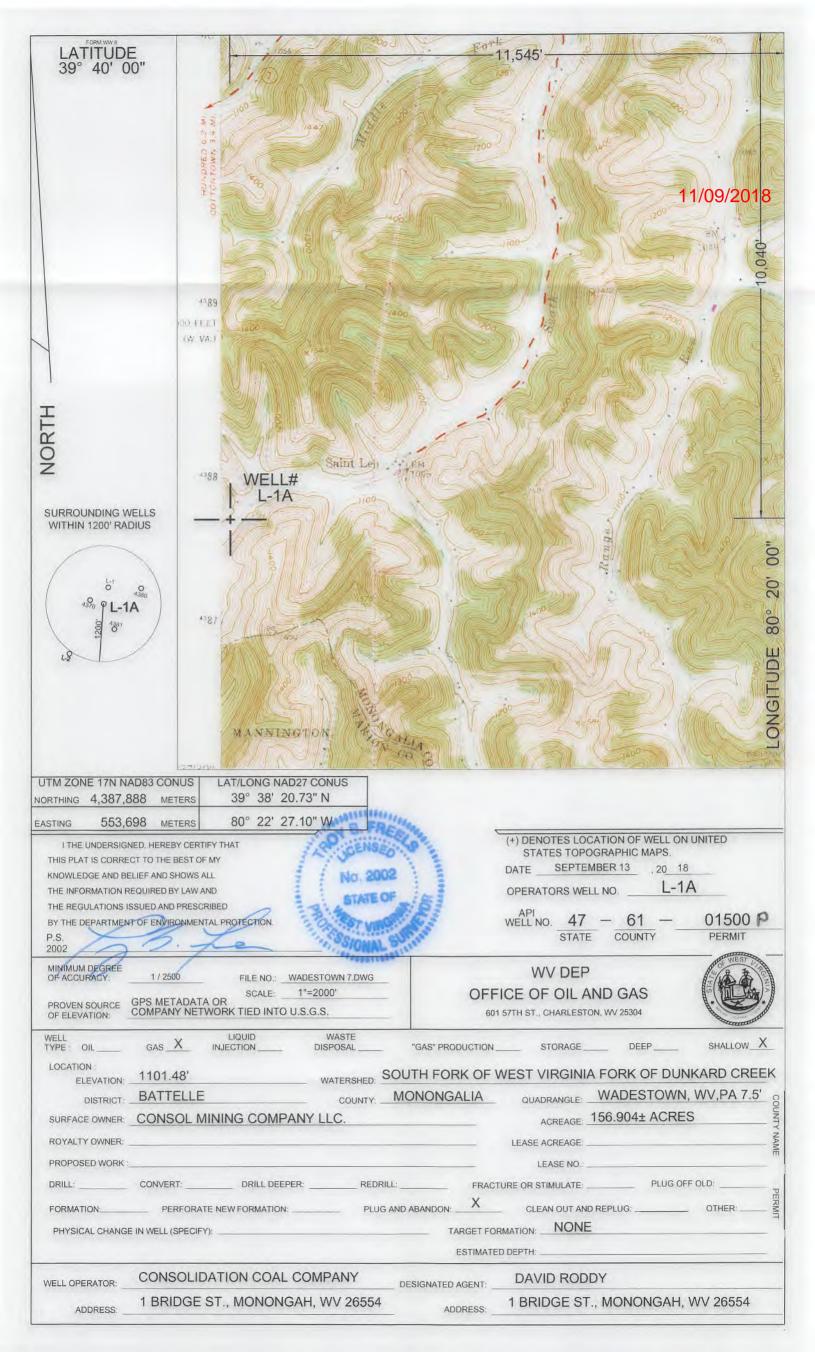

WW-4B Rev. 2/01

| 1) Date  | SEPTEM | BER 13 | ,   | 20 | 18    |  |
|----------|--------|--------|-----|----|-------|--|
| 2) Opera | tor's  |        |     |    |       |  |
| Well     | No.    | L-     | 14  |    |       |  |
| 3) API W | ell No | . 47-  | 061 | -  | 01500 |  |

#### STATE OF WEST VIRGINIA DEPARTMENT OF ENVIRONMENTAL PROTECTION OFFICE OF OIL AND GAS

|     | APPLICATION FOR A PERM                                    | AIT TO PLUG AND ABANDON                                     |
|-----|-----------------------------------------------------------|-------------------------------------------------------------|
| 4)  | Well Type: Oil/ Gas _X / Liquid                           | injection/ Waste disposal/                                  |
|     | (If "Gas, Production or Und                               | derground storage) Deep/ Shallow                            |
| 51  | Location: Elevation 1101.48'                              | Watershed South Fork of West Virginia Fork of Dunkard Creek |
|     | District Battelle                                         | County Monongalia Quadrangle WADESTOWN, WV,PA 7.5           |
| 6)  | Well Operator CONSOLIDATION COAL COMPANY                  | 7) Designated Agent DAVID RODDY                             |
|     | Address 1 BRIDGE STREET                                   | Address 1 BRIDGE STREET                                     |
|     | MONONGAH, WV 26554                                        | MONONGAH, WV 26554                                          |
|     | Name Gayne J. Knitowski Address P.O. Box 108              | NameAddress                                                 |
|     | Address P.O. Box 108 Gormania, WV 26720                   | Address                                                     |
| .0) | Work Order: The work order for the mann SEE EXHIBIT No. 1 | ner of plugging this well is as follows:                    |

Notification must be given to the district oil and gas inspector 24 hours before permitted work can commence.

Work order approved by inspector Hayned KD

Date 9/27/2018

47-061-01500 P 11/09/2018