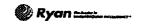

#### **EXHIBIT NO. 1 CBM**

Consolidation Coal Company will utilize the following methods to plug Horizontally drilled CBM

1. Attempt to pull all free casing on the L-1A access hole. od a win 1/2x String weight
2. Set bridge plug above the L-1A curve, 750'.
3. Cement L-1-A access hole.

3. Cement L-1-A access hole to surface

4. INSTALL MARKER PER WY STATE CODE,