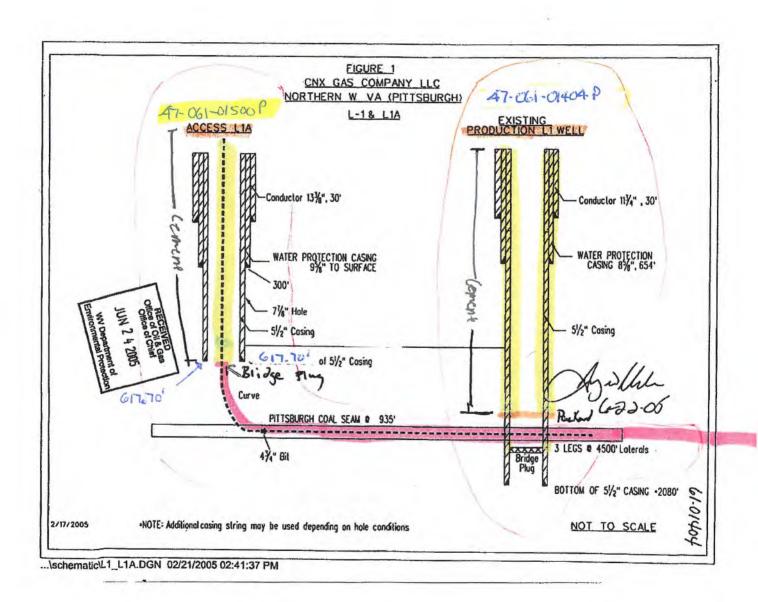

#### **EXHIBIT NO. 1 CBM**

Consolidation Coal Company will utilize the following methods to plug Horizontally drilled CBM

1. Attempt to pull all free casing on the L-1A access hole. od a win 1/2x String weight
2. Set bridge plug above the L-1A curve, 750'.
3. Cement L-1-A access hole.

3. Cement L-1-A access hole to surface

4. INSTALL MARKER PER WY STATE CODE,