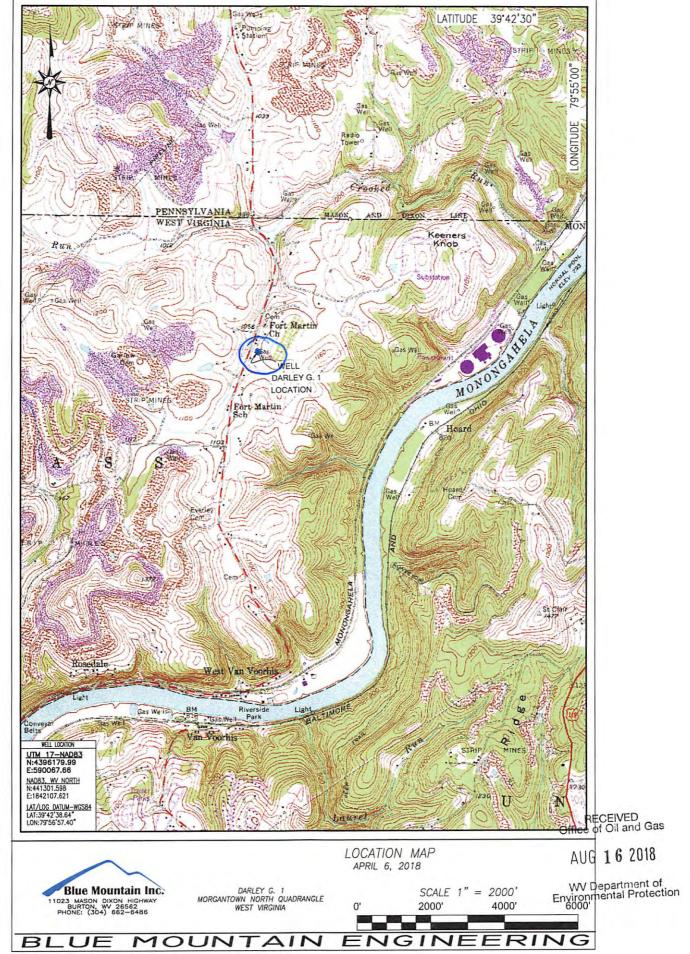

## STATE OF WEST VIRGINIA DEPARTMENT OF ENVIRONMENTAL PROTECTION OFFICE OF OIL AND GAS

|    | (If "Gas, Production $X$ or                                            | Underground storage) Deep/ Shallow X                                                              |
|----|------------------------------------------------------------------------|---------------------------------------------------------------------------------------------------|
| 5) | Location: Elevation 1088'                                              | Watershed UPPER MONONGAHELA RIVER                                                                 |
| ,  | District CASS                                                          | County Monongalia Quadrangle Morgantown nth                                                       |
| 5) | Well Operator Noumenon Corporation                                     | 7) Designated Agent Michael Shuman                                                                |
| ,  | Address 2461 Mason Dixon Hwy                                           | Address 2461 Mason Dixon Hwy                                                                      |
|    | Core, WV 26541                                                         | Core, WV 26541                                                                                    |
| )  | Oil and Gas Inspector to be notified Name Gayne Knitowski              | 9) Plugging Contractor Name Noumenon Corporation                                                  |
|    | Address PO Box 108                                                     | Address 2461 Mason Dixon Hwy                                                                      |
|    | Gormania, WV 26720                                                     | Core, WV 26541                                                                                    |
| 5  | See Attached Detailed Work Order All free casing will be pulled, any r | emaining casing will be ripped.                                                                   |
| 5  | See Attached Detailed Work Orde                                        | emaining casing will be ripped.  w of the stone weekt                                             |
| 5  | See Attached Detailed Work Order All free casing will be pulled, any r | emaining casing will be ripped.  w of the strug west                                              |
| 5  | See Attached Detailed Work Order All free casing will be pulled, any r | emaining casing will be ripped.  w of 11/2x strug west                                            |
| 5  | See Attached Detailed Work Order All free casing will be pulled, any r | emaining casing will be ripped.  w of 11/2 strug west  RECEIVED Office of Oil and Gas AUG 16 2018 |
| 5  | See Attached Detailed Work Order All free casing will be pulled, any r | emaining casing will be ripped.  w of 11/2x strug west                                            |

SITE PREPARATION: WELL SITE AND ACCESS TO WELL WILL REQUIRE REMOVAL OF SMALL TREES AND UNDERBRUSH. BRUSH WILL BE CHIPPED AND MULCHED ON SITE. SEDIMENT CONTROL BARRIERS WILL BE INSTALLED PRIOR TO ANY EXCAVATION WORK AND AS NECESSARY ALONG THE PLUGGING PROCESS. ACCESS ROAD WILL REQUIRE CULVERT IN DITCH COMING OFF OF FORT MARTIN ROAD. CULVERT WILL BE CHOKED IN WITH STONE AND LEFT AFTER COMPLETION UNLESS PROPERTY OWNER REQUESTS REMOVAL.