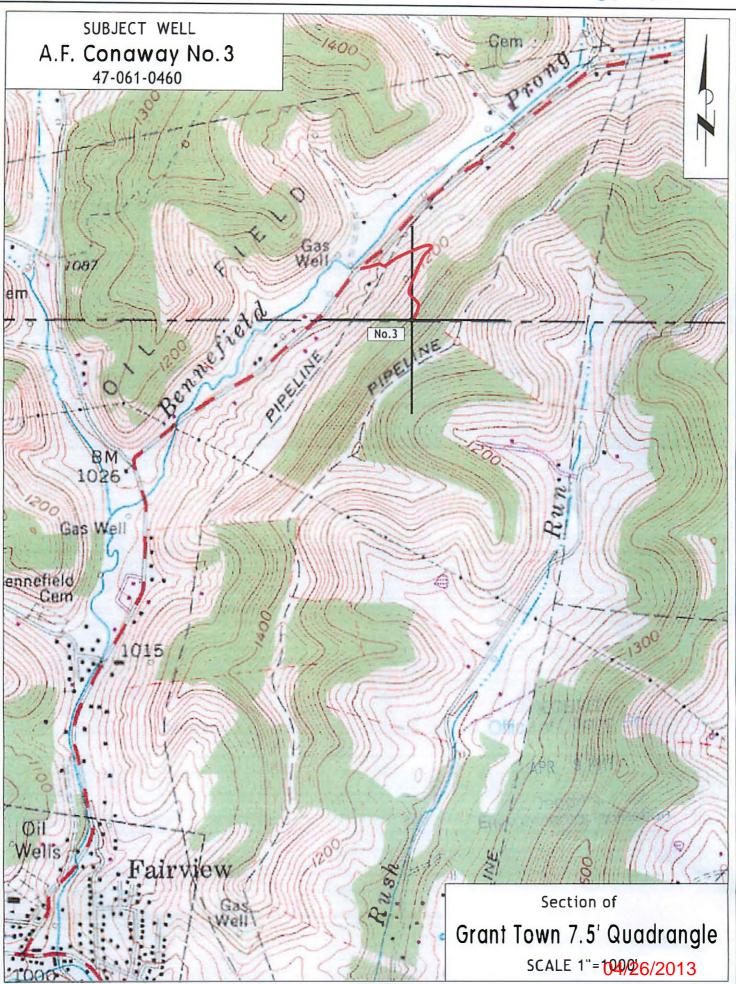

## West Virginia Department of Environmental Protection Office of Oil & Gas WELL LOCATION FORM: GPS

|                                                                                                                                     | 7-061 - 0460                                                                                                                                                                                                                                                                                                | WELL NO:                                                                           | No.3   |
|-------------------------------------------------------------------------------------------------------------------------------------|-------------------------------------------------------------------------------------------------------------------------------------------------------------------------------------------------------------------------------------------------------------------------------------------------------------|------------------------------------------------------------------------------------|--------|
| FARM NAME:                                                                                                                          | A.F. Conaway                                                                                                                                                                                                                                                                                                |                                                                                    |        |
| RESPONSIBLE PARTY                                                                                                                   | NAME: HG Energy, LLC                                                                                                                                                                                                                                                                                        |                                                                                    |        |
| COUNTY:                                                                                                                             | Monongalia                                                                                                                                                                                                                                                                                                  | DISTRICT:                                                                          | Clay   |
| QUADRANGLE:                                                                                                                         | Grant Town 7.5'                                                                                                                                                                                                                                                                                             |                                                                                    |        |
| SURFACE OWNER:                                                                                                                      | Albert & Terry Conaway                                                                                                                                                                                                                                                                                      |                                                                                    |        |
| ROYALTY OWNER:                                                                                                                      | HG Energy LLC et al.                                                                                                                                                                                                                                                                                        |                                                                                    |        |
| UTM GPS NORTHING:                                                                                                                   | 4,384,876                                                                                                                                                                                                                                                                                                   |                                                                                    |        |
| UTM GPS EASTING:                                                                                                                    | 565,867                                                                                                                                                                                                                                                                                                     | GPS ELEVATION:                                                                     | 401 m. |
| The Responsible Party na                                                                                                            |                                                                                                                                                                                                                                                                                                             |                                                                                    |        |
| preparing a new well loca<br>Oil & Gas will not accept<br>1. Datum: N<br>height abo<br>2. Accuracy                                  | and above has chosen to submit GPS<br>ation plat for a plugging permit on the<br>t GPS coordinates that do not meet the<br>AD 1983, Zone:17 North, Coordinate<br>ove mean sea level (MSL) - meters.<br>to Datum - 3.05 meters<br>ection Method:<br>GPSPost Processed Differential<br>Real-Time Differential | above well. The Office o<br>e following requirements:<br>e Units: meters, Altitude |        |
| preparing a new well loca<br>Oil & Gas will not accept<br>1. Datum: N<br>height abo<br>2. Accuracy<br>3. Data Collo<br>Survey Grade | ation plat for a plugging permit on the<br>t GPS coordinates that do not meet the<br>AD 1983, Zone:17 North, Coordinate<br>ove mean sea level (MSL) - meters.<br>to Datum - 3.05 meters<br>ection Method:<br>GPSPost Processed Differential                                                                 | above well. The Office o<br>e following requirements:<br>e Units: meters, Altitude |        |