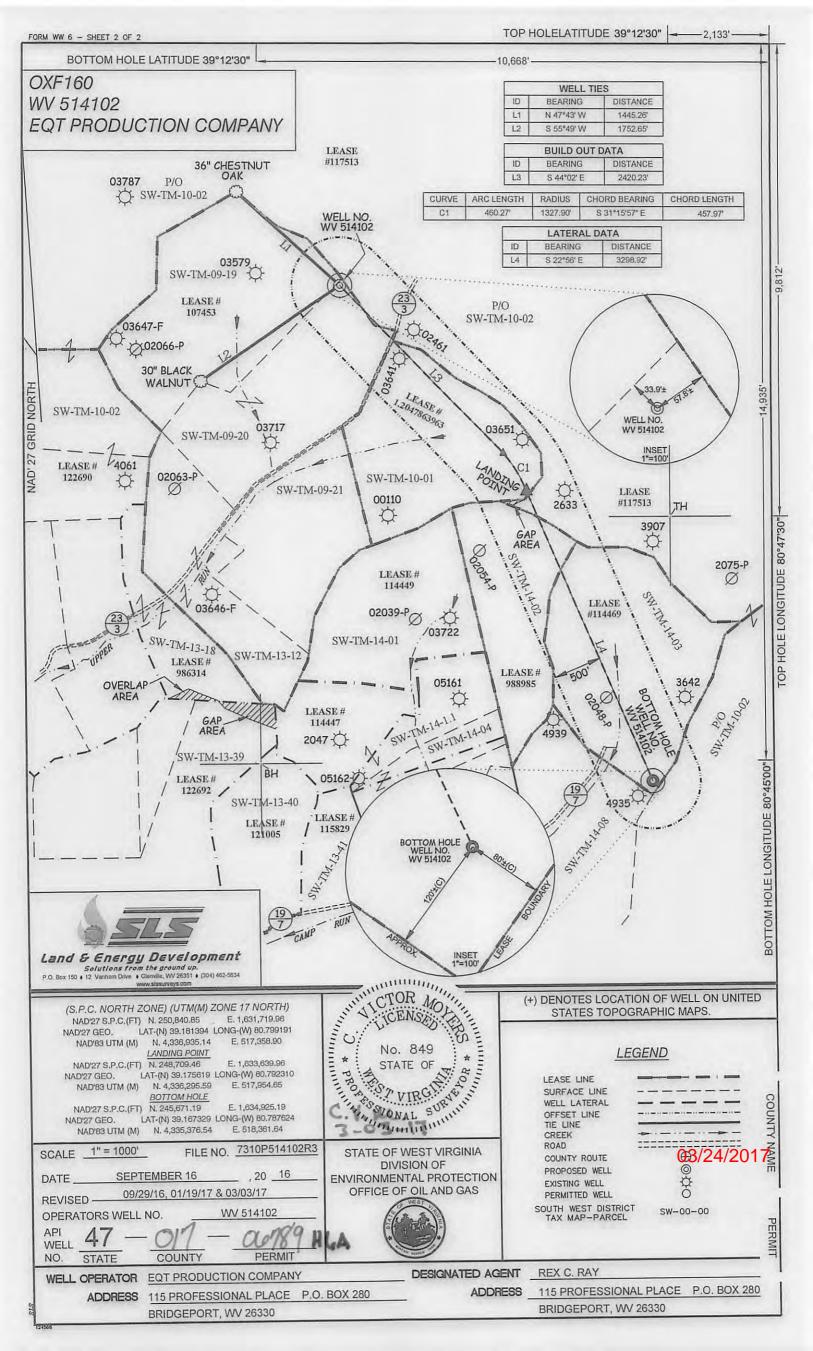

| API NO. 47-017 - 06789   |  |
|--------------------------|--|
| OPERATOR WELL NO. 514102 |  |
| Well Pad Name: OXF160    |  |

PAFISIET

FEB 2 1 2017

WV Department of Environment entire Protection

| WW-6B   |
|---------|
| (04/15) |

API NO. 47-017 - 06789

OPERATOR WELL NO. 514102

Well Pad Name: OXF160

API NO. 47- 017 - 06789 OPERATOR WELL NO. 514102 Well Pad Name: OXF160

| 19) Describe proposed well work, including the drilling and plugging back of any pilot |
|----------------------------------------------------------------------------------------|
|----------------------------------------------------------------------------------------|