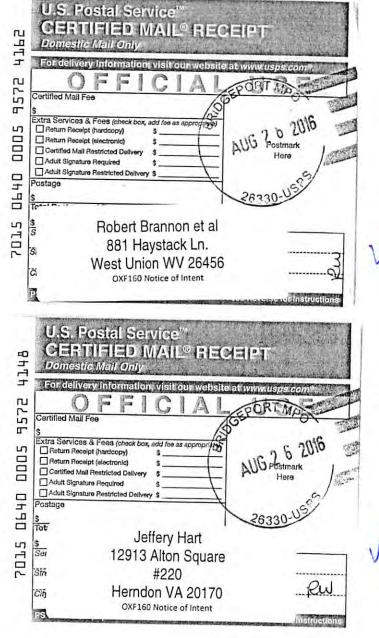

Upon approval of this plan, EQT will notify these operators, via letter, of the hydraulic fracturing schedule for these wells. A copy of this letter is included in **Attachment B**.

The letter provides recommendations to these conventional operators to 1) increase their monitoring of their wells during that time period, 2) ensure that their well head equipment is sound, and 3) provide immediate notification to EQT and the OOG in the event of any changes in their well conditions.

Specifically, the letter recommends that conventional well operators conduct the following activities during and after fracturing operations:

- 1. Inspect their surface equipment prior to fracturing to establish integrity and establish pre-frac well conditions
- 2. Observe wells closely during and after fracturing and monitor for abnormal increases in water, gas or pressure
- 3. Inspect or install master valves rated to 3,000 psi or other necessary equipment for wellhead integrity
- 4. Notify the OOG and EQT if any changes in water, gas production, pressure, or other anomalies are identified