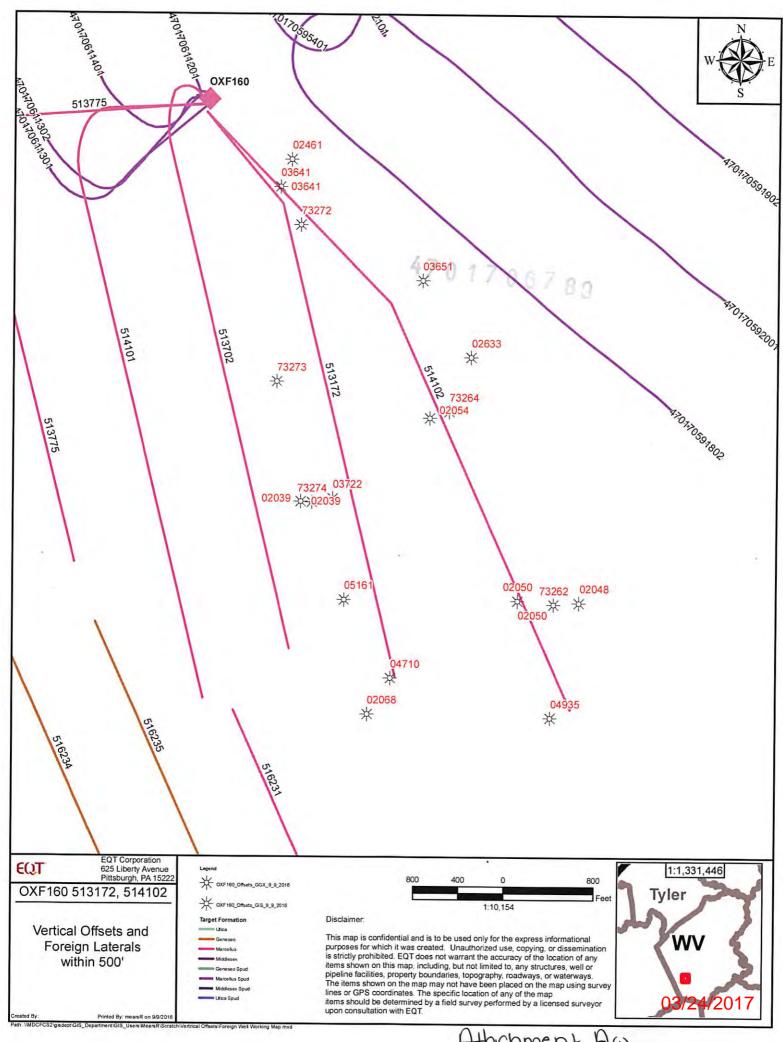

#### 1. Communications with Conventional Well Operators

EQT, using available data (WV Geological Survey, WVDEP website, and IHS data service), has identified all known conventional wells and well operators within 500 feet of this pad and the lateral sections. A map showing these wells along with a list of the wells and operators is included in **Attachment A**.

Atlachment Am

| WellID       | WellStatus | Comp Date  | FmatTD                    | Permit | Operator                                   | Longitude | Latitude | TargetFm    | DatumEleva | TotalDepth |
|--------------|------------|------------|---------------------------|--------|--------------------------------------------|-----------|----------|-------------|------------|------------|
| 470170204800 | 000 GAS    | 5/18/1918  |                           | 02048  | EPC                                        | -80.7876  | 39.1695  |             | Ō          | -1944      |
| 470170246100 | 000 GAS    | 9/6/1979   | DEVONIAN /SD/             | 02461  | MURVIN & MEIER OIL COMPANY                 | -80.7966  | 39.1802  | BEREA       | 1230       | 2636       |
| 470170263300 | 000 GAS    | 6/25/1980  | DEVONIAN /SD/             | 02633  | LUCAS WELL SERVICE INCORPORATED            | -80.7910  | 39.1754  | GORDON /SD/ | 1320       | 2795       |
| 470170364100 | 000 GAS    | 6/18/1988  | B DEVONIAN /SD/           | 03641  | TERM ENERGY                                | -80.7970  | 39.1795  | ALEXANDER   | 1220       |            |
| 470170364100 | 001 GAS-WO | 10/3/2002  | 2 BRADFORD                | 03641  | TERM ENERGY                                | -80.7970  | 39.1795  | BRADFORD    | 1220       |            |
| 470170365100 | 000 GAS    | 7/28/1988  | B DEVONIAN /SD/           | 03651  | TERM ENERGY                                | -80.7925  | 39,1772  | ALEXANDER   | 1195       | 5247       |
| 170170372200 | 000 GAS    | 6/24/1989  | DEVONIAN /SD/             | 03722  | TERM ENERGY                                | -80.7953  | 39.1720  | ALEXANDER   | 1031       | 5094       |
| 70170516100  | 000 GAS    | 6/28/2006  | GORDON /SD/               | 05161  | KEY OIL COMPANY                            | -80.7949  |          | GORDON      | 1100       |            |
| 70170493500  | 000 GAS    | 3/5/2005   | GORDON                    | 04935  | KEY OIL COMPANY                            | -80.7885  | 39.1667  | GORDON      | 1203       | 5.47.1.30  |
| 70170471000  | 000 GAS    | 1/27/2003  | B DEVONIAN UPPER /SERIES/ | 04710  | KEY OIL COMPANY                            | -80.7935  | 39.1677  | ALEXANDER   | 1206       |            |
| 70177326400  | 000 UNKWN  |            |                           | 73264  | UNKNOWN                                    | -80.7917  | 39.1741  |             | 0          | 0          |
| 170177327200 | DOO UNKWN  |            |                           | 73272  | UNKNOWN                                    | -80.7963  | 39.1786  |             | 0          | 0          |
| 70177327300  | 000 UNKWN  |            |                           | 73273  | UNKNOWN                                    | -80.7971  | 39.1748  |             | 0          | 0          |
| 70177327400  | DOO UNKWN  |            |                           | 73274  | <b>EQUITABLE RESOURCES EXPLORATION INC</b> | -80.7960  | 39.1719  |             | 0          | 0          |
| 70177326200  | 000 UNKWN  |            |                           | 73262  | UNKNOWN                                    | -80.7884  | 39.1694  |             | 0          | 0          |
| 70170205400  | 000 ABD-GW | 6/1/1996   | WEIR /SD/                 | 02054  | UNKNOWN                                    | -80.7923  | 39.1739  | WEIR /SD/   | 1247       | 2795       |
| 170170203900 | 000 ABD-GW | 4/29/1917  | BIG INJUN                 | 02039  | EQUITABLE GAS COMPANY                      | -80.7963  | 39.1719  | BIG INJUN   | 1037       | 1795       |
| 170170203900 | 001 ABD-GW | 10/17/1926 | GORDON                    | 02039  | <b>EQUITABLE PRODUCTION COMPANY</b>        | -80.7963  | 39.1719  | GORDON      | 1037       | 2453       |
| 70170205000  | 000 ABD-GW | 6/18/1918  | BIG INJUN                 | 02050  | EQUITABLE GAS COMPANY                      | -80.7895  | 39.1695  | BIG INJUN   | 1066       | 1823       |
| 170170205000 | 001 ABD-GW | 10/24/1926 | BIG INJUN                 | 02050  | EQT PRODUCTION COMPANY                     | -80.7895  | 39.1695  | BIG INJUN   | 1066       | 1944       |
| 70170206800  | 000 GAS    | 3/2/1920   | BIG INJUN                 | 02068  | EQT PRODUCTION COMPANY                     | -80.7942  | 39.1668  | BIG INJUN   | 1035       | 1833       |