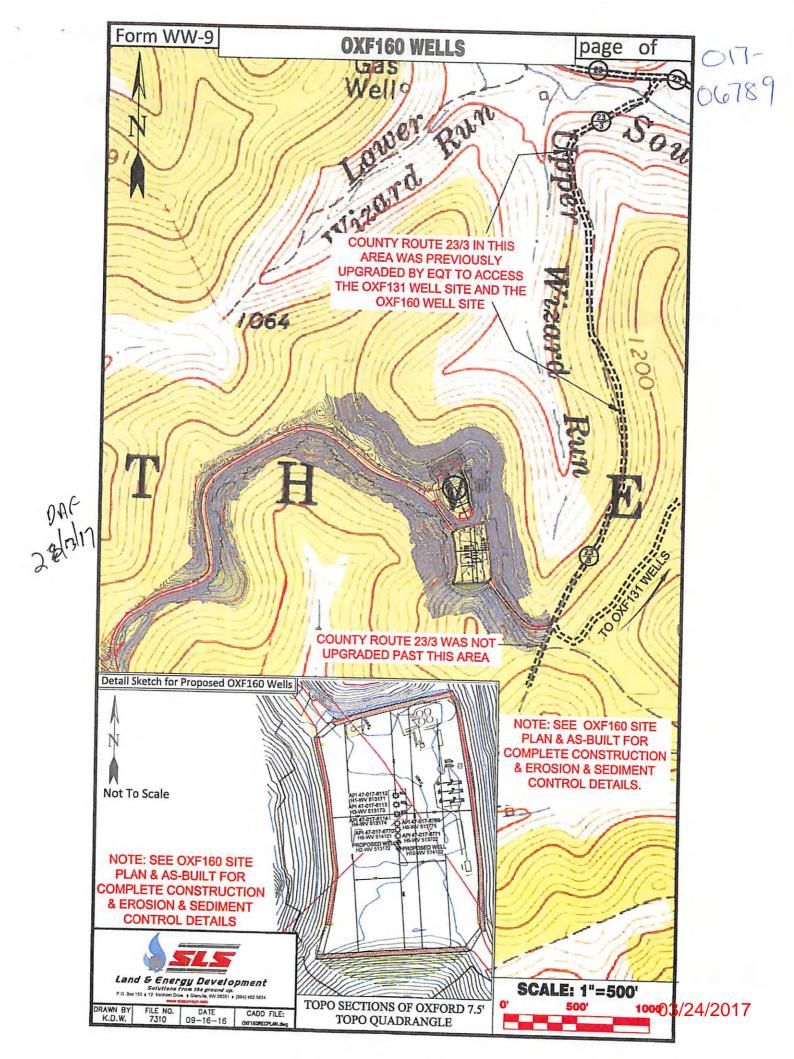

PAFISIET

FEB 2 1 2017

WV Department of Environment entire Protection

| WW-6B   |
|---------|
| (04/15) |

API NO. 47-017 - 06789

OPERATOR WELL NO. 514102

Well Pad Name: OXF160