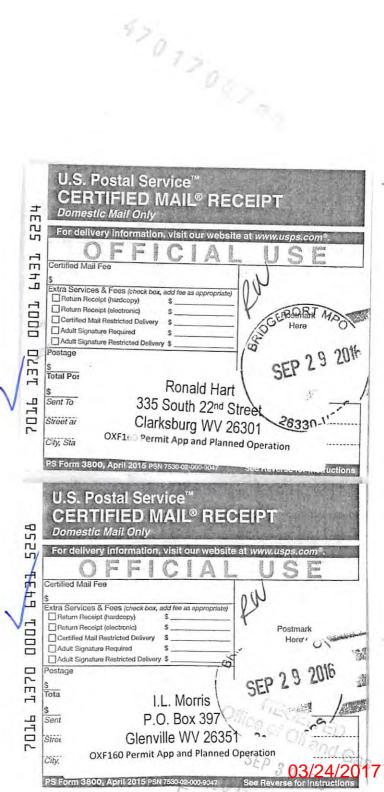

Operator's Well Number: 514102

Farm Name: HART, RONALD & JEFFERY U.S. WELL NUMBER: 47-017-06789-00-00

Horizontal 6A / New Drill

Date Issued: 3/20/2017

Promoting a healthy environment.

| API Number: |  |
|-------------|--|
|             |  |

Upon approval of this plan, EQT will notify these operators, via letter, of the hydraulic fracturing schedule for these wells. A copy of this letter is included in **Attachment B**.

The letter provides recommendations to these conventional operators to 1) increase their monitoring of their wells during that time period, 2) ensure that their well head equipment is sound, and 3) provide immediate notification to EQT and the OOG in the event of any changes in their well conditions.