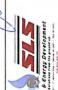

- 21) Total Area to be disturbed, including roads, stockpile area, pits, etc., (acres): 16.9
- 22) Area to be disturbed for well pad only, less access road (acres): 7.5
- 23) Describe centralizer placement for each casing string:
- Surface: Bow spring centralizers One centralizer at the shoe and one spaced every 500'.
- Intermediate: Bow spring centralizers One centralizer at the shoe and one spaced every 500'.
- Production: One solid body centralizer spaced every joint from production casing shoe to KOP

25) Proposed borehole conditioning procedures:

Surface: Circulate hole clean while rotating & reciprocating the drill string until cuttings diminish at surface. Intermediate: Circulate hole clean while rotating & reciprocating the drill string until cuttings # Total PED surface.

Office of Oil and Gas Production: Pump marker sweep with nut plug to determine actual hole washout. Calculate a gauge notes bottoms up volume. Perform a cleanup cycle by pumping 3-5 bottoms up or until the shakers are clean Check volume of cuttings coming across the shakers every 15 minutes.