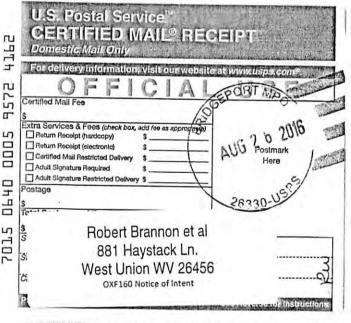

Upon approval of this plan, EQT will notify these operators, via letter, of the hydraulic fracturing schedule for these wells. A copy of this letter is included in **Attachment B**.

The letter provides recommendations to these conventional operators to 1) increase their monitoring of their wells during that time period, 2) ensure that their well head equipment is sound, and 3) provide immediate notification to EQT and the OOG in the event of any changes in their well conditions.

Specifically, the letter recommends that conventional well operators conduct the following activities during and after fracturing operations:

- 1. Inspect their surface equipment prior to fracturing to establish integrity and establish pre-frac well conditions
- 2. Observe wells closely during and after fracturing and monitor for abnormal increases in water, gas or pressure
- 3. Inspect or install master valves rated to 3,000 psi or other necessary equipment for wellhead integrity
- 4. Notify the OOG and EQT if any changes in water, gas production, pressure, or other anomalies are identified