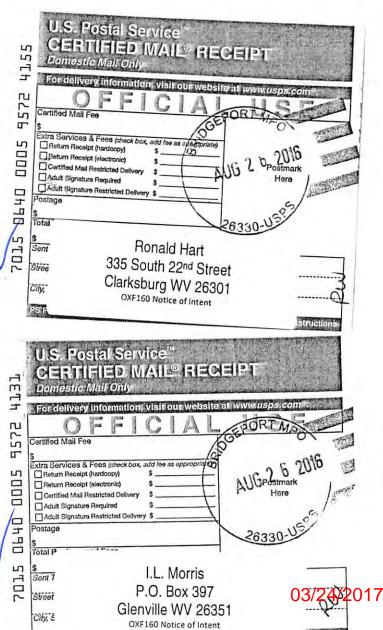

Upon approval of this plan, EQT will notify these operators, via letter, of the hydraulic fracturing schedule for these wells. A copy of this letter is included in **Attachment B**.

The letter provides recommendations to these conventional operators to 1) increase their monitoring of their wells during that time period, 2) ensure that their well head equipment is sound, and 3) provide immediate notification to EQT and the OOG in the event of any changes in their well conditions.

Specifically, the letter recommends that conventional well operators conduct the following activities during and after fracturing operations:

- 1. Inspect their surface equipment prior to fracturing to establish integrity and establish pre-frac well conditions
- 2. Observe wells closely during and after fracturing and monitor for abnormal increases in water, gas or pressure
- 3. Inspect or install master valves rated to 3,000 psi or other necessary equipment for wellhead integrity
- 4. Notify the OOG and EQT if any changes in water, gas production, pressure, or other anomalies are identified