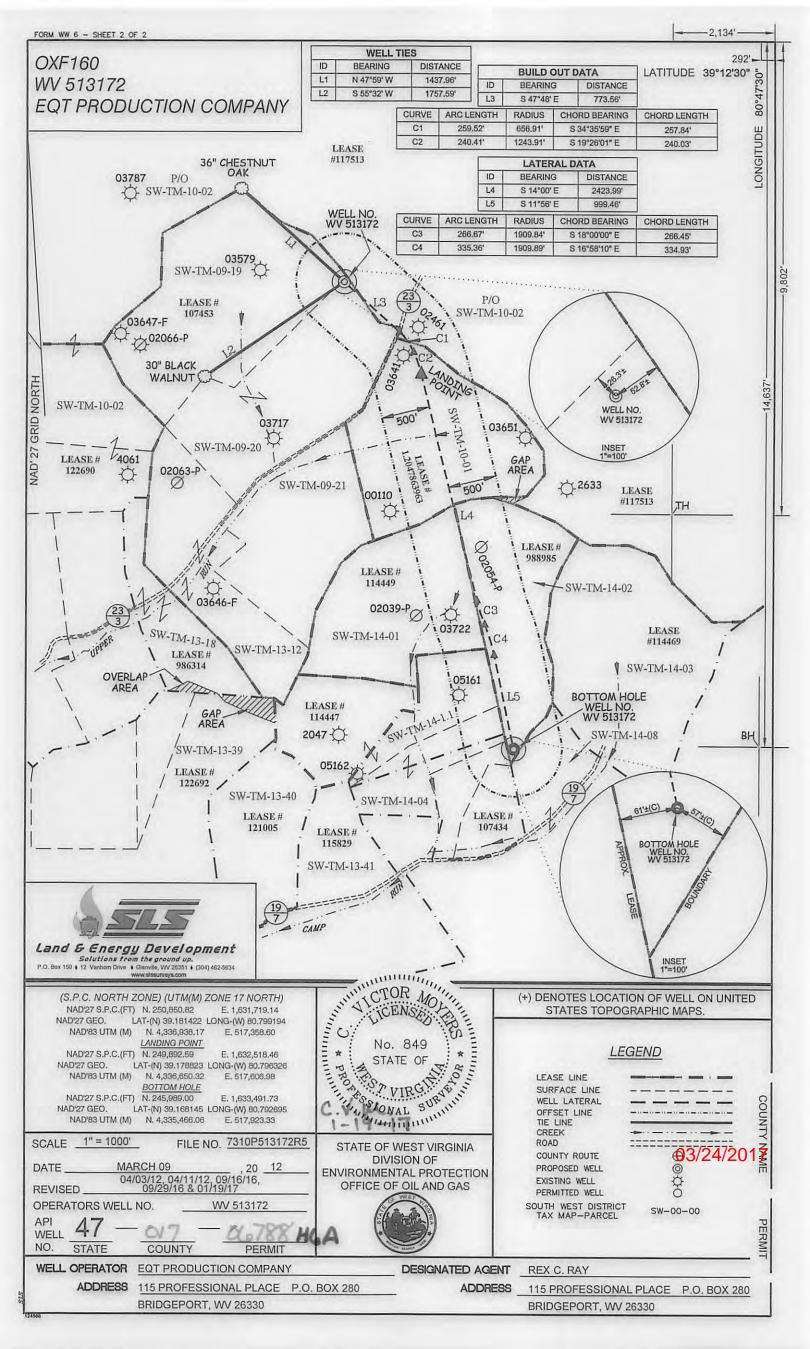

| API NO. 47-017 - 06788   |
|--------------------------|
| OPERATOR WELL NO. 513172 |
| Well Pad Name: OXF160    |

# STATE OF WEST VIRGINIA DEPARTMENT OF ENVIRONMENTAL PROTECTION, OFFICE OF OIL AND GAS WELL WORK PERMIT APPLICATION

| 1) Well Operator: EQT Product                                                         | ion Company         | 306686              | Doddridge       | Southwest    | Oxford     |
|---------------------------------------------------------------------------------------|---------------------|---------------------|-----------------|--------------|------------|
|                                                                                       |                     | Operator ID         | County          | District     | Quadrangle |
| 2) Operator's Well Number: 513                                                        | 172                 | Well Pa             | d Name: OXF     | 160          |            |
| 3) Farm Name/Surface Owner: R                                                         | onald Hart & Jeffer | y Hart Public Ro    | ad Access: W    | /-18         |            |
| 4) Elevation, current ground: 1                                                       | 220 El              | evation, proposed   | post-construct  | ion: 1220    |            |
| 5) Well Type (a) Gas X Other                                                          | Oil                 | Und                 | lerground Stora | ge           |            |
| (b)If Gas Shall                                                                       | ow X                | Deep                |                 |              |            |
| Horiz                                                                                 | contal X            |                     |                 |              |            |
| 6) Existing Pad: Yes or No Yes                                                        | ·                   |                     | _               |              |            |
| <ol> <li>Proposed Target Formation(s),<br/>Marcellus, 6638', 58', 2951 PSI</li> </ol> | Depth(s), Antic     | ipated Thickness    | and Expected I  | Pressure(s): | 7          |
| 8) Proposed Total Vertical Depth:                                                     | 6638'               |                     |                 | •            | · 00780    |
| 9) Formation at Total Vertical De                                                     |                     | 3                   | 47              |              |            |
| 10) Proposed Total Measured Dep                                                       | oth: 11269          |                     |                 | 0120         |            |
| 11) Proposed Horizontal Leg Len                                                       | gth: 4025           |                     |                 | 0170         | <i>0</i> > |
| 12) Approximate Fresh Water Str                                                       | ata Depths:         | 31, 215, 262, 3     | 58, 578'        |              | ීලී        |
| 13) Method to Determine Fresh V                                                       | Vater Depths: _     | By offset wells     |                 |              |            |
| 14) Approximate Saltwater Depth                                                       | s: None noted       |                     | ···             |              |            |
| 15) Approximate Coal Seam Dep                                                         | ths: None note      | ed                  |                 |              |            |
| 16) Approximate Depth to Possib                                                       | le Void (coal m     | ine, karst, other): | None            |              |            |
| 17) Does Proposed well location of directly overlying or adjacent to a                |                     |                     | N               | o <u>x</u>   |            |
| (a) If Yes, provide Mine Info:                                                        | Name:               |                     |                 | _            |            |
| .,                                                                                    | Depth:              |                     |                 |              |            |
|                                                                                       | Seam:               |                     |                 |              |            |
|                                                                                       | Owner:              |                     |                 |              |            |

| WW-6B   |  |
|---------|--|
| (04/15) |  |

API NO. 47- 017 - 06788

OPERATOR WELL NO. 513172
Well Pad Name: OXF160

18)

## CASING AND TUBING PROGRAM

| TYPE         |              | NI                | 1     |                           |                            | <del> </del>                                                     |                                     |
|--------------|--------------|-------------------|-------|---------------------------|----------------------------|------------------------------------------------------------------|-------------------------------------|
|              | Size<br>(in) | New<br>or<br>Used | Grade | Weight per ft.<br>(lb/ft) | FOOTAGE: For Drilling (ft) | INTERVALS:<br>Left in Well<br>(ft)                               | CEMENT:<br>Fill-up<br>(Cu. Ft.)/CTS |
| Conductor    | 20           | New               | A-500 | 78.6                      | 81                         | 81                                                               | 122 ft^3 / CTS                      |
| Fresh Water  | 13 3/8       | New               | J-55  | 54.5                      | 678                        | 678                                                              | 617 ft^3 / CTS                      |
| Coal         |              |                   |       |                           |                            |                                                                  |                                     |
| Intermediate | 9 5/8        | New               | A-500 | 40                        | 3072                       | 3072                                                             | 1211 ft^3 / CTS                     |
| Production   | 5 1/2        | New               | P-110 | 20                        | 11269                      | 11269                                                            | 500' above top producing zone       |
| Tubing       | 2 3/8        |                   | J-55  | 4.7                       |                            | May not be run, if run set 40' above top perf or 80° inclination |                                     |
| Liners       |              | -                 |       |                           |                            | and the period of memanion                                       |                                     |

| ТҮРЕ         | Size (in) | Wellbore<br>Diameter (in) | <u>Wall</u><br><u>Thickness</u><br>(in) | Burst Pressure<br>(psi) | Anticipated Max. Internal Pressure (psi) | Cement<br>Type       | Cement Yield (cu. ft./k) |
|--------------|-----------|---------------------------|-----------------------------------------|-------------------------|------------------------------------------|----------------------|--------------------------|
| Conductor    | 20        | 26                        | .375                                    | 1378                    | 35                                       | Class A              |                          |
| Fresh Water  | 13 3/8    | 17 1/2                    | .38                                     | 2700                    | 2160                                     | See Variance 2014-17 | 1.19                     |
| Coal         |           |                           |                                         |                         |                                          |                      |                          |
| Intermediate | 9 5/8     | 12 3/8                    | .395                                    | 3950                    | 3160                                     | See Variance 2014-17 | 1.19                     |
| Production   | 5 1/2     | 8 1/2                     | .361                                    | 12640                   | 10112                                    | Class A/H            | 1.123/2.098              |
| Tubing       | 2 3/8     | NA                        | .19                                     | 7700                    | 7 -                                      |                      |                          |
| Liners       |           |                           |                                         |                         | 1700                                     |                      |                          |
|              |           |                           |                                         |                         |                                          | ීදු                  |                          |

- 21) Total Area to be disturbed, including roads, stockpile area, pits, etc., (acres): 16.9
- 22) Area to be disturbed for well pad only, less access road (acres): 7.5
- 23) Describe centralizer placement for each casing string:
- Surface: Bow spring centralizers One centralizer at the shoe and one spaced every 500'.
- Intermediate: Bow spring centralizers- One centralizer at the shoe and one spaced every 500'.
- Production: One solid body centralizer spaced every joint from production casing shoe to KOP