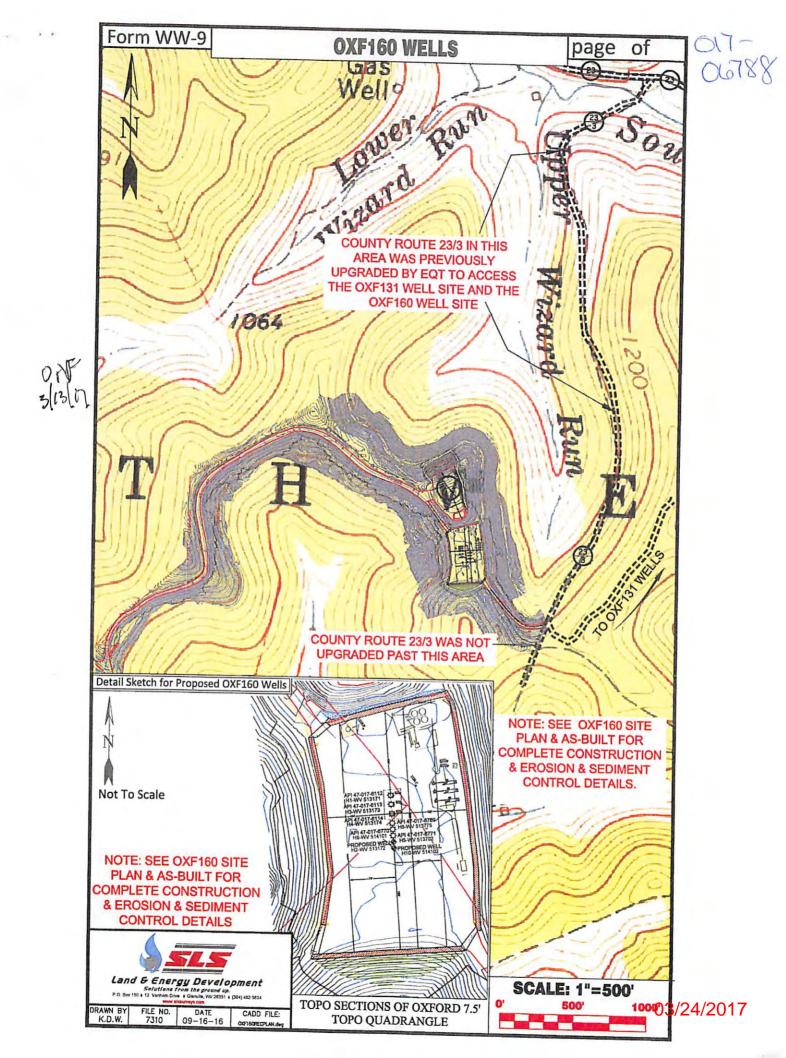

| API NO. 47-017 - 06788   |
|--------------------------|
| OPERATOR WELL NO. 513172 |
| Well Pad Name: OXF160    |

# STATE OF WEST VIRGINIA DEPARTMENT OF ENVIRONMENTAL PROTECTION, OFFICE OF OIL AND GAS WELL WORK PERMIT APPLICATION

| 1) Well Operator: EQT Product                                                         | ion Company         | 306686              | Doddridge       | Southwest    | Oxford     |
|---------------------------------------------------------------------------------------|---------------------|---------------------|-----------------|--------------|------------|
|                                                                                       |                     | Operator ID         | County          | District     | Quadrangle |
| 2) Operator's Well Number: 513                                                        | 172                 | Well Pa             | d Name: OXF     | 160          |            |
| 3) Farm Name/Surface Owner: R                                                         | onald Hart & Jeffer | y Hart Public Ro    | ad Access: W    | /-18         |            |
| 4) Elevation, current ground: 1                                                       | 220 El              | evation, proposed   | post-construct  | ion: 1220    |            |
| 5) Well Type (a) Gas X Other                                                          | Oil                 | Und                 | lerground Stora | ge           |            |
| (b)If Gas Shall                                                                       | ow X                | Deep                |                 |              |            |
| Horiz                                                                                 | contal X            |                     |                 |              |            |
| 6) Existing Pad: Yes or No Yes                                                        | ·                   |                     | _               |              |            |
| <ol> <li>Proposed Target Formation(s),<br/>Marcellus, 6638', 58', 2951 PSI</li> </ol> | Depth(s), Antic     | ipated Thickness    | and Expected I  | Pressure(s): | 7          |
| 8) Proposed Total Vertical Depth:                                                     | 6638'               |                     |                 | •            | · 00780    |
| 9) Formation at Total Vertical De                                                     |                     | 3                   | 47              |              |            |
| 10) Proposed Total Measured Dep                                                       | oth: 11269          |                     |                 | 0120         |            |
| 11) Proposed Horizontal Leg Len                                                       | gth: 4025           |                     |                 | 0170         | <i>0</i> > |
| 12) Approximate Fresh Water Str                                                       | ata Depths:         | 31, 215, 262, 3     | 58, 578'        |              | ීලී        |
| 13) Method to Determine Fresh V                                                       | Vater Depths: _     | By offset wells     |                 |              |            |
| 14) Approximate Saltwater Depth                                                       | s: None noted       |                     | ···             |              |            |
| 15) Approximate Coal Seam Dep                                                         | ths: None note      | ed                  |                 |              |            |
| 16) Approximate Depth to Possib                                                       | le Void (coal m     | ine, karst, other): | None            |              |            |
| 17) Does Proposed well location of directly overlying or adjacent to a                |                     |                     | N               | o <u>x</u>   |            |
| (a) If Yes, provide Mine Info:                                                        | Name:               |                     |                 | _            |            |
| .,                                                                                    | Depth:              |                     |                 |              |            |
|                                                                                       | Seam:               |                     |                 |              |            |
|                                                                                       | Owner:              |                     |                 |              |            |