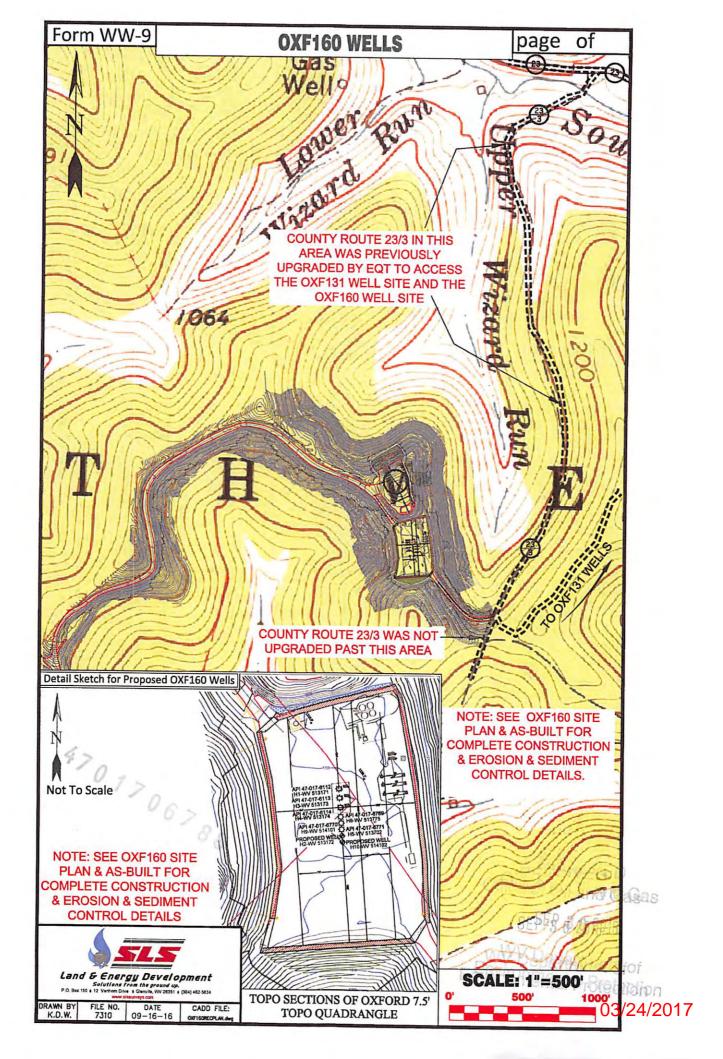

| API NO. 47-017 - 06788   |
|--------------------------|
| OPERATOR WELL NO. 513172 |
| Well Pad Name: OXF160    |

# STATE OF WEST VIRGINIA DEPARTMENT OF ENVIRONMENTAL PROTECTION, OFFICE OF OIL AND GAS WELL WORK PERMIT APPLICATION

| 1) Well Operator: EQT Product                                                         | ion Company         | 306686              | Doddridge       | Southwest    | Oxford     |
|---------------------------------------------------------------------------------------|---------------------|---------------------|-----------------|--------------|------------|
|                                                                                       |                     | Operator ID         | County          | District     | Quadrangle |
| 2) Operator's Well Number: 513                                                        | 172                 | Well Pa             | d Name: OXF     | 160          |            |
| 3) Farm Name/Surface Owner: R                                                         | onald Hart & Jeffer | y Hart Public Ro    | ad Access: W    | /-18         |            |
| 4) Elevation, current ground: 1                                                       | 220 El              | evation, proposed   | post-construct  | ion: 1220    |            |
| 5) Well Type (a) Gas X Other                                                          | Oil                 | Und                 | lerground Stora | ge           |            |
| (b)If Gas Shall                                                                       | ow X                | Deep                |                 |              |            |
| Horiz                                                                                 | contal X            |                     |                 |              |            |
| 6) Existing Pad: Yes or No Yes                                                        | ·                   |                     | _               |              |            |
| <ol> <li>Proposed Target Formation(s),<br/>Marcellus, 6638', 58', 2951 PSI</li> </ol> | Depth(s), Antic     | ipated Thickness    | and Expected I  | Pressure(s): | 7          |
| 8) Proposed Total Vertical Depth:                                                     | 6638'               |                     |                 | •            | · 00780    |
| 9) Formation at Total Vertical De                                                     |                     | 3                   | 47              |              |            |
| 10) Proposed Total Measured Dep                                                       | oth: 11269          |                     |                 | 0120         |            |
| 11) Proposed Horizontal Leg Len                                                       | gth: 4025           |                     |                 | 0170         | <i>0</i> > |
| 12) Approximate Fresh Water Str                                                       | ata Depths:         | 31, 215, 262, 3     | 58, 578'        |              | ීලී        |
| 13) Method to Determine Fresh V                                                       | Vater Depths: _     | By offset wells     |                 |              |            |
| 14) Approximate Saltwater Depth                                                       | s: None noted       |                     | ···             |              |            |
| 15) Approximate Coal Seam Dep                                                         | ths: None note      | ed                  |                 |              |            |
| 16) Approximate Depth to Possib                                                       | le Void (coal m     | ine, karst, other): | None            |              |            |
| 17) Does Proposed well location of directly overlying or adjacent to a                |                     |                     | N               | o <u>x</u>   |            |
| (a) If Yes, provide Mine Info:                                                        | Name:               |                     |                 | _            |            |
| .,                                                                                    | Depth:              |                     |                 |              |            |
|                                                                                       | Seam:               |                     |                 |              |            |
|                                                                                       | Owner:              |                     |                 |              |            |