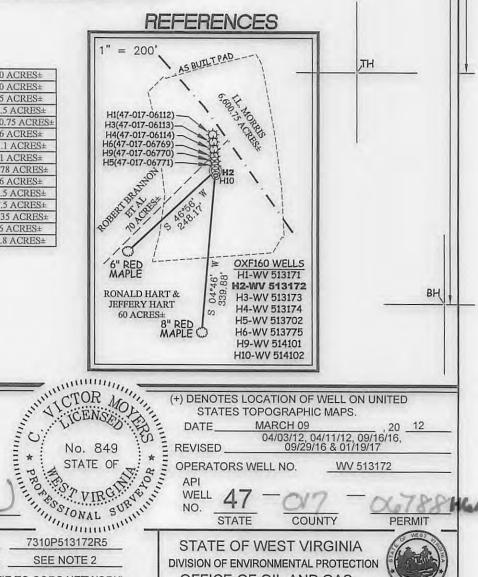

## 1. Communications with Conventional Well Operators

EQT, using available data (WV Geological Survey, WVDEP website, and IHS data service), has identified all known conventional wells and well operators within 500 feet of this pad and the lateral sections. A map showing these wells along with a list of the wells and operators is included in **Attachment A**.