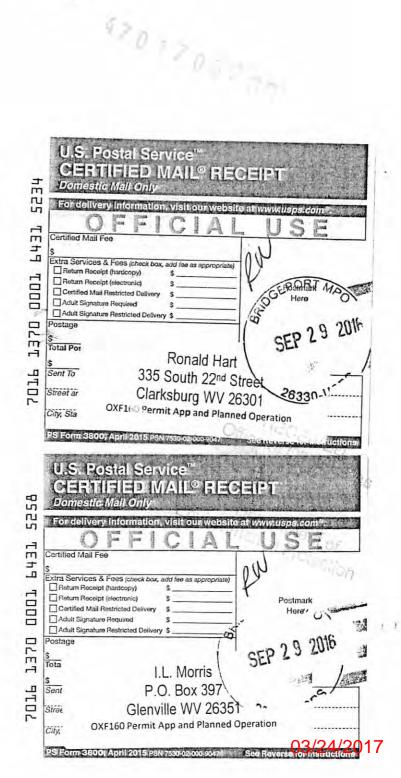

## 1. Communications with Conventional Well Operators

EQT, using available data (WV Geological Survey, WVDEP website, and IHS data service), has identified all known conventional wells and well operators within 500 feet of this pad and the lateral sections. A map showing these wells along with a list of the wells and operators is included in **Attachment A**.

Upon approval of this plan, EQT will notify these operators, via letter, of the hydraulic fracturing schedule for these wells. A copy of this letter is included in **Attachment B**.

The letter provides recommendations to these conventional operators to 1) increase their monitoring of their wells during that time period, 2) ensure that their well head equipment is sound, and 3) provide immediate notification to EQT and the OOG in the event of any changes in their well conditions.