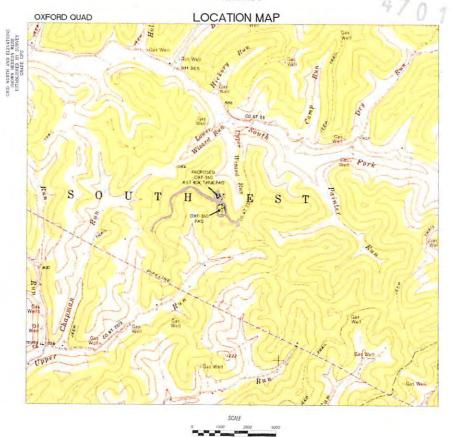

| API NO. 47-017 - 06788   |
|--------------------------|
| OPERATOR WELL NO. 513172 |
| Well Pad Name: OXF160    |

# STATE OF WEST VIRGINIA DEPARTMENT OF ENVIRONMENTAL PROTECTION, OFFICE OF OIL AND GAS WELL WORK PERMIT APPLICATION

| 1) Well Operator: EQT Product                                                         | ion Company         | 306686              | Doddridge       | Southwest    | Oxford     |
|---------------------------------------------------------------------------------------|---------------------|---------------------|-----------------|--------------|------------|
|                                                                                       |                     | Operator ID         | County          | District     | Quadrangle |
| 2) Operator's Well Number: 513                                                        | 172                 | Well Pa             | d Name: OXF     | 160          |            |
| 3) Farm Name/Surface Owner: R                                                         | onald Hart & Jeffer | y Hart Public Ro    | ad Access: W    | /-18         |            |
| 4) Elevation, current ground: 1                                                       | 220 El              | evation, proposed   | post-construct  | ion: 1220    |            |
| 5) Well Type (a) Gas X Other                                                          | Oil                 | Und                 | lerground Stora | ge           |            |
| (b)If Gas Shall                                                                       | ow X                | Deep                |                 |              |            |
| Horiz                                                                                 | contal X            |                     |                 |              |            |
| 6) Existing Pad: Yes or No Yes                                                        | ·                   |                     | _               |              |            |
| <ol> <li>Proposed Target Formation(s),<br/>Marcellus, 6638', 58', 2951 PSI</li> </ol> | Depth(s), Antic     | ipated Thickness    | and Expected I  | Pressure(s): | 7          |
| 8) Proposed Total Vertical Depth:                                                     | 6638'               |                     |                 | •            | · 00780    |
| 9) Formation at Total Vertical De                                                     |                     | 3                   | 47              |              |            |
| 10) Proposed Total Measured Dep                                                       | oth: 11269          |                     |                 | 0120         |            |
| 11) Proposed Horizontal Leg Len                                                       | gth: 4025           |                     |                 | 0170         | <i>0</i> > |
| 12) Approximate Fresh Water Str                                                       | ata Depths:         | 31, 215, 262, 3     | 58, 578'        |              | ීලී        |
| 13) Method to Determine Fresh V                                                       | Vater Depths: _     | By offset wells     |                 |              |            |
| 14) Approximate Saltwater Depth                                                       | s: None noted       |                     | ···             |              |            |
| 15) Approximate Coal Seam Dep                                                         | ths: None note      | ed                  |                 |              |            |
| 16) Approximate Depth to Possib                                                       | le Void (coal m     | ine, karst, other): | None            |              |            |
| 17) Does Proposed well location of directly overlying or adjacent to a                |                     |                     | N               | o <u>x</u>   |            |
| (a) If Yes, provide Mine Info:                                                        | Name:               |                     |                 | _            |            |
| .,                                                                                    | Depth:              |                     |                 |              |            |
|                                                                                       | Seam:               |                     |                 |              |            |
|                                                                                       | Owner:              |                     |                 |              |            |