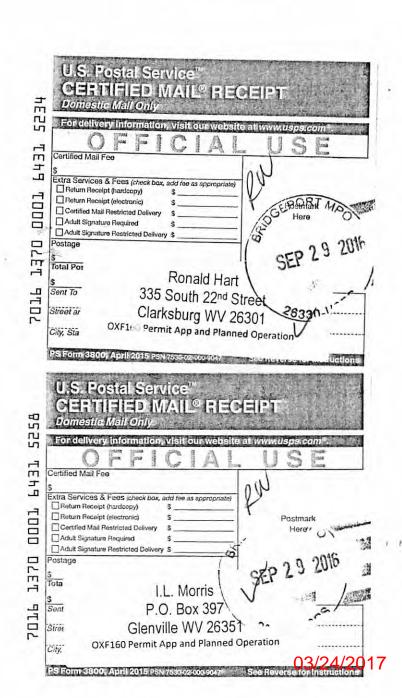

## 1. Communications with Conventional Well Operators

EQT, using available data (WV Geological Survey, WVDEP website, and IHS data service), has identified all known conventional wells and well operators within 500 feet of this pad and the lateral sections. A map showing these wells along with a list of the wells and operators is included in **Attachment A**.

Upon approval of this plan, EQT will notify these operators, via letter, of the hydraulic fracturing schedule for these wells. A copy of this letter is included in **Attachment B**.

The letter provides recommendations to these conventional operators to 1) increase their monitoring of their wells during that time period, 2) ensure that their well head equipment is sound, and 3) provide immediate notification to EQT and the OOG in the event of any changes in their well conditions.