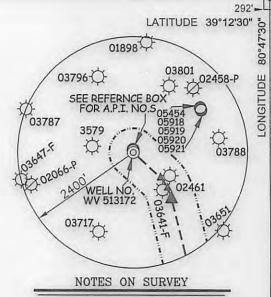

## 1. Communications with Conventional Well Operators

EQT, using available data (WV Geological Survey, WVDEP website, and IHS data service), has identified all known conventional wells and well operators within 500 feet of this pad and the lateral sections. A map showing these wells along with a list of the wells and operators is included in **Attachment A**.