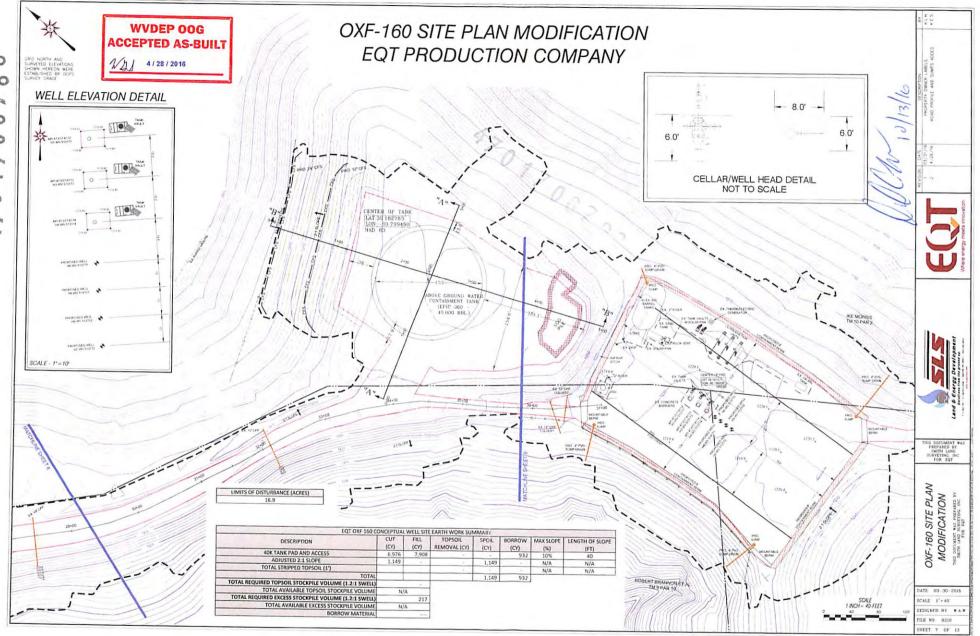

- 21) Total Area to be disturbed, including roads, stockpile area, pits, etc., (acres): 16.9
- 22) Area to be disturbed for well pad only, less access road (acres): 7.5
- 23) Describe centralizer placement for each casing string:
- Surface: Bow spring centralizers One centralizer at the shoe and one spaced every 500'.
- Intermediate: Bow spring centralizers- One centralizer at the shoe and one spaced every 500'.
- Production: One solid body centralizer spaced every joint from production casing shoe to KOP