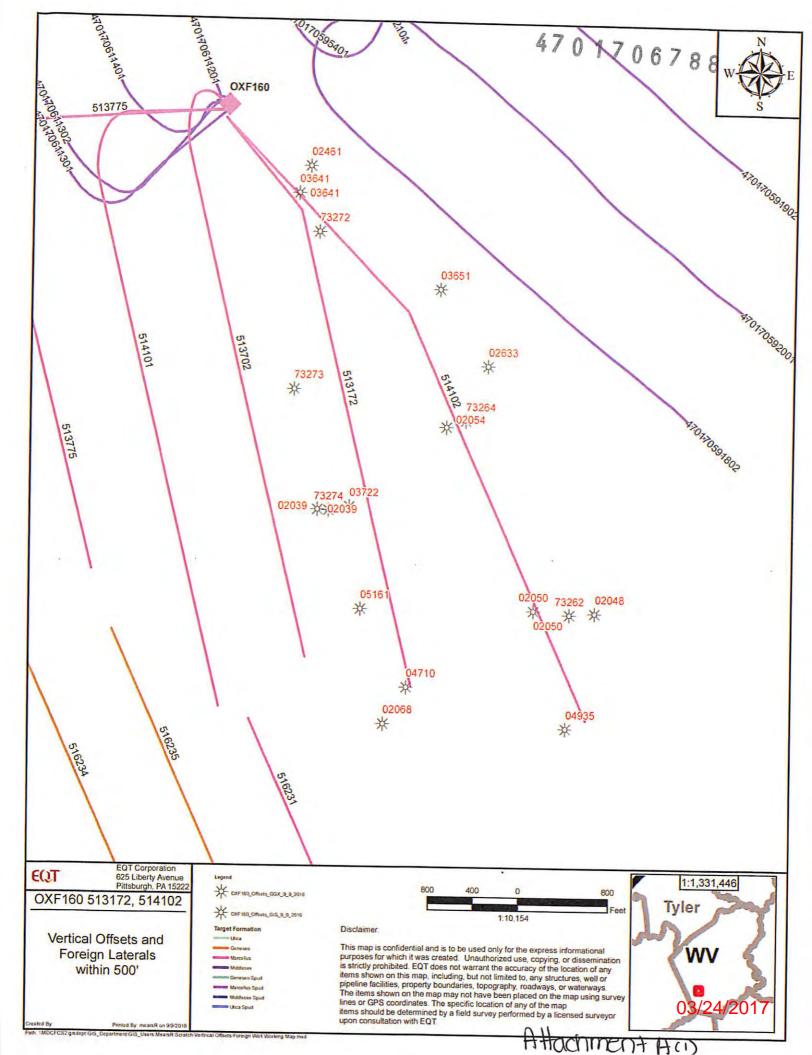

## 1. Communications with Conventional Well Operators

EQT, using available data (WV Geological Survey, WVDEP website, and IHS data service), has identified all known conventional wells and well operators within 500 feet of this pad and the lateral sections. A map showing these wells along with a list of the wells and operators is included in **Attachment A**.