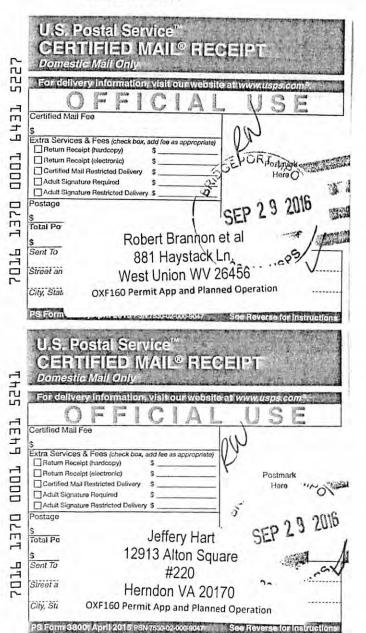

## 1. Communications with Conventional Well Operators

EQT, using available data (WV Geological Survey, WVDEP website, and IHS data service), has identified all known conventional wells and well operators within 500 feet of this pad and the lateral sections. A map showing these wells along with a list of the wells and operators is included in **Attachment A**.

Upon approval of this plan, EQT will notify these operators, via letter, of the hydraulic fracturing schedule for these wells. A copy of this letter is included in **Attachment B**.

The letter provides recommendations to these conventional operators to 1) increase their monitoring of their wells during that time period, 2) ensure that their well head equipment is sound, and 3) provide immediate notification to EQT and the OOG in the event of any changes in their well conditions.