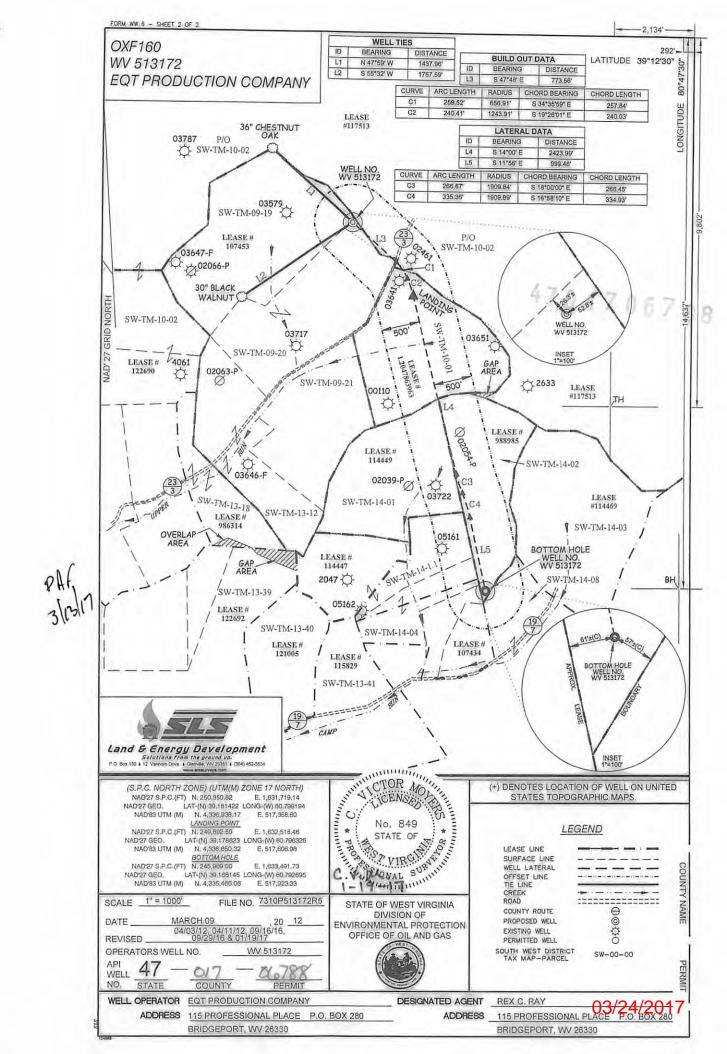

| API NO. 47-017 - 06788   |
|--------------------------|
| OPERATOR WELL NO. 513172 |
| Well Pad Name: OXF160    |

# STATE OF WEST VIRGINIA DEPARTMENT OF ENVIRONMENTAL PROTECTION, OFFICE OF OIL AND GAS WELL WORK PERMIT APPLICATION

| 1) Well Operator: EQT Product                                                         | ion Company         | 306686              | Doddridge       | Southwest    | Oxford     |
|---------------------------------------------------------------------------------------|---------------------|---------------------|-----------------|--------------|------------|
|                                                                                       |                     | Operator ID         | County          | District     | Quadrangle |
| 2) Operator's Well Number: 513                                                        | 172                 | Well Pa             | d Name: OXF     | 160          |            |
| 3) Farm Name/Surface Owner: R                                                         | onald Hart & Jeffer | y Hart Public Ro    | ad Access: W    | /-18         |            |
| 4) Elevation, current ground: 1                                                       | 220 El              | evation, proposed   | post-construct  | ion: 1220    |            |
| 5) Well Type (a) Gas X Other                                                          | Oil                 | Und                 | lerground Stora | ge           |            |
| (b)If Gas Shall                                                                       | ow X                | Deep                |                 |              |            |
| Horiz                                                                                 | contal X            |                     |                 |              |            |
| 6) Existing Pad: Yes or No Yes                                                        | ·                   |                     | _               |              |            |
| <ol> <li>Proposed Target Formation(s),<br/>Marcellus, 6638', 58', 2951 PSI</li> </ol> | Depth(s), Antic     | ipated Thickness    | and Expected I  | Pressure(s): | 7          |
| 8) Proposed Total Vertical Depth:                                                     | 6638'               |                     |                 | •            | · 00780    |
| 9) Formation at Total Vertical De                                                     |                     | 3                   | 47              |              |            |
| 10) Proposed Total Measured Dep                                                       | oth: 11269          |                     |                 | 0120         |            |
| 11) Proposed Horizontal Leg Len                                                       | gth: 4025           |                     |                 | 0170         | <i>0</i> > |
| 12) Approximate Fresh Water Str                                                       | ata Depths:         | 31, 215, 262, 3     | 58, 578'        |              | ීලී        |
| 13) Method to Determine Fresh V                                                       | Vater Depths: _     | By offset wells     |                 |              |            |
| 14) Approximate Saltwater Depth                                                       | s: None noted       |                     | ···             |              |            |
| 15) Approximate Coal Seam Dep                                                         | ths: None note      | ed                  |                 |              |            |
| 16) Approximate Depth to Possib                                                       | le Void (coal m     | ine, karst, other): | None            |              |            |
| 17) Does Proposed well location of directly overlying or adjacent to a                |                     |                     | N               | o <u>x</u>   |            |
| (a) If Yes, provide Mine Info:                                                        | Name:               |                     |                 | _            |            |
| .,                                                                                    | Depth:              |                     |                 |              |            |
|                                                                                       | Seam:               |                     |                 |              |            |
|                                                                                       | Owner:              |                     |                 |              |            |

| WW-6B   |  |
|---------|--|
| (04/15) |  |

API NO. 47- 017 - 06788

OPERATOR WELL NO. 513172
Well Pad Name: OXF160

18)

| WW-6B   |
|---------|
| (10/14) |

| API NO. 47- <u>017</u> - 06788 |
|--------------------------------|
| OPERATOR WELL NO. 513172       |
| Well Pad Name: OXF160          |

19) Describe proposed well work, including the drilling and plugging back of any pilot hole:

- 21) Total Area to be disturbed, including roads, stockpile area, pits, etc., (acres): 16.9
- 22) Area to be disturbed for well pad only, less access road (acres): 7.5
- 23) Describe centralizer placement for each casing string:
- Surface: Bow spring centralizers One centralizer at the shoe and one spaced every 500'.
- Intermediate: Bow spring centralizers- One centralizer at the shoe and one spaced every 500'.
- Production: One solid body centralizer spaced every joint from production casing shoe to KOP