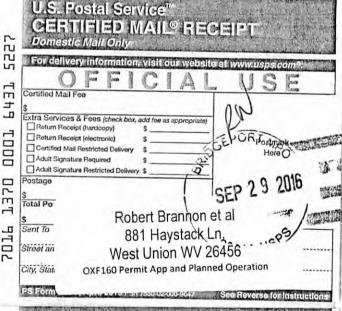

## 1. Communications with Conventional Well Operators

EQT, using available data (WV Geological Survey, WVDEP website, and IHS data service), has identified all known conventional wells and well operators within 500 feet of this pad and the lateral sections. A map showing these wells along with a list of the wells and operators is included in **Attachment A**.

Upon approval of this plan, EQT will notify these operators, via letter, of the hydraulic fracturing schedule for these wells. A copy of this letter is included in **Attachment B**.

The letter provides recommendations to these conventional operators to 1) increase their monitoring of their wells during that time period, 2) ensure that their well head equipment is sound, and 3) provide immediate notification to EQT and the OOG in the event of any changes in their well conditions.