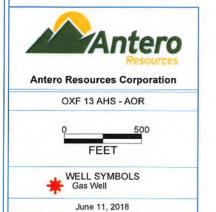

#### OXFD13AHS (OXFORD 13 PAD) - AREA OF REVIEW 35-8-5.11 PAGE 2

| UWI (APIN | ium) Well Name              | Well Number    | Operator        | Historical Operator   | TD       | Perforated !  | nterval (shallow    | vest, deepest)  | Perforated Formation(s)                                  | Producible Formation(s) not perf'd |
|-----------|-----------------------------|----------------|-----------------|-----------------------|----------|---------------|---------------------|-----------------|----------------------------------------------------------|------------------------------------|
| 040110011 | tuniy tech itumo            | er cu recursor | _ operator      | Triskerrour o parater | 1,10     | I CITOGUACE ! | titel and fareditor | rest, accisest, |                                                          |                                    |
| 470170436 | 70000 DRENNAN SUSAN V ET AL |                | KEY OIL COMPANY | KEY OIL INCORPORATED  | 5,459    |               | 3253 - 5328         |                 | Marron Engashar Dalkarin Dilar Pancan Alaysadar Elk      | Big Injun, Weir, Bradford          |
| 4/01/0455 | CONTRACTOR SUSPENDED AT     |                | RET OIL COMPANY | TACT OF HACONLOWLED   | 1 -, 432 |               | 3434-3325           |                 | Warren, Speechey, Ballown, Risey, Belbon, Advanter, Lik. |                                    |