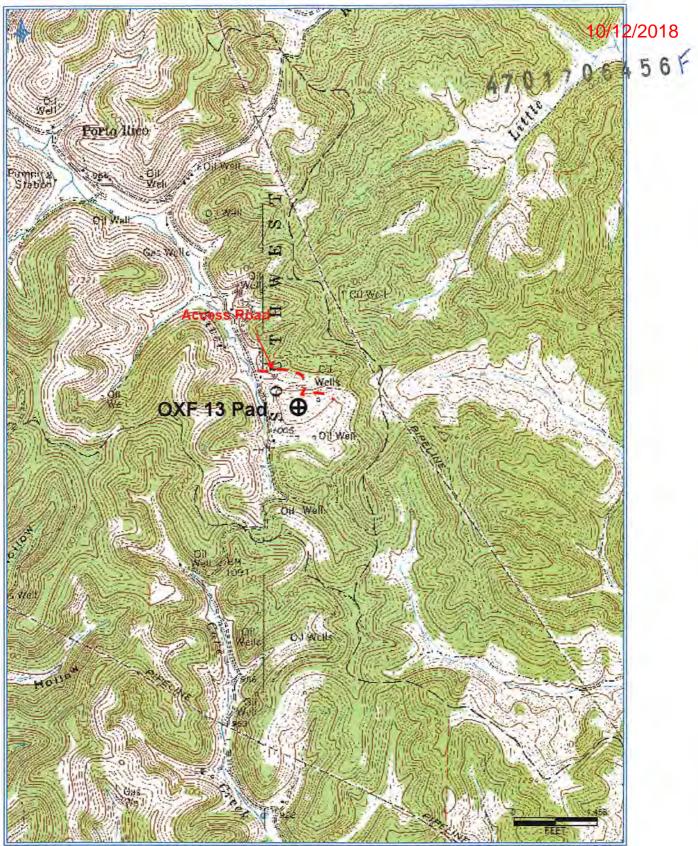

Chief

Operator's Well Number: OXFD13AHS Farm Name: MORRIS, I.L.

U.S. WELL NUMBER: 47-017-06456-00-00

Horizontal 6A Fracture
Date Issued: 10/12/2018

API NO. 47-017 \_ 06456

OPERATOR WELL NO. OXFD13AHS
Well Pad Name: Oxford 13 Pad

# STATE OF WEST VIRGINIA DEPARTMENT OF ENVIRONMENTAL PROTECTION, OFFICE OF OIL AND GAS WELL WORK PERMIT APPLICATION

| 1) Well Operator:                            | Antero Res    | sources (         | Corporat       | 494507062          | 017 - Doddri        | Southwe   | New Milton7.5'                                                                                                                                                                                                                                                                                                                                                                                                                                                                                                                                                                                                                                                                                                                                                                                                                                                                                                                                                                                                                                                                                                                                                                                                                                                                                                                                                                                                                                                                                                                                                                                                                                                                                                                                                                                                                                                                                                                                                                                                                                                                                                                 |
|----------------------------------------------|---------------|-------------------|----------------|--------------------|---------------------|-----------|--------------------------------------------------------------------------------------------------------------------------------------------------------------------------------------------------------------------------------------------------------------------------------------------------------------------------------------------------------------------------------------------------------------------------------------------------------------------------------------------------------------------------------------------------------------------------------------------------------------------------------------------------------------------------------------------------------------------------------------------------------------------------------------------------------------------------------------------------------------------------------------------------------------------------------------------------------------------------------------------------------------------------------------------------------------------------------------------------------------------------------------------------------------------------------------------------------------------------------------------------------------------------------------------------------------------------------------------------------------------------------------------------------------------------------------------------------------------------------------------------------------------------------------------------------------------------------------------------------------------------------------------------------------------------------------------------------------------------------------------------------------------------------------------------------------------------------------------------------------------------------------------------------------------------------------------------------------------------------------------------------------------------------------------------------------------------------------------------------------------------------|
|                                              |               |                   |                | Operator ID        | County              | District  | Quadrangle                                                                                                                                                                                                                                                                                                                                                                                                                                                                                                                                                                                                                                                                                                                                                                                                                                                                                                                                                                                                                                                                                                                                                                                                                                                                                                                                                                                                                                                                                                                                                                                                                                                                                                                                                                                                                                                                                                                                                                                                                                                                                                                     |
| 2) Operator's Well                           | Number: 0     | XFD13AI           | HS             | Well Pa            | ad Name: Oxfor      | d 13 Pad  | 1                                                                                                                                                                                                                                                                                                                                                                                                                                                                                                                                                                                                                                                                                                                                                                                                                                                                                                                                                                                                                                                                                                                                                                                                                                                                                                                                                                                                                                                                                                                                                                                                                                                                                                                                                                                                                                                                                                                                                                                                                                                                                                                              |
| 3) Farm Name/Surf                            | ace Owner:    | I.L. (Ike)        | ) Morris       | Public Ro          | oad Access: CR      | 40        |                                                                                                                                                                                                                                                                                                                                                                                                                                                                                                                                                                                                                                                                                                                                                                                                                                                                                                                                                                                                                                                                                                                                                                                                                                                                                                                                                                                                                                                                                                                                                                                                                                                                                                                                                                                                                                                                                                                                                                                                                                                                                                                                |
| 4) Elevation, curren                         | it ground:    | 1152'             | Ele            | evation, proposed  | d post-construction | on: 1152' |                                                                                                                                                                                                                                                                                                                                                                                                                                                                                                                                                                                                                                                                                                                                                                                                                                                                                                                                                                                                                                                                                                                                                                                                                                                                                                                                                                                                                                                                                                                                                                                                                                                                                                                                                                                                                                                                                                                                                                                                                                                                                                                                |
| 5) Well Type (a)<br>Oth                      | Gas X         |                   | Oil            | Une                | derground Storag    | ge        |                                                                                                                                                                                                                                                                                                                                                                                                                                                                                                                                                                                                                                                                                                                                                                                                                                                                                                                                                                                                                                                                                                                                                                                                                                                                                                                                                                                                                                                                                                                                                                                                                                                                                                                                                                                                                                                                                                                                                                                                                                                                                                                                |
| (b) <sup>1</sup>                             |               | allow<br>rizontal | X              | Deep               |                     |           |                                                                                                                                                                                                                                                                                                                                                                                                                                                                                                                                                                                                                                                                                                                                                                                                                                                                                                                                                                                                                                                                                                                                                                                                                                                                                                                                                                                                                                                                                                                                                                                                                                                                                                                                                                                                                                                                                                                                                                                                                                                                                                                                |
| 6) Existing Pad: Ye                          | s or No Ye    | S                 |                |                    |                     |           |                                                                                                                                                                                                                                                                                                                                                                                                                                                                                                                                                                                                                                                                                                                                                                                                                                                                                                                                                                                                                                                                                                                                                                                                                                                                                                                                                                                                                                                                                                                                                                                                                                                                                                                                                                                                                                                                                                                                                                                                                                                                                                                                |
| 7) Proposed Target<br>Marcellus Shale:       |               |                   |                |                    |                     | , ,       |                                                                                                                                                                                                                                                                                                                                                                                                                                                                                                                                                                                                                                                                                                                                                                                                                                                                                                                                                                                                                                                                                                                                                                                                                                                                                                                                                                                                                                                                                                                                                                                                                                                                                                                                                                                                                                                                                                                                                                                                                                                                                                                                |
| 8) Proposed Total V                          | ertical Dept  | h: 6764           | TVD            |                    |                     |           |                                                                                                                                                                                                                                                                                                                                                                                                                                                                                                                                                                                                                                                                                                                                                                                                                                                                                                                                                                                                                                                                                                                                                                                                                                                                                                                                                                                                                                                                                                                                                                                                                                                                                                                                                                                                                                                                                                                                                                                                                                                                                                                                |
| 9) Formation at Tot                          | al Vertical D | epth: N           | farcellus      |                    |                     |           |                                                                                                                                                                                                                                                                                                                                                                                                                                                                                                                                                                                                                                                                                                                                                                                                                                                                                                                                                                                                                                                                                                                                                                                                                                                                                                                                                                                                                                                                                                                                                                                                                                                                                                                                                                                                                                                                                                                                                                                                                                                                                                                                |
| 10) Proposed Total                           | Measured D    | epth: 1           | 2613' MI       | )                  |                     |           |                                                                                                                                                                                                                                                                                                                                                                                                                                                                                                                                                                                                                                                                                                                                                                                                                                                                                                                                                                                                                                                                                                                                                                                                                                                                                                                                                                                                                                                                                                                                                                                                                                                                                                                                                                                                                                                                                                                                                                                                                                                                                                                                |
| 11) Proposed Horiza                          | ontal Leg Le  | ength: 5          | 132'           |                    |                     |           |                                                                                                                                                                                                                                                                                                                                                                                                                                                                                                                                                                                                                                                                                                                                                                                                                                                                                                                                                                                                                                                                                                                                                                                                                                                                                                                                                                                                                                                                                                                                                                                                                                                                                                                                                                                                                                                                                                                                                                                                                                                                                                                                |
| 12) Approximate Fr                           | esh Water S   | trata Dep         | ths:           | 290'               |                     |           |                                                                                                                                                                                                                                                                                                                                                                                                                                                                                                                                                                                                                                                                                                                                                                                                                                                                                                                                                                                                                                                                                                                                                                                                                                                                                                                                                                                                                                                                                                                                                                                                                                                                                                                                                                                                                                                                                                                                                                                                                                                                                                                                |
| 13) Method to Deter                          | rmine Fresh   | Water De          | epths: C       | XFD13AHS (AI       | PI #47-017-064      | 56)       |                                                                                                                                                                                                                                                                                                                                                                                                                                                                                                                                                                                                                                                                                                                                                                                                                                                                                                                                                                                                                                                                                                                                                                                                                                                                                                                                                                                                                                                                                                                                                                                                                                                                                                                                                                                                                                                                                                                                                                                                                                                                                                                                |
| 14) Approximate Sa                           | ltwater Dep   | ths: 217          | 5', 2510'      |                    |                     |           |                                                                                                                                                                                                                                                                                                                                                                                                                                                                                                                                                                                                                                                                                                                                                                                                                                                                                                                                                                                                                                                                                                                                                                                                                                                                                                                                                                                                                                                                                                                                                                                                                                                                                                                                                                                                                                                                                                                                                                                                                                                                                                                                |
| 15) Approximate Co                           | oal Seam De   | pths: 29          | 4', 1650'      |                    |                     |           |                                                                                                                                                                                                                                                                                                                                                                                                                                                                                                                                                                                                                                                                                                                                                                                                                                                                                                                                                                                                                                                                                                                                                                                                                                                                                                                                                                                                                                                                                                                                                                                                                                                                                                                                                                                                                                                                                                                                                                                                                                                                                                                                |
| 16) Approximate De                           | epth to Possi | ible Void         | (coal min      | ne, karst, other): | None Anticipate     | ed        |                                                                                                                                                                                                                                                                                                                                                                                                                                                                                                                                                                                                                                                                                                                                                                                                                                                                                                                                                                                                                                                                                                                                                                                                                                                                                                                                                                                                                                                                                                                                                                                                                                                                                                                                                                                                                                                                                                                                                                                                                                                                                                                                |
| 17) Does Proposed v<br>directly overlying or |               |                   | which has been | Yes                | No                  | X FAFE    | CEIVED Gas                                                                                                                                                                                                                                                                                                                                                                                                                                                                                                                                                                                                                                                                                                                                                                                                                                                                                                                                                                                                                                                                                                                                                                                                                                                                                                                                                                                                                                                                                                                                                                                                                                                                                                                                                                                                                                                                                                                                                                                                                                                                                                                     |
| (a) If Yes, provide                          | Mine Info:    | Name:             |                |                    |                     | Ollice    | 8/8 8 8 M                                                                                                                                                                                                                                                                                                                                                                                                                                                                                                                                                                                                                                                                                                                                                                                                                                                                                                                                                                                                                                                                                                                                                                                                                                                                                                                                                                                                                                                                                                                                                                                                                                                                                                                                                                                                                                                                                                                                                                                                                                                                                                                      |
|                                              |               | Depth:            |                |                    |                     | والق      | ertment of                                                                                                                                                                                                                                                                                                                                                                                                                                                                                                                                                                                                                                                                                                                                                                                                                                                                                                                                                                                                                                                                                                                                                                                                                                                                                                                                                                                                                                                                                                                                                                                                                                                                                                                                                                                                                                                                                                                                                                                                                                                                                                                     |
|                                              |               | Seam:             |                |                    |                     | W         | MDepartment of MDepar |
|                                              |               | Owner:            |                |                    |                     | EEM       | DELL                                                                                                                                                                                                                                                                                                                                                                                                                                                                                                                                                                                                                                                                                                                                                                                                                                                                                                                                                                                                                                                                                                                                                                                                                                                                                                                                                                                                                                                                                                                                                                                                                                                                                                                                                                                                                                                                                                                                                                                                                                                                                                                           |

WW-6B (04/15) API NO. 47- 017 - 06456

OPERATOR WELL NO. OXFD13AHS

Well Pad Name: Oxford 13 Pad

18)