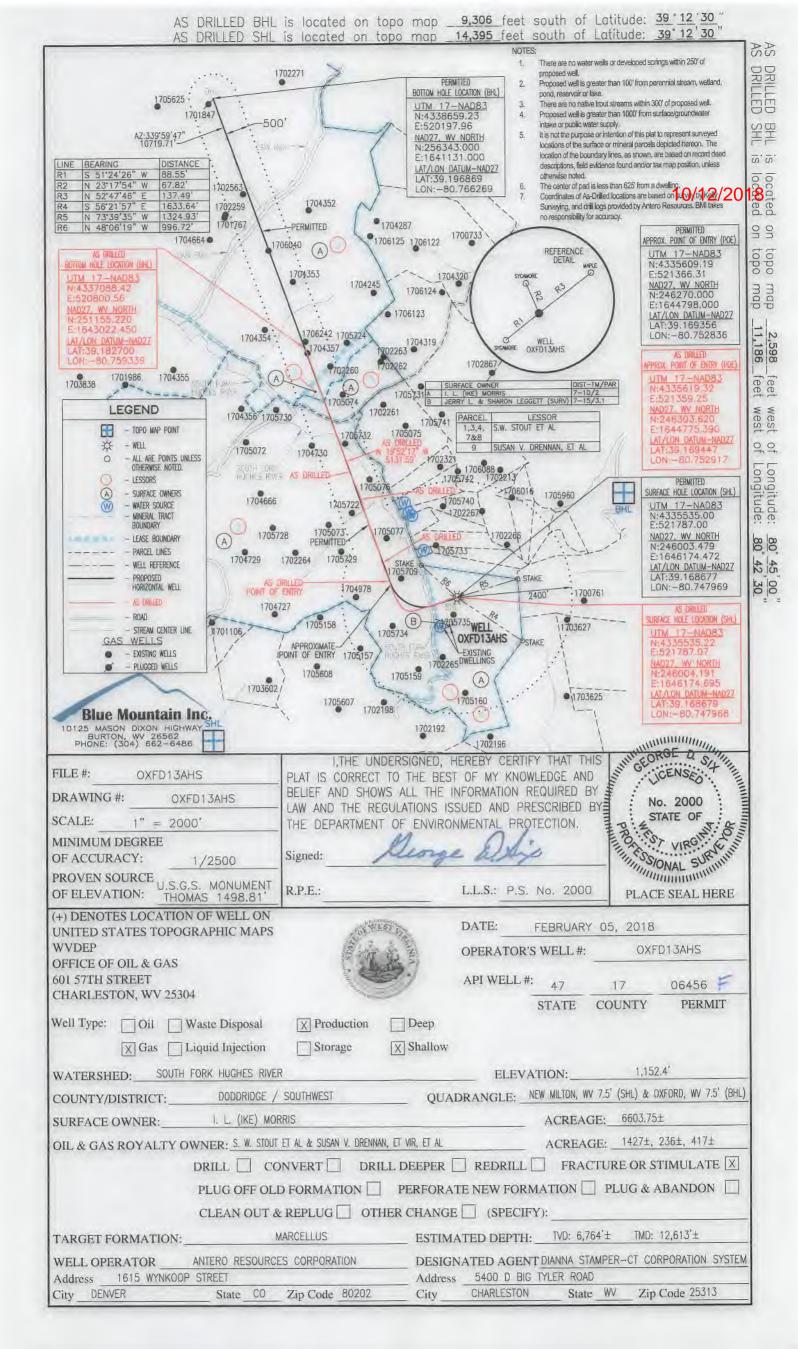

Chief

Operator's Well Number: OXFD13AHS Farm Name: MORRIS, I.L.

U.S. WELL NUMBER: 47-017-06456-00-00

Horizontal 6A Fracture
Date Issued: 10/12/2018

API NO. 47-017 \_ 06456

OPERATOR WELL NO. OXFD13AHS
Well Pad Name: Oxford 13 Pad

# STATE OF WEST VIRGINIA DEPARTMENT OF ENVIRONMENTAL PROTECTION, OFFICE OF OIL AND GAS WELL WORK PERMIT APPLICATION

| 1) Well Operator:                            | Antero Res    | sources (         | Corporat       | 494507062          | 017 - Doddri        | Southwe   | New Milton7.5'                                                                                                                                                                                                                                                                                                                                                                                                                                                                                                                                                                                                                                                                                                                                                                                                                                                                                                                                                                                                                                                                                                                                                                                                                                                                                                                                                                                                                                                                                                                                                                                                                                                                                                                                                                                                                                                                                                                                                                                                                                                                                                                 |
|----------------------------------------------|---------------|-------------------|----------------|--------------------|---------------------|-----------|--------------------------------------------------------------------------------------------------------------------------------------------------------------------------------------------------------------------------------------------------------------------------------------------------------------------------------------------------------------------------------------------------------------------------------------------------------------------------------------------------------------------------------------------------------------------------------------------------------------------------------------------------------------------------------------------------------------------------------------------------------------------------------------------------------------------------------------------------------------------------------------------------------------------------------------------------------------------------------------------------------------------------------------------------------------------------------------------------------------------------------------------------------------------------------------------------------------------------------------------------------------------------------------------------------------------------------------------------------------------------------------------------------------------------------------------------------------------------------------------------------------------------------------------------------------------------------------------------------------------------------------------------------------------------------------------------------------------------------------------------------------------------------------------------------------------------------------------------------------------------------------------------------------------------------------------------------------------------------------------------------------------------------------------------------------------------------------------------------------------------------|
|                                              |               |                   |                | Operator ID        | County              | District  | Quadrangle                                                                                                                                                                                                                                                                                                                                                                                                                                                                                                                                                                                                                                                                                                                                                                                                                                                                                                                                                                                                                                                                                                                                                                                                                                                                                                                                                                                                                                                                                                                                                                                                                                                                                                                                                                                                                                                                                                                                                                                                                                                                                                                     |
| 2) Operator's Well                           | Number: 0     | XFD13AI           | HS             | Well Pa            | ad Name: Oxfor      | d 13 Pad  | 1                                                                                                                                                                                                                                                                                                                                                                                                                                                                                                                                                                                                                                                                                                                                                                                                                                                                                                                                                                                                                                                                                                                                                                                                                                                                                                                                                                                                                                                                                                                                                                                                                                                                                                                                                                                                                                                                                                                                                                                                                                                                                                                              |
| 3) Farm Name/Surf                            | ace Owner:    | I.L. (Ike)        | ) Morris       | Public Ro          | oad Access: CR      | 40        |                                                                                                                                                                                                                                                                                                                                                                                                                                                                                                                                                                                                                                                                                                                                                                                                                                                                                                                                                                                                                                                                                                                                                                                                                                                                                                                                                                                                                                                                                                                                                                                                                                                                                                                                                                                                                                                                                                                                                                                                                                                                                                                                |
| 4) Elevation, curren                         | it ground:    | 1152'             | Ele            | evation, proposed  | d post-construction | on: 1152' |                                                                                                                                                                                                                                                                                                                                                                                                                                                                                                                                                                                                                                                                                                                                                                                                                                                                                                                                                                                                                                                                                                                                                                                                                                                                                                                                                                                                                                                                                                                                                                                                                                                                                                                                                                                                                                                                                                                                                                                                                                                                                                                                |
| 5) Well Type (a)<br>Oth                      | Gas X         |                   | Oil            | Une                | derground Storag    | ge        |                                                                                                                                                                                                                                                                                                                                                                                                                                                                                                                                                                                                                                                                                                                                                                                                                                                                                                                                                                                                                                                                                                                                                                                                                                                                                                                                                                                                                                                                                                                                                                                                                                                                                                                                                                                                                                                                                                                                                                                                                                                                                                                                |
| (b) <sup>1</sup>                             |               | allow<br>rizontal | X              | Deep               |                     |           |                                                                                                                                                                                                                                                                                                                                                                                                                                                                                                                                                                                                                                                                                                                                                                                                                                                                                                                                                                                                                                                                                                                                                                                                                                                                                                                                                                                                                                                                                                                                                                                                                                                                                                                                                                                                                                                                                                                                                                                                                                                                                                                                |
| 6) Existing Pad: Ye                          | s or No Ye    | S                 |                |                    |                     |           |                                                                                                                                                                                                                                                                                                                                                                                                                                                                                                                                                                                                                                                                                                                                                                                                                                                                                                                                                                                                                                                                                                                                                                                                                                                                                                                                                                                                                                                                                                                                                                                                                                                                                                                                                                                                                                                                                                                                                                                                                                                                                                                                |
| 7) Proposed Target<br>Marcellus Shale:       |               |                   |                |                    |                     | , ,       |                                                                                                                                                                                                                                                                                                                                                                                                                                                                                                                                                                                                                                                                                                                                                                                                                                                                                                                                                                                                                                                                                                                                                                                                                                                                                                                                                                                                                                                                                                                                                                                                                                                                                                                                                                                                                                                                                                                                                                                                                                                                                                                                |
| 8) Proposed Total V                          | ertical Dept  | h: 6764           | TVD            |                    |                     |           |                                                                                                                                                                                                                                                                                                                                                                                                                                                                                                                                                                                                                                                                                                                                                                                                                                                                                                                                                                                                                                                                                                                                                                                                                                                                                                                                                                                                                                                                                                                                                                                                                                                                                                                                                                                                                                                                                                                                                                                                                                                                                                                                |
| 9) Formation at Tot                          | al Vertical D | epth: N           | farcellus      |                    |                     |           |                                                                                                                                                                                                                                                                                                                                                                                                                                                                                                                                                                                                                                                                                                                                                                                                                                                                                                                                                                                                                                                                                                                                                                                                                                                                                                                                                                                                                                                                                                                                                                                                                                                                                                                                                                                                                                                                                                                                                                                                                                                                                                                                |
| 10) Proposed Total                           | Measured D    | epth: 1           | 2613' MI       | )                  |                     |           |                                                                                                                                                                                                                                                                                                                                                                                                                                                                                                                                                                                                                                                                                                                                                                                                                                                                                                                                                                                                                                                                                                                                                                                                                                                                                                                                                                                                                                                                                                                                                                                                                                                                                                                                                                                                                                                                                                                                                                                                                                                                                                                                |
| 11) Proposed Horiza                          | ontal Leg Le  | ength: 5          | 132'           |                    |                     |           |                                                                                                                                                                                                                                                                                                                                                                                                                                                                                                                                                                                                                                                                                                                                                                                                                                                                                                                                                                                                                                                                                                                                                                                                                                                                                                                                                                                                                                                                                                                                                                                                                                                                                                                                                                                                                                                                                                                                                                                                                                                                                                                                |
| 12) Approximate Fr                           | esh Water S   | trata Dep         | ths:           | 290'               |                     |           |                                                                                                                                                                                                                                                                                                                                                                                                                                                                                                                                                                                                                                                                                                                                                                                                                                                                                                                                                                                                                                                                                                                                                                                                                                                                                                                                                                                                                                                                                                                                                                                                                                                                                                                                                                                                                                                                                                                                                                                                                                                                                                                                |
| 13) Method to Deter                          | rmine Fresh   | Water De          | epths: C       | XFD13AHS (AI       | PI #47-017-064      | 56)       |                                                                                                                                                                                                                                                                                                                                                                                                                                                                                                                                                                                                                                                                                                                                                                                                                                                                                                                                                                                                                                                                                                                                                                                                                                                                                                                                                                                                                                                                                                                                                                                                                                                                                                                                                                                                                                                                                                                                                                                                                                                                                                                                |
| 14) Approximate Sa                           | ltwater Dep   | ths: 217          | 5', 2510'      |                    |                     |           |                                                                                                                                                                                                                                                                                                                                                                                                                                                                                                                                                                                                                                                                                                                                                                                                                                                                                                                                                                                                                                                                                                                                                                                                                                                                                                                                                                                                                                                                                                                                                                                                                                                                                                                                                                                                                                                                                                                                                                                                                                                                                                                                |
| 15) Approximate Co                           | oal Seam De   | pths: 29          | 4', 1650'      |                    |                     |           |                                                                                                                                                                                                                                                                                                                                                                                                                                                                                                                                                                                                                                                                                                                                                                                                                                                                                                                                                                                                                                                                                                                                                                                                                                                                                                                                                                                                                                                                                                                                                                                                                                                                                                                                                                                                                                                                                                                                                                                                                                                                                                                                |
| 16) Approximate De                           | epth to Possi | ible Void         | (coal min      | ne, karst, other): | None Anticipate     | ed        |                                                                                                                                                                                                                                                                                                                                                                                                                                                                                                                                                                                                                                                                                                                                                                                                                                                                                                                                                                                                                                                                                                                                                                                                                                                                                                                                                                                                                                                                                                                                                                                                                                                                                                                                                                                                                                                                                                                                                                                                                                                                                                                                |
| 17) Does Proposed v<br>directly overlying or |               |                   | which has been | Yes                | No                  | X FAFE    | CEIVED Gas                                                                                                                                                                                                                                                                                                                                                                                                                                                                                                                                                                                                                                                                                                                                                                                                                                                                                                                                                                                                                                                                                                                                                                                                                                                                                                                                                                                                                                                                                                                                                                                                                                                                                                                                                                                                                                                                                                                                                                                                                                                                                                                     |
| (a) If Yes, provide                          | Mine Info:    | Name:             |                |                    |                     | Ollice    | 8/8 8 8 M                                                                                                                                                                                                                                                                                                                                                                                                                                                                                                                                                                                                                                                                                                                                                                                                                                                                                                                                                                                                                                                                                                                                                                                                                                                                                                                                                                                                                                                                                                                                                                                                                                                                                                                                                                                                                                                                                                                                                                                                                                                                                                                      |
|                                              |               | Depth:            |                |                    |                     | والق      | ertment of                                                                                                                                                                                                                                                                                                                                                                                                                                                                                                                                                                                                                                                                                                                                                                                                                                                                                                                                                                                                                                                                                                                                                                                                                                                                                                                                                                                                                                                                                                                                                                                                                                                                                                                                                                                                                                                                                                                                                                                                                                                                                                                     |
|                                              |               | Seam:             |                |                    |                     | W         | MDepartment of MDepar |
|                                              |               | Owner:            |                |                    |                     | EEM       | DELL                                                                                                                                                                                                                                                                                                                                                                                                                                                                                                                                                                                                                                                                                                                                                                                                                                                                                                                                                                                                                                                                                                                                                                                                                                                                                                                                                                                                                                                                                                                                                                                                                                                                                                                                                                                                                                                                                                                                                                                                                                                                                                                           |

WW-6B (04/15) API NO. 47- 017 - 06456

OPERATOR WELL NO. OXFD13AHS

Well Pad Name: Oxford 13 Pad

18)