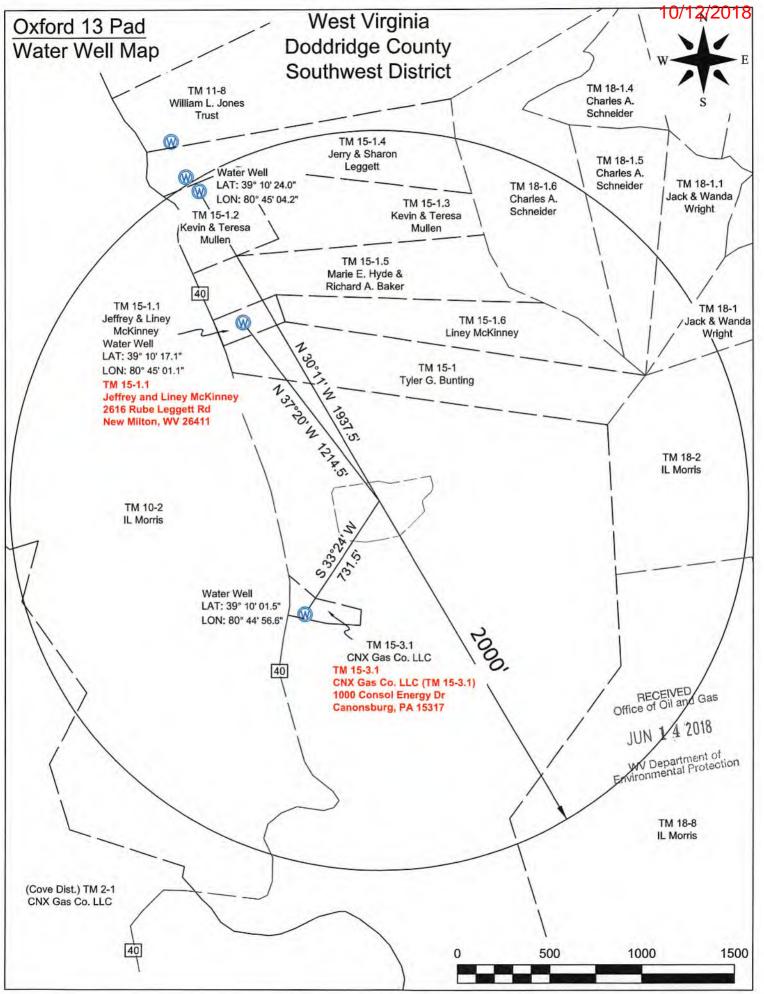

ny questions about our use or your personal information, please contact DEP's Chief Privacy Officer at depprivacyofficer@wv.gov.

KARIN COX NOTARY PUBLIC STATE OF COLORADO NOTARY ID 20184014160 MY COMMISSION EXPIRES MARCH 29, 2022 Subscribed and sworn before me this 13 day of June 2018

Notary Public

My Commission Expires 3/29 /2023

RECEIVED Office of Oil and Gas

JUN 1 4 2018

4701706456F 10/12/2018

### WW-6A Notice of Application Attachment (Oxford 13 Pad):

List of Owners with Proposed Disturbance associated with Oxford 13 Well Pad:

**WATER SOURCE OWNERS -**

Owner:

Jeffrey & Liney McKinney

Address:

2616 Rube Leggett Rd

New Milton, WV 26411

Owner:

CNX Gas Co. LLC

Address:

1000 Consol Energy Dr

Canonsburg, PA 15317

RECEIVED Office of Oil and Gas

JUN 1 4 2018

4701706456F



# STATE OF WEST VIRGINIA DEPARTMENT OF ENVIRONMENTAL PROTECTION, OFFICE OF OIL AND GAS NOTICE OF INTENT TO DRILL

Pursuant to W. Va. Code § 22-6A-16(b), the Notice of Intent to Drill is only required if the notice requirements of W. Va. Code § 22-6A-10(a) have NOT been met or if the Notice of Intent to Drill requirement has NOT been waived in writing by the surface owner.

| receipt requested or hand delivery, give the surface owner notice of its intent to enter upon the surface owner's land for the purpose of drilling a horizontal well: Provided, That notice given pursuant to subsection (a), section ten of this article satisfies the requirements of this subsection as of the date the notice was provided to the surface owner. Provided, however, That the notice requirements of this subsect