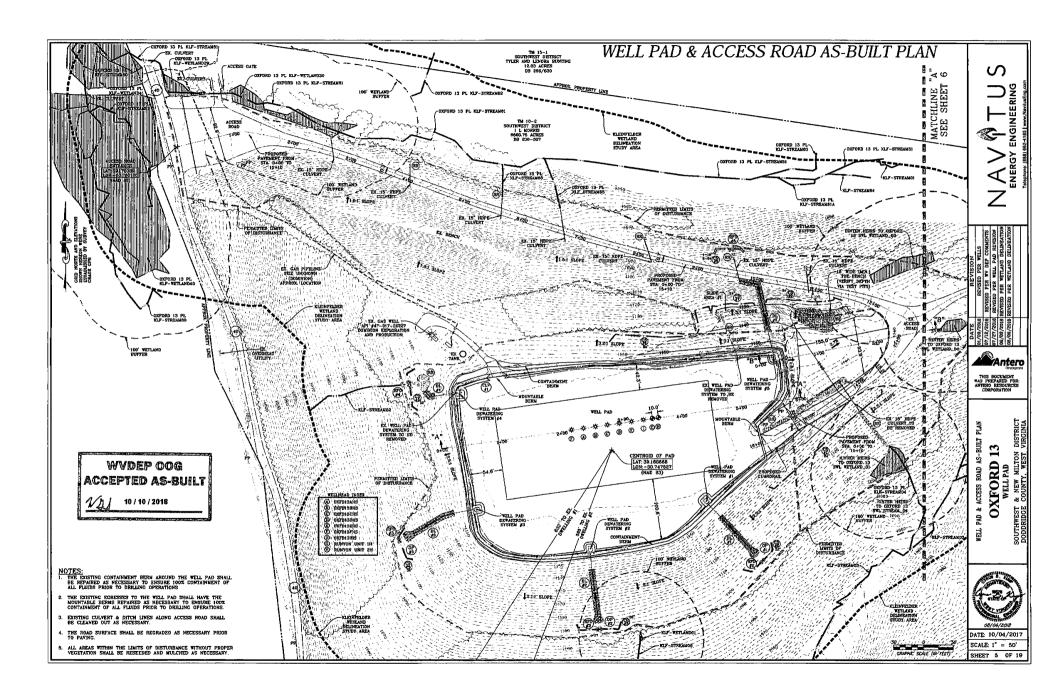

psoli Material Stockpiles  | 0.26      |
| Total Affected Area                  | 13,43     |
| Total Wooded Acres Disturbed         | 0.00      |
| Impacts to Tyler and Linux Bunling 1 | TWI STONE |
| Exass/Topsoll Malertal Stockpiles    | 0.48      |
| Total Affected Area                  | 0,46      |
| Total Wooded Acres Clisturbed        | 5,00      |
| Impacts to / L. Morris TM 18-2       | -         |
| Access Fond (0')                     | 0.20      |
| Excess/Topsoil Material Stackpiles   | 2.23      |
| Total Affected Area                  | 2.43      |
| Total Wooded Acres Clisturbas        | 0.00      |



S

Š

EER

ENGINE

A ENERGY

Antero

DISTRICT

MULTON

100

THIS DOCTOCHT
WAS PERFARED FOR
ANYSHID PRODUCED
CORPORATION

SHERT OXFORD WELL PAD

SOME AS SHOWN SHEET 1 OF 19