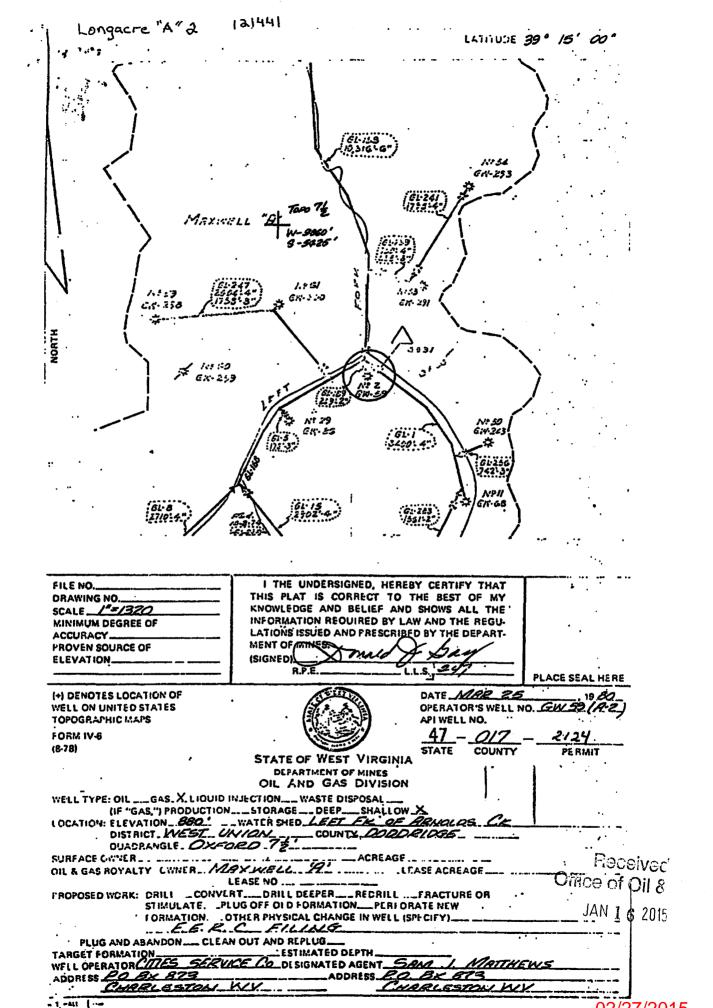

#### Longacre #2 (121441)

Doddridge, Co, WEST VIRGINIA API # 47-017-02124 No Records on this well All depths unknown

BY: Doug Fry DATE: 1/7/2015

10" csg @? 8 ¼ csg @? 6 5/8" csg @? TD @?

Fresh water -? tst Salt Sand -? Coal @ -? Oil Shows -? Gas shows -?