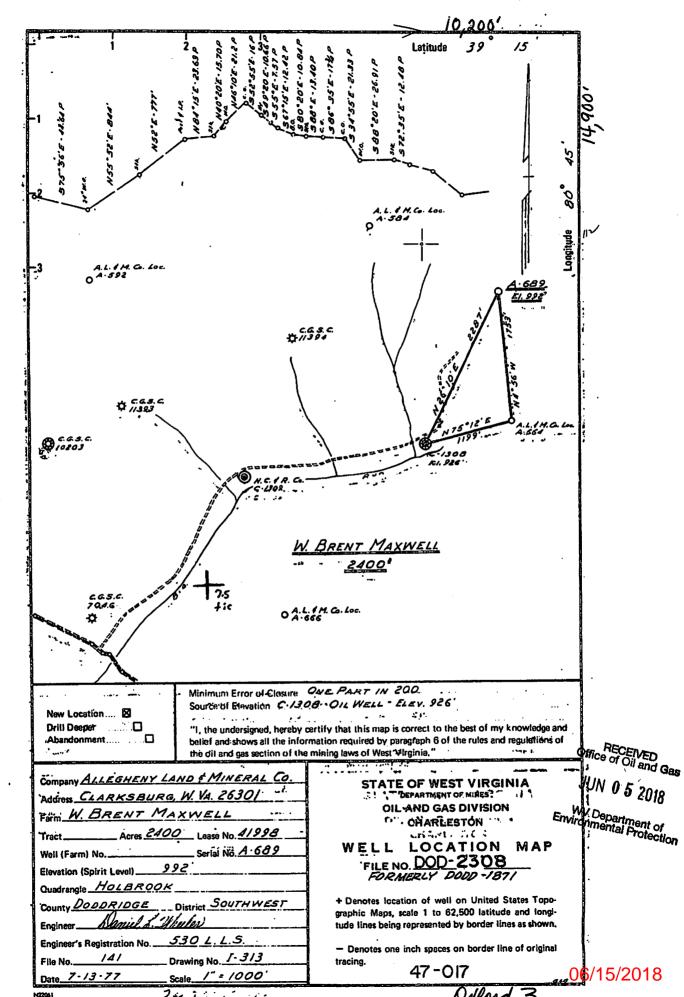

# OIL & GAS CIVISION PEFT. OF MINES

|                            |                    | AAEFF                | KELUKD               |               | -                        | △ Oil          |                                         |
|----------------------------|--------------------|----------------------|----------------------|---------------|--------------------------|----------------|-----------------------------------------|
| Quadrangle HOLBROOK        |                    |                      |                      |               | Cable                    | Gas            | -                                       |
| _                          |                    |                      |                      |               | Recycling_<br>Water Floo | Comb           | _                                       |
| Permit No. <u>DOD-2308</u> | _                  |                      |                      |               | Disposal                 | od Storage     | -                                       |
| 47-017                     | <del></del>        |                      |                      |               | D 13POSEIL               | (Kind)         | -                                       |
| Company Allegheny          | Land & Mine        | eral Co.             |                      | 3.774         |                          |                |                                         |
| Address Box 1740,          | Clarksburg         | WV 2630              | 1 Casing and         | Used in       | Left                     | Cement fill up |                                         |
| Farm W. B. Maxi            | Well Ad            | 7021Sap              | Tubing               | Drilling      | in Well                  | Cu. ft. (Sks.) |                                         |
| Location (waters) Bouth    |                    |                      | Size                 |               |                          | 1 .            |                                         |
| Well No. A-689             |                    | v. 9921              | 20-10                |               |                          |                |                                         |
| District Southwest         | County Dode        | dridge               | Cond.                |               |                          |                |                                         |
| The surface of tract is ow | ned in fee by A81  | coti                 | 13-10"               | i             |                          | 1              |                                         |
| Schwartzman, M.D.          |                    |                      | · • • 9 5/8          |               |                          | 1              |                                         |
| Address Washingto          | on. D.C. 200       | 020                  | \$ 5/8               | 2941          | 294                      | Cement to      | surface                                 |
| Mineral rights are owned I | W.B. Marwell       | Bank, At             | ty,                  | )             |                          | 1              |                                         |
| Address                    | Clarksburg,        | WV 2630              | 1 5 1/2              |               |                          | ]              |                                         |
| Drilling Commenced         | December 8.        | 1978                 | 4 1/2                | 21631         | 2163                     | . 12 11        | 14031                                   |
| Drilling Completed         | December 1         | <u>. 1978</u>        | 3                    |               |                          |                | - <del>-</del>                          |
| Initial open flow          |                    |                      | 2                    |               |                          | ]              |                                         |
| Final production           | _cu. ft. per day _ | bbls.                | Liners Used          |               |                          |                |                                         |
| Well open                  | _hrs. before test_ | RP.                  |                      |               |                          |                | <b>5</b>                                |
| Well treatment details:    |                    |                      | Attach copy of       | ementing reco | rd.                      |                |                                         |
|                            | Vell was fre       | ctured 1             | 2-29-78 by           |               |                          |                |                                         |
|                            | Final test:        |                      | ON - 559 MC          |               | 277 M                    | CF - Weir      | -                                       |
|                            |                    |                      | essure - 97          |               |                          |                | 18 hrs.                                 |
| *****                      |                    |                      |                      |               |                          |                |                                         |
|                            |                    |                      |                      |               |                          | ···            | _                                       |
|                            |                    |                      |                      |               |                          |                | _                                       |
| Coal was encountered at_   |                    | Fc                   | :1                   | Inches        | <br>B                    |                | _                                       |
| Fresh water                | Fee                | et                   | Salt V               | Water         |                          | _ Feet         | _                                       |
| Producing Sand In Jur      | 2 & Weir           |                      | Depti                | 1726-17       | 72'; 1                   | 930-20061      |                                         |
|                            |                    |                      |                      |               | -                        |                | m-s                                     |
| Formation Color            | Hard or Soft       | Top Feet             | Bottom Feet          | Oil, Gas or   | Water                    | Remarks        |                                         |
|                            |                    | Top Total            | portoiti 1 cest      | Ou, Gas or    | MRICI                    | Remarks        |                                         |
| Shale                      |                    | C                    | , T                  |               |                          |                | _                                       |
| Sand & Shale<br>Red Rock   |                    | 1,00                 |                      | [             |                          |                |                                         |
| Sand & Shale               |                    | 1470<br>  50.1       |                      | i             |                          |                |                                         |
| Red Rock                   |                    | 950                  |                      | •             |                          |                |                                         |
| Slate & Shale              | l                  | 957                  | 1106                 |               | Perfor                   | ations:        |                                         |
| Salt Sand                  |                    | 1106                 |                      |               |                          |                |                                         |
| Sand & Shale               | ļ                  | 1144                 | ,                    | 1722-1        | 7661                     | 19 5-1         | Oca RECEN                               |
| Sand                       | ì                  | 1402                 | . 1                  |               | 951' -                   | 18 holes       | Office of Oil and Ga                    |
| Sand & Shale               | ł                  | 1416                 |                      |               | 965' -                   | 4 "            | , and Ga                                |
| Big Lime                   |                    | 1610                 |                      |               | 005' -                   |                | JUN n = <                               |
| Keener Sand                | 1                  | 1642                 |                      | 1 - / 7 / 32  |                          | 10             | JUN 0 5 2018                            |
| Shale                      |                    | 1700                 |                      |               |                          | ~              | WV Department of vironmental Protection |
| Injun Sand                 |                    | 1726                 |                      |               |                          | En             | Vironmonartment                         |
| Sand & Shale               | }                  | 1772                 |                      | !             |                          |                | ""ental Proto                           |
| Weir Sand                  | Ì                  | 1930                 |                      | !             |                          |                | - rection                               |
| Sand & Shale               |                    |                      |                      |               |                          |                |                                         |
| Beres Sand                 |                    |                      |                      |               |                          |                |                                         |
| Delea Saud                 |                    | 2006                 | 2130                 |               |                          |                |                                         |
| Shale                      |                    | 2006<br>2130         | 2130<br>2138         |               |                          |                |                                         |
|                            | tota               | 2006<br>2130<br>2133 | 2130<br>2138<br>2200 | / Dw411 am)   |                          |                |                                         |
|                            | tota               | 2006<br>2130         | 2130<br>2138<br>2200 | (Driller)     | •                        |                |                                         |

(over)

<sup>•</sup> Indicates Electric Log tops in the remarks section.

WW-4A Revised 6-07

4) Surface Owner(s) to be served:

| 1) Date: May 21, 201                           | 8   |       |  |
|------------------------------------------------|-----|-------|--|
| 2) Operator's Well Num<br>150811 Maxwell A-689 | ber |       |  |
| 3) API Well No.: 47 -                          | 017 | 02308 |  |