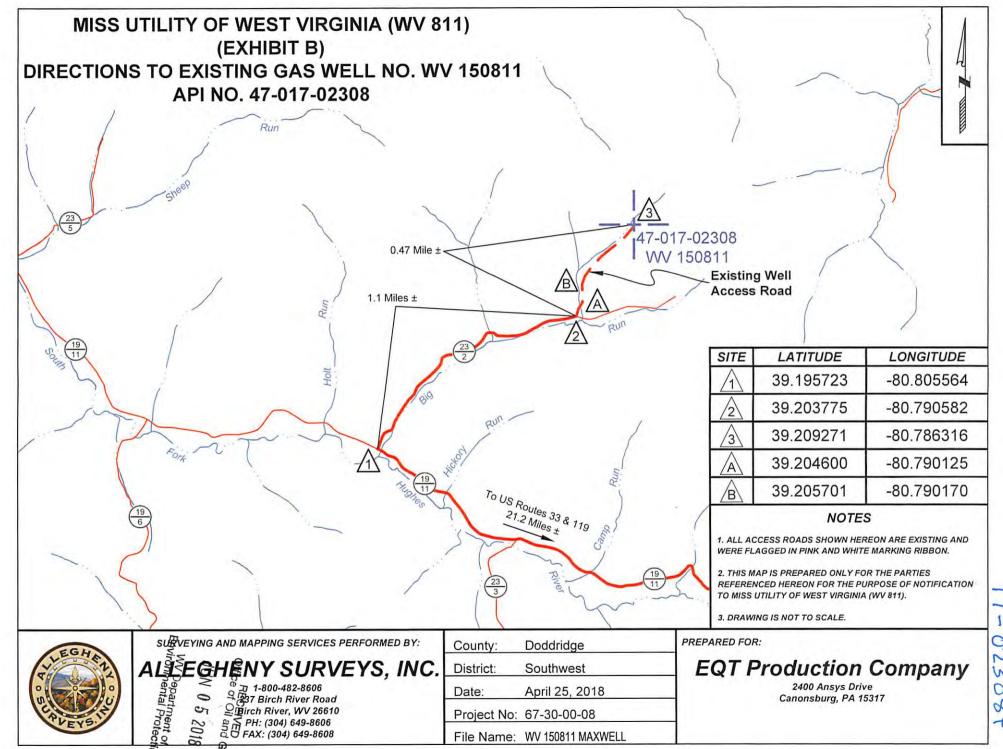

WW-4B Rev. 2/01

| 1) Date May 21 | l ,                 | 20 18   |
|----------------|---------------------|---------|
| 2)Operator'    | 5                   |         |
| Well No. 1     | 50811 Maxwell A-689 |         |
| 3)API Well     | No. 47-017          | - 02308 |

(over)

<sup>•</sup> Indicates Electric Log tops in the remarks section.

WW-4A Revised 6-07

4) Surface Owner(s) to be served:

| 1) Date: May 21, 201                           | 8   |       |  |
|------------------------------------------------|-----|-------|--|
| 2) Operator's Well Num<br>150811 Maxwell A-689 | ber |       |  |
| 3) API Well No.: 47 -                          | 017 | 02308 |  |

WW-9 (5/16)

API Number 47 - 017 \_ 02308 Operator's Well No. 150811 Maxwell A-689