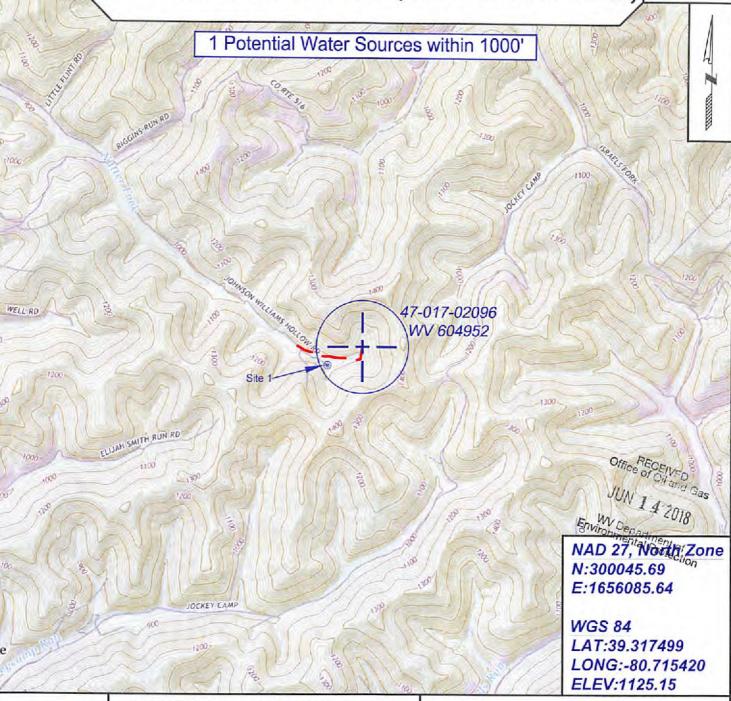

### 47-017-02096

604952 G. L. Swentzel #4952

### Potential Water Owner(s):

Sidney W Underwood 2215 Pineview Drive North Parkersburg WV 26104

Office of Oil and Gas

JUN 1 4 2018

Environmental Protection