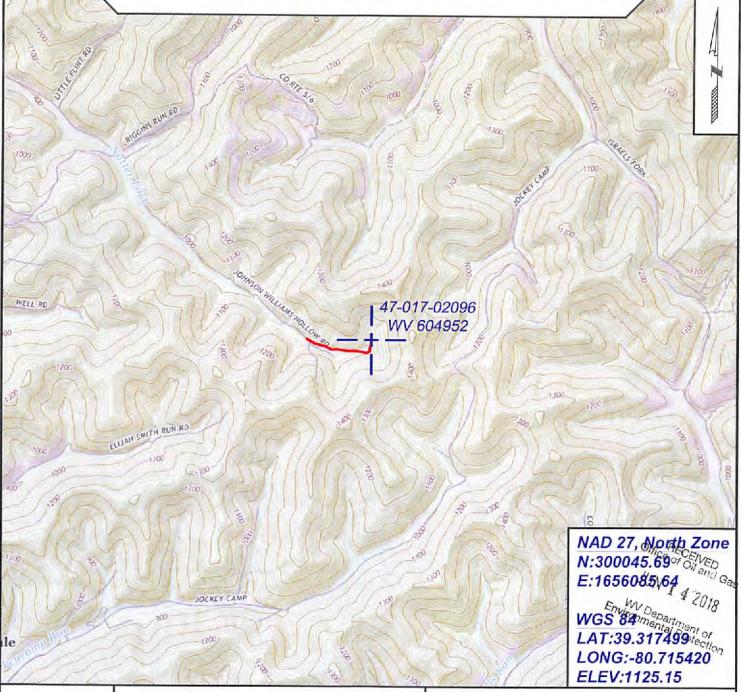

Well Reassignment Information: Reassigned From OLD\_COUNTY OLD\_PERMIT NEW\_COUNTY NEW\_PERMIT 17 72766 17 2096

Location Information: View Map

[API COUNTY PERMIT TAX\_DISTRICT QUAD\_75 QUAD\_15 LAT\_DD LON\_DD UTME UTMN 4701702096 Deddridge 2096 West Union Smithourg Centerpoint 39.318758 -80.713758 524674.6 4352189.5