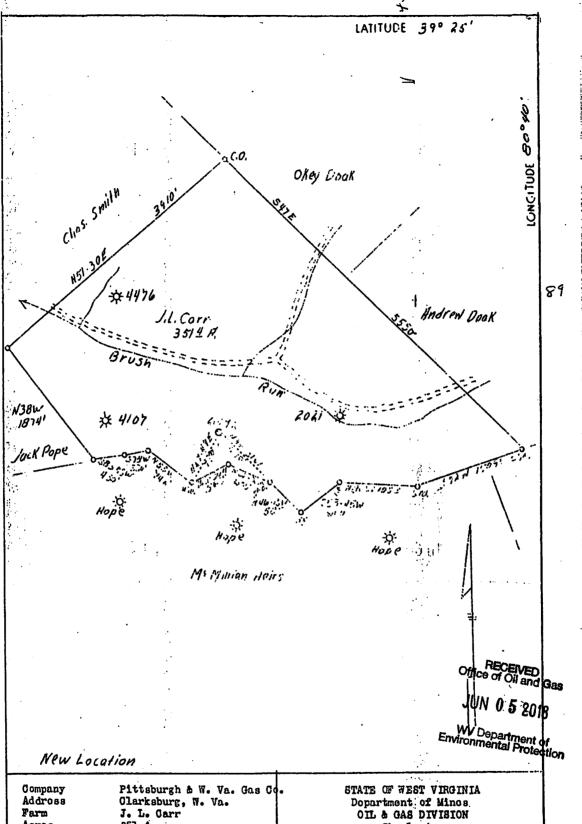

Acres 351.4 Long No. 4916 Well (Farm) No. Sorial No. 6092 Elevation (SL) 1140 V.A. Quadrangle Centerpoint S. W. 1/2 County Doddridge District Grant Enginoer Jamos D. Joffries Eng. Reg. No. Date March 23, 1939

#### LOCATION

Filo No. <u>Hod. 96</u>

x Denotes location of well on U. S. Topographic Maps, scale 1 to 62,500, latitude and longitude lines being represented by border lines as shown.

- Donotos ono inch spaces on border line or original tracing.