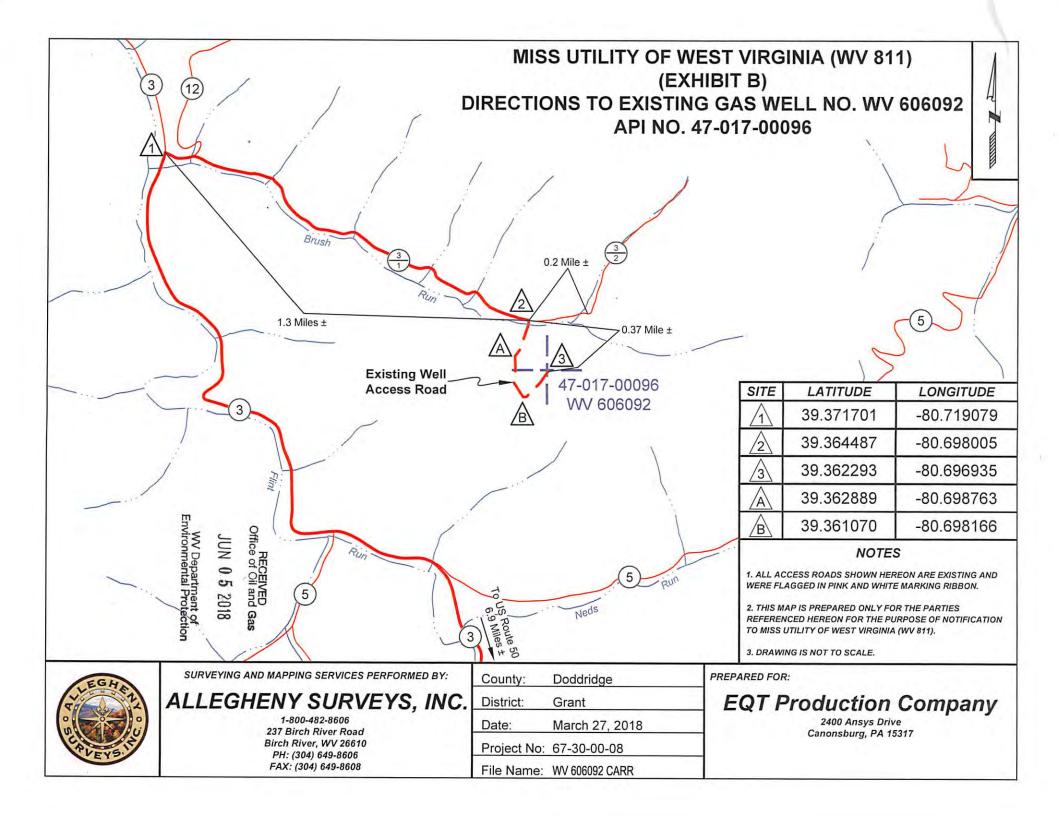

# STATE OF WEST VIRGINIA DEPARTMENT OF ENVIRONMENTAL PROTECTION OFFICE OF OIL AND GAS

|      | APPLICATION FOR A PER                                         | MIT TO PLUG AND ABANDON                               |  |  |  |
|------|---------------------------------------------------------------|-------------------------------------------------------|--|--|--|
| 4)   | Well Type: Oil/ Gas X _/ Liquid<br>If "Jas, Production or Un- | d injection/ Waste disposal/ derground storage        |  |  |  |
|      | District Grant                                                | Brush Run  County Doddridge Quadrangle Smithburg      |  |  |  |
| 6)   | Well Operator EQT Production Company                          | 7) Designated Agent Jason Ranson                      |  |  |  |
|      | Address 2400 Ansys Drive- Suite 200                           | Address 120 Professional Place                        |  |  |  |
|      | Canonsburg PA 15317                                           | Bridgeport WV 26330                                   |  |  |  |
| 8)   | Oil and Gas Inspector to be notified Name Daniel Flack        | 9) Plugging Contractor  Name HydroCarbon Well Service |  |  |  |
|      | Address 58 Rive Road                                          | Address PO Box 995                                    |  |  |  |
|      | Buckhannon PA 26201                                           | Buckhannon WV 26201                                   |  |  |  |
|      | See Attachment for details and proce                          |                                                       |  |  |  |
| wor  | ification must be given to the district of can commence.      | il and gas inspector 24 hours before permitted        |  |  |  |
| Nor} | c order approved by inspector                                 | Date 6/4/18                                           |  |  |  |